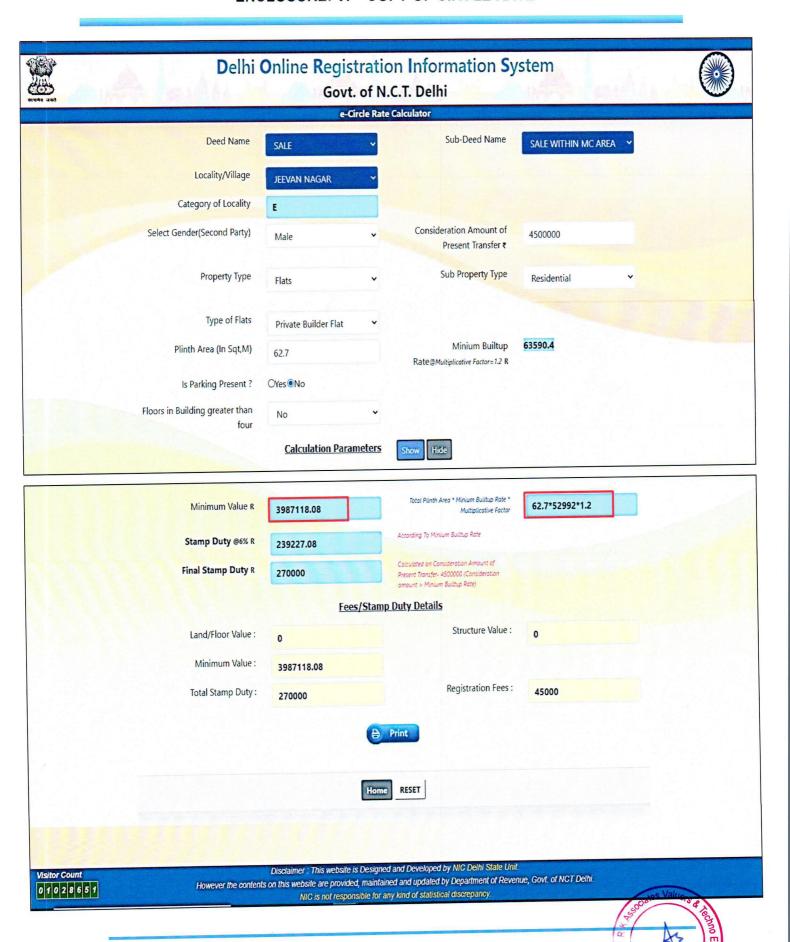

## **ASSET/ PROPERTY UNDER VALUATION**

SITUATED AT 199-A, 2<sup>nd</sup> FLOOR, JEEWAN NAGAR, NEW DELHI-110014

MR. NARINDER KUMAR NAIR S/O MR. NARAYAN NAIR

Page 2 of 20

Consultants

## **VALUATION ASSESSMENT AS PER CBI FORMAT**

| Name & Address of Branch:           | Central Bank of India, Branch Office Ladosarai, South Delhi |
|-------------------------------------|-------------------------------------------------------------|
| Name of Customer (s)/ Borrower Unit | Mr. Narinder Kumar Nair S/o Mr. Narayan Nair                |