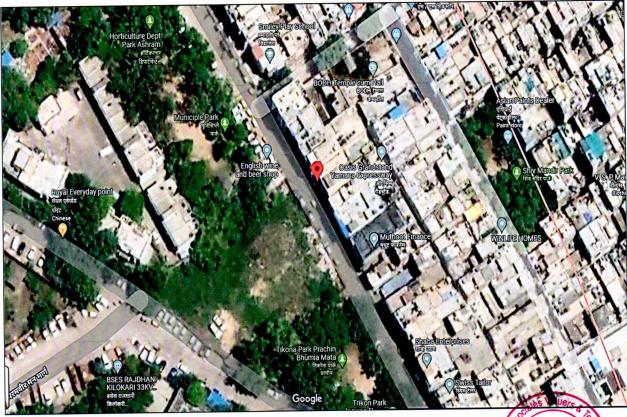

# RESIDENTIAL BUILDER FLOOR

SITUATED AT A, 2<sup>ND</sup> FLOOR, JEEWAN NAGAR, NEW DELHI-110014

## **ASSET/ PROPERTY UNDER VALUATION**

SITUATED AT 199-A, 2<sup>nd</sup> FLOOR, JEEWAN NAGAR, NEW DELHI-110014

MR. NARINDER KUMAR NAIR S/O MR. NARAYAN NAIR

Page 2 of 20

Consultants