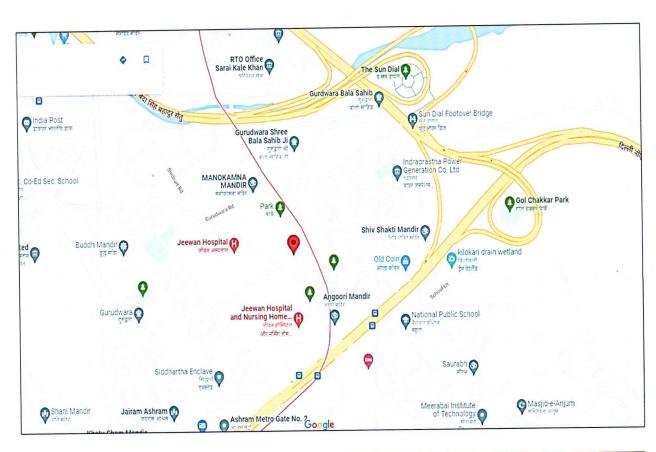

# RESIDENTIAL BUILDER FLOOR

SITUATED AT A, 2<sup>ND</sup> FLOOR, JEEWAN NAGAR, NEW DELHI-110014

## **ASSET/ PROPERTY UNDER VALUATION**

SITUATED AT 199-A, 2<sup>nd</sup> FLOOR, JEEWAN NAGAR, NEW DELHI-110014

MR. NARINDER KUMAR NAIR S/O MR. NARAYAN NAIR

Page 2 of 20

Consultants