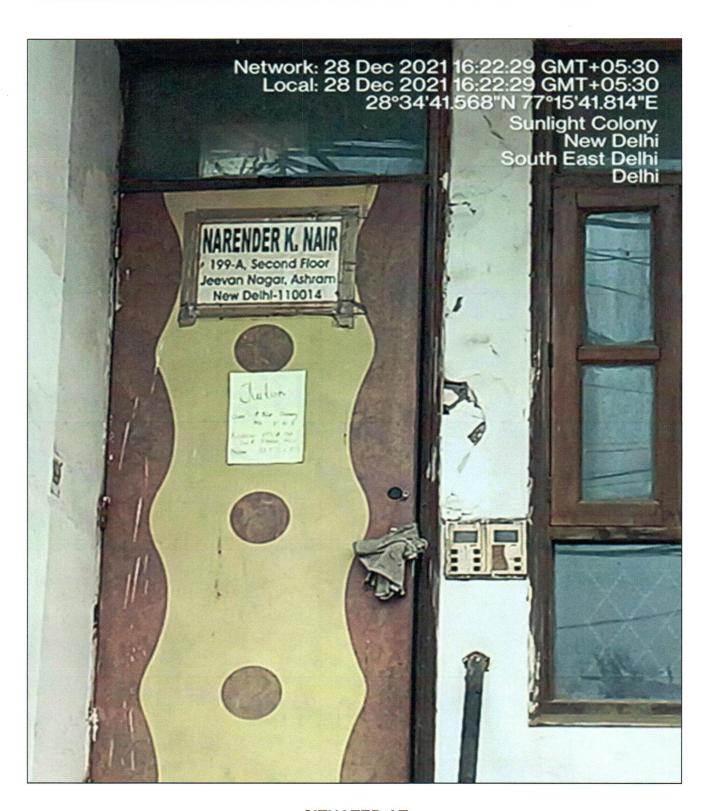

# RESIDENTIAL BUILDER FLOOR

SITUATED AT A, 2<sup>ND</sup> FLOOR, JEEWAN NAGAR, NEW DELHI-110014

## OWNER/S

MR. NARINDER KUMAR NAIR S/O MR. NARAYAN NAIR

- Corporate Valuers
- A/C: MR. NARINDER KUMAR NAIR S/O MR. NARAYAN NAIR
- Business/ Enterprise/ Equity Valuations
- Lender's Independent Engineers (LIE)

## **ASSET/ PROPERTY UNDER VALUATION**

SITUATED AT 199-A, 2<sup>nd</sup> FLOOR, JEEWAN NAGAR, NEW DELHI-110014

MR. NARINDER KUMAR NAIR S/O MR. NARAYAN NAIR

Page 2 of 20

Consultants