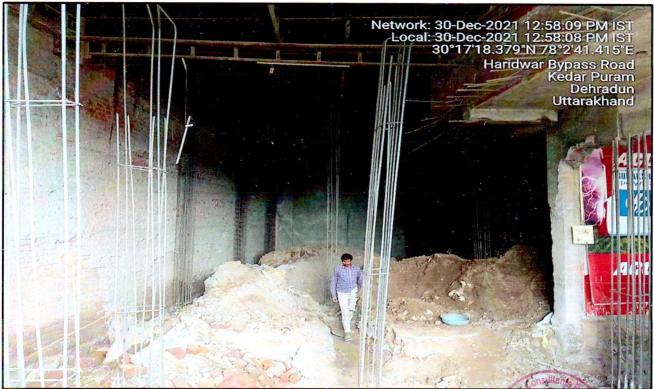

#### Brief description of the property

This valuation report has been prepared for a Commercial Land and Building property having plot area 153.8 sq.mtr. / 183.94 sq.yds.

As per the site survey the property is still under construction.

The land area and covered area as mentioned in approved map is 153.80 sq.mtr. / 183.94 sq.yds. and 211.93 sq.mtr. / 2281.19 sq.ft. respectively. But according to site survey it was found that the site is still under construction and therefore the report is prepared for commercial plot only. The frontage of the property is less as compared to the depth of the property.