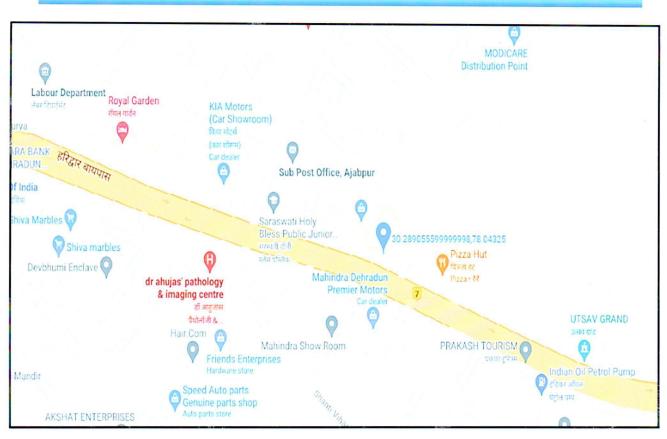

#### Brief description of the property

This valuation report has been prepared for a Commercial Land and Building property having plot area 153.8 sq.mtr. / 183.94 sq.yds.

As per the site survey the property is still under construction.

The land area and covered area as mentioned in approved map is 153.80 sq.mtr. / 183.94 sq.yds. and 211.93 sq.mtr. / 2281.19 sq.ft. respectively. But according to site survey it was found that the site is still under construction and therefore the report is prepared for commercial plot only. The frontage of the property is less as compared to the depth of the property.