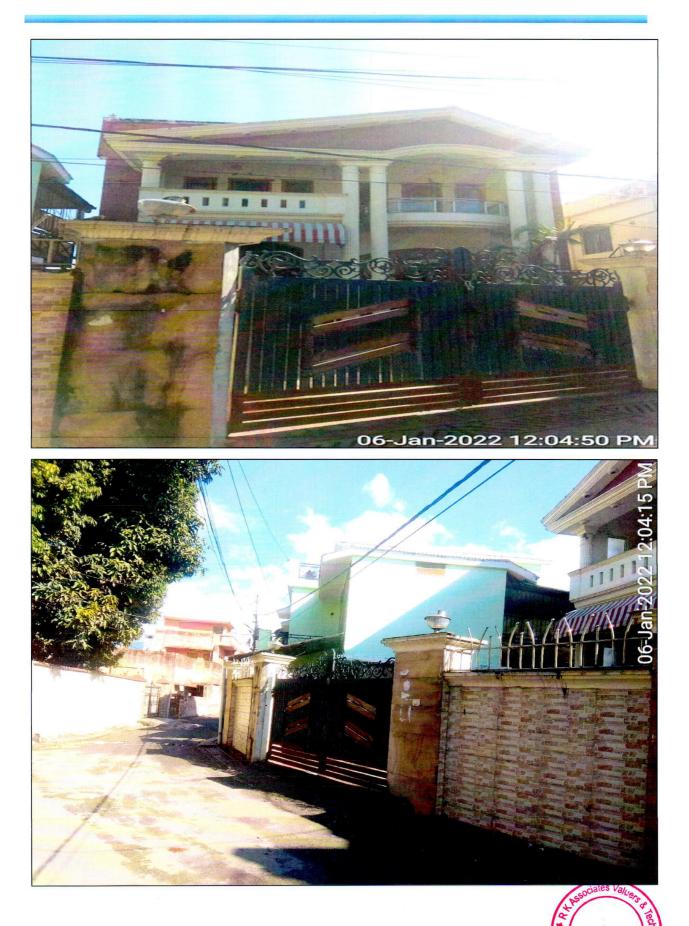

The house is constructed on a free hold residential land and as per the site survey by our surveyor, the property was locked, so the measurements could not be done.

The subject property is located at around 100 mtr. from the New Cantonment Road and around 500 mtr. from the main Rajpur Road.

The identification is done by bank's recovery agent over the phone call and there is no name plate displayed on the property and the valuation is done on as-is-where-is basis. The property details like ownership, address, details have been taken on the basis of sale deed and old valuation report provided to us by the bank.