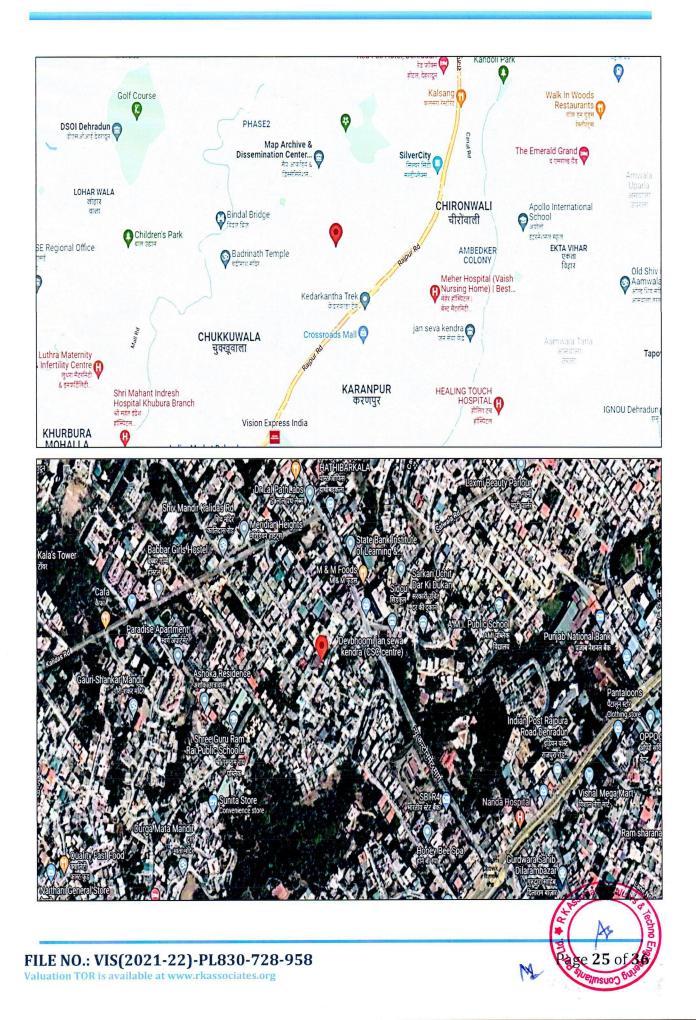

| a.    | Location attribute of the property       |                                              |                                                         |  |  |  |
|-------|------------------------------------------|----------------------------------------------|---------------------------------------------------------|--|--|--|
| i.    | Nearby Landmark                          | Near SBI Zonal Office                        |                                                         |  |  |  |
| ii.   | Postal Address of the Property           | Plot no. 4 of property no. 3, New C          | Plot no. 4 of property no. 3, New Cantt. Road, Dehradun |  |  |  |
| iii.  | Area of the Plot/ Land                   | Total Land area – 325.28 sq.mtr / 3500 sq.ft |                                                         |  |  |  |
|       |                                          | Also please refer to Part-B Area             | description of the property                             |  |  |  |
|       |                                          | Area measurements considered                 | in the Valuation Report is                              |  |  |  |
|       |                                          | adopted from relevant approved               | documents or actual site                                |  |  |  |
|       |                                          | measurement whichever is less                | . Verification of the area                              |  |  |  |
|       |                                          | measurement of the property is d             | one only based on sample                                |  |  |  |
|       |                                          | random checking.                             |                                                         |  |  |  |
| iv.   | Type of Land                             | Solid Land                                   |                                                         |  |  |  |
| V.    | Independent access/ approach to the      | Clear independent access is availa           | able                                                    |  |  |  |
|       | property                                 |                                              |                                                         |  |  |  |
| vi.   | Google Map Location of the Property      | Enclosed with the Report                     |                                                         |  |  |  |
|       | with a neighborhood layout map           | Coordinates or URL: 30°20'18.6"N             | 78°03'04.2"E                                            |  |  |  |
| vii.  | Details of the roads abutting the proper | ty                                           |                                                         |  |  |  |
|       | i.Main Road Name & Width                 | New Cantonment Road                          | ~40 ft.                                                 |  |  |  |
|       | ii.Front Road Name & width               | Road                                         | ~15 ft.                                                 |  |  |  |
|       | iii.Type of Approach Road                | Bituminous Road                              |                                                         |  |  |  |
|       | iv.Distance from the Main Road           | Approx. 100 mtr.                             |                                                         |  |  |  |
| viii. | Description of adjoining property        | Its a residential colony and all adja        | cent properties are used                                |  |  |  |
|       |                                          | for residential purpose                      |                                                         |  |  |  |
| ix.   | Plot No./ Survey No.                     | Plot no. 4 of property no. 3                 | + pssociales Value                                      |  |  |  |
| Χ.    | Zone/ Block                              |                                              | *                                                       |  |  |  |