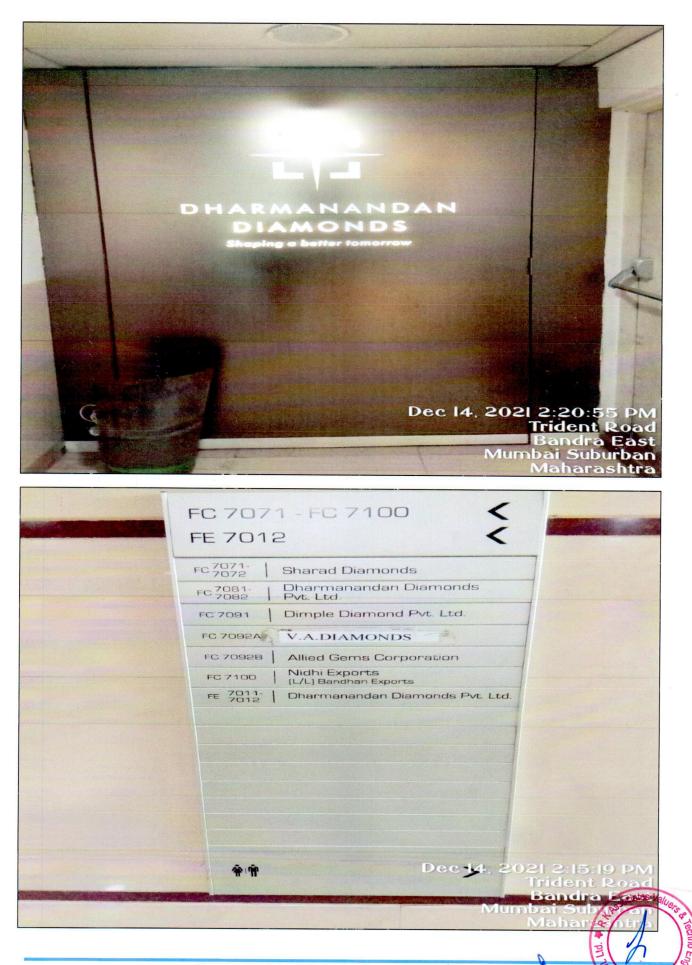

## SITUATED AT

**OFFICE PREMISES** NO. FC-7081, FC-7082, FE-7011, FE-7012, TOWER F, 7<sup>TH</sup> FLOOR, E WING, BHARAT DIAMOND BOURSE COMP, BANDRA (E), MUMBAI

| 1. |                                                                                                                                                                                                                                                                            | GENERAL                              |                                             |                                        |  |  |
|----|----------------------------------------------------------------------------------------------------------------------------------------------------------------------------------------------------------------------------------------------------------------------------|--------------------------------------|---------------------------------------------|----------------------------------------|--|--|
| 1. | Purpose for which the valuation is made                                                                                                                                                                                                                                    | Periodic Re-Valuat                   | tion for bank                               |                                        |  |  |
| 2. | a) Date of inspection                                                                                                                                                                                                                                                      | 14/12/2021                           |                                             |                                        |  |  |
|    | b) Date on which the valuation is made                                                                                                                                                                                                                                     | 15/12/2021                           |                                             |                                        |  |  |
| 3. | List of documents produced for perusal                                                                                                                                                                                                                                     | Documents                            | Documents                                   | Documents                              |  |  |
|    |                                                                                                                                                                                                                                                                            | Requested                            | Provided                                    | Reference No.                          |  |  |
|    |                                                                                                                                                                                                                                                                            | Total <b>04</b> documents requested. | Total <b>01</b> documents provided.         | 01                                     |  |  |
|    |                                                                                                                                                                                                                                                                            | Copy of TIR                          | Sale Deed                                   | Date: Different for<br>different deeds |  |  |
|    |                                                                                                                                                                                                                                                                            | Property Title<br>document           | None                                        |                                        |  |  |
|    |                                                                                                                                                                                                                                                                            | Last paid Electricity<br>Bill        | None                                        |                                        |  |  |
|    |                                                                                                                                                                                                                                                                            | NOC to Mortgage                      | None                                        |                                        |  |  |
|    |                                                                                                                                                                                                                                                                            | Last paid Municipla<br>Tax receipt   | None                                        |                                        |  |  |
| 4. | Name of the owner/s                                                                                                                                                                                                                                                        |                                      | an Diamonds Pvt. Lto                        |                                        |  |  |
|    | Address and Phone no. of the owner/s                                                                                                                                                                                                                                       |                                      | 12, Tower F, 7th Flo<br>Comp, Bandra (E), M |                                        |  |  |
| 5. | Brief des                                                                                                                                                                                                                                                                  | scription of the pro                 | perty                                       |                                        |  |  |
|    | This opinion on Valuation report is prepare                                                                                                                                                                                                                                |                                      |                                             | Built Lin Area of                      |  |  |
|    | 6875 sq.ft./638.70 sq.mtr. as per the docum                                                                                                                                                                                                                                |                                      | -                                           | Suit op Area of                        |  |  |
|    | The identification is done by the owner's valuation is done on as-is-where-is basis.                                                                                                                                                                                       | representative as t                  | he property shown                           | to us at site and                      |  |  |
|    | The subject property was purchased by M/s. Dharmanandan Diamonds Pvt. Ltd. There are four units indivisibly purchased by the owner and they are being used as a single unit, all the unit are merged together to make a single large office unit having the single access. |                                      |                                             |                                        |  |  |
|    | The built-up area details of different units ar                                                                                                                                                                                                                            | e as follows:-                       |                                             |                                        |  |  |
|    | FC-7081 = 318 sq. ft.                                                                                                                                                                                                                                                      |                                      |                                             |                                        |  |  |
|    | FC-7082 = 1928 sq. ft.                                                                                                                                                                                                                                                     |                                      |                                             |                                        |  |  |
|    | FE-7011 = 2051 sq. ft.                                                                                                                                                                                                                                                     |                                      |                                             |                                        |  |  |
|    | FE-7012 = 2578 sq. ft.                                                                                                                                                                                                                                                     |                                      |                                             |                                        |  |  |
|    | The total built-up area of all the four units is                                                                                                                                                                                                                           | 6875 sq.ft./638.70 s                 | q.mtr and 8 car parki                       | ing space.                             |  |  |
|    | The subject is located in Bandra Kurla c                                                                                                                                                                                                                                   | omplex on 7 <sup>th</sup> floor      | . The subject Loca                          | lity is in a well                      |  |  |