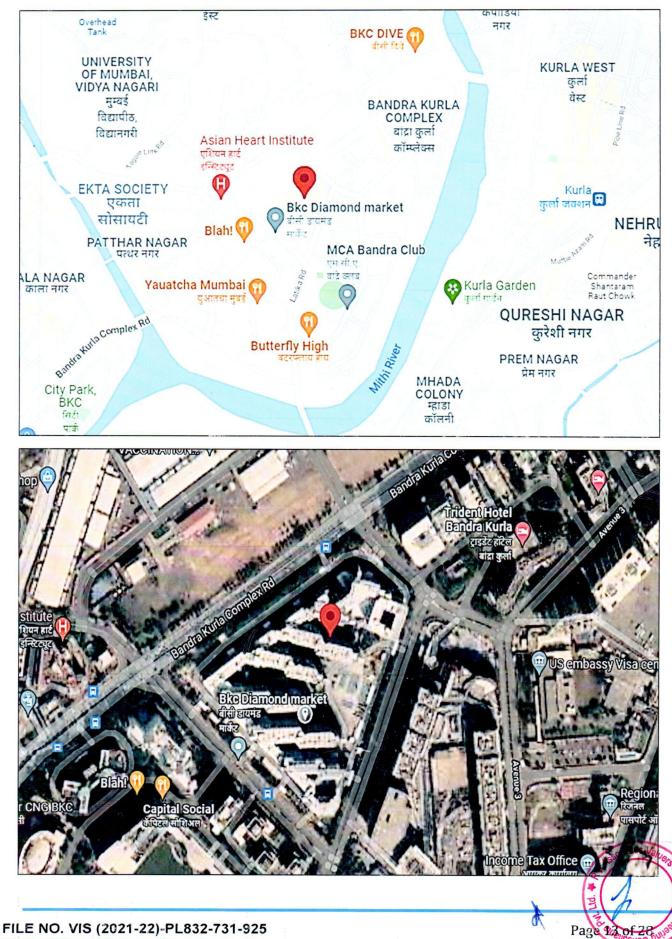

| 1. |                                                                                                                                                                                                                                                                            | GENERAL                              |                                             |                                        |  |  |
|----|----------------------------------------------------------------------------------------------------------------------------------------------------------------------------------------------------------------------------------------------------------------------------|--------------------------------------|---------------------------------------------|----------------------------------------|--|--|
| 1. | Purpose for which the valuation is made                                                                                                                                                                                                                                    | Periodic Re-Valuat                   | tion for bank                               |                                        |  |  |
| 2. | a) Date of inspection                                                                                                                                                                                                                                                      | 14/12/2021                           |                                             |                                        |  |  |
|    | b) Date on which the valuation is made                                                                                                                                                                                                                                     | 15/12/2021                           |                                             |                                        |  |  |
| 3. | List of documents produced for perusal                                                                                                                                                                                                                                     | Documents                            | Documents                                   | Documents                              |  |  |
|    |                                                                                                                                                                                                                                                                            | Requested                            | Provided                                    | Reference No.                          |  |  |
|    |                                                                                                                                                                                                                                                                            | Total <b>04</b> documents requested. | Total <b>01</b> documents provided.         | 01                                     |  |  |
|    |                                                                                                                                                                                                                                                                            | Copy of TIR                          | Sale Deed                                   | Date: Different for<br>different deeds |  |  |
|    |                                                                                                                                                                                                                                                                            | Property Title<br>document           | None                                        |                                        |  |  |
|    |                                                                                                                                                                                                                                                                            | Last paid Electricity<br>Bill        | None                                        |                                        |  |  |
|    |                                                                                                                                                                                                                                                                            | NOC to Mortgage                      | None                                        |                                        |  |  |
|    |                                                                                                                                                                                                                                                                            | Last paid Municipla<br>Tax receipt   | None                                        |                                        |  |  |
| 4. | Name of the owner/s                                                                                                                                                                                                                                                        |                                      | an Diamonds Pvt. Lto                        |                                        |  |  |
|    | Address and Phone no. of the owner/s                                                                                                                                                                                                                                       |                                      | 12, Tower F, 7th Flo<br>Comp, Bandra (E), M |                                        |  |  |
| 5. | Brief des                                                                                                                                                                                                                                                                  | scription of the pro                 | perty                                       |                                        |  |  |
|    | This opinion on Valuation report is prepare                                                                                                                                                                                                                                |                                      |                                             | Built Lin Area of                      |  |  |
|    | 6875 sq.ft./638.70 sq.mtr. as per the docum                                                                                                                                                                                                                                |                                      | -                                           | Suit op Area of                        |  |  |
|    | The identification is done by the owner's valuation is done on as-is-where-is basis.                                                                                                                                                                                       | representative as t                  | he property shown                           | to us at site and                      |  |  |
|    | The subject property was purchased by M/s. Dharmanandan Diamonds Pvt. Ltd. There are four units indivisibly purchased by the owner and they are being used as a single unit, all the unit are merged together to make a single large office unit having the single access. |                                      |                                             |                                        |  |  |
|    | The built-up area details of different units ar                                                                                                                                                                                                                            | e as follows:-                       |                                             |                                        |  |  |
|    | FC-7081 = 318 sq. ft.                                                                                                                                                                                                                                                      |                                      |                                             |                                        |  |  |
|    | FC-7082 = 1928 sq. ft.                                                                                                                                                                                                                                                     |                                      |                                             |                                        |  |  |
|    | FE-7011 = 2051 sq. ft.                                                                                                                                                                                                                                                     |                                      |                                             |                                        |  |  |
|    | FE-7012 = 2578 sq. ft.                                                                                                                                                                                                                                                     |                                      |                                             |                                        |  |  |
|    | The total built-up area of all the four units is                                                                                                                                                                                                                           | 6875 sq.ft./638.70 s                 | q.mtr and 8 car parki                       | ing space.                             |  |  |
|    | The subject is located in Bandra Kurla c                                                                                                                                                                                                                                   | omplex on 7 <sup>th</sup> floor      | . The subject Loca                          | lity is in a well                      |  |  |

4

M/S DHARMANANDAN DIAMOND PVT. LTD.

|                                                                                                                                                                                                                                                                                                                                                                                                    | deve                                                                                                   | eloped area of Bandra Kurla Complex R                       | oad                                               |  |  |  |  |
|----------------------------------------------------------------------------------------------------------------------------------------------------------------------------------------------------------------------------------------------------------------------------------------------------------------------------------------------------------------------------------------------------|--------------------------------------------------------------------------------------------------------|-------------------------------------------------------------|---------------------------------------------------|--|--|--|--|
|                                                                                                                                                                                                                                                                                                                                                                                                    | The subject property is located on 4 lane road, and is located approx. 100 mtr. from BKC Complex Road. |                                                             |                                                   |  |  |  |  |
| This report only contains general assessment & opinion on the Guideline Value and the estimated Market Value of the property for which Bank has asked to conduct the Valuatio as per the information given in the copy of documents provided to us and/ or confirmed by owner representative to us at site which has been relied upon in good faith. It doesn't other recommendations of any sort. |                                                                                                        |                                                             |                                                   |  |  |  |  |
| 6.                                                                                                                                                                                                                                                                                                                                                                                                 | Loca                                                                                                   | ation of property                                           |                                                   |  |  |  |  |
|                                                                                                                                                                                                                                                                                                                                                                                                    | a)                                                                                                     | Plot No. / Survey No.                                       | CTS No. 4027                                      |  |  |  |  |
|                                                                                                                                                                                                                                                                                                                                                                                                    | b)                                                                                                     | Door No.                                                    | Premises No. FC 7081, FC 7082 & FE 7011 & FE 7012 |  |  |  |  |
|                                                                                                                                                                                                                                                                                                                                                                                                    | C)                                                                                                     | T. S. No. / Village                                         |                                                   |  |  |  |  |
|                                                                                                                                                                                                                                                                                                                                                                                                    | d)                                                                                                     | Ward / Taluka                                               | Bandra (East)                                     |  |  |  |  |
|                                                                                                                                                                                                                                                                                                                                                                                                    | e)                                                                                                     | Mandal / District                                           | Mumbai                                            |  |  |  |  |
|                                                                                                                                                                                                                                                                                                                                                                                                    | f)                                                                                                     | Date of issue and validity of layout of approved map / plan | Map Not Provided to us.                           |  |  |  |  |
|                                                                                                                                                                                                                                                                                                                                                                                                    | g)                                                                                                     | Approved map / plan issuing authority                       | Brihanmumbai Municipal Corporation (BMC)          |  |  |  |  |
|                                                                                                                                                                                                                                                                                                                                                                                                    | h)                                                                                                     | Whether genuineness or                                      | Map not provided to us                            |  |  |  |  |