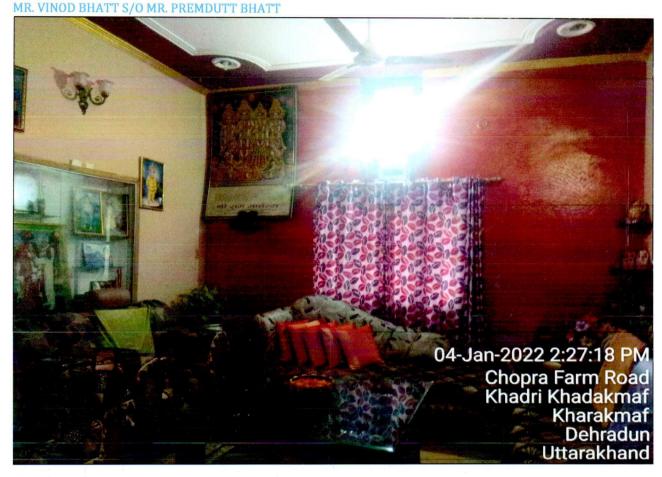

# BRIEF DESCRIPTION OF THE PROPERTY UNDER VALUATION

Snapshot of the Asset/ Property Under Valuation

This Valuation report is prepared for the residential house situated at the aforesaid address having total land area admeasuring 418.21 sq.mtr./ 500 sq.yds. as per the documents provided by the bank.

## MR. VINOD BHATT S/O MR. PREMDUTT BHATT

The identification of the subject property is done by owner and name plate displayed on the property to us at the site and valuation is done on as-is-where-is basis.

VALUATION ASSESSMENT MR. VINOD BHATT S/O MR. PREMDUTT BHATT The subject property is Residential house having 18. Details of the building/buildings and other improvements in terms of area, height, no. of covered area admeasuring 225 sq.mtr./ 2422 sq.ft, floors, plinth area floor wise, year of the subject property is constructed with RCC construction. of making year technique and construction is done up to Ground alterations/additional with constructions Floor only. details, full details of specifications to be As in formed the age of the building is around 14 appended along with building plans and years and is demarcated with permanent boundaries. elevations Covered Area - 225 sg.mtr./ 2422 sg.ft, (as per the Plinth area, Carpet area and Saleable area 19. site measurement done by our surveyor) to be mentioned separately and clarified Also please refer to Part B - Area description of the property. Area measurements considered in the Valuation Report is adopted from relevant approved documents or actual site measurement whichever is less. Verification of the area measurement of the property is done only based on sample random checking 20. Any other aspect Valuation is done for the property found as per the information given in the copy of documents provided to us and/ or confirmed by the owner/ owner representative to us at site. Getting cizra map or coordination with revenue officers for site identification is a separate activity and is not part of the Valuation services. (a) Identification of the property Cross checked from boundaries or address of the property mentioned in the deed X Done from the name plate displayed on the (Property found as per the information given in the documents provided to us property Identified by the owner X and/ or confirmed by the owner/ owner representative to us on site.) Enquired from local residents/ public Identified by owner's representative Identification of the property could not be done properly Survey was not done Full survey (inside-out with approximate (b) Type of Survey measurements & photographs). (c) Is property clearly demarcated by Demarcated with permanent boundary permanent/ temporary boundary on (d) Is the property merged or colluded No with any other property