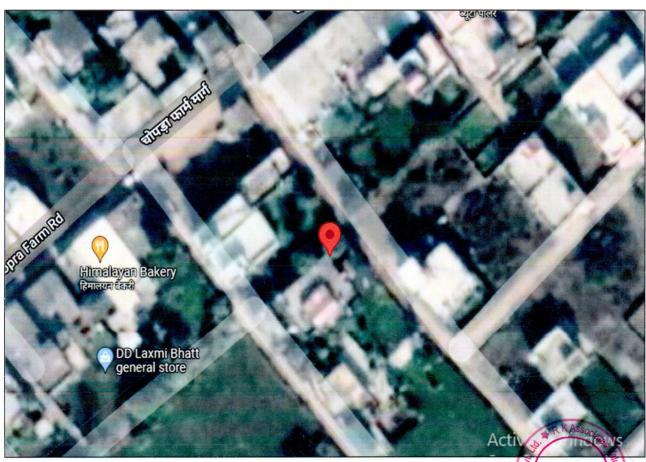

The covered area details of the subject property are taken as per site measurement only since no approved map or site plan has been provided to us by the bank.

The subject property is located approx. 1.5 km away from the Karnprayag – Haridwar Road which is approx. 100 ft. wide road. The approach road to the subject property is Chopda Road which is approx. 10 ft. wide.

| M   | R. VINOD BHATT S/O MR. PREMDUTT BHATT                                                                                                                     |                                                                                                                                                                                                        |                                     |  |
|-----|-----------------------------------------------------------------------------------------------------------------------------------------------------------|--------------------------------------------------------------------------------------------------------------------------------------------------------------------------------------------------------|-------------------------------------|--|
| 8.  | Area of the plot/land ( supported by a plan )                                                                                                             | 418.21 sq.mtr. / 500 sq. y                                                                                                                                                                             | yds                                 |  |
|     |                                                                                                                                                           | Also please refer to Part-B Area description of the property. Area measurements considered in the Valuation Report is adopted from relevant approved documents or actual site measurement whichever is |                                     |  |
|     |                                                                                                                                                           |                                                                                                                                                                                                        | e area measurement of the           |  |
|     |                                                                                                                                                           | property is done only checking.                                                                                                                                                                        | based on sample random              |  |
| 9.  | Layout plan of the area in which the property is located                                                                                                  |                                                                                                                                                                                                        |                                     |  |
| 10. | Development of surrounding areas                                                                                                                          | Semi Urban Residential                                                                                                                                                                                 | Area                                |  |
| 11. | Details of Roads abutting the property                                                                                                                    |                                                                                                                                                                                                        |                                     |  |
|     | (a) Main Road Name & Width                                                                                                                                | Rishikesh Dehradun<br>Road                                                                                                                                                                             | ~100 ft.                            |  |
|     | (b) Front Road Name & width                                                                                                                               | Chopda Farm Road                                                                                                                                                                                       | ~10 ft.                             |  |
|     | (c) Type of Approach Road                                                                                                                                 | Bituminous Road                                                                                                                                                                                        |                                     |  |
|     | (d) Distance from the Main Road                                                                                                                           | ~ 1.5 K.m.                                                                                                                                                                                             |                                     |  |
| 12. | Whether covered under any State / Central Govt. enactments (e.g. Urban Land Ceiling Act) or notified under agency area / scheduled area / cantonment area | No                                                                                                                                                                                                     |                                     |  |
| 13. | In case it is an agricultural land, any conversion to house site plots is contemplated                                                                    | Not an agriculture land.                                                                                                                                                                               |                                     |  |
| 14. | Boundaries of the property                                                                                                                                | Α                                                                                                                                                                                                      | В                                   |  |
|     |                                                                                                                                                           | As per sale deed/TIR                                                                                                                                                                                   | Actual found at site                |  |
|     | North                                                                                                                                                     |                                                                                                                                                                                                        |                                     |  |
|     | South                                                                                                                                                     |                                                                                                                                                                                                        |                                     |  |
|     | East                                                                                                                                                      |                                                                                                                                                                                                        |                                     |  |
|     | West                                                                                                                                                      |                                                                                                                                                                                                        |                                     |  |
|     | Extent of the site considered for valuation (least of 14 A & 14 B)                                                                                        | Land – 418.21 sq.mtr./ 500 sq. yds.                                                                                                                                                                    |                                     |  |
| 15. | Description of Adjoining properties                                                                                                                       | As per deed/TIR                                                                                                                                                                                        | Actuals                             |  |
|     | North                                                                                                                                                     | 16 ft. Wide Road                                                                                                                                                                                       | 16 ft. Wide Road                    |  |
|     | South                                                                                                                                                     | 11 ft. Wide Road                                                                                                                                                                                       | 11 ft. Wide Road                    |  |
|     | East                                                                                                                                                      | Property of Mr. Sundar<br>Lal Bhatt                                                                                                                                                                    | Property of Mr. Sundar Lal<br>Bhatt |  |
|     | West                                                                                                                                                      | Nahar                                                                                                                                                                                                  | Gool                                |  |
| 16. | Survey no. if any                                                                                                                                         | NA                                                                                                                                                                                                     |                                     |  |
| 17  | Type of Building                                                                                                                                          | Residential                                                                                                                                                                                            |                                     |  |