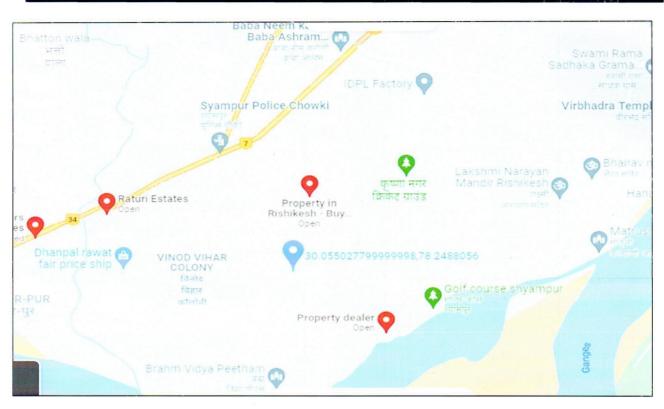

| 1. | Location of the property in the city                            | Khata No. 292, Khasra NNo. 19/5 Min, Mauza Village-<br>Kharakmaaf, Pargana- Parwadoon, Tehsil- Rishikesh,<br>Dehradun |  |
|----|-----------------------------------------------------------------|-----------------------------------------------------------------------------------------------------------------------|--|
|    | Plot No. / Survey No.                                           | Khata No. 292, Khasra No. 19/5 Min                                                                                    |  |
|    | Door No.                                                        |                                                                                                                       |  |
|    | T. S. No. / Village                                             | Kharakmaaf                                                                                                            |  |
|    | Ward / Taluka                                                   | Rishikesh                                                                                                             |  |
|    | Mandal / District                                               | Dehradun                                                                                                              |  |
| 2. | Municipal Ward No.                                              |                                                                                                                       |  |
| 3. | City / Town                                                     | Rishikesh                                                                                                             |  |
|    | Residential Area/ Commercial Area/                              | Residential Area                                                                                                      |  |
|    | Industrial Area                                                 |                                                                                                                       |  |
| 4. | Classification of the area:                                     | Urban developing area                                                                                                 |  |
|    | High / Middle / Poor                                            | Middle                                                                                                                |  |
|    | Metro / Urban / Semi Urban / Rural                              | Semi Urban                                                                                                            |  |
| 5. | Coming under Corporation limit/ Village Panchayat/ Municipality | Mussoorie Dehradun Development Authority                                                                              |  |
| 6. | Postal address of the property                                  | Khata No. 292, Khasra NNo. 19/5 Min, Mauza Village-                                                                   |  |
|    |                                                                 | Kharakmaaf, Pargana- Parwadoon, Tehsil- Rishikesh,                                                                    |  |
|    |                                                                 | Dehradun                                                                                                              |  |
| 7. | Latitude, Longitude and Coordinates of the                      |                                                                                                                       |  |
|    | site                                                            | Coordinates or URL: 30°03'18.1"N78°14'55.7"E                                                                          |  |
|    |                                                                 |                                                                                                                       |  |