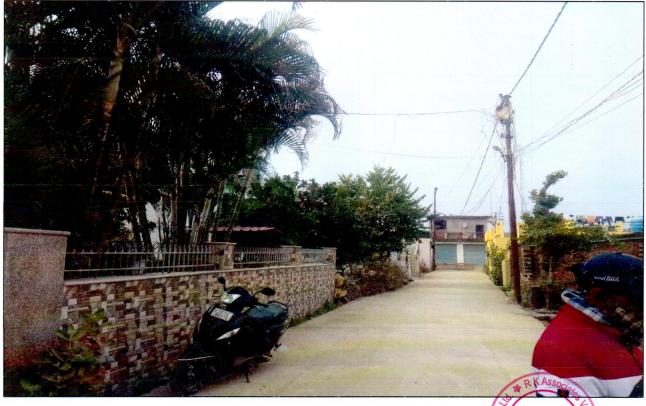

The covered area details of the subject property are taken as per site measurement only since no approved map or site plan has been provided to us by the bank.

The subject property is located approx. 1.5 km away from the Karnprayag – Haridwar Road which is approx. 100 ft. wide road. The approach road to the subject property is Chopda Road which is approx. 10 ft. wide.

| M   | R. VINOD BHATT S/O MR. PREMDUTT BHATT                                                                                                                     |                                                                                                                                                                                                        |                                     |  |
|-----|-----------------------------------------------------------------------------------------------------------------------------------------------------------|--------------------------------------------------------------------------------------------------------------------------------------------------------------------------------------------------------|-------------------------------------|--|
| 8.  | Area of the plot/land ( supported by a plan )                                                                                                             | 418.21 sq.mtr. / 500 sq. y                                                                                                                                                                             | yds                                 |  |
|     |                                                                                                                                                           | Also please refer to Part-B Area description of the property. Area measurements considered in the Valuation Report is adopted from relevant approved documents or actual site measurement whichever is |                                     |  |
|     |                                                                                                                                                           |                                                                                                                                                                                                        | e area measurement of the           |  |
|     |                                                                                                                                                           | property is done only checking.                                                                                                                                                                        | based on sample random              |  |
| 9.  | Layout plan of the area in which the property is located                                                                                                  |                                                                                                                                                                                                        |                                     |  |
| 10. | Development of surrounding areas                                                                                                                          | Semi Urban Residential                                                                                                                                                                                 | Area                                |  |
| 11. | Details of Roads abutting the property                                                                                                                    |                                                                                                                                                                                                        |                                     |  |
|     | (a) Main Road Name & Width                                                                                                                                | Rishikesh Dehradun<br>Road                                                                                                                                                                             | ~100 ft.                            |  |
|     | (b) Front Road Name & width                                                                                                                               | Chopda Farm Road                                                                                                                                                                                       | ~10 ft.                             |  |
|     | (c) Type of Approach Road                                                                                                                                 | Bituminous Road                                                                                                                                                                                        |                                     |  |
|     | (d) Distance from the Main Road                                                                                                                           | ~ 1.5 K.m.                                                                                                                                                                                             |                                     |  |
| 12. | Whether covered under any State / Central Govt. enactments (e.g. Urban Land Ceiling Act) or notified under agency area / scheduled area / cantonment area | No                                                                                                                                                                                                     |                                     |  |
| 13. | In case it is an agricultural land, any conversion to house site plots is contemplated                                                                    | Not an agriculture land.                                                                                                                                                                               |                                     |  |
| 14. | Boundaries of the property                                                                                                                                | Α                                                                                                                                                                                                      | В                                   |  |
|     |                                                                                                                                                           | As per sale deed/TIR                                                                                                                                                                                   | Actual found at site                |  |
|     | North                                                                                                                                                     |                                                                                                                                                                                                        |                                     |  |
|     | South                                                                                                                                                     |                                                                                                                                                                                                        |                                     |  |
|     | East                                                                                                                                                      |                                                                                                                                                                                                        |                                     |  |
|     | West                                                                                                                                                      |                                                                                                                                                                                                        |                                     |  |
|     | Extent of the site considered for valuation (least of 14 A & 14 B)                                                                                        | Land – 418.21 sq.mtr./ 500 sq. yds.                                                                                                                                                                    |                                     |  |
| 15. | Description of Adjoining properties                                                                                                                       | As per deed/TIR                                                                                                                                                                                        | Actuals                             |  |
|     | North                                                                                                                                                     | 16 ft. Wide Road                                                                                                                                                                                       | 16 ft. Wide Road                    |  |
|     | South                                                                                                                                                     | 11 ft. Wide Road                                                                                                                                                                                       | 11 ft. Wide Road                    |  |
|     | East                                                                                                                                                      | Property of Mr. Sundar<br>Lal Bhatt                                                                                                                                                                    | Property of Mr. Sundar Lal<br>Bhatt |  |
|     | West                                                                                                                                                      | Nahar                                                                                                                                                                                                  | Gool                                |  |
| 16. | Survey no. if any                                                                                                                                         | NA                                                                                                                                                                                                     |                                     |  |
| 17  | Type of Building                                                                                                                                          | Residential                                                                                                                                                                                            |                                     |  |