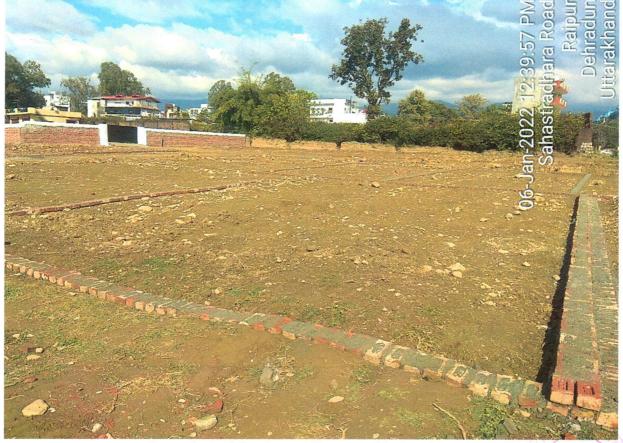

### BRIEF DESCRIPTION OF THE PROPERTY UNDER VALUATION

Snapshot of the Asset/ Property Under Valuation

#### MR. RAIAN SINGH RAWAT S/O MR. MAHABIR SINGH RAWAT

This Opinion on valuation report is prepared for the subject property having total plot area admeasuring 129.64 sq.mtr./155.04 sq. yds. as per the TIR dated 13-12-2021, provided to us by the bank. The subject property is a vacant plot situated at aforesaid address and was shown to our surveyor by applicant's representative Mr. Arun Singh Rawat.

The subject property is being purchased by Mr. Rajan Singh Rawat as per the agreement to sell and copy of TIR provided to us by the bank.

The subject property is situated at in Danda Dhoran and is approximately 200 mtr. away from Sahastradhara Road. All the public amenities and recreational facilities are in close vicinity of the property.

The identification is done by the owner's representative and there is no name plate displayed on the property. The property is demarcated with the loosen bricks at site and the valuation is done on as-is-where-is basis. The property details like ownership, address, details have been taken on the basis of copy of TIR and Agreement to Sale provided to us by the bank.