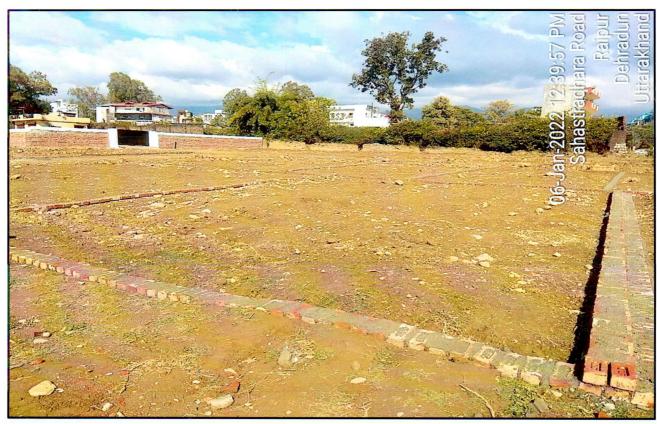

### BRIEF DESCRIPTION OF THE PROPERTY UNDER VALUATION

Snapshot of the Asset/ Property Under Valuation

#### MR. RAIAN SINGH RAWAT S/O MR. MAHABIR SINGH RAWAT

This Opinion on valuation report is prepared for the subject property having total plot area admeasuring 129.64 sq.mtr./155.04 sq. yds. as per the TIR dated 13-12-2021, provided to us by the bank. The subject property is a vacant plot situated at aforesaid address and was shown to our surveyor by applicant's representative Mr. Arun Singh Rawat.

The subject property is being purchased by Mr. Rajan Singh Rawat as per the agreement to sell and copy of TIR provided to us by the bank.

The subject property is situated at in Danda Dhoran and is approximately 200 mtr. away from Sahastradhara Road. All the public amenities and recreational facilities are in close vicinity of the property.

The identification is done by the owner's representative and there is no name plate displayed on the property. The property is demarcated with the loosen bricks at site and the valuation is done on as-is-where-is basis. The property details like ownership, address, details have been taken on the basis of copy of TIR and Agreement to Sale provided to us by the bank.