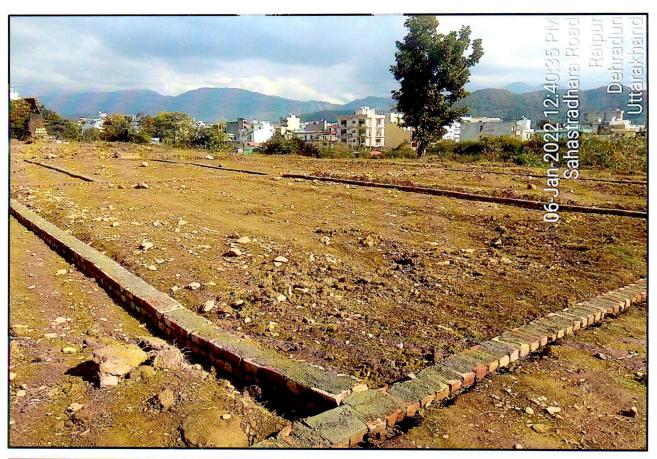

### BRIEF DESCRIPTION OF THE PROPERTY UNDER VALUATION

Snapshot of the Asset/ Property Under Valuation

#### MR. RAIAN SINGH RAWAT S/O MR. MAHABIR SINGH RAWAT

This Opinion on valuation report is prepared for the subject property having total plot area admeasuring 129.64 sq.mtr./155.04 sq. yds. as per the TIR dated 13-12-2021, provided to us by the bank. The subject property is a vacant plot situated at aforesaid address and was shown to our surveyor by applicant's representative Mr. Arun Singh Rawat.

The identification is done by the owner's representative and there is no name plate displayed on the property. The property is demarcated with the loosen bricks at site and the valuation is done on as-is-where-is basis. The property details like ownership, address, details have been taken on the basis of copy of TIR and Agreement to Sale provided to us by the bank.