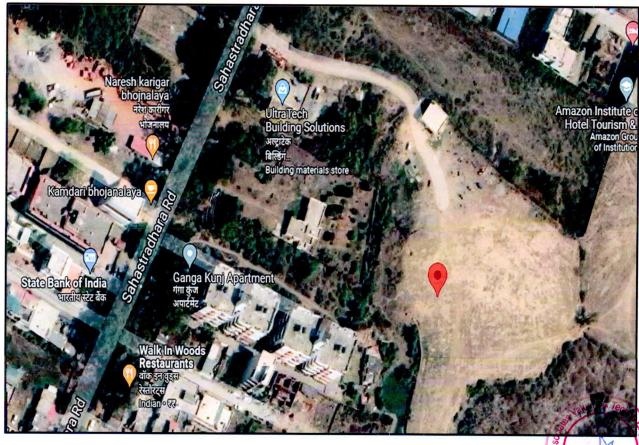

The subject property is being purchased by Mr. Rajan Singh Rawat as per the agreement to sell and copy of TIR provided to us by the bank.

The subject property is situated at in Danda Dhoran and is approximately 200 mtr. away from Sahastradhara Road. All the public amenities and recreational facilities are in close vicinity of the property.

| 7), Khasra No.<br>oon, District-                                                                                                                                                                                                                                                                                                                                  |  |
|-------------------------------------------------------------------------------------------------------------------------------------------------------------------------------------------------------------------------------------------------------------------------------------------------------------------------------------------------------------------|--|
| Total Land area – 129.64 sq.mtr / 155.04 sq.yds  Also please refer to Part-B Area description of the property.  Area measurements considered in the Valuation Report is adopted from relevant approved documents or actual site measurement whichever is less. Verification of the area measurement of the property is done only based on sample random checking. |  |
|                                                                                                                                                                                                                                                                                                                                                                   |  |
| Clear independent access is available                                                                                                                                                                                                                                                                                                                             |  |
| Enclosed with the Report                                                                                                                                                                                                                                                                                                                                          |  |
| Coordinates or URL: 30°20'47.2"N 78°04'37.9"E                                                                                                                                                                                                                                                                                                                     |  |
| 25 ft.                                                                                                                                                                                                                                                                                                                                                            |  |
| 80 ft.                                                                                                                                                                                                                                                                                                                                                            |  |
|                                                                                                                                                                                                                                                                                                                                                                   |  |
| Ssociales Velue                                                                                                                                                                                                                                                                                                                                                   |  |
|                                                                                                                                                                                                                                                                                                                                                                   |  |