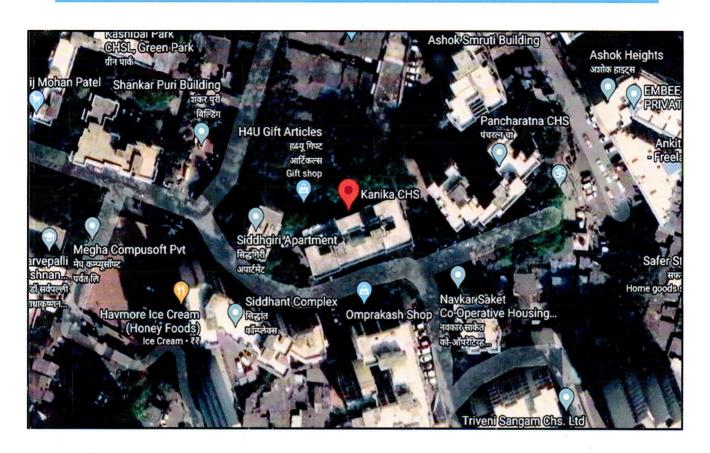

| <b>I</b> . |                                         | GENERAL                                     |                      |                                              |  |  |
|------------|-----------------------------------------|---------------------------------------------|----------------------|----------------------------------------------|--|--|
| 1.         | Purpose for which the valuation is made | Full survey (inside-out with measurements & |                      |                                              |  |  |
|            |                                         | photographs)                                |                      |                                              |  |  |
| 2.         | a) Date of inspection                   | 14 January 2022                             |                      |                                              |  |  |
|            | b) Date on which the valuation is made  | 18 January 2022                             |                      |                                              |  |  |
| 3.         | List of documents produced for perusal  | Documents                                   | Documents            | Documents                                    |  |  |
|            |                                         | Requested                                   | Provided             | Reference No.                                |  |  |
|            |                                         | Total <b>04</b>                             | Total <b>01</b>      | 01                                           |  |  |
|            |                                         | documents                                   | documents            |                                              |  |  |
|            |                                         | requested.                                  | provided.            |                                              |  |  |
|            |                                         | Property Title                              | Agreement to Sell    |                                              |  |  |
|            |                                         | document                                    | Agreement to Seil    | Date: 05/04/2007                             |  |  |
|            |                                         | Approved Map                                | None                 |                                              |  |  |
|            |                                         | Last paid Municipla                         | None                 |                                              |  |  |
|            |                                         | Tax receipt                                 | 110110               |                                              |  |  |
|            |                                         | Last paid Electricity                       | None                 |                                              |  |  |
|            |                                         | Bill                                        | None                 |                                              |  |  |
| 4.         | Name of the owner/s                     | Mr. Sanjay Jaysi<br>Shinde.                 | ngh Shinde and       | Mrs. Sonali Sanjay                           |  |  |
|            | Address and Phone no. of the owner/s    |                                             |                      | Co-operative Society,<br>ari (East), Mumbai- |  |  |
| 5.         | Brief description of the property       |                                             |                      | is prepared for the                          |  |  |
|            |                                         |                                             |                      | esaid address having sq.ft./ 69.67 sq.mtr.   |  |  |
|            |                                         | As per the docume                           |                      |                                              |  |  |
|            |                                         | In the Agreement t                          | o sell provided to u | us by the bank dated:                        |  |  |
|            |                                         |                                             |                      | oned and hence rate-                         |  |  |
|            |                                         | analysis has been                           | done basis on built  | t up area.                                   |  |  |
|            |                                         | The Subject prope                           | erty is located on   | the ground floor of                          |  |  |
|            |                                         |                                             |                      | parking. The subject                         |  |  |
|            |                                         |                                             |                      | well- developed area                         |  |  |
|            |                                         |                                             |                      | civic amenities and ose proximity of the     |  |  |
|            |                                         | subject property.                           | co are within a or   | ose proximity of the                         |  |  |
|            |                                         | The subject prope                           | erty can be clearly  | approached by Dr.                            |  |  |
|            |                                         | Sarvapalli Radhal                           | krishnan Cross 4     | Road whereas the                             |  |  |
|            |                                         |                                             |                      | ct property is Andheri                       |  |  |
|            |                                         | station about 1.5 K                         | in from the subject  | property.                                    |  |  |