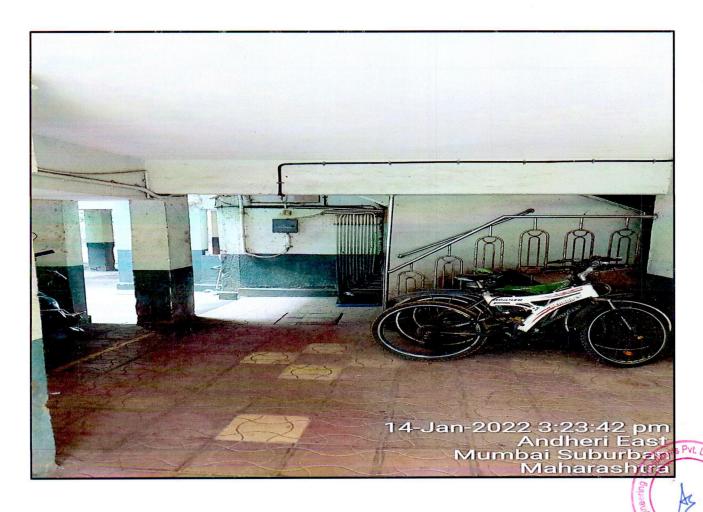

| <b>I</b> . |                                         | GENERAL                                     |                      |                                              |  |  |
|------------|-----------------------------------------|---------------------------------------------|----------------------|----------------------------------------------|--|--|
| 1.         | Purpose for which the valuation is made | Full survey (inside-out with measurements & |                      |                                              |  |  |
|            |                                         | photographs)                                |                      |                                              |  |  |
| 2.         | a) Date of inspection                   | 14 January 2022                             |                      |                                              |  |  |
|            | b) Date on which the valuation is made  | 18 January 2022                             |                      |                                              |  |  |
| 3.         | List of documents produced for perusal  | Documents                                   | Documents            | Documents                                    |  |  |
|            |                                         | Requested                                   | Provided             | Reference No.                                |  |  |
|            |                                         | Total <b>04</b>                             | Total <b>01</b>      | 01                                           |  |  |
|            |                                         | documents                                   | documents            |                                              |  |  |
|            |                                         | requested.                                  | provided.            |                                              |  |  |
|            |                                         | Property Title                              | Agreement to Sell    |                                              |  |  |
|            |                                         | document                                    | Agreement to Seil    | Date: 05/04/2007                             |  |  |
|            |                                         | Approved Map                                | None                 |                                              |  |  |
|            |                                         | Last paid Municipla                         | None                 |                                              |  |  |
|            |                                         | Tax receipt                                 | 110110               |                                              |  |  |
|            |                                         | Last paid Electricity                       | None                 |                                              |  |  |
|            |                                         | Bill                                        | None                 |                                              |  |  |
| 4.         | Name of the owner/s                     | Mr. Sanjay Jaysi<br>Shinde.                 | ngh Shinde and       | Mrs. Sonali Sanjay                           |  |  |
|            | Address and Phone no. of the owner/s    |                                             |                      | Co-operative Society,<br>ari (East), Mumbai- |  |  |
| 5.         | Brief description of the property       |                                             |                      | is prepared for the                          |  |  |
|            |                                         |                                             |                      | esaid address having sq.ft./ 69.67 sq.mtr.   |  |  |
|            |                                         | As per the docume                           |                      |                                              |  |  |
|            |                                         | In the Agreement t                          | o sell provided to u | us by the bank dated:                        |  |  |
|            |                                         |                                             |                      | oned and hence rate-                         |  |  |
|            |                                         | analysis has been                           | done basis on built  | t up area.                                   |  |  |
|            |                                         | The Subject prope                           | erty is located on   | the ground floor of                          |  |  |
|            |                                         |                                             |                      | parking. The subject                         |  |  |
|            |                                         |                                             |                      | well- developed area                         |  |  |
|            |                                         |                                             |                      | civic amenities and ose proximity of the     |  |  |
|            |                                         | subject property.                           | co are within a or   | ose proximity of the                         |  |  |
|            |                                         | The subject prope                           | erty can be clearly  | approached by Dr.                            |  |  |
|            |                                         | Sarvapalli Radhal                           | krishnan Cross 4     | Road whereas the                             |  |  |
|            |                                         |                                             |                      | ct property is Andheri                       |  |  |
|            |                                         | station about 1.5 K                         | in from the subject  | property.                                    |  |  |