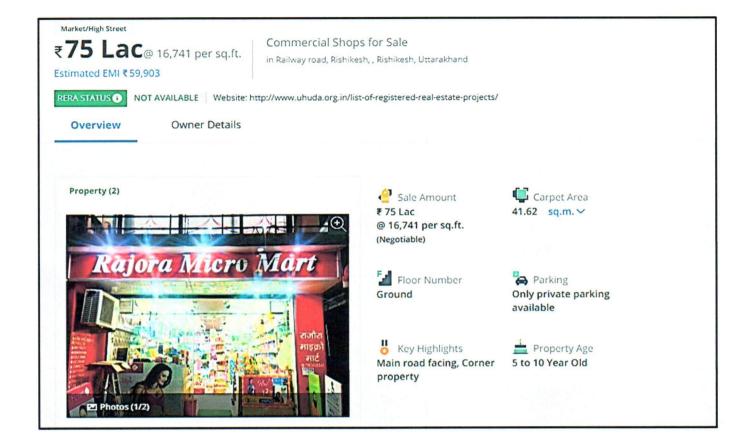

| 1. | Name.                  | 10/73. Agaiwai i Toperties                            |
|----|------------------------|-------------------------------------------------------|
|    | Contact No.:           | +91-9412056521                                        |
|    | Nature of reference:   | Property Consultant                                   |
|    | Size of the Property:  | 150 sq.ft.                                            |
|    | Location:              | Urvashi Complex, Dehradun Road                        |
|    | Rates/ Price informed: | Rs.25,00,000/- for 150 sq.ft. shop                    |
|    | Any other details/     | As per the discussion with the dealer we came to know |
|    | Discussion held:       | that the rates for commercial shop in the subject     |
|    | 10                     | locality with Built up area around 150 sq.ft. ranges  |
|    |                        | from Rs.16,000/- to Rs.18,000/- per sq.ft.            |
| 2. | Name:                  | M/s.Ganesh Properties                                 |
|    | Contact No.:           | +91-9557839999                                        |
|    | Nature of reference:   | Property Consultant                                   |
|    | Size of the Property:  | 150sq.ft.                                             |
|    | Location:              | Urvashi Complex Dehradun Road                         |

Size of the Property: 150sq.ft.

Location: Urvashi Complex, Dehradun Road

Rates/ Price informed: Rs.20,00,000/- to Rs.25,00,000/- for 150 sq.ft. shop

Any other details/ Discussion held: As per the discussion with the dealer we came to know that the rates for commercial shop in the subject locality with Built up area around 150 sq.ft. ranges from Rs.15,000/- to Rs.18,000/- per sq.ft.