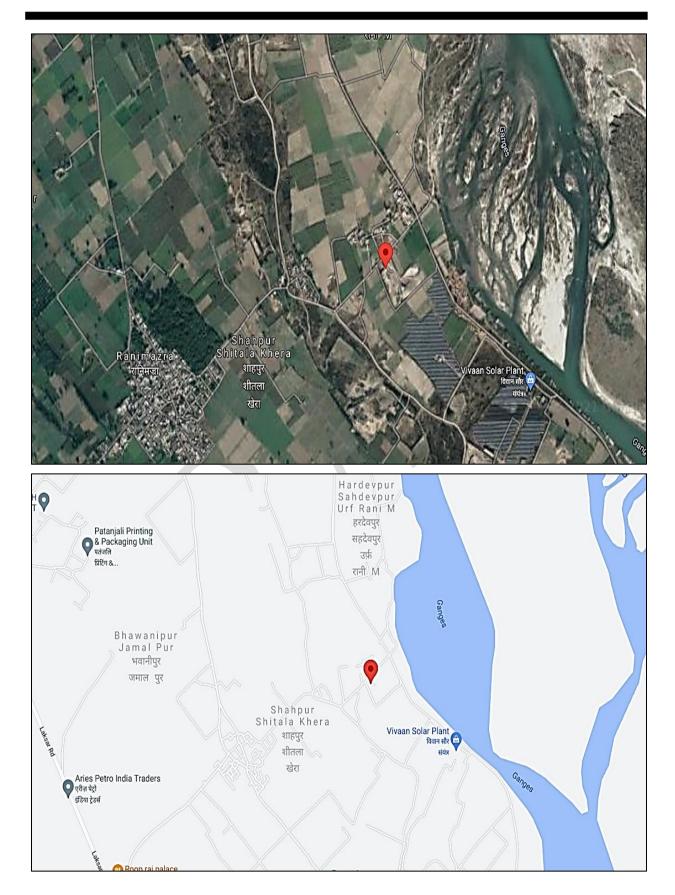

| 2. | PHYSICAL CHARACTERISTICS OF THE PROPERTY          |
|----|---------------------------------------------------|
|    | BRIEF DESCRIPTION OF THE PROPERTY UNDER VALUATION |
|    |                                                   |
|    | Snapshot of the Asset/ Property Under Valuation   |

The subject property is situated over an agricultural land situated at aforesaid address having total land measuring 27,950 sq.mtr as per the Sale Deeds provided to us by the bank.

The valuation is done for the property shown to us through the owner's representative Mr. Rajkumar

The subject property is located in the Village Hardevpur Sehdevpur Alias Rani Majra Ahatmal, Pargana Jawalapur, District and Tehsil Haridwar, Uttarakhand.

We have done the valuation of property identified to our surveyor by owner's representative as is where is basis.

| a.   | Location attribute of the property       |                                                                                                                                                                                  |
|------|------------------------------------------|----------------------------------------------------------------------------------------------------------------------------------------------------------------------------------|
| i.   | Nearby Landmark                          | Rani Majra ki Puliya                                                                                                                                                             |
| ii.  | Postal Address of the Property           | Khata No. 48, 57, 58 & 66, Khasra No. 160, 161, 169, 164 & 163, Village Hardevpur Sehdevpur Alias Rani Majra Ahatmal, Pargana Jawalapur, District & Tehsil Haridwar, Uttarakhand |
| iii. | Area of the Plot/ Land                   | Approx. 27,950 sq.mtr (33,428 sq.yds)                                                                                                                                            |
|      |                                          | Also please refer to Part-B Area description of the                                                                                                                              |
|      |                                          | property.Area measurements considered in the Valuation                                                                                                                           |
|      |                                          | Report is adopted from relevant approved documents or                                                                                                                            |
|      |                                          | actual site measurement whichever is less. Verification of the                                                                                                                   |
|      |                                          | area measurement of the property is done only based on                                                                                                                           |
|      |                                          | sample random checking.                                                                                                                                                          |
| iv.  | Type of Land                             | Solid Land/ On road level                                                                                                                                                        |
| ۷.   | Independent access/ approach to the      | Clear independent access is available                                                                                                                                            |
|      | property                                 |                                                                                                                                                                                  |
| vi.  | Google Map Location of the Property      | Enclosed with the Report                                                                                                                                                         |
|      | with a neighborhood layout map           | Coordinates or URL:29°49'32.3"N 78°09'14.2"E                                                                                                                                     |
| vii. | Details of the roads abutting the proper | ly                                                                                                                                                                               |