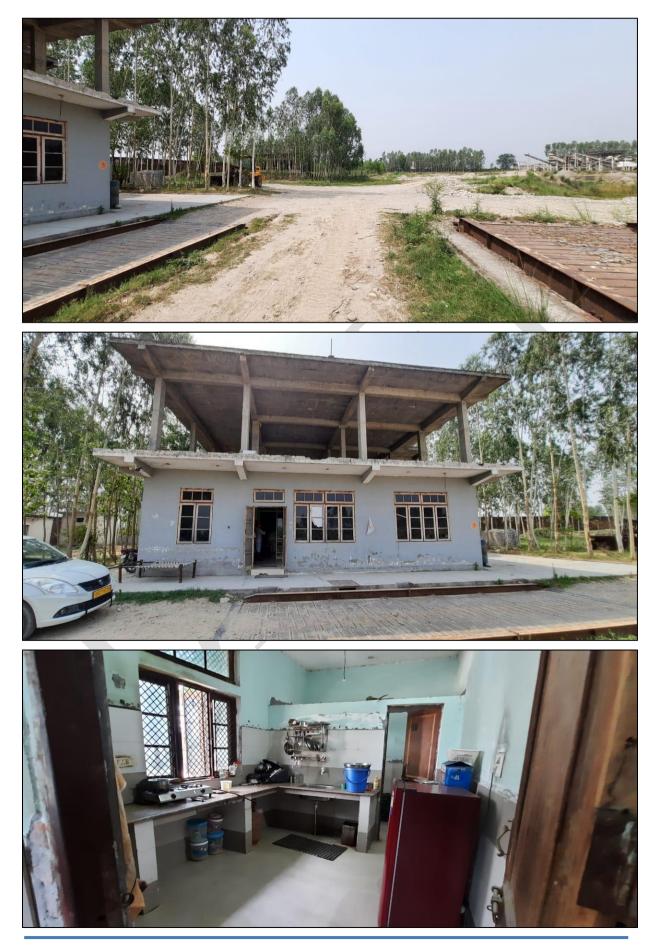

#### (2:+91-992027251).

This is a free hold land purchased by the virtue of 4 sale deeds out of which 3 had been dated 11/04/2015 & fourth is dated 24/07/2015.

The owner has constructed multiple structures including Office Area, Labor room, Staff Room, Electrical Room, out of these structures present only office area and electrical room have ground & first floor rest have only ground floors. The first floor of office building was not fully constructed at the time of site survey and no construction work was not going on. All the structures excluding labor room are RCC framed pillar and beam structures while labor room have a roof of tin shed over 9" brick wall.

| 10. | ENGINEERING AND TECHNOLOGY ASP                   | ECTS OF THE PROPERT                              | Y:                        |  |
|-----|--------------------------------------------------|--------------------------------------------------|---------------------------|--|
| a.  | Type of construction & design                    | RCC framed pillar, beam, column structure on RCC |                           |  |
|     |                                                  | slab & Tin Shed over 9" brid                     | ck wall.                  |  |
| b.  | Method of construction                           | Construction done based                          | on daily hire mason &     |  |
|     |                                                  | labourers using average qu                       | ality matierial           |  |
| C.  | Specifications                                   |                                                  |                           |  |
|     | a. Class of construction                         | Class C construction (Simp                       | le/ Average)              |  |
|     | b. Appearance/ Condition of structures           | Internal -Average                                |                           |  |
|     |                                                  | External -Average                                |                           |  |
|     | c. Roof                                          | Floors/ Blocks                                   | Type of Roof              |  |
|     |                                                  | Ground & First Floors                            | RCC & Tin Shed            |  |
|     | d. Floor height                                  | 10-12 ft.                                        |                           |  |
|     | e. Type of flooring                              | Ceramic Tiles Cemented Floor & Simple Tiles      |                           |  |
|     | f. Doors/ Windows                                | Wooden frame & panel doo                         | rs                        |  |
|     | g. Interior Finishing                            | Simple Plastered Walls                           |                           |  |
|     | h. Exterior Finishing                            | Simple plastered walls                           |                           |  |
|     | i. Interior decoration/ Special                  | Simple plain looking structu                     | ire.                      |  |
|     | architectural or decorative feature              |                                                  |                           |  |
|     | <ol> <li>Class of electrical fittings</li> </ol> | Internal/ Normal quality fittir                  | ngs used                  |  |
|     | k. Class of sanitary & water supplyfittings      | Internal/ Normal quality fittir                  | ngs used                  |  |
| d.  | Maintenance issues                               | No maintenance issue,                            | structure is maintained   |  |
|     |                                                  | properly                                         |                           |  |
| e.  | Age of building/ Year of construction            | 6 years                                          | 2015                      |  |
| f.  | Total life of the structure/ Remaining life      | 45-50 years, depending                           |                           |  |
|     | expected                                         | upon proper and timely                           | upon proper and timely    |  |
|     |                                                  | maintenance.                                     | maintenance.              |  |
| g.  | Extent of deterioration in the structure         | No deterioration came ir                         | nto notice through visual |  |
|     |                                                  | observation                                      |                           |  |