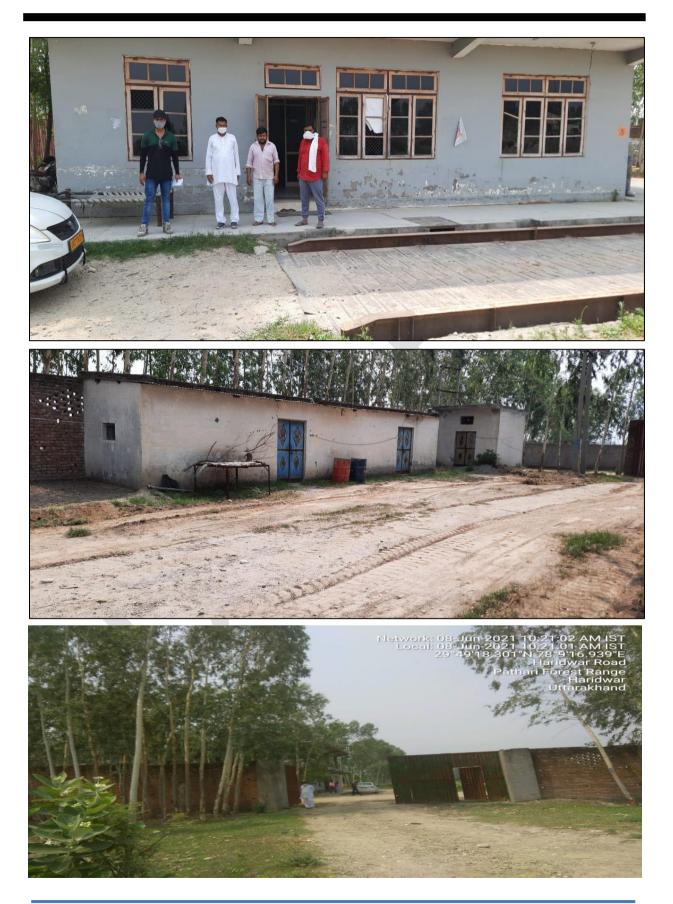

#### (2:+91-992027251).

This is a free hold land purchased by the virtue of 4 sale deeds out of which 3 had been dated 11/04/2015 & fourth is dated 24/07/2015.

The owner has constructed multiple structures including Office Area, Labor room, Staff Room, Electrical Room, out of these structures present only office area and electrical room have ground & first floor rest have only ground floors. The first floor of office building was not fully constructed at the time of site survey and no construction work was not going on. All the structures excluding labor room are RCC framed pillar and beam structures while labor room have a roof of tin shed over 9" brick wall.

During the site survey our surveyor observed that an industry for crushing stones had been set up while as per the documents provided to us this is an agricultural property and no Change of Land use certificate had been provided to us i.e. in the documents provided to us the land is still agricultural in nature.