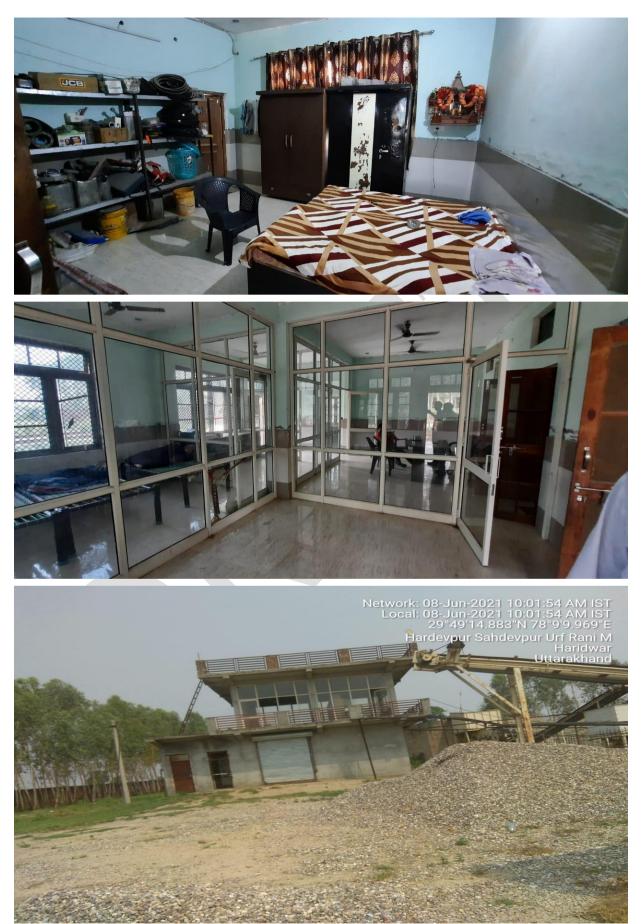

| 2. | PHYSICAL CHARACTERISTICS OF THE PROPERTY          |
|----|---------------------------------------------------|
|    | BRIEF DESCRIPTION OF THE PROPERTY UNDER VALUATION |
|    |                                                   |
|    | Snapshot of the Asset/ Property Under Valuation   |

#### (2:+91-992027251).

This is a free hold land purchased by the virtue of 4 sale deeds out of which 3 had been dated 11/04/2015 & fourth is dated 24/07/2015.

The owner has constructed multiple structures including Office Area, Labor room, Staff Room, Electrical Room, out of these structures present only office area and electrical room have ground & first floor rest have only ground floors. The first floor of office building was not fully constructed at the time of site survey and no construction work was not going on. All the structures excluding labor room are RCC framed pillar and beam structures while labor room have a roof of tin shed over 9" brick wall.

During the site survey our surveyor observed that an industry for crushing stones had been set up while as per the documents provided to us this is an agricultural property and no Change of Land use certificate had been provided to us i.e. in the documents provided to us the land is still agricultural in nature.