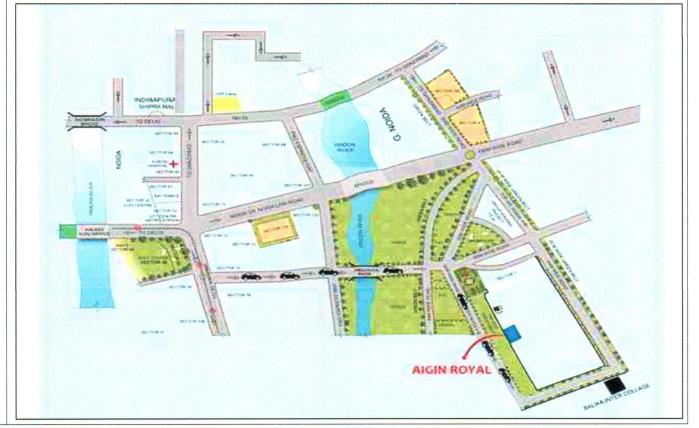

| a.    | Location attribute of the property      |                                                                 |  |  |  |  |
|-------|-----------------------------------------|-----------------------------------------------------------------|--|--|--|--|
| i.    | Nearby Landmark                         | Near Arihant Ambar society                                      |  |  |  |  |
| ii.   | Postal Address of the Property          | Plot No Gh-16D, Sector-01, Greater Noida, Uttar Pradesd         |  |  |  |  |
| iii.  | Area of the Plot/ Land                  | 13800 sq mtr / 3.41 acres                                       |  |  |  |  |
|       |                                         | Also please refer to Part-B Area description of the property.Al |  |  |  |  |
|       |                                         | area measurements are on approximate basis. Verification of     |  |  |  |  |
|       |                                         | the area measurement of the property is done only based on      |  |  |  |  |
|       |                                         | sample random checking and not based on full scale              |  |  |  |  |
|       |                                         | measurement.                                                    |  |  |  |  |
| iv.   | Type of Land                            | Solid/ On road level                                            |  |  |  |  |
| ۷.    | Independent access/ approach to         | Clear independent access is available                           |  |  |  |  |
|       | the property                            |                                                                 |  |  |  |  |
| vi.   | Google Map Location of the Property     | Enclosed with the Report                                        |  |  |  |  |
|       | with a neighborhood layout map          | Coordinates or URL: 28°33'18.5"N 77°26'36.9"E                   |  |  |  |  |
| vii.  | Details of the roads abutting the prope |                                                                 |  |  |  |  |
|       | 1. Main Road Name & Width               | Samrat Ashok road 40 mtr                                        |  |  |  |  |
|       | 2. Front Road Name & width              | Internal road 20 mtr.                                           |  |  |  |  |
|       | 3. Type of Approach Road                | Bituminous Road                                                 |  |  |  |  |
|       | 4. Distance from the Main Road          | 3 Km                                                            |  |  |  |  |
| viii. | Description of adjoining property       | Other Group Housing Societies                                   |  |  |  |  |
| ix.   | Plot No./ Survey No.                    |                                                                 |  |  |  |  |
| Χ.    | Zone/ Ward                              | Residential -                                                   |  |  |  |  |
| xi.   | Sub registrar                           | Greater Noida                                                   |  |  |  |  |
| xii.  | District                                | Gautam buddh Nagar                                              |  |  |  |  |
|       |                                         | Hippossy Jup Cons                                               |  |  |  |  |