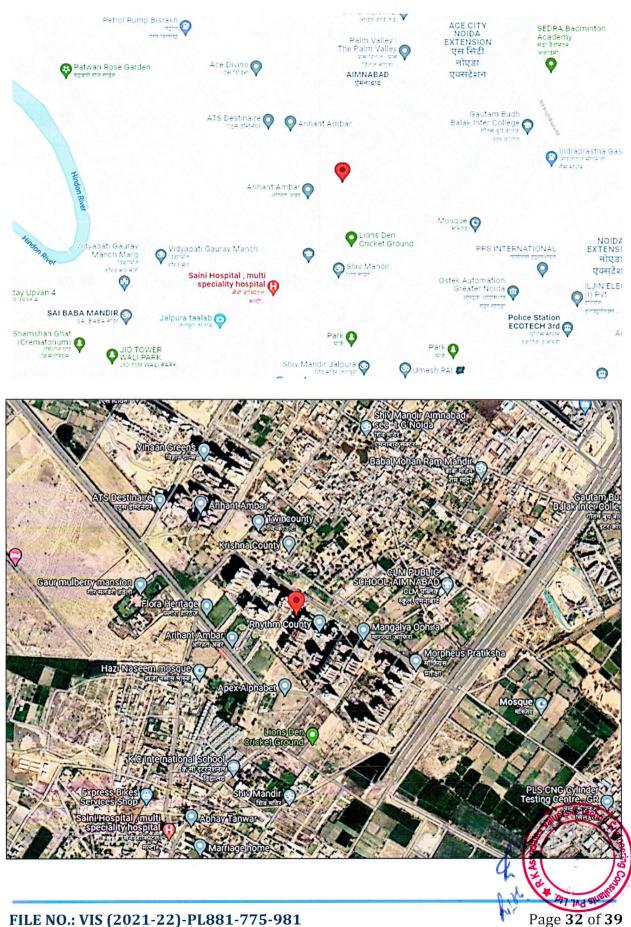

| a.    | Location attribute of the property      |                                                                 |  |  |  |  |
|-------|-----------------------------------------|-----------------------------------------------------------------|--|--|--|--|
| i.    | Nearby Landmark                         | Near Arihant Ambar society                                      |  |  |  |  |
| ii.   | Postal Address of the Property          | Plot No Gh-16D, Sector-01, Greater Noida, Uttar Pradesd         |  |  |  |  |
| iii.  | Area of the Plot/ Land                  | 13800 sq mtr / 3.41 acres                                       |  |  |  |  |
|       |                                         | Also please refer to Part-B Area description of the property.Al |  |  |  |  |
|       |                                         | area measurements are on approximate basis. Verification of     |  |  |  |  |
|       |                                         | the area measurement of the property is done only based on      |  |  |  |  |
|       |                                         | sample random checking and not based on full scale              |  |  |  |  |
|       |                                         | measurement.                                                    |  |  |  |  |
| iv.   | Type of Land                            | Solid/ On road level                                            |  |  |  |  |
| ۷.    | Independent access/ approach to         | Clear independent access is available                           |  |  |  |  |
|       | the property                            |                                                                 |  |  |  |  |
| vi.   | Google Map Location of the Property     | Enclosed with the Report                                        |  |  |  |  |
|       | with a neighborhood layout map          | Coordinates or URL: 28°33'18.5"N 77°26'36.9"E                   |  |  |  |  |
| vii.  | Details of the roads abutting the prope |                                                                 |  |  |  |  |
|       | 1. Main Road Name & Width               | Samrat Ashok road 40 mtr                                        |  |  |  |  |
|       | 2. Front Road Name & width              | Internal road 20 mtr.                                           |  |  |  |  |
|       | 3. Type of Approach Road                | Bituminous Road                                                 |  |  |  |  |
|       | 4. Distance from the Main Road          | 3 Km                                                            |  |  |  |  |
| viii. | Description of adjoining property       | Other Group Housing Societies                                   |  |  |  |  |
| ix.   | Plot No./ Survey No.                    |                                                                 |  |  |  |  |
| Χ.    | Zone/ Ward                              | Residential -                                                   |  |  |  |  |
| xi.   | Sub registrar                           | Greater Noida                                                   |  |  |  |  |
| xii.  | District                                | Gautam buddh Nagar                                              |  |  |  |  |
|       |                                         | Hippossy Jup Cons                                               |  |  |  |  |