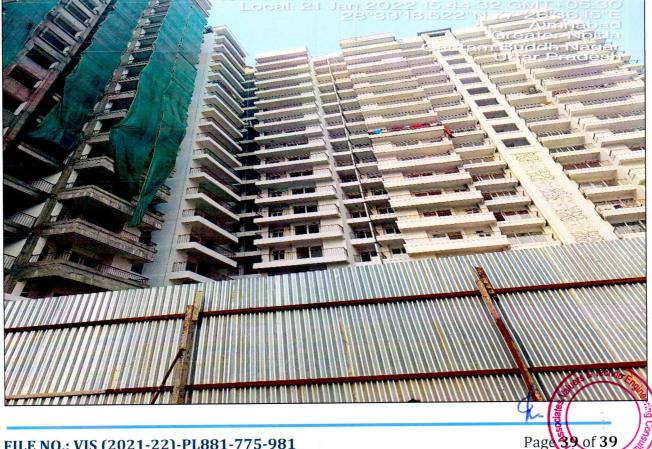

Valuers & Page 4 of 39

This project Tie- Up report is prepared for the project being developed at plot No. GH-16D having total land area measuring 13,800 sq mtr / 3.41 acres.

The developer of the project has developing a modern group housing project with all the basic amenities in the name of 'AIG Royal.' As per the copy of master plan, this project is comprised of 7 towers. The details of each tower are tabulated below:

| Sr. No | Tower Details | Total no of<br>Towers | Total no of<br>Floors | Total no of<br>Dwelling units (DU's) |
|--------|---------------|-----------------------|-----------------------|--------------------------------------|
| 1      | Tower 1       | 1                     | G+39                  | 78                                   |
| 2      | Tower 2       | 1                     | G+39                  | 116                                  |
| 3      | Tower 3       | 1                     | G+39                  | 78                                   |
| 4      | Tower 4       | 1                     | G+39                  | 72                                   |
| 5      | Tower 5       | 1                     | G+39                  | 78                                   |
| 6      | Tower 6       | 1                     | G+39                  | 116                                  |
| 7      | Tower 7       | 1                     | G+39                  | 78                                   |
|        | Т             | 616                   |                       |                                      |

The location of the subject project is in a good developing Sector-01, Greater Noida in which other group housing projects are under construction. Subject project is located on internal road of 20 mtr which is directly connected to Samrat Ashok road of 40 mtr.