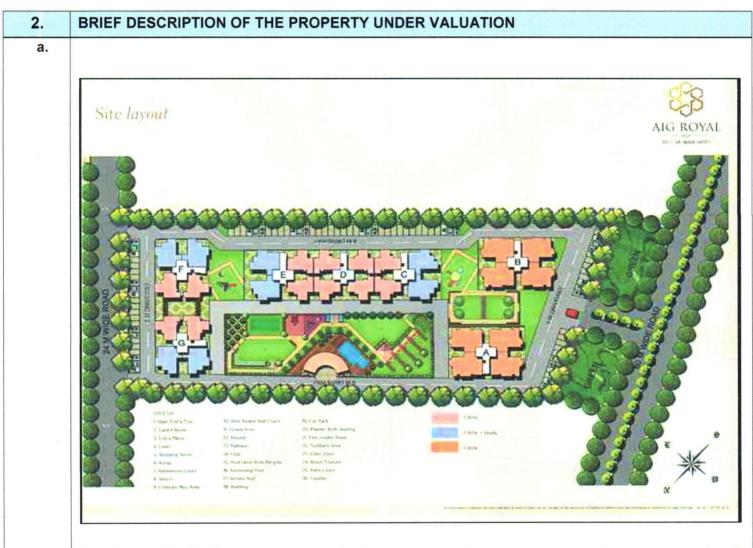

Valuers & Page 4 of 39

This project Tie- Up report is prepared for the project being developed at plot No. GH-16D having total land area measuring 13,800 sq mtr / 3.41 acres.

The developer of the project has developing a modern group housing project with all the basic amenities in the name of 'AIG Royal.' As per the copy of master plan, this project is comprised of 7 towers. The details of each tower are tabulated below:

| Sr. No | Tower Details | Total no of<br>Towers | Total no of<br>Floors | Total no of<br>Dwelling units (DU's) |
|--------|---------------|-----------------------|-----------------------|--------------------------------------|
| 1      | Tower 1       | 1                     | G+39                  | 78                                   |
| 2      | Tower 2       | 1                     | G+39                  | 116                                  |
| 3      | Tower 3       | 1                     | G+39                  | 78                                   |
| 4      | Tower 4       | 1                     | G+39                  | 72                                   |
| 5      | Tower 5       | 1                     | G+39                  | 78                                   |
| 6      | Tower 6       | 1                     | G+39                  | 116                                  |
| 7      | Tower 7       | 1                     | G+39                  | 78                                   |
|        | Т             | 616                   |                       |                                      |

The location of the subject project is in a good developing Sector-01, Greater Noida in which other group housing projects are under construction. Subject project is located on internal road of 20 mtr which is directly connected to Samrat Ashok road of 40 mtr.