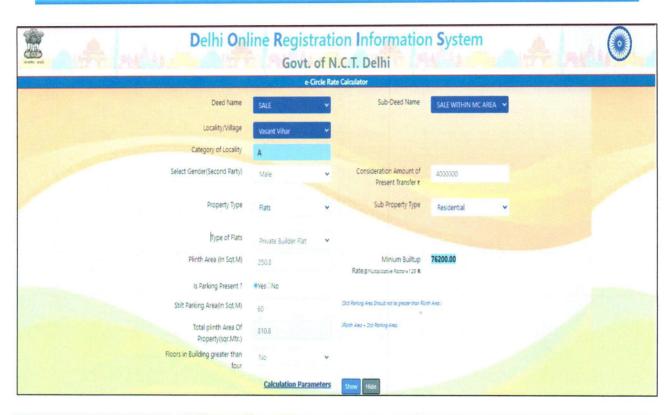

| IV | M                                                                                                                                                                                                                                                                             | ARKETABILITY                                                                                                                                                               |                                                                                                                      |
|----|-------------------------------------------------------------------------------------------------------------------------------------------------------------------------------------------------------------------------------------------------------------------------------|----------------------------------------------------------------------------------------------------------------------------------------------------------------------------|----------------------------------------------------------------------------------------------------------------------|
| 1. | How is the marketability?                                                                                                                                                                                                                                                     | Property Is Located at Urban                                                                                                                                               | Developed Area                                                                                                       |
| 2. | What are the factors favoring for an extra Potential Value?                                                                                                                                                                                                                   | No                                                                                                                                                                         |                                                                                                                      |
| 3. | Any negative factors are observed which affect the market value in general?                                                                                                                                                                                                   | No                                                                                                                                                                         |                                                                                                                      |
| V  |                                                                                                                                                                                                                                                                               | RATE                                                                                                                                                                       |                                                                                                                      |
| 1. | After analyzing the comparable sale instances, what is the composite rate for a similar Unit with same specifications in the adjoining locality? - (Along with details /reference of at-least two latest deals/transactions with respect to adjacent properties in the areas) | The above mentioned pro space hence, the dealers Rs.35,000/- per sq ft to Rs.4 all those factors into the courthe value of this property we Rs.40,000/- per sq ft of a 4Bl | have quoted the rates of<br>42,000/- per sq ft. Keeping<br>nsideration that may affect<br>e have adopted the rate of |
| 2. | Assuming it is a new construction, what is the adopted basic composite rate of the Unit under valuation after comparing with the specifications and other factors with the Unit under comparison (give details).                                                              | Not applicable since the Comparable Market Rate Ap                                                                                                                         | ,                                                                                                                    |
| 3. | Break - up for the rate  i. Building + Services  ii. Land + Others                                                                                                                                                                                                            | Cannot separate in these composite rate available in the NA                                                                                                                |                                                                                                                      |
| 4. | Guideline rate obtained from the Registrar's office (an evidence thereof to be enclosed)                                                                                                                                                                                      | Rs.2,36,82,960/-                                                                                                                                                           |                                                                                                                      |