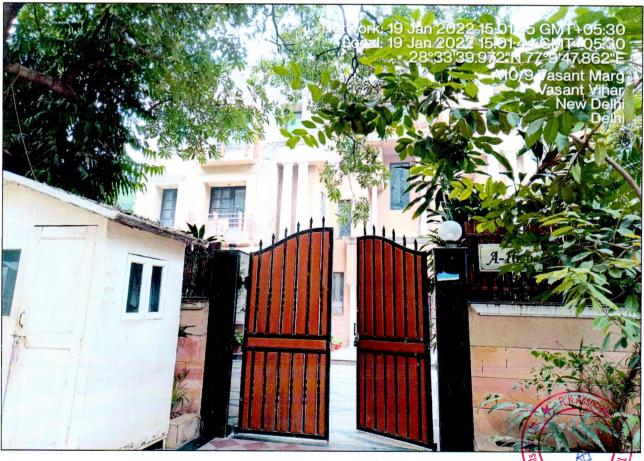

## RESIDENTIAL FLAT

SITUATED AT
PLOT NO.6, STREET NO. A-10/6, FLAT NO. F-II, FIRST FLOOR, VASANT VIHAR,
NEW DELHI

The subject property is located in an urban developed residential area of New Delhi.

The subject property is located on internal block road A-10 of 20 ft which is directly connected to main Palam Marg of 50 ft.