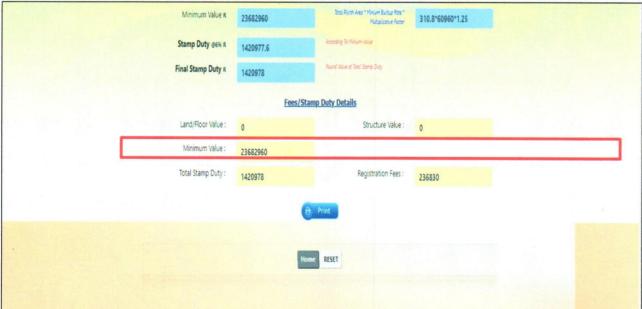

| IV | M                                                                                                                                                                                                                                                                             | ARKETABILITY                                                                                                                                                               |                                                                                                                      |
|----|-------------------------------------------------------------------------------------------------------------------------------------------------------------------------------------------------------------------------------------------------------------------------------|----------------------------------------------------------------------------------------------------------------------------------------------------------------------------|----------------------------------------------------------------------------------------------------------------------|
| 1. | How is the marketability?                                                                                                                                                                                                                                                     | Property Is Located at Urban                                                                                                                                               | Developed Area                                                                                                       |
| 2. | What are the factors favoring for an extra Potential Value?                                                                                                                                                                                                                   | No                                                                                                                                                                         |                                                                                                                      |
| 3. | Any negative factors are observed which affect the market value in general?                                                                                                                                                                                                   | No                                                                                                                                                                         |                                                                                                                      |
| V  |                                                                                                                                                                                                                                                                               | RATE                                                                                                                                                                       |                                                                                                                      |
| 1. | After analyzing the comparable sale instances, what is the composite rate for a similar Unit with same specifications in the adjoining locality? - (Along with details /reference of at-least two latest deals/transactions with respect to adjacent properties in the areas) | The above mentioned pro space hence, the dealers Rs.35,000/- per sq ft to Rs.4 all those factors into the courthe value of this property we Rs.40,000/- per sq ft of a 4Bl | have quoted the rates of<br>42,000/- per sq ft. Keeping<br>nsideration that may affect<br>e have adopted the rate of |
| 2. | Assuming it is a new construction, what is the adopted basic composite rate of the Unit under valuation after comparing with the specifications and other factors with the Unit under comparison (give details).                                                              | Not applicable since the Comparable Market Rate Ap                                                                                                                         | ,                                                                                                                    |
| 3. | Break - up for the rate  i. Building + Services  ii. Land + Others                                                                                                                                                                                                            | Cannot separate in these composite rate available in the NA                                                                                                                |                                                                                                                      |
| 4. | Guideline rate obtained from the Registrar's office (an evidence thereof to be enclosed)                                                                                                                                                                                      | Rs.2,36,82,960/-                                                                                                                                                           |                                                                                                                      |