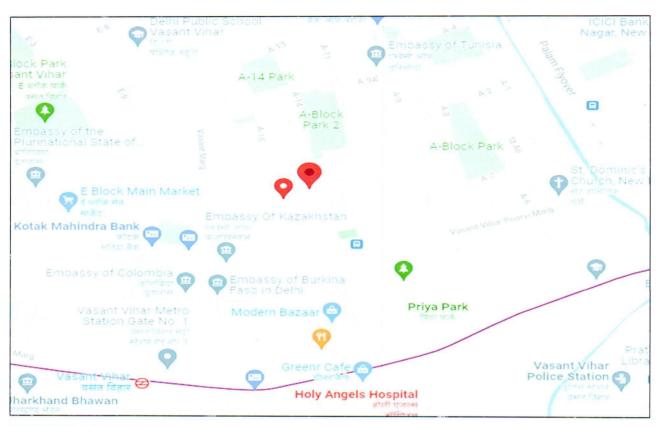

## MR. PRAMOD KUMAR JAIN S/O LARE MR. LAKHMI CHAND JAIN

|      | East                                                        | Not mentioned in the documents                          |                                 | Not measurable at the site |  |
|------|-------------------------------------------------------------|---------------------------------------------------------|---------------------------------|----------------------------|--|
|      | West                                                        | Not mentioned in the documents    Not measurable at the |                                 |                            |  |
| 14.  | Extent of the site                                          | Built-up Area = 250.83 sq.mtr. / 2699.91 sq.ft.         |                                 | q.mtr. / 2699.91 sq.ft.    |  |
| 14.1 | Latitude, Longitude & Co-ordin                              | ates of                                                 | es of 28°33'41.2"N 77°09'49.2"E |                            |  |
| 15.  | Extent of the site consider valuation (least of 13 A & 13 B |                                                         |                                 | q.mtr. / 2699.91 sq.ft.    |  |
| 16.  | Whether occupied by the owner / tenant?                     |                                                         | Owner                           |                            |  |
|      | If occupied by tenant, sinc long?                           | e how                                                   | No                              |                            |  |
|      | Rent received per month.                                    |                                                         | NA                              |                            |  |