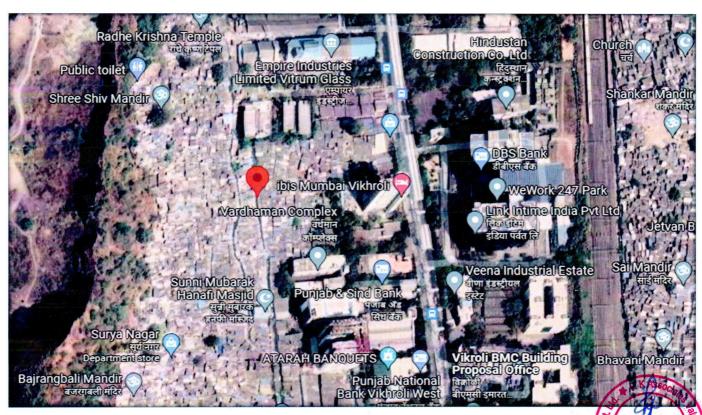

## **MACHINERY**

SITUATED AT

SURYA NAGAR, SURYA NAGAR-2, LBS MARG, VIKHROLI, MUMBAI 400083

### 3. LOCATION/ ADDRESS WHERE MACHINES ARE FOUND TO BE INSTALLED

Factory was not in working condition and we could not identify any machine as all machines were piled up on each other and there was no space to visit the warehouse where these machineries were piled up.