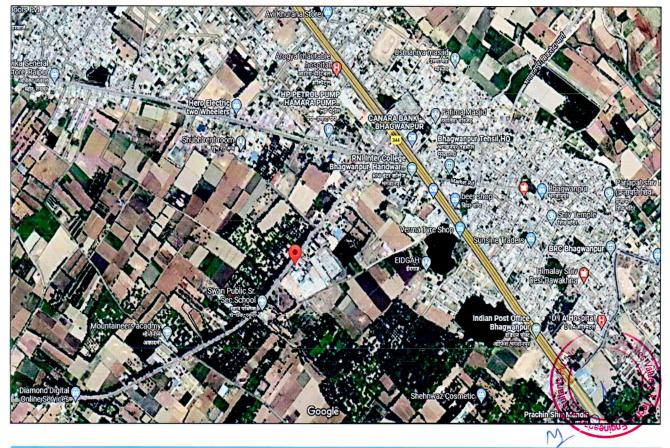

The subject property is a free hold land under the ownership of M/s. Khushhal Fertilizers Pvt. Ltd.

It is located around 600 mtr. away from Dehradun-Haridwar Road in Village- Shahpur Mustahkam, Pargana- Bhagwanpur, Tehsil- Roorkee, District- Haridwar.