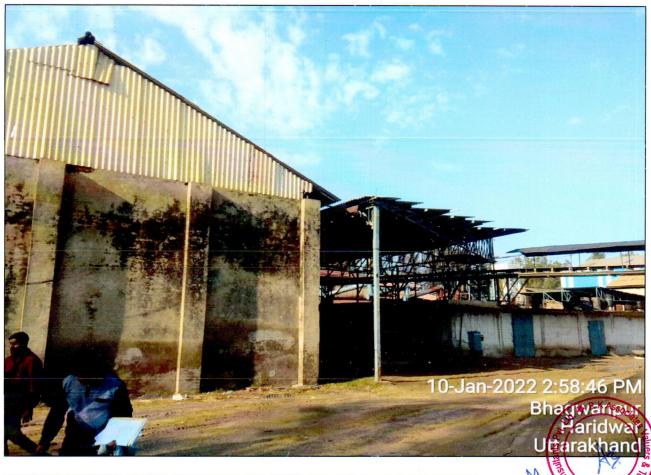

### Brief Description of the Property

This opinion on valuation report is prepared for the industrial land and building situated at the aforesaid address having total land area admeasuring 3.986 acre (19292 sq.yds) as per the copies of Sale deeds provided to us by the bank and the covered area admeasuring 80959 sq.ft (7521 sq.mtr).

The subject company has constructed various structures on the said land parcel for the production and storage of chemical products.

This report only contains general assessment & opinion on the Guideline Value and the indicative, estimated Market Value of the property found on as-is-where basis on site for which the Bank/ customer has shown & asked us to conduct the Valuation for which photographs are also attached with the report. No legal aspects in terms of ownership or any other legal aspect is taken into consideration. It doesn't contain any due-diligence other than the valuation assessment of the property shown to us on site. Information/ data/ documents given to us by Bank/ client has been relied upon in good faith. This report doesn't contain any other recommendations of any sort.