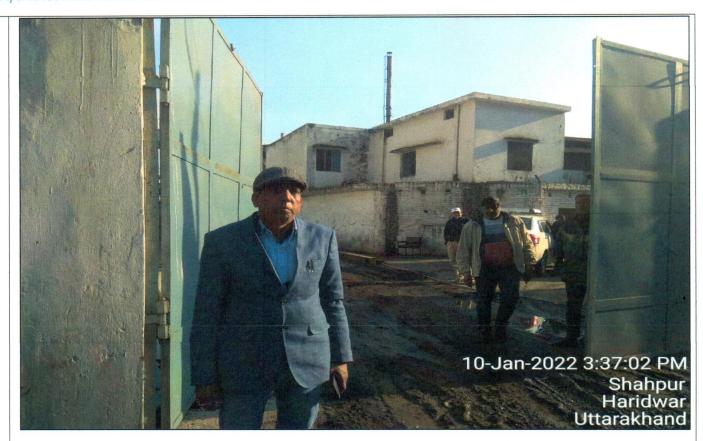

### Brief Description of the Property

This opinion on valuation report is prepared for the industrial land and building situated at the aforesaid address having total land area admeasuring 3.986 acre (19292 sq.yds) as per the copies of Sale deeds provided to us by the bank and the covered area admeasuring 80959 sq.ft (7521 sq.mtr).

The subject property is a free hold land under the ownership of M/s. Khushhal Fertilizers Pvt. Ltd.

It is located around 600 mtr. away from Dehradun-Haridwar Road in Village- Shahpur Mustahkam, Pargana- Bhagwanpur, Tehsil- Roorkee, District- Haridwar.

The subject company has constructed various structures on the said land parcel for the production and storage of chemical products.

This report only contains general assessment & opinion on the Guideline Value and the indicative, estimated Market Value of the property found on as-is-where basis on site for which the Bank/ customer has shown & asked us to conduct the Valuation for which photographs are also attached with the report. No legal aspects in terms of ownership or any other legal aspect is taken into consideration. It doesn't contain any due-diligence other than the valuation assessment of the property shown to us on site. Information/ data/ documents given to us by Bank/ client has been relied upon in good faith. This report doesn't contain any other recommendations of any sort.