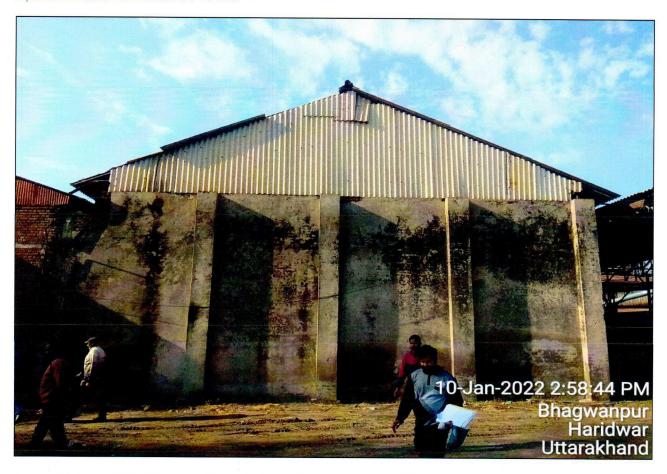

### Brief Description of the Property

This opinion on valuation report is prepared for the industrial land and building situated at the aforesaid address having total land area admeasuring 3.986 acre (19292 sq.yds) as per the copies of Sale deeds provided to us by the bank and the covered area admeasuring 80959 sq.ft (7521 sq.mtr).

The subject company has constructed various structures on the said land parcel for the production and storage of chemical products.

This report only contains general assessment & opinion on the Guideline Value and the indicative, estimated Market Value of the property found on as-is-where basis on site for which the Bank/ customer has shown & asked us to conduct the Valuation for which photographs are also attached with the report. No legal aspects in terms of ownership or any other legal aspect is taken into consideration. It doesn't contain any due-diligence other than the valuation assessment of the property shown to us on site. Information/ data/ documents given to us by Bank/ client has been relied upon in good faith. This report doesn't contain any other recommendations of any sort.