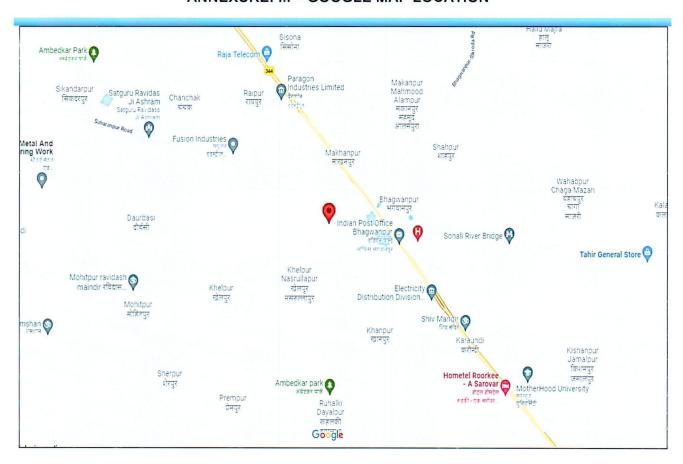

The subject property is a free hold land under the ownership of M/s. Khushhal Fertilizers Pvt. Ltd.

It is located around 600 mtr. away from Dehradun-Haridwar Road in Village- Shahpur Mustahkam, Pargana- Bhagwanpur, Tehsil- Roorkee, District- Haridwar.