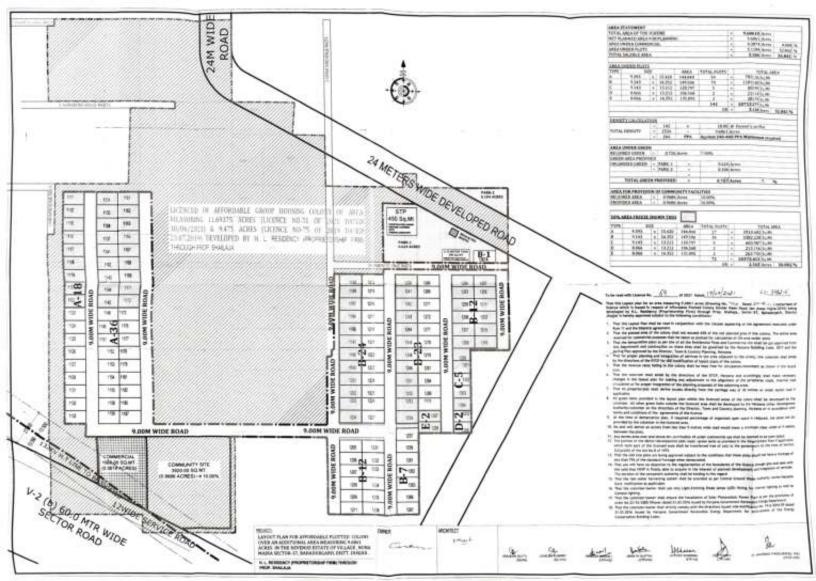

| AREA S                        | TATEMENT                                   |                                       |                             |              |                                                  |          |                                   |         |        |    |
|-------------------------------|--------------------------------------------|---------------------------------------|-----------------------------|--------------|--------------------------------------------------|----------|-----------------------------------|---------|--------|----|
| TOTAL AREA OF THE SCHEME      |                                            |                                       |                             |              |                                                  |          | 9.68610                           | Acres   |        |    |
| NET PLANNED AREA FOR PLANNING |                                            |                                       |                             |              |                                                  |          | 9.6861                            | Acres   |        |    |
| AREA UNDER COMMERCIAL         |                                            |                                       |                             |              |                                                  |          | 0.3874                            | Acres   | 4.000  | 0, |
| AREA UNDER PLOTS              |                                            |                                       |                             |              |                                                  |          | 5.1184                            | Acres   | 52.842 | -  |
| TOTAL SALEBLE AREA            |                                            |                                       |                             |              |                                                  |          | 5.506                             | Acres   | 56.842 | _  |
|                               |                                            |                                       |                             |              |                                                  |          |                                   |         |        | -  |
|                               | INDER PLOTS                                |                                       |                             |              |                                                  |          |                                   |         |        |    |
| TYPE                          | S1Z                                        | E                                     |                             | AREA         | TOTAL PLOTS                                      | -        | T(                                | OTAL AF | REA    |    |
| A                             | 9.393                                      | X                                     | 15.420                      | 144.840      | 54                                               | =        | 7821.36                           | Sq.Mt   |        |    |
| В                             | 9.143                                      | X                                     | 16.352                      | 149.506      | 79                                               | =        | 11811.00                          | Sq.Mt   |        |    |
| C                             | 9.143                                      | X                                     | 13.212                      | 120.797      | 5                                                | =        | 603.99                            | Sq.Mt   |        |    |
| D                             | 8.066                                      | X                                     | 13.212                      | 106.568      | 2                                                | =        | 213.14                            | Sq.Mt   |        |    |
| E                             | 8.066                                      | x                                     | 16.352                      | 131.895      | 2                                                | =        | 263.79                            | Sq.Mt   |        |    |
|                               |                                            |                                       |                             |              | 142                                              | =        | 20713.277                         | Sq.Mt   |        |    |
|                               |                                            |                                       |                             |              | OB                                               | 20       | 5.118                             |         | F2 042 |    |
|                               |                                            |                                       |                             |              | OR                                               | =        | 3,110                             | Acres   | 52.842 | %  |
|                               |                                            |                                       |                             |              | UK                                               | 1 = 1    | 5.110                             | Acres   | 52.842 | %  |
| DENSI                         | TY CALCULAT                                | TON                                   |                             |              | UK                                               | 1 =1     | 3.110                             | Acres   | 52.842 | %  |
| DENSI                         | ΓΥ CALCULAT                                | 10N                                   | 142                         | x            |                                                  |          |                                   |         | 52.842 | %  |
|                               | TY CALCULAT                                | 1                                     |                             | X<br>÷       | 18.00                                            | @        | Person's per                      |         | 52.842 | %  |
|                               |                                            | =                                     | 142                         |              | 18.00<br>9.6861                                  | @<br>Acr | Person's per<br>es                | Plot    |        | %  |
|                               |                                            | =                                     | 142<br>2556                 | ÷            | 18.00                                            | @<br>Acr | Person's per<br>es                | Plot    |        | %  |
| TOTAL                         |                                            | = =                                   | 142<br>2556                 | ÷            | 18.00<br>9.6861                                  | @<br>Acr | Person's per<br>es                | Plot    |        | %  |
| TOTAL                         | DENSITY                                    | = =                                   | 142<br>2556<br>264          | ÷            | 18.00<br>9.6861                                  | @<br>Acr | Person's per<br>es                | Plot    |        | %  |
| TOTAL  AREA I                 | DENSITY  JNDER GREE                        | =<br>=<br>=<br>N                      | 142<br>2556<br>264          | ÷<br>PPA     | 18.00<br>9.6861<br>Against 240-4                 | @<br>Acr | Person's per<br>es                | Plot    |        | %  |
| AREA I                        | DENSITY  UNDER GREE  RED GREEN             | =<br>=<br>=<br>N                      | 142<br>2556<br>264          | ÷<br>PPA     | 18.00<br>9.6861<br>Against 240-4                 | @<br>Acr | Person's per<br>es<br>PPA Minimm  | Plot    |        | %  |
| AREA I                        | DENSITY  JNDER GREE  RED GREEN  AREA PROVI | = = = = = = = = = = = = = = = = = = = | 142<br>2556<br>264<br>0.726 | ÷<br>PPA     | 18.00<br>9.6861<br><b>Against 240-4</b><br>7.50% | @ Acr    | Person's per<br>res<br>PPA Minimm | Plot    |        | %  |
| AREA I                        | DENSITY  JNDER GREE  RED GREEN  AREA PROVI | = = = = = = = = = = = = = = = = = = = | 142<br>2556<br>264<br>0.726 | ÷ PPA  Acres | 18.00<br>9.6861<br><b>Against 240-4</b><br>7.50% | @ Acr    | Person's per<br>res<br>PPA Minimm | Plot    |        | %  |

| TYPE | SIZE  |   |        | AREA    | TOTAL PLOTS |   | TOTAL AREA |                |
|------|-------|---|--------|---------|-------------|---|------------|----------------|
| A    | 9.393 | x | 15.420 | 144.840 | 27          | = | 3910.682   | Sq.Mt          |
| В    | 9.143 | x | 16.352 | 149.506 | 36          | = | 5382.228   | Sq.Mt          |
| С    | 9.143 | х | 13.212 | 120.797 | 5           | = | 603.987    | Sq.Mt          |
| D    | 8.066 | x | 13.212 | 106,568 | 2           | = | 213.136    | Sq.Mt          |
| E    | 8.066 | x | 16.352 | 131.895 | 2           | = | 263.790    | Sq.Mt          |
|      |       |   |        |         | 72          | = | 10373.823  | Sq.Mt          |
|      |       |   |        |         | OR          | = | 2.563      | Acres 50.086 % |

10.00%

10.00%

0.9686 Acres

0.9686 Acres

=

REQUIRED AREA

PROVIDED AREA