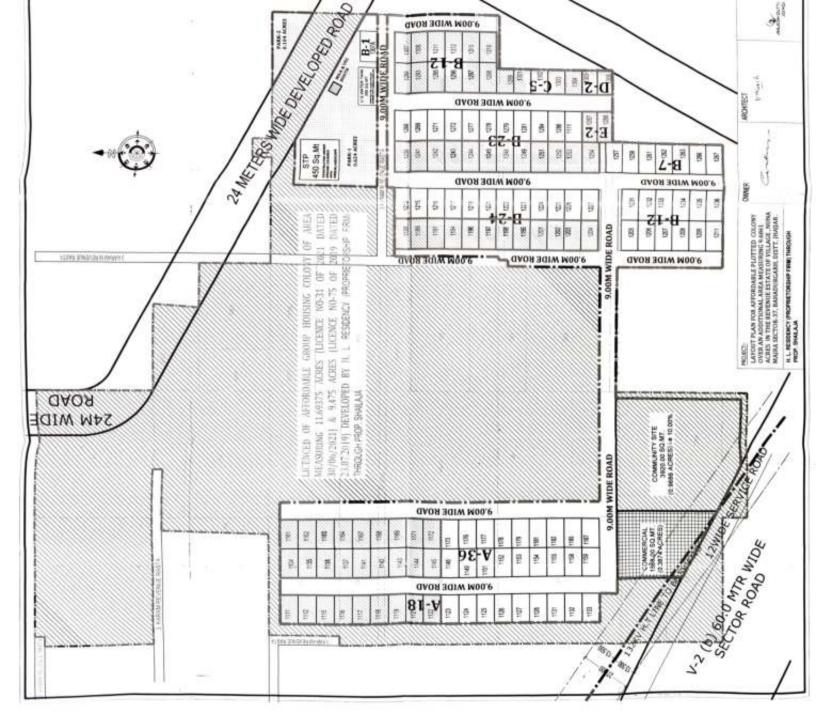

To be read with Licence No. 69. of 2021 Dated 17/09/2021. LC-3982-E

That this Layout plan for an area measuring 9.6861 acres (Drawing No. 7910 Dated 20-21) comprised of licence which is issued in respect of Affordable Plotted Colony (Under Deen Dayal Jan Awas Yojna-2016) being developed by H.L. Residency (Proprietorship Firm) through Prop. Shailaja., Sector-37, Bahadurgarh, District Jhajjar is hereby approved subject to the following conditions:-

- That this Layout Plan shall be read in conjunction with the clauses appearing on the agreement executed under Rule 11 and the bilateral agreement.
- That the plotted area of the colony shall not exceed 65% of the net planned area of the colony. The entire area reserved for commercial purposes shall be taken as plotted for calculation of the area under plots.
- That the demarcation plans as per site of all the Residential Plots and Commercial site shall be got approved from
  this Department and construction on these sites shall be governed by the Haryana Building Code, 2017 and the
  Joning Plan approved by the Director, Town & Country Planning, Haryana.
- That for proper planning and integration of services in the area adjacent to the colony, the colonizer shall abide by the directions of the DTCP for the modification of layout plans of the colony.
- That the revenue rasta falling in the colony shall be kept free for circulation/movement as shown in the layout plan.
- That the colonizer shall abide by the directions of the DTCP, Haryana and accordingly shall make necessary changes in the layout plan for making any adjustment in the alignment of the peripheral roads, internal road circulation or for proper integration of the planning proposals of the adjoining areas.
- That no property/plot shall derive access directly from the carriage way of 30 metres or wider sector road if applicable.
- 8. All green belts provided in the layout plan within the licenced areas of the colony shall be developed by the colonizer. All other green belts outside the licenced area shall be developed by the Haryana Urban Development Authority/colonizer on the directions of the Director, Town and Country planning, Haryana or in accordance with terms and conditions of the agreements of the licence.
- At the time of demarcation plan, if required percentage of organized open space is reduced, the same will be provided by the colonizer in the licenced area.
- 10. No plot will derive an access from less than 9 metres wide road would mean a minimum clear width of 9 metres between the plots.
- 11. Any excess area over and above the permissible 4% under commercial use shall be deemed to be open space.
- 12. The portion of the sector/development plan roads /green belts as provided in the Development Plan if applicable, which form part of the licensed area shall be transferred free of cost to the government on the lines of Section 3(3)(a)(iii) of the Act No.8 of 1975.
- 13. That the odd size plots are being approved subject to the conditions that these plots should not have a frontage of less than 75% of the standard frontage when demarcated.
- 14. That you will have no objection to the regularization of the boundaries of the licence through give and take with the land that HSVP is finally able to acquire in the interest of planned development and integration of services. The decision of the competent authority shall be binding in this regard.
- 15. That the rain water harvesting system shall be provided as per Central Ground Water Authority norms/Haryana Govt. notification as applicable.
- 16. That the colonizer/owner shall use only Light-Emitting Diode lamps (LED) fitting for internal lighting as well as Campus lighting.
- 17. That the colonizer/owner shall ensure the installation of Solar Photovoltaic Power Plant as per the provisions of order No.22/52/2005-5Power dated 21.03.2016 issued by Haryana Government Renewable Energy Department.
- 18. That the colonizer/owner shall strictly comply with the directions issued vide Notification No. 19/6/2016-5P dated 31.03.2016 issued by Haryana Government Renewable Energy Department for enforcement of the Energy Conservation Building Codes.