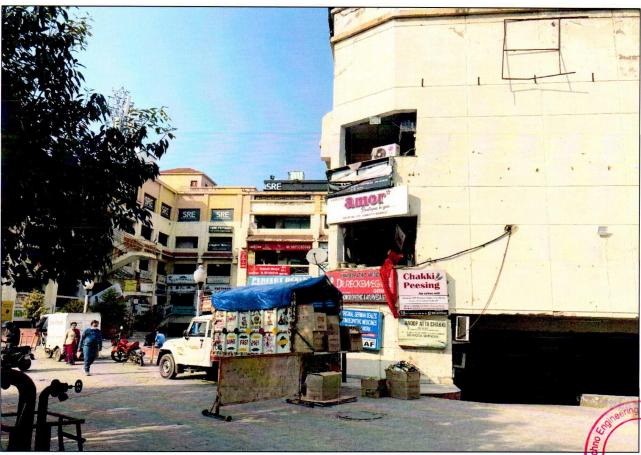

# **COMMERCIAL OFFICE UNIT**

OFFICE BEARING NO. 308 & 309 FIRST FLOOR, SUN CITY ARCADE SUNCITY
PROJECTS, SECTOR- 54, GURUGRAM

SITUATED AT