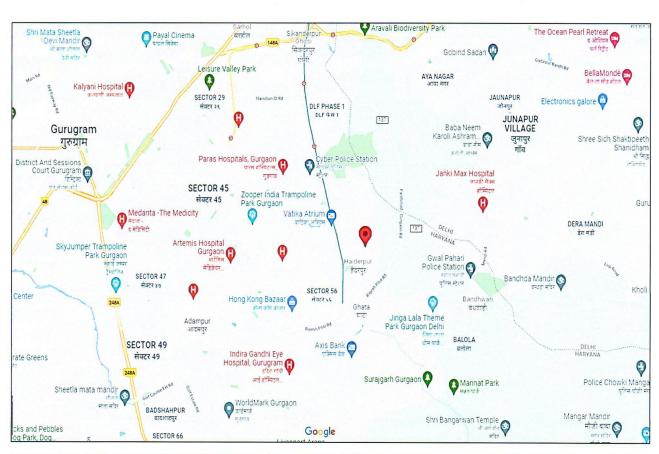

# **COMMERCIAL OFFICE UNIT**

OFFICE BEARING NO. 308 & 309 FIRST FLOOR, SUN CITY ARCADE SUNCITY
PROJECTS, SECTOR- 54, GURUGRAM

SITUATED AT