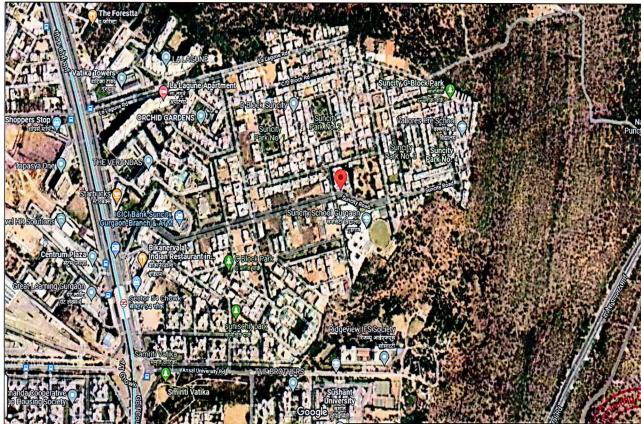

# **COMMERCIAL OFFICE UNIT**

OFFICE BEARING NO. 308 & 309 FIRST FLOOR, SUN CITY ARCADE SUNCITY
PROJECTS, SECTOR- 54, GURUGRAM

SITUATED AT