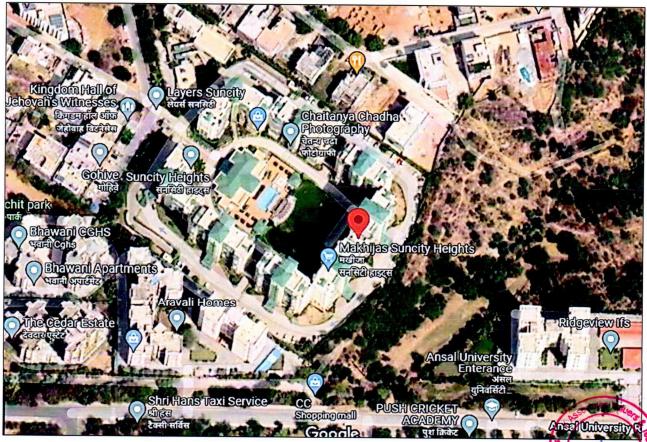

#### SITUATED AT

FLAT NO. D-12-1202 A, 12<sup>TH</sup> & 13<sup>TH</sup> FLOOR, D-BLOCK, SUNCITY HEIGHTS, SECTOR- 54, GURGRAM 122 003, HARYANA

# M/S. RAM KIRPAL SINGH CONSTRUCTION PVT. LTD.

Page 2 of 27

|     |                                            | er representative to the recommendations of                                                   |                                | ias been relied upon in | good faith. It doesn't contain ar                            |  |
|-----|--------------------------------------------|-----------------------------------------------------------------------------------------------|--------------------------------|-------------------------|--------------------------------------------------------------|--|
| 6.  |                                            | ation of property                                                                             | Girly Corti                    |                         |                                                              |  |
|     | a)                                         | Plot No. / Survey No                                                                          | ),                             |                         |                                                              |  |
|     | b)                                         | Door No.                                                                                      |                                | Flat No. D-12-1202 A    |                                                              |  |
|     | c)                                         | T. S. No. / Village                                                                           |                                | D- Block, Sun City He   | eights                                                       |  |
|     | d) Ward / Taluka                           |                                                                                               | Sector 54                      |                         |                                                              |  |
|     | e) Mandal / District                       |                                                                                               | Gurgram                        |                         |                                                              |  |
|     | f) Date of issue and validity of layout of |                                                                                               | Map Not Provided to us.        |                         |                                                              |  |
|     | approved map / plan                        |                                                                                               |                                |                         |                                                              |  |
|     | g)                                         | Approved map / plar authority                                                                 |                                |                         | opment Authority (HUDA)                                      |  |
|     | h)                                         | Whether genu authenticity of approis verified                                                 | ineness or<br>oved map / plan  | Map not provided to us  | S                                                            |  |
|     | i)                                         | Any other commempanelled valuers of approved plan                                             | on authenticity                | No                      |                                                              |  |
| 7.  |                                            | tal address of the prop                                                                       | perty                          |                         | 12th & 13th Floor, D-Block, Sund<br>Burgram 122 003, Haryana |  |
| 8.  | a)                                         | City / Town                                                                                   |                                | Gurgram                 |                                                              |  |
|     | b)                                         | b) Residential Area                                                                           |                                | Yes                     |                                                              |  |
|     | /                                          | c) Commercial Area                                                                            |                                | No                      |                                                              |  |
|     | d)                                         | Industrial Area                                                                               |                                | No                      |                                                              |  |
| 9.  | Classification of the area                 |                                                                                               |                                |                         |                                                              |  |
|     | a) High / Middle / Poor                    |                                                                                               | Middle                         |                         |                                                              |  |
|     | b) Urban / Semi Urban / Rural              |                                                                                               | Urban Developed                |                         |                                                              |  |
| 10. | Con<br>Villa                               | ning under Corpo<br>nge Panchayat / Munic                                                     |                                | Nagar Nigam             |                                                              |  |
| 11. | Cen<br>Ceil                                | ether covered unde<br>tral Govt. enactments<br>ing Act) or notified<br>a/scheduled area/ cant | (e.g. Urban and under agency   | NA                      |                                                              |  |
| 12. | Bou                                        | indaries of the prope                                                                         | rty                            |                         |                                                              |  |
|     |                                            | Boundaries matched                                                                            |                                | Yes from the available  | documents                                                    |  |
|     |                                            | Directions                                                                                    | As per Co                      | nveyance Deed           | Actual found at Site                                         |  |
|     |                                            | North                                                                                         |                                | al courtyard            | Flat No. 1201                                                |  |
|     |                                            | South                                                                                         |                                | ing setback             | Open to air                                                  |  |
|     |                                            | East                                                                                          |                                | 1201 A (Pent house)     | Open to air                                                  |  |
|     |                                            | West                                                                                          |                                | ower E                  | Open to air                                                  |  |
| 13. | Dim                                        | ensions of the site                                                                           |                                | Α                       | В                                                            |  |
|     |                                            |                                                                                               | As p                           | er the Deed             | Actuals                                                      |  |
|     |                                            | North                                                                                         |                                | d in the documents      | Not Applicable                                               |  |
|     |                                            | South Not mentione                                                                            |                                | d in the documents      | Not Applicable                                               |  |
|     |                                            | East                                                                                          | Not mentione                   | d in the documents      | Not Applicable                                               |  |
|     |                                            | West                                                                                          | Not mentioned in the documents |                         | Not Applicable                                               |  |
| 14. | Exte                                       | ent of the site                                                                               | e                              | 387.86 sq.mtr./ 4175 s  | q.ft. (Super Area)                                           |  |
| 4.1 |                                            | ude, Longitude & 0<br>nmercial Shop                                                           |                                |                         |                                                              |  |

| II. | APARTMENT BUILDING |                                        |                                                                  |  |
|-----|--------------------|----------------------------------------|------------------------------------------------------------------|--|
| 1.  | Nat                | ure of the Apartment                   | Multistoried Building                                            |  |
| 2.  | Loc                | ation                                  |                                                                  |  |
| 3.  | 3. a) T. S. No     |                                        |                                                                  |  |
|     | b)                 | Block No.                              |                                                                  |  |
|     | c)                 | Ward No.                               |                                                                  |  |
|     | d)                 | Village/ Municipality / Corporation    | Gurgram Municipal Corporation                                    |  |
|     | e)                 | Door No., Street or Road (Pin Code)    | D-12-1202 A                                                      |  |
| 4.  | Des                | scription of the locality              | Residential                                                      |  |
| 5.  | Yea                | er of Construction                     | Approx. 16 Years as per information provided during site survey. |  |
| 6.  | Number of Floors   |                                        | Multistoried Building                                            |  |
| 7.  | Type of Structure  |                                        | RCC framed pillar, beam, column structure on RCC slab            |  |
| 8.  |                    | nber of Dwelling units in the building | No information available                                         |  |
| 9.  |                    | ality of Construction                  | Good                                                             |  |
| 10. |                    | earance of the Building                | Good                                                             |  |
| 11. |                    | ntenance of the Building               | Good                                                             |  |
| 12. |                    | ilities Available                      |                                                                  |  |
| 13. |                    | Lift                                   | Yes                                                              |  |
|     | b)                 | Protected Water Supply                 | Yes                                                              |  |
|     | c)                 | Underground Sewerage                   | Yes                                                              |  |
|     | d)                 | Car Parking - Open/ Covered            | Yes (3 Covered Parking 21,22 &23)                                |  |
|     | e)                 | Is Compound wall existing?             | Yes                                                              |  |
|     | f)                 | Is pavement laid around the Building   | Yes                                                              |  |