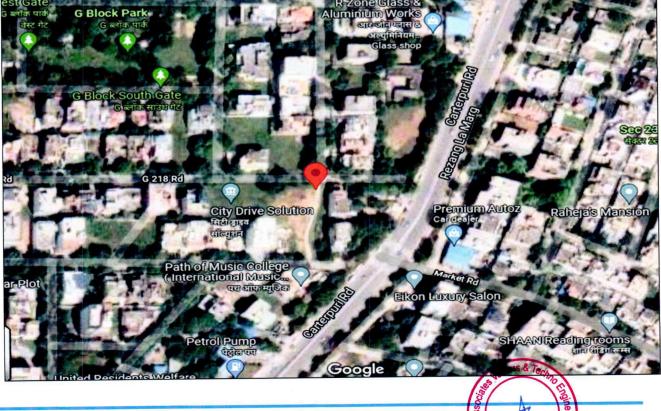

| ₹5 Cr 4,500 sq.ft. ~<br>C10,181Aq.R. 4418 sq.rs1Post Area                                                                                                   |  |  |  |  |  |  |  |
| Posted on 15th Des, 2021 by Try Deter<br>EK Onkar Properties | ₹ 5 cr     4,500 sq.ft. w       ₹ 15 th Aq ft.     K15 sq.ft. w       It's north facing plot wide road awesome location                                     |  |  |  |  |  |  |  |
| Posted on 15th Dec, 2021 by Top Dealer                       | ₹5 Cr     4,500 sq.ft.        ₹10.111 Aq.R.     A18 sq.mt) Post Area       It's north facing plot wide road awesome location       Trady to Move     Resate |  |  |  |  |  |  |  |





M/S. RAM KRIPAL SINGH CONSTRUCTION PVT. LTD.



## ENCLOSURE: III - GOOGLE MAP LOCATION





FILE NO: VIS(2021-22)-PL891-781-994 Valuation TOR is available at www.rkassociates.org

Page 13 of 25

Jug stran

M/S. RAM KRIPAL SINGH CONSTRUCTION PVT. LTD.



# ENCLOSURE: IV - PHOTOGRAPHS OF THE PROPERTY



M/S. RAM KRIPAL SINGH CONSTRUCTION PVT. LTD.





Rage 15 of

M/S. RAM KRIPAL SINGH CONSTRUCTION PVT. LTD.









#### M/S. RAM KRIPAL SINGH CONSTRUCTION PVT. LTD.



## ENCLOSURE: V- COPY OF CIRCLE RATE

|         |                                                                            |           | Proposed Rates for the Year of<br>2019-2020 |                                |                                       |                     | Proposed 2nd Half Rates for the Year of 2019-2020 |                                      |                                              |