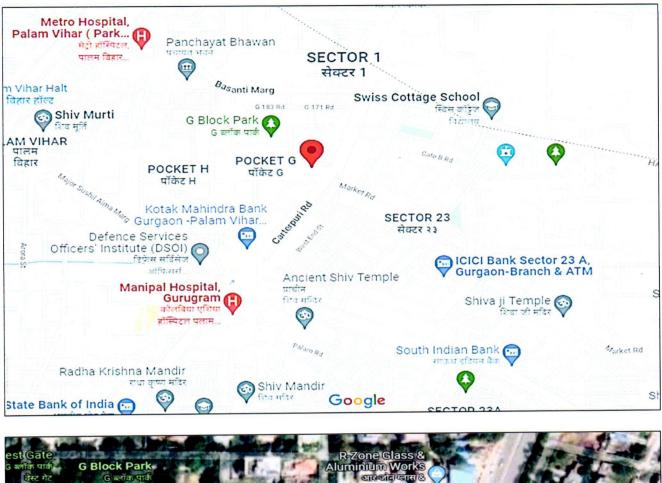

| ₹5 Cr 4,500 sq.ft. ~<br>C10,181Aq.R. 4418 sq.rs1Post Area                                                                                                   |  |  |  |  |  |  |  |
| Posted on 15th Des, 2021 by Try Deter<br>EK Onkar Properties | ₹ 5 cr     4,500 sq.ft. w       ₹ 15 th Aq ft.     K15 sq.ft. w       It's north facing plot wide road awesome location                                     |  |  |  |  |  |  |  |
| Posted on 15th Dec, 2021 by Top Dealer                       | ₹5 Cr     4,500 sq.ft.        ₹10.111 Aq.R.     A18 sq.mt) Post Area       It's north facing plot wide road awesome location       Trady to Move     Resate |  |  |  |  |  |  |  |





M/S. RAM KRIPAL SINGH CONSTRUCTION PVT. LTD.



## ENCLOSURE: III - GOOGLE MAP LOCATION





FILE NO: VIS(2021-22)-PL891-781-994 Valuation TOR is available at www.rkassociates.org

Page 13 of 25

Jug stran

M/S. RAM KRIPAL SINGH CONSTRUCTION PVT. LTD.



# ENCLOSURE: IV - PHOTOGRAPHS OF THE PROPERTY



M/S. RAM KRIPAL SINGH CONSTRUCTION PVT. LTD.





Rage 15 of

M/S. RAM KRIPAL SINGH CONSTRUCTION PVT. LTD.









#### M/S. RAM KRIPAL SINGH CONSTRUCTION PVT. LTD.



## ENCLOSURE: V- COPY OF CIRCLE RATE

|         |                                                                            |           | Proposed Rates for the Year of<br>2019-2020 |                                |                                       |                     | Proposed 2nd Half Rates for the Year of 2019-2020 |                                      |