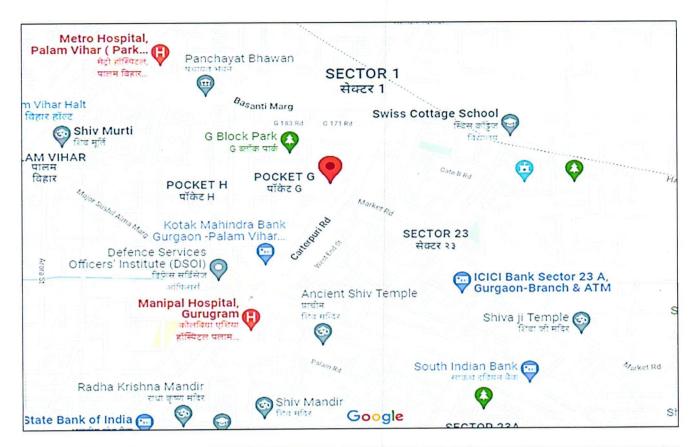

### M/S. RAM KRIPAL SINGH CONSTRUCTION PVT. LTD.

| * |     |       |                                                                               | The subject property is located in G-Block the approach road of the subject property is approx. 40 ft. wide and is located approx. 100 mtr. Away from main Carterpuri Road.  This report only contains general assessment & opinion on the Guideline Value and the indicative, estimated Market Value of the property for which Bank has asked to conduct the Valuation and found as per the information given in the copy of documents provided to us and/ or confirmed by the owner/ owner representative to us at site which has been relied upon in good faith. It doesn't contain any other recommendations of any sort. |
|---|-----|-------|-------------------------------------------------------------------------------|-------------------------------------------------------------------------------------------------------------------------------------------------------------------------------------------------------------------------------------------------------------------------------------------------------------------------------------------------------------------------------------------------------------------------------------------------------------------------------------------------------------------------------------------------------------------------------------------------------------------------------|
|   | 6.  | Loca  | tion of property                                                              |                                                                                                                                                                                                                                                                                                                                                                                                                                                                                                                                                                                                                               |
|   |     | a)    | Plot No. / Survey No.                                                         | Plot No. 145                                                                                                                                                                                                                                                                                                                                                                                                                                                                                                                                                                                                                  |
|   |     | b)    | Door No.                                                                      |                                                                                                                                                                                                                                                                                                                                                                                                                                                                                                                                                                                                                               |
|   |     | c)    | T. S. No. / Village                                                           | Chauma                                                                                                                                                                                                                                                                                                                                                                                                                                                                                                                                                                                                                        |
|   |     | d)    | Ward / Taluka                                                                 | Gurugram                                                                                                                                                                                                                                                                                                                                                                                                                                                                                                                                                                                                                      |
|   |     | e)    | Mandal / District                                                             | Gurugram                                                                                                                                                                                                                                                                                                                                                                                                                                                                                                                                                                                                                      |
|   |     | f)    | Date of issue and validity of layout of                                       | Approved map not provided to us.                                                                                                                                                                                                                                                                                                                                                                                                                                                                                                                                                                                              |
|   |     |       | approved map / plan                                                           |                                                                                                                                                                                                                                                                                                                                                                                                                                                                                                                                                                                                                               |
|   |     | g)    | Approved map / plan issuing authority                                         | Haryana Urban Development Authority (HUDA)                                                                                                                                                                                                                                                                                                                                                                                                                                                                                                                                                                                    |
|   |     | h)    | Whether genuineness or authenticity of approved map / plan is verified        | Map not provided to us                                                                                                                                                                                                                                                                                                                                                                                                                                                                                                                                                                                                        |
| - |     | i)    | Any other comments by our empanelled Valuers on authenticity of approved plan | No                                                                                                                                                                                                                                                                                                                                                                                                                                                                                                                                                                                                                            |
|   | 7.  | Posta | al address of the property                                                    |                                                                                                                                                                                                                                                                                                                                                                                                                                                                                                                                                                                                                               |
|   | 8.  | a)    | City / Town                                                                   | Dehradun                                                                                                                                                                                                                                                                                                                                                                                                                                                                                                                                                                                                                      |
|   |     | b)    | Residential Area                                                              | Yes                                                                                                                                                                                                                                                                                                                                                                                                                                                                                                                                                                                                                           |
|   |     | c)    | Industrial Area                                                               | No                                                                                                                                                                                                                                                                                                                                                                                                                                                                                                                                                                                                                            |
|   |     | d)    | Commercial Area                                                               | No                                                                                                                                                                                                                                                                                                                                                                                                                                                                                                                                                                                                                            |
|   | 9.  |       | sification of the area                                                        |                                                                                                                                                                                                                                                                                                                                                                                                                                                                                                                                                                                                                               |
|   |     | a)    | High / Middle / Poor                                                          | Middle                                                                                                                                                                                                                                                                                                                                                                                                                                                                                                                                                                                                                        |
|   |     | b)    | Urban / Semi Urban / Rural                                                    | Urban Developed                                                                                                                                                                                                                                                                                                                                                                                                                                                                                                                                                                                                               |
|   | 10. |       |                                                                               | Gurugram Municipal Corporation                                                                                                                                                                                                                                                                                                                                                                                                                                                                                                                                                                                                |
|   | 44  |       | ge Panchayat / Municipality ther covered under any state/ Central             | Not applicable                                                                                                                                                                                                                                                                                                                                                                                                                                                                                                                                                                                                                |
|   | 11. |       | Enactments (E.G. Urban And Ceiling                                            | Not applicable                                                                                                                                                                                                                                                                                                                                                                                                                                                                                                                                                                                                                |
|   |     | Act)  | Or Notified under Agency                                                      |                                                                                                                                                                                                                                                                                                                                                                                                                                                                                                                                                                                                                               |
|   |     | ,     | /Scheduled area/ Cantonment Area                                              |                                                                                                                                                                                                                                                                                                                                                                                                                                                                                                                                                                                                                               |
|   | 12. |       | ase it is an agricultural land, any                                           | Not applicable                                                                                                                                                                                                                                                                                                                                                                                                                                                                                                                                                                                                                |
|   |     |       | ersion to house site plots is                                                 |                                                                                                                                                                                                                                                                                                                                                                                                                                                                                                                                                                                                                               |
|   |     |       | emplated                                                                      |                                                                                                                                                                                                                                                                                                                                                                                                                                                                                                                                                                                                                               |
|   | 13. | Bou   | ndaries of the property                                                       | Jaluers & Techno                                                                                                                                                                                                                                                                                                                                                                                                                                                                                                                                                                                                              |
|   |     |       |                                                                               | 13/                                                                                                                                                                                                                                                                                                                                                                                                                                                                                                                                                                                                                           |

### M/S. RAM KRIPAL SINGH CONSTRUCTION PVT. LTD.

|      | Are Boundaries matched                             |                | Yes from the available documents |                         |  |
|------|----------------------------------------------------|----------------|----------------------------------|-------------------------|--|
|      | Directions                                         | As             | per Title Deed/TIR               | Actual found at Site    |  |
|      | North                                              | Plot No. G-144 |                                  | Plot No. G-144          |  |
|      | South                                              |                | Road                             | Road                    |  |
|      | East                                               |                | Road                             | Road                    |  |
|      | West                                               |                | Plot No. G-128                   | Plot No. G-128          |  |
| 14.1 | Dimensions of the site                             |                | Α                                | В                       |  |
|      |                                                    |                | As per the Deed                  | Actuals                 |  |
|      | North                                              |                | NA                               |                         |  |
|      | South                                              | NA             |                                  |                         |  |
|      | East                                               | NA             |                                  |                         |  |
|      | West                                               |                | NA                               |                         |  |
| 14.2 | Latitude, Longitude & Co-ordir Commercial Property | nates of       | 28°30'51.1"N 77°02'39.4"         | E                       |  |
| 15.  | Extent of the site                                 |                | Total Plot Area- 448.20 so       | q. mtr./ 536.04 sq. yd. |  |
| 16.  | Extent of the site considered for va               | luation        | Total Plot Area- 448.20 so       | q. mtr./ 536.04 sq. yd. |  |
| 17.  | Whether occupied by the owner/ter                  | nant?          | Owner                            |                         |  |
|      | If occupied by tenant, since how lo                | ng?            | Not Applicable                   |                         |  |
|      | Rent received per month.                           |                | Not applicable                   |                         |  |