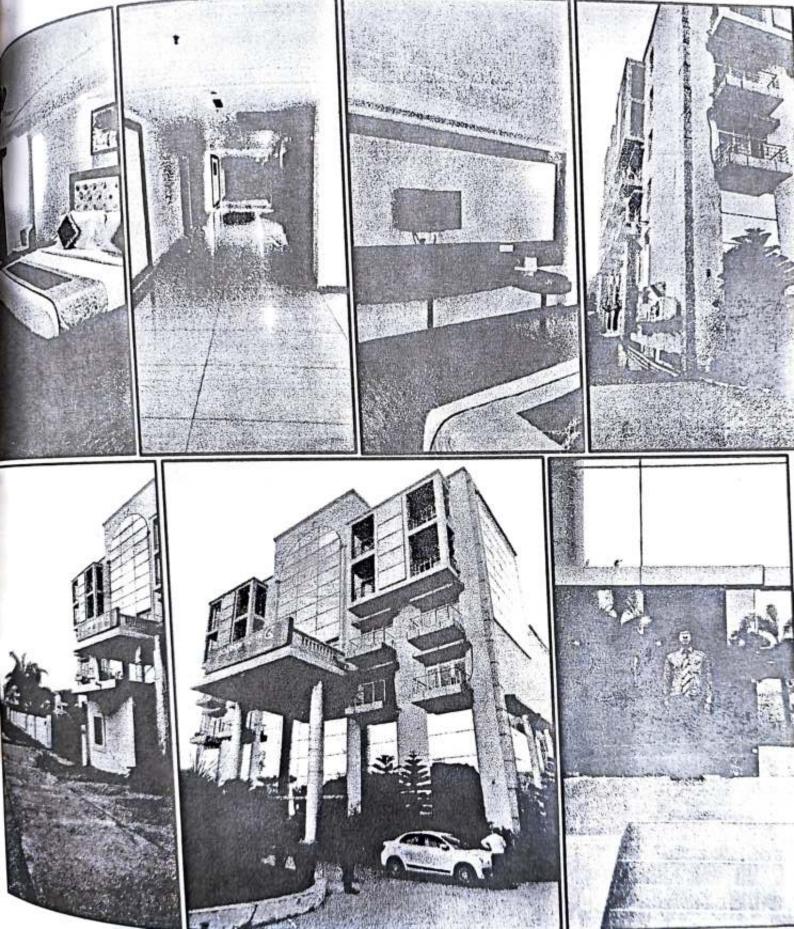

In case it is an agricultural land, any conversion to Hotel (Commercial). house site plots is contemplated 11. Demarcation of the property under valuation on a Yes neighbour hood layout map 12. Description of Adjoining properties East = ---West = ---North = ---South = ---13. Survey no. if any 14. Details of the building/buildings and other improvements in terms of area, height, no. of floors, pinth area floor wise, year of construction, year of making alteration/ additional Attached constructions with details, full details of specifications to be appended along with building planns and elevations 15. Plinth area, Carpet area and Saleable area to be Plinth Area= 4529.90 sq.m. mentioned separately and clarified Carpet Area= 3623.92sq.m. Saleable Area = 4529.90 sq.m. Any other aspect Town Planning Parameters Master plan provisions related to the property in terms Commercial of land use. Under H.R.D.A. 2. Planning area/ zone, **Full Developed** Development Controls, Commercial Area Zoning regulations, FSI= Nill Permitted, Consumed FSI = 1.27 5. FAR/ FSI permitted and consumed, 57.92% 6. Ground coverage, 7. Transferability of development rights if any, building bye-N.A. law provisions as applicable to the property viz. setbacks, hegiht restriction, etc. 8.Comment on surrounding land uses and adjoining Commercial propertise in terms of usage. 9. Comment on unauthorizied construction if any Yes No 10. Comment on demolition proceedings if any Comment on compounding/ regularizination No proceedings No 12. Comment on whather OC has been issued or not No Any other aspect