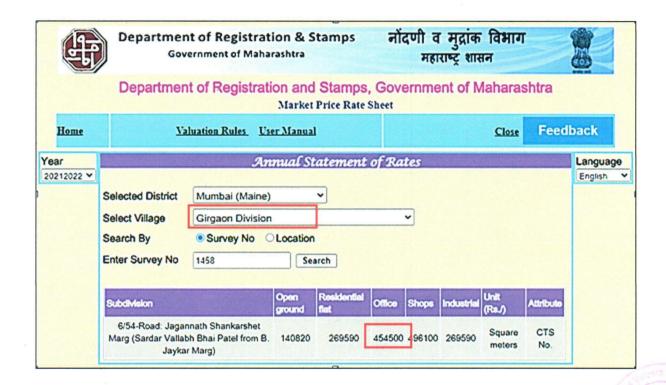

| ]]. |                                         | GENERAL                                |                                           |                                                            |  |
|-----|-----------------------------------------|----------------------------------------|-------------------------------------------|------------------------------------------------------------|--|
| 1.  | Purpose for which the valuation is made | Periodic Re-valuat                     | ion for bank                              |                                                            |  |
| 2.  | a) Date of inspection                   | 19/01/2022                             | 19/01/2022                                |                                                            |  |
|     | b) Date on which the valuation is made  | 28/01/2022                             |                                           |                                                            |  |
| 3.  | List of documents produced for perusal  | Documents                              | Documents                                 | Documents                                                  |  |
|     |                                         | Requested                              | Provided                                  | Reference No.                                              |  |
|     |                                         | Total <b>04</b> documents requested.   | Total <b>01</b><br>documents<br>provided. | 01                                                         |  |
|     |                                         | Copy of TIR                            | Copy of TIR                               | Date: 12-09-2020                                           |  |
|     |                                         | Property Title document                | None                                      |                                                            |  |
|     | *                                       | Last paid Electricity<br>Bill          | None                                      |                                                            |  |
|     |                                         | NOC to Mortgage                        | None                                      |                                                            |  |
|     |                                         | Last paid Municipla<br>Tax receipt     | None                                      |                                                            |  |
| 4.  | Name of the owner/s                     | M/s. S. Rajiv & Co                     | mpany                                     |                                                            |  |
|     | Address and Phone no. of the owner/s    |                                        | 5, 7th Floor "Majes                       | on Road, Mumbai,                                           |  |
| 5.  | Brief description of the property       | commercial office                      | unit having a Bu                          | is prepared for<br>ilt up area of 496<br>ments provided to |  |
|     |                                         |                                        |                                           | done by the owner's<br>ne on as-is-where-is                |  |
|     |                                         | The subject proper starting from 2007. | •                                         | operty for 75 years                                        |  |
|     |                                         |                                        | Shopping Centre"                          | ommercial complex on seventh floor, ccess.                 |  |
|     |                                         | The subject proper                     | rty is located on 20                      | oft. wide road, and                                        |  |