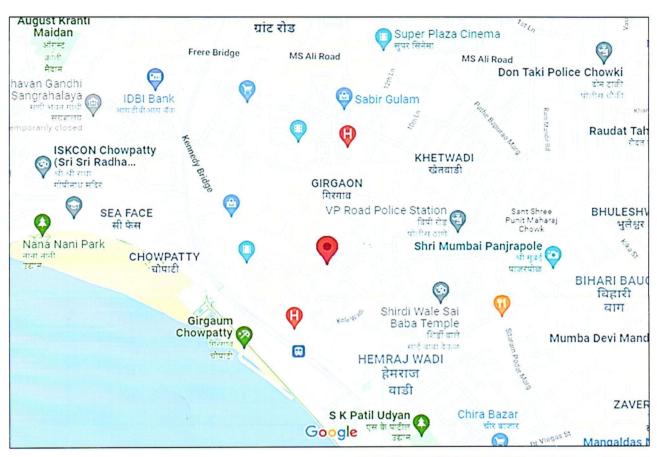

#### SITUATED AT

7<sup>TH</sup> FLOOR "MAJESTIC SHOPPING CENTRE" CS NO. 1458, AT 144, GIRGAON ROAD, MUMBAI, MAHARASHTRA

| ]]. |                                         | GENERAL                                |                                           |                                                            |  |
|-----|-----------------------------------------|----------------------------------------|-------------------------------------------|------------------------------------------------------------|--|
| 1.  | Purpose for which the valuation is made | Periodic Re-valuat                     | ion for bank                              |                                                            |  |
| 2.  | a) Date of inspection                   | 19/01/2022                             | 19/01/2022                                |                                                            |  |
|     | b) Date on which the valuation is made  | 28/01/2022                             |                                           |                                                            |  |
| 3.  | List of documents produced for perusal  | Documents                              | Documents                                 | Documents                                                  |  |
|     |                                         | Requested                              | Provided                                  | Reference No.                                              |  |
|     |                                         | Total <b>04</b> documents requested.   | Total <b>01</b><br>documents<br>provided. | 01                                                         |  |
|     |                                         | Copy of TIR                            | Copy of TIR                               | Date: 12-09-2020                                           |  |
|     |                                         | Property Title document                | None                                      |                                                            |  |
|     | *                                       | Last paid Electricity<br>Bill          | None                                      |                                                            |  |
|     |                                         | NOC to Mortgage                        | None                                      |                                                            |  |
|     |                                         | Last paid Municipla<br>Tax receipt     | None                                      |                                                            |  |
| 4.  | Name of the owner/s                     | M/s. S. Rajiv & Co                     | mpany                                     |                                                            |  |
|     | Address and Phone no. of the owner/s    |                                        | 5, 7th Floor "Majes                       | on Road, Mumbai,                                           |  |
| 5.  | Brief description of the property       | commercial office                      | unit having a Bu                          | is prepared for<br>ilt up area of 496<br>ments provided to |  |
|     |                                         |                                        |                                           | done by the owner's<br>ne on as-is-where-is                |  |
|     |                                         | The subject proper starting from 2007. | •                                         | operty for 75 years                                        |  |
|     |                                         |                                        | Shopping Centre"                          | ommercial complex on seventh floor, ccess.                 |  |
|     |                                         | The subject proper                     | rty is located on 20                      | oft. wide road, and                                        |  |