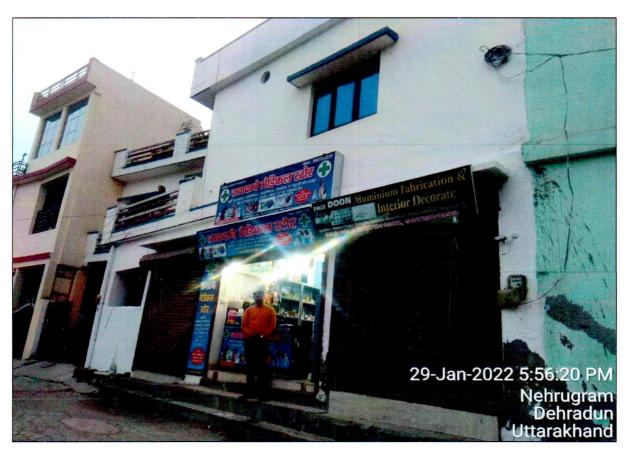

| 1.    |                                                      |                  | Cı              | usto   | mer Details            |              |                      |                |  |  |
|-------|------------------------------------------------------|------------------|-----------------|--------|------------------------|--------------|----------------------|----------------|--|--|
| i.    | Name                                                 |                  | Mr. Deepak Yao  | day S  | S/o. Mr.Tulsiram Ya    | idav         |                      |                |  |  |
| ii.   | Application No.                                      |                  | NA              | NA     |                        |              |                      |                |  |  |
| 2.    |                                                      | Property Details |                 |        |                        |              |                      |                |  |  |
| i.    | Address                                              |                  |                 |        | 852, Fasali Year (1    | 411-1416), K | hasra No.            | 716, Mauza-    |  |  |
|       |                                                      |                  |                 |        | a- Parwadoon, Distr    |              |                      | ,              |  |  |
| ii.   | Nearby Landmark                                      |                  |                 |        | er tank, Nehrugram     |              |                      |                |  |  |
| iii.  | Google Map                                           |                  | Enclosed with   |        |                        |              |                      |                |  |  |
|       |                                                      |                  | Coordinates o   | r UR   | L: 30°17'35.4"N 78     | °04'39.6"E   |                      |                |  |  |
| iv.   | Independent access to property                       | the              | Clear independ  | ent a  | access is available    |              |                      |                |  |  |
| V.    | Type of ownership                                    |                  | Single ownersh  | ip     |                        |              |                      |                |  |  |
| vi.   | Constitution of the Pro                              | perty            | Free Hold       |        |                        |              |                      |                |  |  |
| vii.  | Is the property merged                               | or               | No              |        |                        |              |                      |                |  |  |
|       | colluded with any othe property                      | r                | Comments: No    | ne     |                        |              |                      |                |  |  |
| 3.    | <b>Document Details</b>                              |                  | Status          |        | Name of Approv         | ing Auth.    | Ap                   | proval No.     |  |  |
| i.    | Layout Plan                                          |                  | Not available   |        | MDDA                   |              |                      |                |  |  |
| ii.   | Building plan                                        |                  | Not available   |        | MDDA                   |              |                      |                |  |  |
| iii.  | Construction Permission                              | on               | Not available   |        | MDDA                   |              |                      |                |  |  |
| iv.   | Legal Documents                                      |                  | Available       |        | Sale Deed              | Nor          | ne                   | None           |  |  |
| 4.    |                                                      |                  |                 | Deta   | ails of the Prope      |              |                      |                |  |  |
|       | Adjoining Properties                                 |                  | Directions      |        | As per Sale Deed/TIR   |              | Actual found at Site |                |  |  |
|       |                                                      |                  | North           |        | Other Prop             | erty         |                      | ner Property   |  |  |
| i.    |                                                      |                  | South           |        | Land of Vijaypal Singh |              | House of Neelam Yada |                |  |  |
|       |                                                      |                  | East            |        | 22ft Road              |              | 22ft Road            |                |  |  |
|       |                                                      |                  | West            |        | Land of Mr. Char       | ndi Prasad   | Other Property       |                |  |  |
| ii.   | Are Boundaries match                                 | ed               | Yes             |        |                        |              |                      |                |  |  |
| iii.  | Plot demarcation                                     |                  | Yes             |        |                        |              |                      |                |  |  |
| iv.   | Approved land Use                                    |                  | Residential     |        |                        |              |                      |                |  |  |
| ٧.    | Type of Property                                     |                  |                 | eside  | ential Plotted House   |              |                      |                |  |  |
| vi.   | No. of bed rooms                                     | Living/          | Dining area     |        | Toilets                | Kitch        | en                   | Other rooms    |  |  |
|       | GF - 02                                              | GF – 02 GF – 01  |                 |        | GF – 03 GF -           |              | GF – 02              |                |  |  |
|       | FF - 06                                              |                  | FF - 0          |        | FF - 03                | FF -         |                      | Shops-3        |  |  |
| vii.  | Total no. of floors of th                            | е                | 2 (Ground + Fir | st Fl  |                        |              |                      | (Store, Lobby) |  |  |
| viii. | property<br>  Floor on which the pro<br>  is located | perty            | 2 (Ground + Fir | rst Fl | oor)                   |              |                      |                |  |  |
| ix.   | Approx. age of the pro                               | nerty            | 12 Years        |        |                        |              |                      |                |  |  |
| Χ.    | Residual age of the pr                               |                  | Approx 48-50 \  | /ears  |                        |              |                      |                |  |  |
| xi.   | Type of structure                                    | opolity .        |                 |        | tructure on pillar be  | eam column a | nd 9" bric           | k walls        |  |  |
| XII.  | Condition of the Struct                              | ure              | Average         | 5 5    | and the second         |              | 20                   |                |  |  |
| xiii. | Finishing of the building                            |                  | Average         |        |                        |              |                      |                |  |  |
| 5.    | G                                                    |                  |                 | upan   | ncy/ Possession        | Details      |                      |                |  |  |
| i.    | Property presently pos                               | sessed/          |                 |        | Partially occupie      |              | & partially          | by tenants     |  |  |
| ii.   | Status of Tenure                                     | . Secoul         | 23000.0000      |        | No Information F       |              |                      |                |  |  |
| iii.  | No. of years of occupa                               | ncy              |                 |        | No Information F       |              |                      |                |  |  |
| iv.   | Relationship of tenant                               |                  | r               |        | NA                     | -            | 1                    | Wers & Tech    |  |  |
| 14.   |                                                      |                  |                 |        |                        |              | 10                   | 130            |  |  |