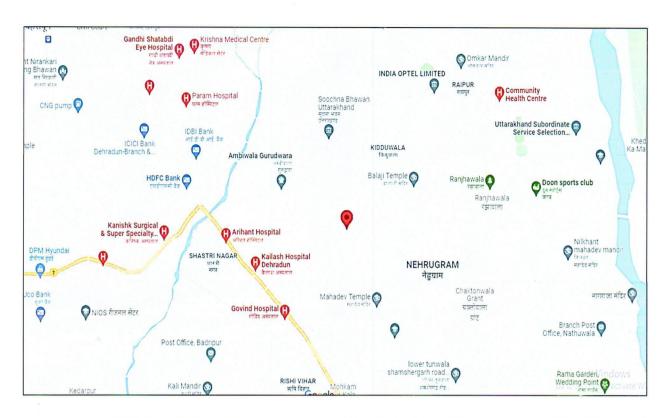

| 1.    |                                                      |                  | Cı              | usto   | mer Details            |              |                      |                |  |  |
|-------|------------------------------------------------------|------------------|-----------------|--------|------------------------|--------------|----------------------|----------------|--|--|
| i.    | Name                                                 |                  | Mr. Deepak Yao  | day S  | S/o. Mr.Tulsiram Ya    | idav         |                      |                |  |  |
| ii.   | Application No.                                      |                  | NA              | NA     |                        |              |                      |                |  |  |
| 2.    |                                                      | Property Details |                 |        |                        |              |                      |                |  |  |
| i.    | Address                                              |                  |                 |        | 852, Fasali Year (1    | 411-1416), K | hasra No.            | 716, Mauza-    |  |  |
|       |                                                      |                  |                 |        | a- Parwadoon, Distr    |              |                      | ,              |  |  |
| ii.   | Nearby Landmark                                      |                  |                 |        | er tank, Nehrugram     |              |                      |                |  |  |
| iii.  | Google Map                                           |                  | Enclosed with   |        |                        |              |                      |                |  |  |
|       |                                                      |                  | Coordinates o   | r UR   | L: 30°17'35.4"N 78     | °04'39.6"E   |                      |                |  |  |
| iv.   | Independent access to property                       | the              | Clear independ  | ent a  | access is available    |              |                      |                |  |  |
| V.    | Type of ownership                                    |                  | Single ownersh  | ip     |                        |              |                      |                |  |  |
| vi.   | Constitution of the Pro                              | perty            | Free Hold       |        |                        |              |                      |                |  |  |
| vii.  | Is the property merged                               | or               | No              |        |                        |              |                      |                |  |  |
|       | colluded with any othe property                      | r                | Comments: No    | ne     |                        |              |                      |                |  |  |
| 3.    | <b>Document Details</b>                              |                  | Status          |        | Name of Approv         | ing Auth.    | Ap                   | proval No.     |  |  |
| i.    | Layout Plan                                          |                  | Not available   |        | MDDA                   |              |                      |                |  |  |
| ii.   | Building plan                                        |                  | Not available   |        | MDDA                   |              |                      |                |  |  |
| iii.  | Construction Permission                              | on               | Not available   |        | MDDA                   |              |                      |                |  |  |
| iv.   | Legal Documents                                      |                  | Available       |        | Sale Deed              | Nor          | ne                   | None           |  |  |
| 4.    |                                                      |                  |                 | Deta   | ails of the Prope      |              |                      |                |  |  |
|       | Adjoining Properties                                 |                  | Directions      |        | As per Sale Deed/TIR   |              | Actual found at Site |                |  |  |
|       |                                                      |                  | North           |        | Other Prop             | erty         |                      | ner Property   |  |  |
| i.    |                                                      |                  | South           |        | Land of Vijaypal Singh |              | House of Neelam Yada |                |  |  |
|       |                                                      |                  | East            |        | 22ft Road              |              | 22ft Road            |                |  |  |
|       |                                                      |                  | West            |        | Land of Mr. Char       | ndi Prasad   | Other Property       |                |  |  |
| ii.   | Are Boundaries match                                 | ed               | Yes             |        |                        |              |                      |                |  |  |
| iii.  | Plot demarcation                                     |                  | Yes             |        |                        |              |                      |                |  |  |
| iv.   | Approved land Use                                    |                  | Residential     |        |                        |              |                      |                |  |  |
| ٧.    | Type of Property                                     |                  |                 | eside  | ential Plotted House   |              |                      |                |  |  |
| vi.   | No. of bed rooms                                     | Living/          | Dining area     |        | Toilets                | Kitch        | en                   | Other rooms    |  |  |
|       | GF - 02                                              | GF – 02 GF – 01  |                 |        | GF – 03 GF -           |              | GF – 02              |                |  |  |
|       | FF - 06                                              |                  | FF - 0          |        | FF - 03                | FF -         |                      | Shops-3        |  |  |
| vii.  | Total no. of floors of th                            | е                | 2 (Ground + Fir | st Fl  |                        |              |                      | (Store, Lobby) |  |  |
| viii. | property<br>  Floor on which the pro<br>  is located | perty            | 2 (Ground + Fir | rst Fl | oor)                   |              |                      |                |  |  |
| ix.   | Approx. age of the pro                               | nerty            | 12 Years        |        |                        |              |                      |                |  |  |
| Χ.    | Residual age of the pr                               |                  | Approx 48-50 \  | /ears  |                        |              |                      |                |  |  |
| xi.   | Type of structure                                    | opolity .        |                 |        | tructure on pillar be  | eam column a | nd 9" bric           | k walls        |  |  |
| XII.  | Condition of the Struct                              | ure              | Average         | 5 5    | and the second         |              | 20                   |                |  |  |
| xiii. | Finishing of the building                            |                  | Average         |        |                        |              |                      |                |  |  |
| 5.    | G                                                    |                  |                 | upan   | ncy/ Possession        | Details      |                      |                |  |  |
| i.    | Property presently pos                               | sessed/          |                 |        | Partially occupie      |              | & partially          | by tenants     |  |  |
| ii.   | Status of Tenure                                     | . Secoul         | 23000.0000      |        | No Information F       |              |                      |                |  |  |
| iii.  | No. of years of occupa                               | ncy              |                 |        | No Information F       |              |                      |                |  |  |
| iv.   | Relationship of tenant                               |                  | r               |        | NA                     | -            | 1                    | Wers & Tech    |  |  |
| 14.   |                                                      |                  |                 |        |                        |              | 10                   | 130            |  |  |