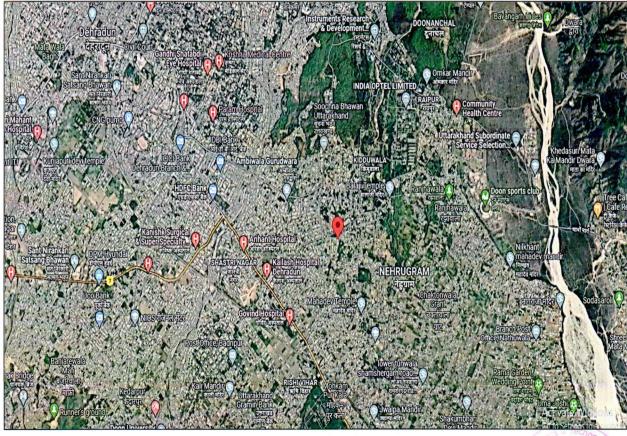

| 1.    |                                                      |                  | Cı              | usto   | mer Details            |              |                      |                |  |  |
|-------|------------------------------------------------------|------------------|-----------------|--------|------------------------|--------------|----------------------|----------------|--|--|
| i.    | Name                                                 |                  | Mr. Deepak Yao  | day S  | S/o. Mr.Tulsiram Ya    | idav         |                      |                |  |  |
| ii.   | Application No.                                      |                  | NA              | NA     |                        |              |                      |                |  |  |
| 2.    |                                                      | Property Details |                 |        |                        |              |                      |                |  |  |
| i.    | Address                                              |                  |                 |        | 852, Fasali Year (1    | 411-1416), K | hasra No.            | 716, Mauza-    |  |  |
|       |                                                      |                  |                 |        | a- Parwadoon, Distr    |              |                      | ,              |  |  |
| ii.   | Nearby Landmark                                      |                  |                 |        | er tank, Nehrugram     |              |                      |                |  |  |
| iii.  | Google Map                                           |                  | Enclosed with   |        |                        |              |                      |                |  |  |
|       |                                                      |                  | Coordinates o   | r UR   | L: 30°17'35.4"N 78     | °04'39.6"E   |                      |                |  |  |
| iv.   | Independent access to property                       | the              | Clear independ  | ent a  | access is available    |              |                      |                |  |  |
| V.    | Type of ownership                                    |                  | Single ownersh  | ip     |                        |              |                      |                |  |  |
| vi.   | Constitution of the Pro                              | perty            | Free Hold       |        |                        |              |                      |                |  |  |
| vii.  | Is the property merged                               | or               | No              |        |                        |              |                      |                |  |  |
|       | colluded with any othe property                      | r                | Comments: No    | ne     |                        |              |                      |                |  |  |
| 3.    | <b>Document Details</b>                              |                  | Status          |        | Name of Approv         | ing Auth.    | Ap                   | proval No.     |  |  |
| i.    | Layout Plan                                          |                  | Not available   |        | MDDA                   |              |                      |                |  |  |
| ii.   | Building plan                                        |                  | Not available   |        | MDDA                   |              |                      |                |  |  |
| iii.  | Construction Permission                              | on               | Not available   |        | MDDA                   |              |                      |                |  |  |
| iv.   | Legal Documents                                      |                  | Available       |        | Sale Deed              | Nor          | ne                   | None           |  |  |
| 4.    |                                                      |                  |                 | Deta   | ails of the Prope      |              |                      |                |  |  |
|       | Adjoining Properties                                 |                  | Directions      |        | As per Sale Deed/TIR   |              | Actual found at Site |                |  |  |
|       |                                                      |                  | North           |        | Other Prop             | erty         |                      | ner Property   |  |  |
| i.    |                                                      |                  | South           |        | Land of Vijaypal Singh |              | House of Neelam Yada |                |  |  |
|       |                                                      |                  | East            |        | 22ft Road              |              | 22ft Road            |                |  |  |
|       |                                                      |                  | West            |        | Land of Mr. Char       | ndi Prasad   | Other Property       |                |  |  |
| ii.   | Are Boundaries match                                 | ed               | Yes             |        |                        |              |                      |                |  |  |
| iii.  | Plot demarcation                                     |                  | Yes             |        |                        |              |                      |                |  |  |
| iv.   | Approved land Use                                    |                  | Residential     |        |                        |              |                      |                |  |  |
| ٧.    | Type of Property                                     |                  |                 | eside  | ential Plotted House   |              |                      |                |  |  |
| vi.   | No. of bed rooms                                     | Living/          | Dining area     |        | Toilets                | Kitch        | en                   | Other rooms    |  |  |
|       | GF - 02                                              | GF – 02 GF – 01  |                 |        | GF – 03 GF -           |              | GF – 02              |                |  |  |
|       | FF - 06                                              |                  | FF - 0          |        | FF - 03                | FF -         |                      | Shops-3        |  |  |
| vii.  | Total no. of floors of th                            | е                | 2 (Ground + Fir | st Fl  |                        |              |                      | (Store, Lobby) |  |  |
| viii. | property<br>  Floor on which the pro<br>  is located | perty            | 2 (Ground + Fir | rst Fl | oor)                   |              |                      |                |  |  |
| ix.   | Approx. age of the pro                               | nerty            | 12 Years        |        |                        |              |                      |                |  |  |
| Χ.    | Residual age of the pr                               |                  | Approx 48-50 \  | /ears  |                        |              |                      |                |  |  |
| xi.   | Type of structure                                    | opolity .        |                 |        | tructure on pillar be  | eam column a | nd 9" bric           | k walls        |  |  |
| XII.  | Condition of the Struct                              | ure              | Average         | 5 5    | and the second         |              | 20                   |                |  |  |
| xiii. | Finishing of the building                            |                  | Average         |        |                        |              |                      |                |  |  |
| 5.    | G                                                    |                  |                 | upan   | ncy/ Possession        | Details      |                      |                |  |  |
| i.    | Property presently pos                               | sessed/          |                 |        | Partially occupie      |              | & partially          | by tenants     |  |  |
| ii.   | Status of Tenure                                     | . Secoul         | 23000.0000      |        | No Information F       |              |                      |                |  |  |
| iii.  | No. of years of occupa                               | ncy              |                 |        | No Information F       |              |                      |                |  |  |
| iv.   | Relationship of tenant                               |                  | r               |        | NA                     | -            | 1                    | Wers & Tech    |  |  |
| 14.   |                                                      |                  |                 |        |                        |              | 10                   | 130            |  |  |