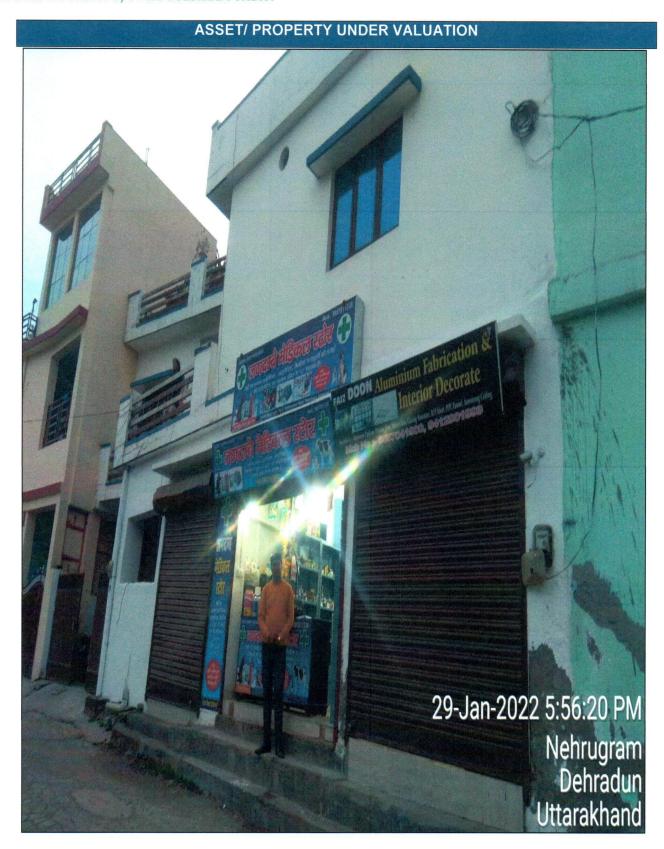

| 1.    |                                                      |                  | Cı              | usto   | mer Details            |              |                      |                |  |  |
|-------|------------------------------------------------------|------------------|-----------------|--------|------------------------|--------------|----------------------|----------------|--|--|
| i.    | Name                                                 |                  | Mr. Deepak Yao  | day S  | S/o. Mr.Tulsiram Ya    | idav         |                      |                |  |  |
| ii.   | Application No.                                      |                  | NA              | NA     |                        |              |                      |                |  |  |
| 2.    |                                                      | Property Details |                 |        |                        |              |                      |                |  |  |
| i.    | Address                                              |                  |                 |        | 852, Fasali Year (1    | 411-1416), K | hasra No.            | 716, Mauza-    |  |  |
|       |                                                      |                  |                 |        | a- Parwadoon, Distr    |              |                      | ,              |  |  |
| ii.   | Nearby Landmark                                      |                  |                 |        | er tank, Nehrugram     |              |                      |                |  |  |
| iii.  | Google Map                                           |                  | Enclosed with   |        |                        |              |                      |                |  |  |
|       |                                                      |                  | Coordinates o   | r UR   | L: 30°17'35.4"N 78     | °04'39.6"E   |                      |                |  |  |
| iv.   | Independent access to property                       | the              | Clear independ  | ent a  | access is available    |              |                      |                |  |  |
| V.    | Type of ownership                                    |                  | Single ownersh  | ip     |                        |              |                      |                |  |  |
| vi.   | Constitution of the Pro                              | perty            | Free Hold       |        |                        |              |                      |                |  |  |
| vii.  | Is the property merged                               | or               | No              |        |                        |              |                      |                |  |  |
|       | colluded with any othe property                      | r                | Comments: No    | ne     |                        |              |                      |                |  |  |
| 3.    | <b>Document Details</b>                              |                  | Status          |        | Name of Approv         | ing Auth.    | Ap                   | proval No.     |  |  |
| i.    | Layout Plan                                          |                  | Not available   |        | MDDA                   |              |                      |                |  |  |
| ii.   | Building plan                                        |                  | Not available   |        | MDDA                   |              |                      |                |  |  |
| iii.  | Construction Permission                              | on               | Not available   |        | MDDA                   |              |                      |                |  |  |
| iv.   | Legal Documents                                      |                  | Available       |        | Sale Deed              | Nor          | ne                   | None           |  |  |
| 4.    |                                                      |                  |                 | Deta   | ails of the Prope      |              |                      |                |  |  |
|       | Adjoining Properties                                 |                  | Directions      |        | As per Sale Deed/TIR   |              | Actual found at Site |                |  |  |
|       |                                                      |                  | North           |        | Other Prop             | erty         |                      | ner Property   |  |  |
| i.    |                                                      |                  | South           |        | Land of Vijaypal Singh |              | House of Neelam Yada |                |  |  |
|       |                                                      |                  | East            |        | 22ft Road              |              | 22ft Road            |                |  |  |
|       |                                                      |                  | West            |        | Land of Mr. Char       | ndi Prasad   | Other Property       |                |  |  |
| ii.   | Are Boundaries match                                 | ed               | Yes             |        |                        |              |                      |                |  |  |
| iii.  | Plot demarcation                                     |                  | Yes             |        |                        |              |                      |                |  |  |
| iv.   | Approved land Use                                    |                  | Residential     |        |                        |              |                      |                |  |  |
| ٧.    | Type of Property                                     |                  |                 | eside  | ential Plotted House   |              |                      |                |  |  |
| vi.   | No. of bed rooms                                     | Living/          | Dining area     |        | Toilets                | Kitch        | en                   | Other rooms    |  |  |
|       | GF - 02                                              | GF – 02 GF – 01  |                 |        | GF – 03 GF -           |              | GF – 02              |                |  |  |
|       | FF - 06                                              |                  | FF - 0          |        | FF - 03                | FF -         |                      | Shops-3        |  |  |
| vii.  | Total no. of floors of th                            | е                | 2 (Ground + Fir | st Fl  |                        |              |                      | (Store, Lobby) |  |  |
| viii. | property<br>  Floor on which the pro<br>  is located | perty            | 2 (Ground + Fir | rst Fl | oor)                   |              |                      |                |  |  |
| ix.   | Approx. age of the pro                               | nerty            | 12 Years        |        |                        |              |                      |                |  |  |
| Χ.    | Residual age of the pr                               |                  | Approx 48-50 \  | /ears  |                        |              |                      |                |  |  |
| xi.   | Type of structure                                    | opolity .        |                 |        | tructure on pillar be  | eam column a | nd 9" bric           | k walls        |  |  |
| XII.  | Condition of the Struct                              | ure              | Average         | 5 5    | and the second         |              | 20                   |                |  |  |
| xiii. | Finishing of the building                            |                  | Average         |        |                        |              |                      |                |  |  |
| 5.    | G                                                    |                  |                 | upan   | ncy/ Possession        | Details      |                      |                |  |  |
| i.    | Property presently pos                               | sessed/          |                 |        | Partially occupie      |              | & partially          | by tenants     |  |  |
| ii.   | Status of Tenure                                     | . Secoul         | 23000.0000      |        | No Information F       |              |                      |                |  |  |
| iii.  | No. of years of occupa                               | ncy              |                 |        | No Information F       |              |                      |                |  |  |
| iv.   | Relationship of tenant                               |                  | r               |        | NA                     | -            | 1                    | Wers & Tech    |  |  |
| 14.   |                                                      |                  |                 |        |                        |              | 10                   | 130            |  |  |