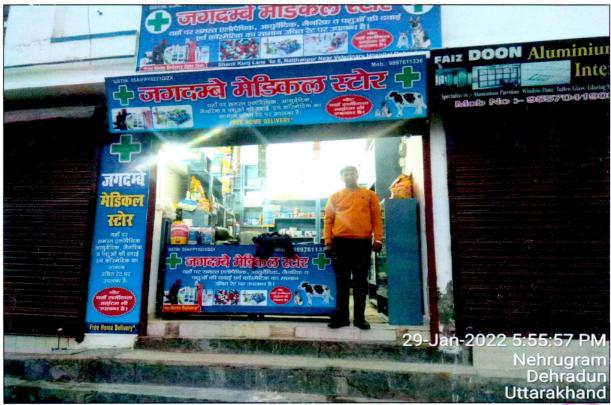

| 1.    |                                                      |                  | Cı              | usto   | mer Details            |              |                      |                |  |  |
|-------|------------------------------------------------------|------------------|-----------------|--------|------------------------|--------------|----------------------|----------------|--|--|
| i.    | Name                                                 |                  | Mr. Deepak Yao  | day S  | S/o. Mr.Tulsiram Ya    | idav         |                      |                |  |  |
| ii.   | Application No.                                      |                  | NA              | NA     |                        |              |                      |                |  |  |
| 2.    |                                                      | Property Details |                 |        |                        |              |                      |                |  |  |
| i.    | Address                                              |                  |                 |        | 852, Fasali Year (1    | 411-1416), K | hasra No.            | 716, Mauza-    |  |  |
|       |                                                      |                  |                 |        | a- Parwadoon, Distr    |              |                      | ,              |  |  |
| ii.   | Nearby Landmark                                      |                  |                 |        | er tank, Nehrugram     |              |                      |                |  |  |
| iii.  | Google Map                                           |                  | Enclosed with   |        |                        |              |                      |                |  |  |
|       |                                                      |                  | Coordinates o   | r UR   | L: 30°17'35.4"N 78     | °04'39.6"E   |                      |                |  |  |
| iv.   | Independent access to property                       | the              | Clear independ  | ent a  | access is available    |              |                      |                |  |  |
| V.    | Type of ownership                                    |                  | Single ownersh  | ip     |                        |              |                      |                |  |  |
| vi.   | Constitution of the Pro                              | perty            | Free Hold       |        |                        |              |                      |                |  |  |
| vii.  | Is the property merged                               | or               | No              |        |                        |              |                      |                |  |  |
|       | colluded with any othe property                      | r                | Comments: No    | ne     |                        |              |                      |                |  |  |
| 3.    | <b>Document Details</b>                              |                  | Status          |        | Name of Approv         | ing Auth.    | Ap                   | proval No.     |  |  |
| i.    | Layout Plan                                          |                  | Not available   |        | MDDA                   |              |                      |                |  |  |
| ii.   | Building plan                                        |                  | Not available   |        | MDDA                   |              |                      |                |  |  |
| iii.  | Construction Permission                              | on               | Not available   |        | MDDA                   |              |                      |                |  |  |
| iv.   | Legal Documents                                      |                  | Available       |        | Sale Deed              | Nor          | ne                   | None           |  |  |
| 4.    |                                                      |                  |                 | Deta   | ails of the Prope      |              |                      |                |  |  |
|       | Adjoining Properties                                 |                  | Directions      |        | As per Sale Deed/TIR   |              | Actual found at Site |                |  |  |
|       |                                                      |                  | North           |        | Other Prop             | erty         |                      | ner Property   |  |  |
| i.    |                                                      |                  | South           |        | Land of Vijaypal Singh |              | House of Neelam Yada |                |  |  |
|       |                                                      |                  | East            |        | 22ft Road              |              | 22ft Road            |                |  |  |
|       |                                                      |                  | West            |        | Land of Mr. Char       | ndi Prasad   | Other Property       |                |  |  |
| ii.   | Are Boundaries match                                 | ed               | Yes             |        |                        |              |                      |                |  |  |
| iii.  | Plot demarcation                                     |                  | Yes             |        |                        |              |                      |                |  |  |
| iv.   | Approved land Use                                    |                  | Residential     |        |                        |              |                      |                |  |  |
| ٧.    | Type of Property                                     |                  |                 | eside  | ential Plotted House   |              |                      |                |  |  |
| vi.   | No. of bed rooms                                     | Living/          | Dining area     |        | Toilets                | Kitch        | en                   | Other rooms    |  |  |
|       | GF - 02                                              | GF – 02 GF – 01  |                 |        | GF – 03 GF -           |              | GF – 02              |                |  |  |
|       | FF - 06                                              |                  | FF - 0          |        | FF - 03                | FF -         |                      | Shops-3        |  |  |
| vii.  | Total no. of floors of th                            | е                | 2 (Ground + Fir | st Fl  |                        |              |                      | (Store, Lobby) |  |  |
| viii. | property<br>  Floor on which the pro<br>  is located | perty            | 2 (Ground + Fir | rst Fl | oor)                   |              |                      |                |  |  |
| ix.   | Approx. age of the pro                               | nerty            | 12 Years        |        |                        |              |                      |                |  |  |
| Χ.    | Residual age of the pr                               |                  | Approx 48-50 \  | /ears  |                        |              |                      |                |  |  |
| xi.   | Type of structure                                    | opolity .        |                 |        | tructure on pillar be  | eam column a | nd 9" bric           | k walls        |  |  |
| XII.  | Condition of the Struct                              | ure              | Average         | 5 5    | and the second         |              | 20                   |                |  |  |
| xiii. | Finishing of the building                            |                  | Average         |        |                        |              |                      |                |  |  |
| 5.    | G                                                    |                  |                 | upan   | ncy/ Possession        | Details      |                      |                |  |  |
| i.    | Property presently pos                               | sessed/          |                 |        | Partially occupie      |              | & partially          | by tenants     |  |  |
| ii.   | Status of Tenure                                     | . Secoul         | 23000.0000      |        | No Information F       |              |                      |                |  |  |
| iii.  | No. of years of occupa                               | ncy              |                 |        | No Information F       |              |                      |                |  |  |
| iv.   | Relationship of tenant                               |                  | r               |        | NA                     | -            | 1                    | Wers & Tech    |  |  |
| 14.   |                                                      |                  |                 |        |                        |              | 10                   | 130            |  |  |