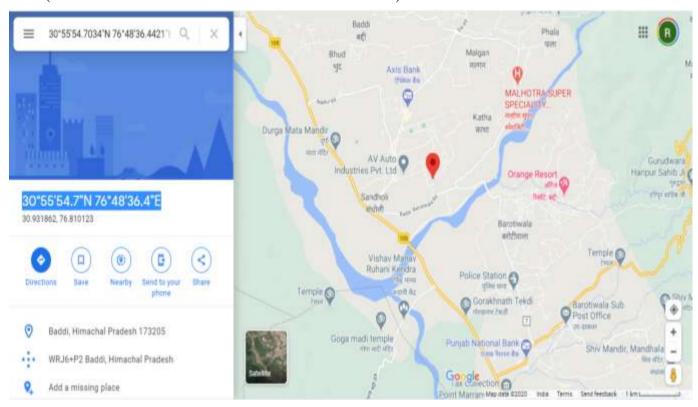

| 7    | Postal address of the property                                                                                                                                        | : | Industrial Plot No. 234,<br>Baddi, Tehsil Nalagarh, Dist<br>Pradesh |                    |
|------|-----------------------------------------------------------------------------------------------------------------------------------------------------------------------|---|---------------------------------------------------------------------|--------------------|
| 8    | City / Town                                                                                                                                                           | : | Urban Area                                                          |                    |
|      | Residential Area                                                                                                                                                      | : |                                                                     |                    |
|      | Commercial Area                                                                                                                                                       | : |                                                                     |                    |
|      | Industrial Area                                                                                                                                                       | : | Industrial Area                                                     |                    |
| 9    | Classification of the area                                                                                                                                            |   |                                                                     |                    |
|      | (i) High/Middle/Poor                                                                                                                                                  |   | Middle class                                                        |                    |
|      | (ii) Urban/Semi/Rural                                                                                                                                                 | : | Urban                                                               |                    |
| 10   | Coming under Corporation limit / Village Panchayat / Municipality                                                                                                     | : | Himachal Pradesh State Indu<br>Corporation Limited                  | strial Development |
| 11   | Whether covered under any State /<br>Central Govt. enactments (e.g. Urban<br>Land Ceiling Act) or notified under<br>agency area / scheduled area /<br>cantonment area | : | No                                                                  |                    |
| 12   | In case it is an agricultural land, any conversion to house site plots is contemplated                                                                                |   | No                                                                  |                    |
| 13   | Boundaries of the property                                                                                                                                            |   |                                                                     |                    |
|      | North                                                                                                                                                                 | : | Other property                                                      |                    |
|      | South                                                                                                                                                                 | : | Road                                                                |                    |
|      | East                                                                                                                                                                  | : | Plot No. 235                                                        |                    |
|      | West                                                                                                                                                                  | : | Road                                                                |                    |
| 14.1 | Dimensions of the site                                                                                                                                                | : | A                                                                   | В                  |
|      |                                                                                                                                                                       | : | As per the Deed                                                     | Actual             |
|      | North                                                                                                                                                                 | + | )                                                                   |                    |
|      | South                                                                                                                                                                 |   | 1985 sq m or 2374 sq yc                                             | d (as per site)    |
|      | East                                                                                                                                                                  | : |                                                                     |                    |
| 1.1  | West                                                                                                                                                                  | + | J                                                                   |                    |
| 14   | Latitude, Longitude and Coordinates of the site                                                                                                                       | : | 30°55'54.7"N                                                        |                    |
|      |                                                                                                                                                                       |   | 76°48'36.4"E                                                        |                    |
| 15   | Extent of the site                                                                                                                                                    | : | 1985 sq m or 2374 sq yd ( as                                        | s per site)        |
| 16   | Extent of the site considered for valuation (least of 14 A & 14 B)                                                                                                    | : | 1985 sq m or 2374 sq yd ( as                                        | s per site)        |
| 17   | Whether occupied by the owner / tenant? If occupied by tenant, since how long? Rent received per month.                                                               |   | Owner occupied                                                      |                    |