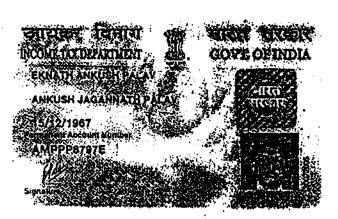

(8) दस्तऐवज करून घेणा-या पक्षकाराचे व किंवा दिवाणी न्यायालयाचा हुकुमनामा किंवा आदेश असल्यास,प्रतिवादिचे नाव व पत्ता 1)नाव:- मितेश सी गजेरा ; वय:30; पत्ता:-21-22 सुरज को हौ सोसा ति , 71 भुलाभाई देशाई संडर्धित कोड:-6; पॅन नं:-AGIPG4691B;