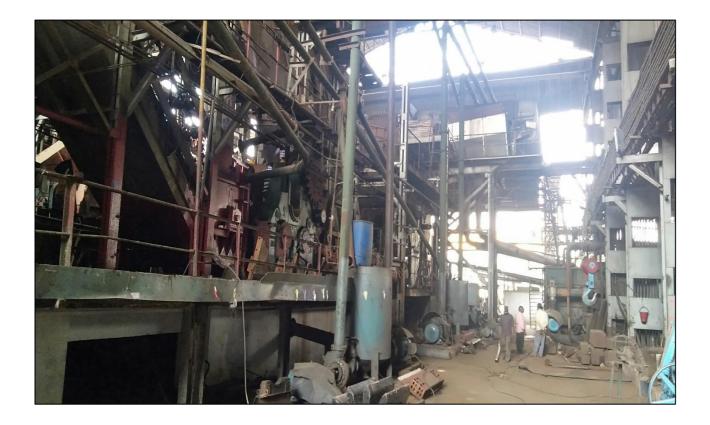

#### Building and Civil Work

Major Buildings and Civil work in this power plant are Mill House, Boiler Control Room, DM Plant, Time Office, Cooling Tower, Boiler, Cane Store, Sugar Godown, Residential Colony, RCC Roads, Bituminous roads, boundary wall and other miscellaneous buildings and civil work.

#### Observation made during the site visit as on date

During the latest site visit conducted by our engineer Plant was found is condition of the some structures in below average and requirement of renovation in some structure.