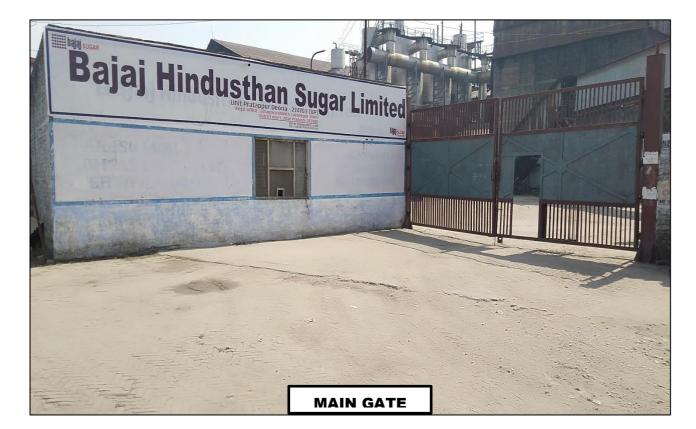

Buildings of the Plant are constructed on various construction techniques like GI shed mounted and cladded on prefabricated steel Structure & RCC Structures. Area of Administration & Official Blocks is constructed of RCC framed Structures. Office blocks and electrical control room are Air conditioned. Fire Fighting system is installed in the various Buildings. Year of construction, Type of construction, Physical condition of various buildings is mentioned in the Building Sheet in Part-B of the report

#### Observation made during the site visit as on date

During the latest site visit conducted by our engineer Plant was found is condition of the some structures in below average and requirement of renovation in some structure.