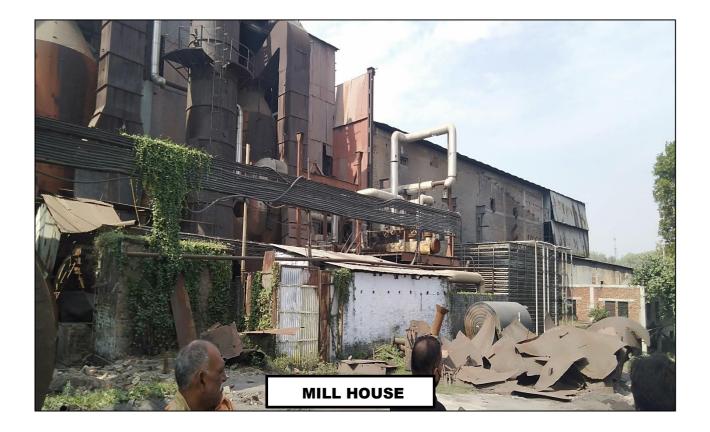

#### Building and Civil Work

Major Buildings and Civil work in this power plant are Mill House, Boiler Control Room, DM Plant, Time Office, Cooling Tower, Boiler, Cane Store, Sugar Godown, Residential Colony, RCC Roads, Bituminous roads, boundary wall and other miscellaneous buildings and civil work.

#### Observation made during the site visit as on date

During the latest site visit conducted by our engineer Plant was found is condition of the some structures in below average and requirement of renovation in some structure.