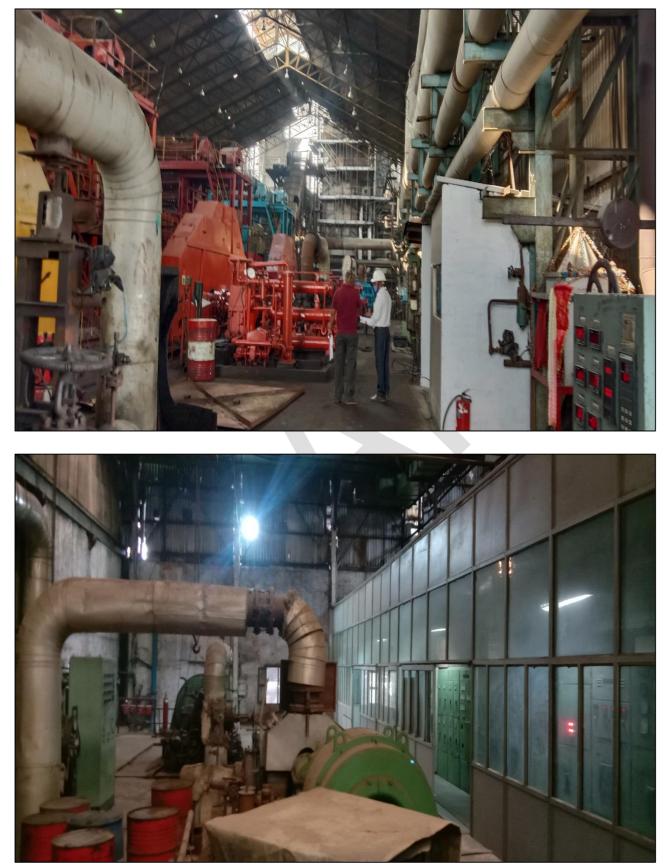

## Building and Civil Work

M/S. BAJAJ HINDUTHAN SUGAR LIMITED

Major Buildings and Civil work in this power plant are Mill House, Boiler Control Room, DM Plant, Time Office, Cooling Tower, Boiler, Cane Store, Sugar Godown, Residential Colony, RCC Roads, Bituminous roads, boundary wall and other miscellaneous buildings and civil work.

Buildings of the Plant are constructed on various construction techniques like GI shed mounted and cladded on prefabricated steel Structure & RCC Structures. Area of Administration & Official Blocks is constructed of RCC framed Structures. Office blocks and electrical control room are Air conditioned. Fire Fighting system is installed in the various Buildings. Year of construction, Type of construction, Physical condition of various buildings is mentioned in the Building Sheet in Part-B of the report