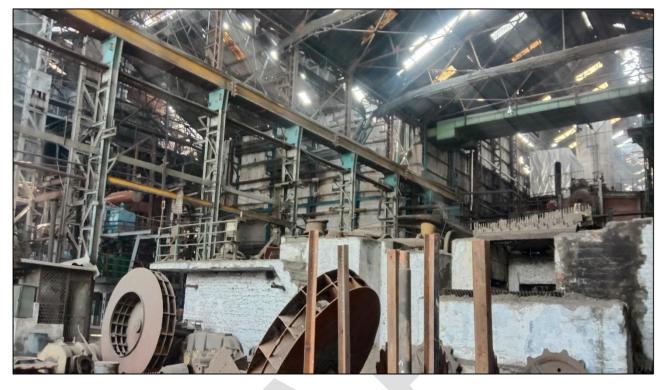

## Building and Civil Work

M/S. BAJAJ HINDUTHAN SUGAR LIMITED

Major Buildings and Civil work in this power plant are Mill House, Boiler Control Room, DM Plant, Time Office, Cooling Tower, Boiler, Cane Store, Sugar Godown, Residential Colony, RCC Roads, Bituminous roads, boundary wall and other miscellaneous buildings and civil work.

Buildings of the Plant are constructed on various construction techniques like GI shed mounted and cladded on prefabricated steel Structure & RCC Structures. Area of Administration & Official Blocks is constructed of RCC framed Structures. Office blocks and electrical control room are Air conditioned. Fire Fighting system is installed in the various Buildings. Year of construction, Type of construction, Physical condition of various buildings is mentioned in the Building Sheet in Part-B of the report