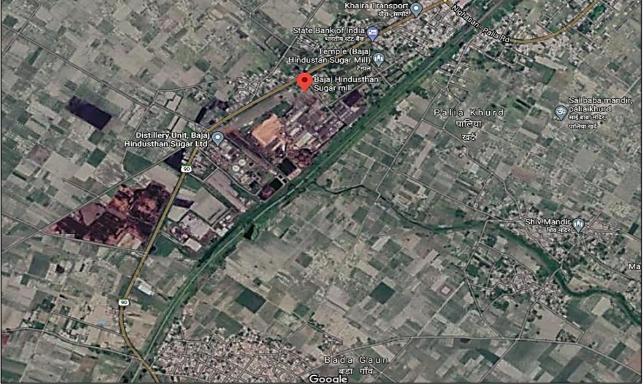

## **Project Location**

Bajaj Hindusthan Sugar Limited- Palia unit located at Village of Badagaon, Nangla, Bijauria, Marua Paschim, Mauja Sarkhana Purab, Babora, Palia Khurd, Majhgai, Palia Kalan, district Lakhimpur Kheri, Uttar Pradesh, India.

The nearest airport from the site is Dhangandhi Airport, located at the distance of 45.9 km and nearest railway station is Palia Kalan Railway Station is about at a distance of 1.3 km from the Project Site.