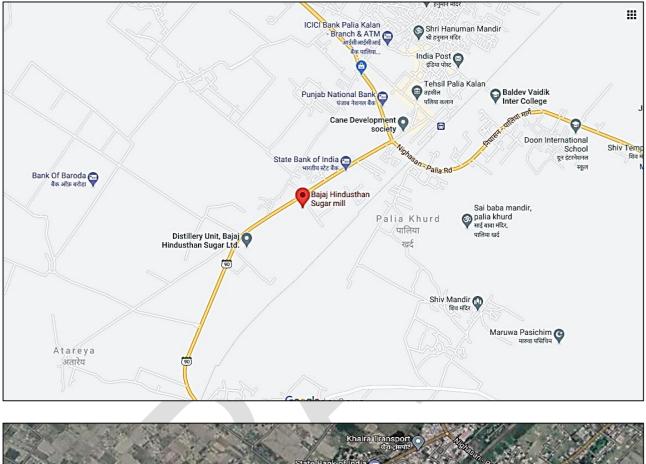

## **Project Location**

Bajaj Hindusthan Sugar Limited- Palia unit located at Village of Badagaon, Nangla, Bijauria, Marua Paschim, Mauja Sarkhana Purab, Babora, Palia Khurd, Majhgai, Palia Kalan, district Lakhimpur Kheri, Uttar Pradesh, India.

The nearest airport from the site is Dhangandhi Airport, located at the distance of 45.9 km and nearest railway station is Palia Kalan Railway Station is about at a distance of 1.3 km from the Project Site.