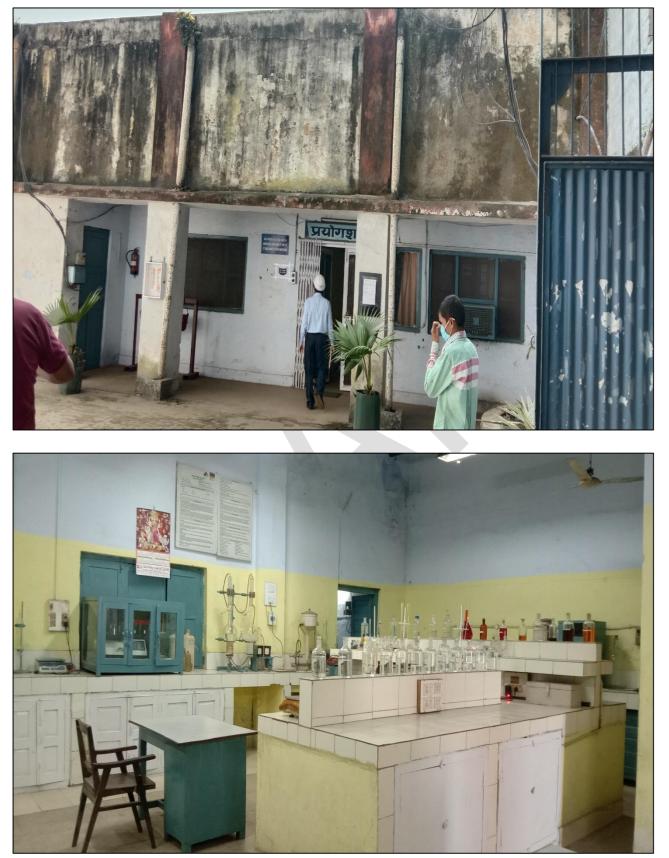

## Building and Civil Work

M/S. BAJAJ HINDUTHAN SUGAR LIMITED

Major Buildings and Civil work in this power plant are Mill House, Boiler Control Room, DM Plant, Time Office, Cooling Tower, Boiler, Cane Store, Sugar Godown, Residential Colony, RCC Roads, Bituminous roads, boundary wall and other miscellaneous buildings and civil work.

Buildings of the Plant are constructed on various construction techniques like GI shed mounted and cladded on prefabricated steel Structure & RCC Structures. Area of Administration & Official Blocks is constructed of RCC framed Structures. Office blocks and electrical control room are Air conditioned. Fire Fighting system is installed in the various Buildings. Year of construction, Type of construction, Physical condition of various buildings is mentioned in the Building Sheet in Part-B of the report