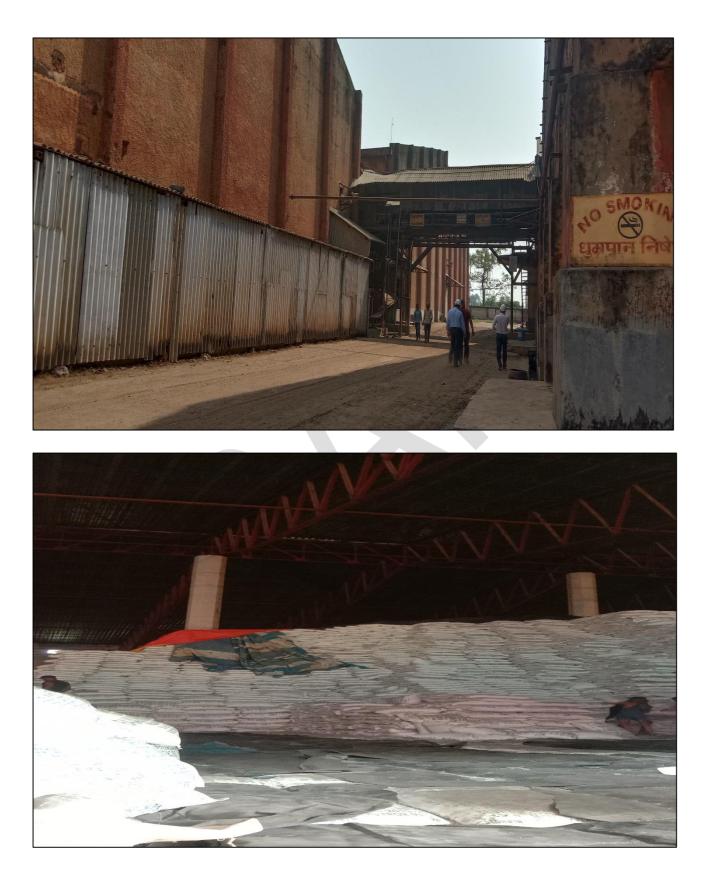

## Building and Civil Work

M/S. BAJAJ HINDUTHAN SUGAR LIMITED

Major Buildings and Civil work in this power plant are Mill House, Boiler Control Room, DM Plant, Time Office, Cooling Tower, Boiler, Cane Store, Sugar Godown, Residential Colony, RCC Roads, Bituminous roads, boundary wall and other miscellaneous buildings and civil work.

Buildings of the Plant are constructed on various construction techniques like GI shed mounted and cladded on prefabricated steel Structure & RCC Structures. Area of Administration & Official Blocks is constructed of RCC framed Structures. Office blocks and electrical control room are Air conditioned. Fire Fighting system is installed in the various Buildings. Year of construction, Type of construction, Physical condition of various buildings is mentioned in the Building Sheet in Part-B of the report