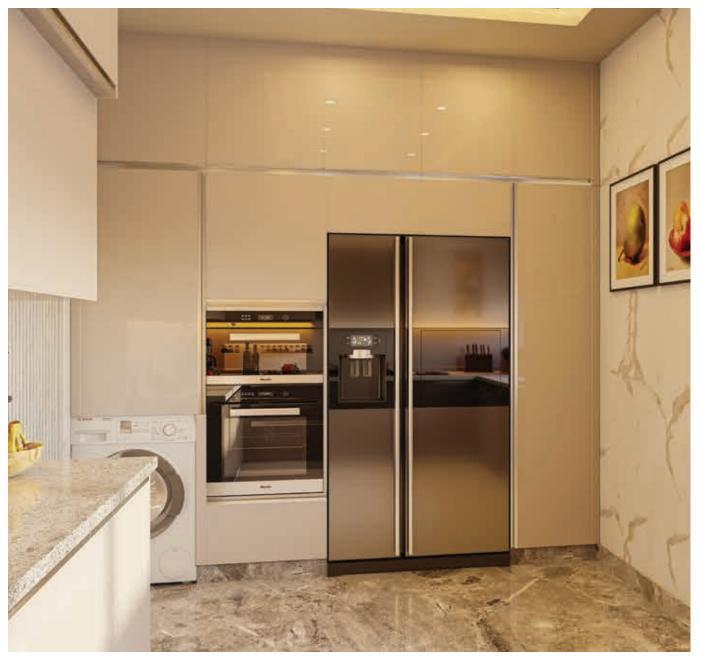

## Fully-fitted Modular Kitchen with Branded Appliances

| Floor        | Premium Polished High Qual                                                   |  |  |
|--------------|------------------------------------------------------------------------------|--|--|
| Wall         | Large Format Vitrified Tiles <sup>.</sup><br>or Equivalent                   |  |  |
| Ceiling      | Acrylic Emulsion Paint on P.C                                                |  |  |
| Counter      | Quartzite                                                                    |  |  |
| Fittings     | Branded Modular kitchen wi<br>Spacewood/Hettich or Equiv                     |  |  |
| Appliances   | Built-in Microwave, Built-in C<br>Hob, Chimney, Washing Mac<br>or Equivalent |  |  |
| Fixtures     | Concealed Lights - Jaguar/\<br>Ceiling Fan - Orient/Crompt                   |  |  |
| Kitchen Sink | Stainless Steel Sink with Drai<br>or Equivalent                              |  |  |
|              |                                                                              |  |  |
|              |                                                                              |  |  |

\*Artistic Impression. Not actual site pictures

ality Italian Marble

- Nexion/Kajaria

.O.P. False Ceiling

vith Imported Hardware iivalent

OTG, Refrigerator, 4 Burner achine - Bosch/Siemens

/Wipro or Equivalent oton or Equivalent

ain Board - Jayna/Franke

\*Artistic Impression. Not actual site pictures