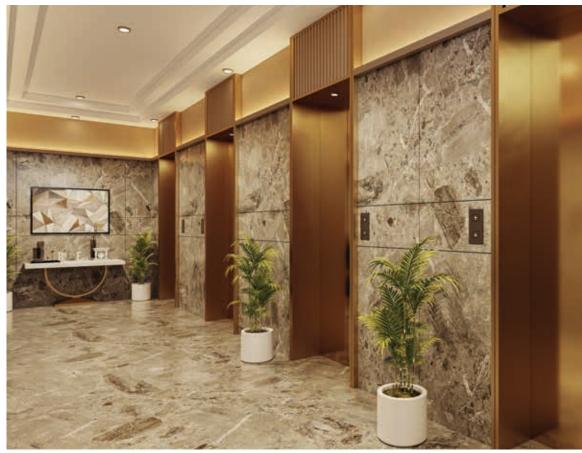

#### Entrance Lobbies

| Floor     | Premium Polished High Quality Italian Marble       |
|-----------|----------------------------------------------------|
| Walls     | Premium Polished High Quality Italian Marble       |
| Ceiling   | False Ceiling with Acrylic Emulsion Paint          |
| Elevators | 10 High-speed Elevators - Mitsubishi or Equivalent |