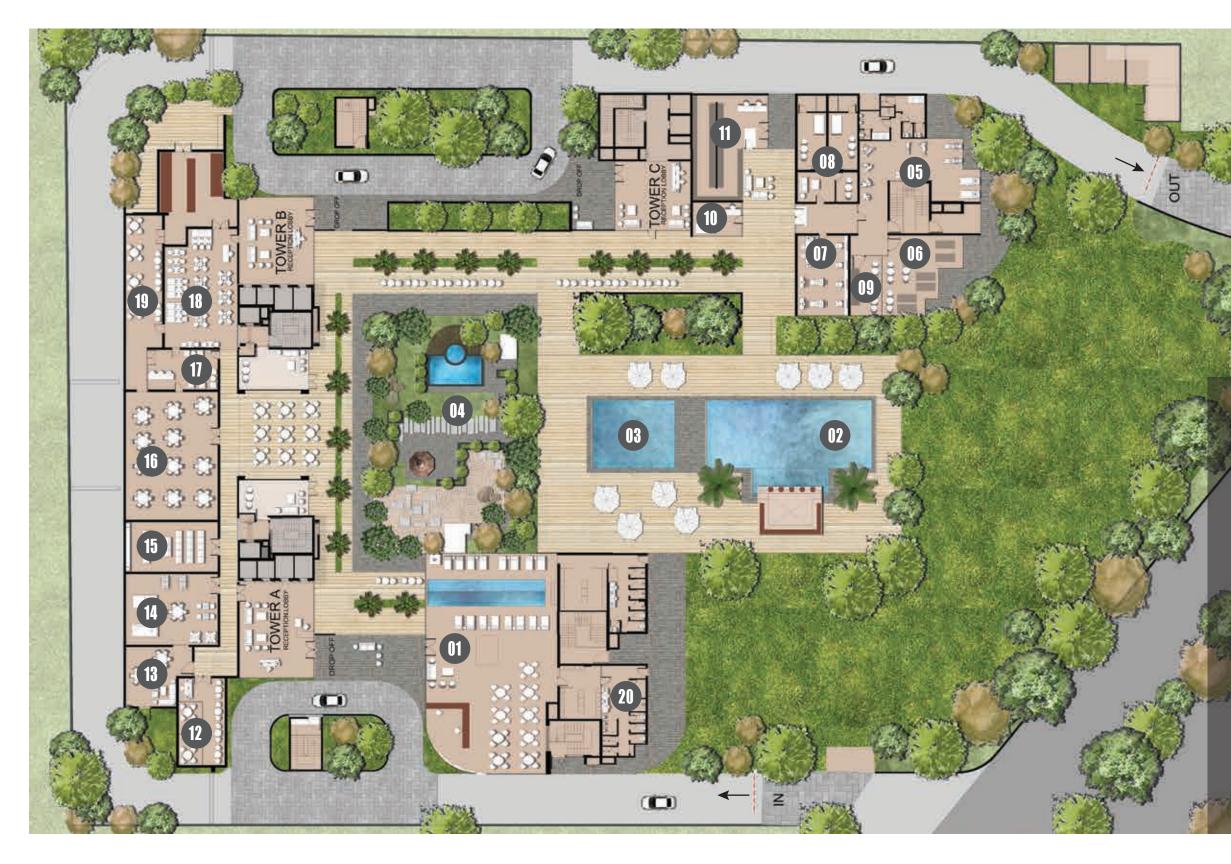

### Club Amenities

Ν

Not to Scale

- Indoor Pool and Juice Bar
  Outdoor Pool

- Kids Pool
  Zen Garden

- Zen Guiden
  Gymnasium
  Yoga Studio
  Salon
  Spa
  Meditation Area
  Madiasi Pagasa

- Medical Room
  Tuck Shop
  Co-Working Space
  Kids Play Area
- 14. Games Area
- 15. Mini-Theatre
- 16. Multi-Purpose Hall
- 17. Bar

- 18. All-day Dining
  19. Outdoor Dining
  20. Changing Rooms