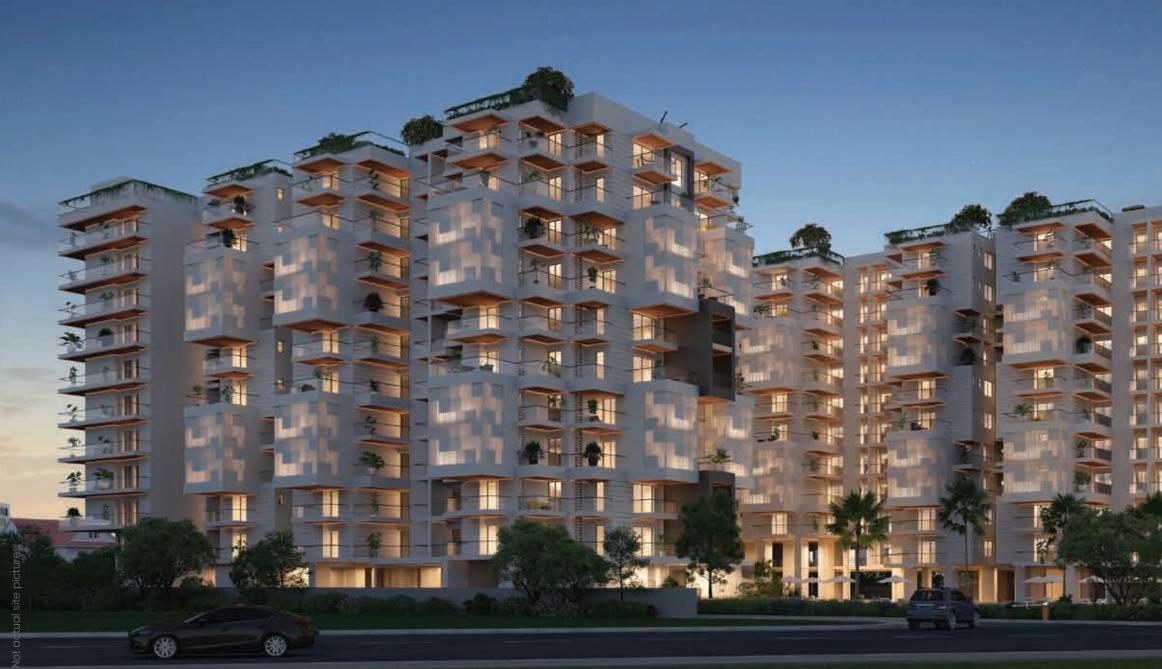

The façade for Tripundra attempts to break the repetitive patterns that are typical of group housing projects. Projections at various points in the façade help achieve this effect which in turn also helps in humanising the scale of the building without

detaching it from its immediate context. Passive design principles which are a key feature of the project finds itself incorporated into the façade as well. Screens which act as sun shading devices have been used throughout the façade to reduce thermal gain and thereby reducing operational costs in the long run. The patterns used also make their way into the interiors as decorative 'jaali' screens in various places throughout the common areas of Tripundra.

\*Artistic Impression. Not actual site pictures