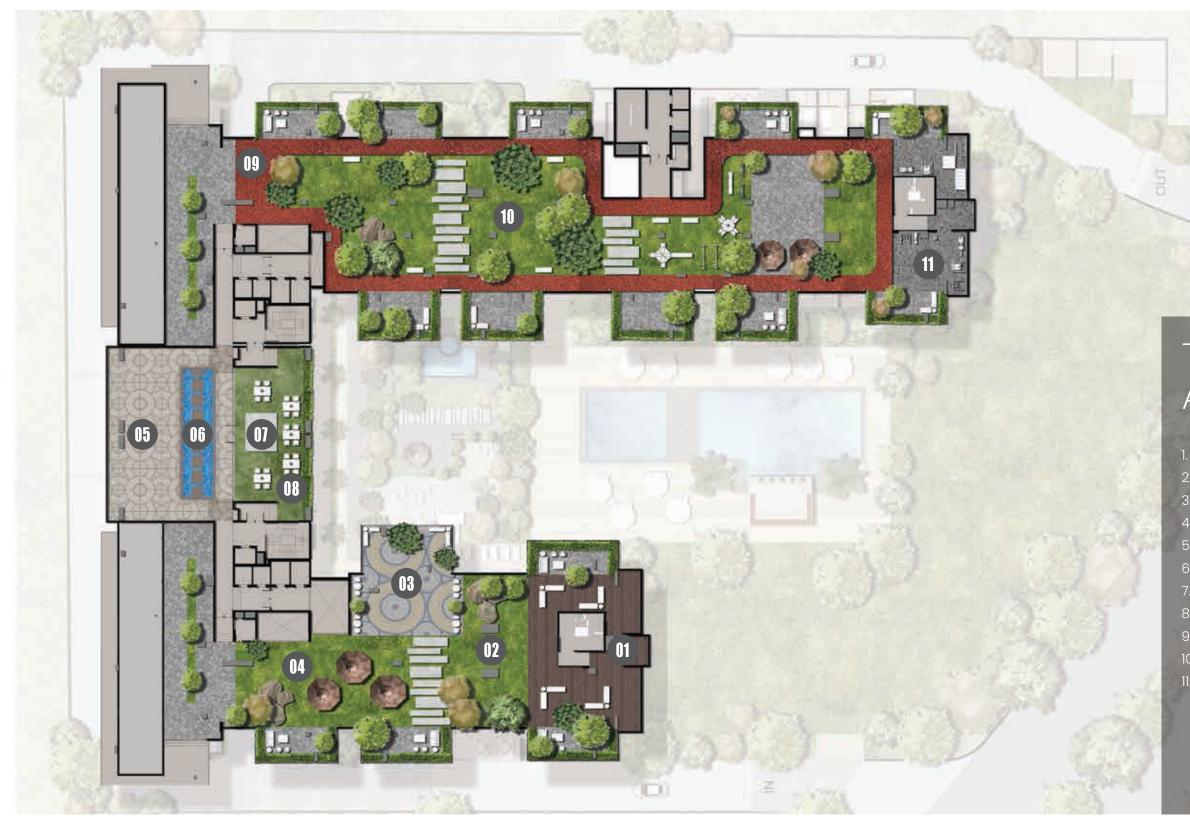

### Club Amenities

Ν

Not to Scale

- Indoor Pool and Juice Bar
  Outdoor Pool

- Kids Pool
  Zen Garden

- Zen Guiden
  Gymnasium
  Yoga Studio
  Salon
  Spa
  Meditation Area
  Madiasi Pagasa

- Medical Room
  Tuck Shop
  Co-Working Space
  Kids Play Area
- 14. Games Area
- 15. Mini-Theatre
- 16. Multi-Purpose Hall
- 17. Bar

- 18. All-day Dining
  19. Outdoor Dining
  20. Changing Rooms

#### Terrace Amenities

- 1. Star Gazing Deck
- 2. Organic Garden
- 3. Artistic Arena
- 4. Pottery Barn
- 5. Open Air Theater
- 6. Interactive Water Body
- 7. Barbeque Pits
- 8. Outdoor Party Lawn
- 9. Jogging Track
- 10. Yoga Greens
- 11. Open Gym

Not to Scale

N