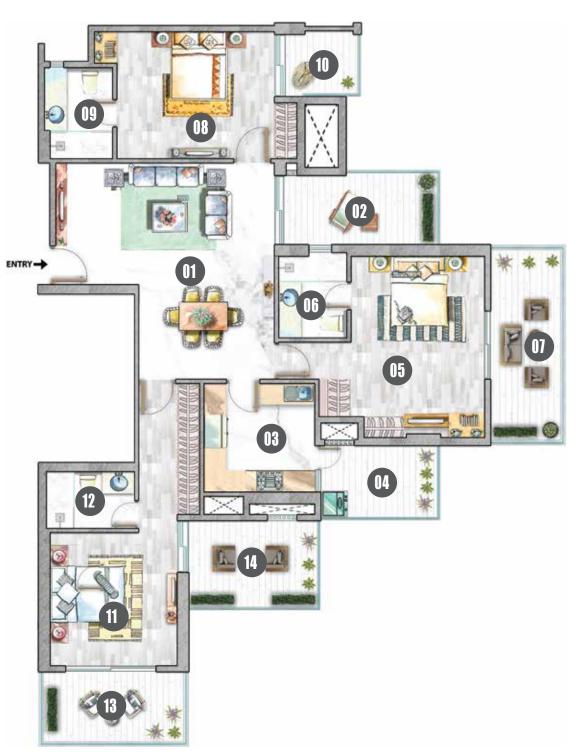

## Typical Apartment Plan Type C: 2208 Sq.ft.

#### **Carpet Area**

107.965 Sq.mt./1162.12 Sq.ft.

#### **Balcony Area**

48.099 Sq.mt./517.73 Sq.ft.

## Legend

| 1. Living/Dining   | 19'-3" x 19'-0"  |
|--------------------|------------------|
| 2. Balcony         | 6'-6" Wide       |
| 3. Kitchen         | 9'-8" x 9'-6"    |
| 4. Utility Balcony | 6'-6" Wide       |
| 5. Master Bedroom  | 11'-8" x 15'-10" |
| 6. Toilet          | 6'-0" x 7'-6"    |
| 7. Balcony         | 6'-6" Wide       |
| 8. Bedroom         | 13'-9" x 11'-1"  |
| 9. Toilet          | 6'-0" x 8'-0"    |
| 10. Balcony        | 6'-6" Wide       |
| 11. Bedroom        | 11'-2" x 11'-8"  |
| 12. Toilet         | 7'-9" x 5'-0"    |
| 13. Balcony        | 6'-6" Wide       |
| 14. Balcony        | 6'-6" Wide       |
|                    |                  |

## 3 BHK + 3 Toilet + Utility Balcony

1Sq Mtr = 10.764 Sq Ft