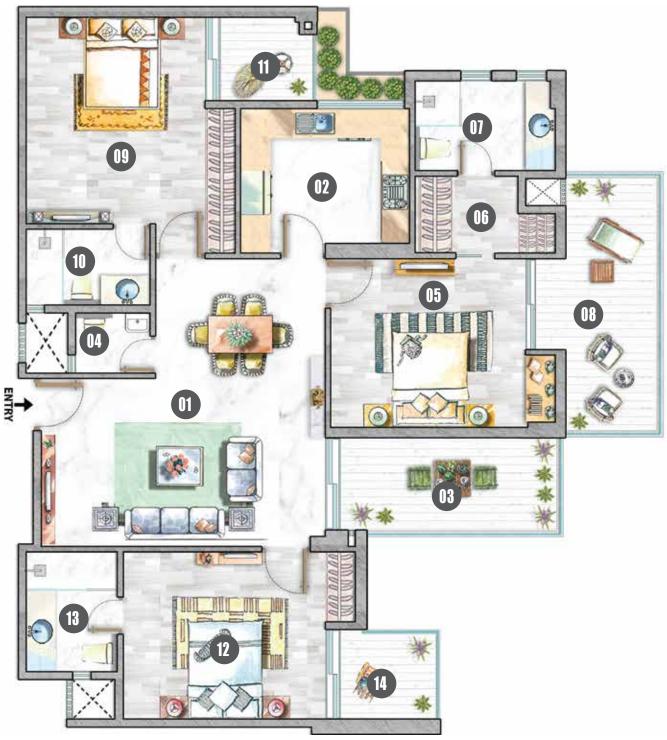

## Typical Apartment Plan Type B(a): 2206 Sq.ft.

#### **Carpet Area**

107.864 Sq.mt./1161.03 Sq.ft.

#### **Balcony Area**

27.776 Sq.mt./298.97 Sq.ft.

## Legend

|     | 0              |                 |
|-----|----------------|-----------------|
| 1.  | Living/Dining  | 19'-0" x 18'-7" |
| 2.  | Kitchen        | 8'-10" x 11'-1" |
| З.  | Balcony        | 6'-6" Wide      |
| 4.  | Powder Room    | 4'-0" x 5'-0"   |
| 5.  | Master Bedroom | 11'-1" x 12'-9" |
| 6.  | Dress          | 9'-0" x 5'-0"   |
| 7.  | Toilet         | 9'-0" x 6'-0"   |
| 8.  | Balcony        | 6'-6" Wide      |
| 9.  | Bedroom        | 13'-7" x 11'-9" |
| 10. | Toilet         | 5'-0" x 8'-2"   |
| 11. | Balcony        | 6'-6" Wide      |
| 12. | Bedroom        | 11'-0" x 13'-3" |
| 13. | Toilet         | 7'-10" x 6'-0"  |
| 14. | Balcony        | 6'-6" Wide      |
|     |                |                 |

3 BHK + 3 Toilet + Powder Room