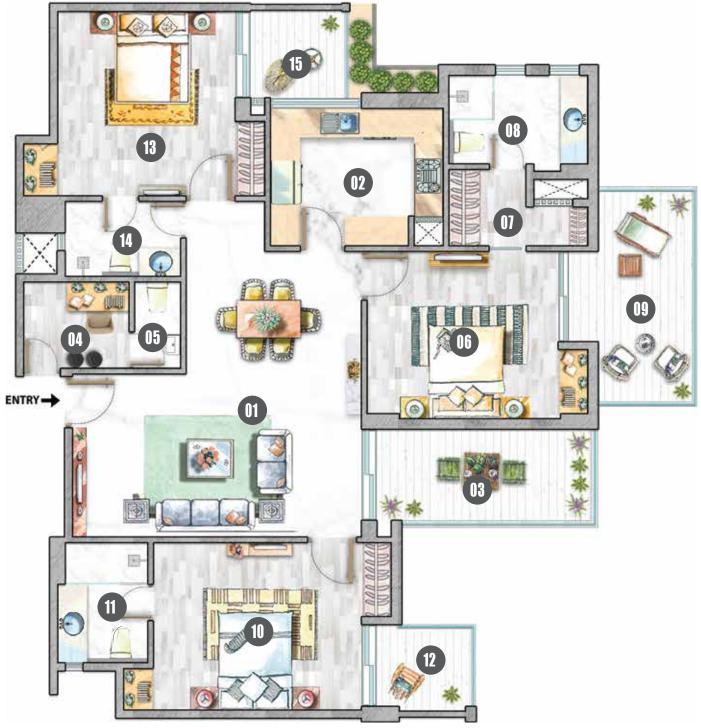

# Typical Apartment Plan Type B: 2206 Sq.ft.

#### **Carpet Area**

107.864 Sq.mt./1161.03 Sq.ft.

#### **Balcony Area**

22.947 Sq.mt./246.9 Sq.ft.

## Legend

| 1.  | Living/Dining  | 19'-2" x 19'-0" |
|-----|----------------|-----------------|
| 2.  | Kitchen        | 11'-6" x 9'-2"  |
| 3.  | Balcony        | 6'-6" Wide      |
| 4.  | Study          | 7'-0" X 5'-9"   |
| 5.  | W.C            | 3'-1" x 5'-9"   |
| 6.  | Master Bedroom | 12'-8" x 11'-1" |
| 7.  | Dress          | 9'-3" x 5'-0"   |
| 8.  | Toilet         | 9'-3" x 6'-0"   |
| 9.  | Balcony        | 6'-6" Wide      |
| 10. | Bedroom        | 13'-9" x 11'-1" |
| 11. | Toilet         | 6'-0" x 8'-0"   |
| 12. | Balcony        | 6'-6" Wide      |
| 13. | Bedroom        | 11'-9" x 12'-3" |
| 14. | Toilet         | 7'-8" x 5'-0"   |
| 15. | Balcony        | 6'-6" Wide      |

3 BHK + 3 Toilet + Study

1Sq Mtr = 10.764 Sq Ft