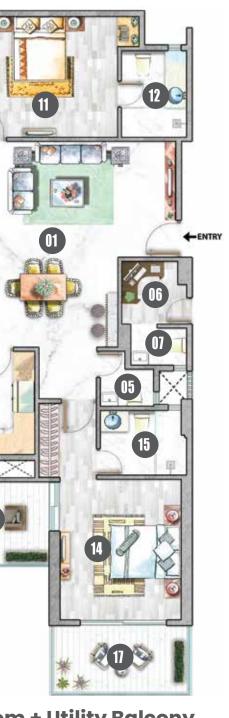

## Typical Apartment Plan Type D: 2401 Sq.ft.

#### **Carpet Area**

117.375 Sq.mt./1263.41 Sq.ft.

#### **Balcony Area**

48.502 Sq.mt./522.07 Sq.ft.

## Legend

| 1. Living/Dining   | 19'-2" x 18'-11" |
|--------------------|------------------|
| 2. Balcony         | 6'-6" Wide       |
| 3. Kitchen         | 9'-8" x 9'-6"    |
| 4. Utility Balcony | 6'-6" Wide       |
| 5. Powder Room     | 4'-11" x 5'-0"   |
| 6. Study Room      | 6'-0" x 5'-9"    |
| 7. WC              | 5'-2" x 3'-5 "   |
| 8. Master Bedroom  | 18'-0" x 13'-11" |
| 9. Toilet          | 9'-7" X 4'-8"    |
| 10. Balcony        | 6'-6" Wide       |
| 11. Bedroom        | 13'-9" x 11'-1"  |
| 12. Toilet         | 6'-0" x 8'-0 "   |
| 13. Balcony        | 6'-6" Wide       |
| 14. Bedroom        | 11'-2" x 12'-11" |
| 15. Toilet         | 8'-0" X 6'-0"    |
| 16. Balcony        | 6'-6" Wide       |
| 17. Balcony        | 6'-6" Wide       |
|                    |                  |

3 BHK + 3 Toilet + Study + Powder Room + Utility Balcony

1Sq Mtr = 10.764 Sq Ft