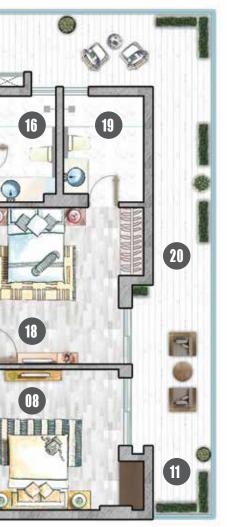

## Typical Apartment Plan Type A: 3115 Sq.ft.

#### **CARPET AREA**

152.29 sqmt. / 1639.28 sqft. **BALCONY AREA** 49.94 sqmt. / 537.61 sqft.

## Legend

| $\bigcirc$         |                   |
|--------------------|-------------------|
| 1. Living / Dining | 23'-0" x 22'-6"   |
| 2. Balcony         | 6'-6" Wide        |
| 3. Powder Room     | 6'-6" x 4'-0"     |
| 4. Kitchen         | 12'-0" x 11'-0"   |
| 5. Utility Balcony | 6'-6" Wide        |
| 6. Study           | 6'-6" x 6'-7"     |
| 7. W.C             | 5'-10" x 3'-6"    |
| 8. Master Bedroom  | 14'-5" x 11'-1"   |
| 9. Dress           | 7'-10" x 5'-0"    |
| 10. Toilet         | 7'-5" x 5'-9"     |
| 11. Balcony        | 6'-6" Wide        |
| 12. Bedroom        | 10'-3" x 13'-3"   |
| 13. Toilet         | 6'-10" x 5'-0"    |
| 14. Balcony        | 6'-6" Wide        |
| 15. Bedroom        | 10'-10" x 15'-10" |
| 16. Toilet         | 5'-3" x 8'-4"     |
| 17. Balcony        | 6'-6" Wide        |
| 18. Bedroom        | 10'-10" x 12'-4"  |
| 19. Toilet         | 6'-5" X 8'-5"     |
| 20.Balcony         | 6'-6" Wide        |
|                    |                   |

(17) 01 09 1 ENTRY 4 Bedroom + 4 Toilet + Study Room + Powder Room + Utility Balcony

All Concept/Artistic layout plans may undergo revision as decided by the Company in the best interest of the development. The images, furniture, fittings, specifications shown herein are artist's impressions and the details shown in the image are only indicative in nature and are only for the purpose of illustrating/indicating a possible layout and do not form part of the standard specifications/amenities/services to be provided in the project.

1Sq Mtr = 10.764 Sq Ftt