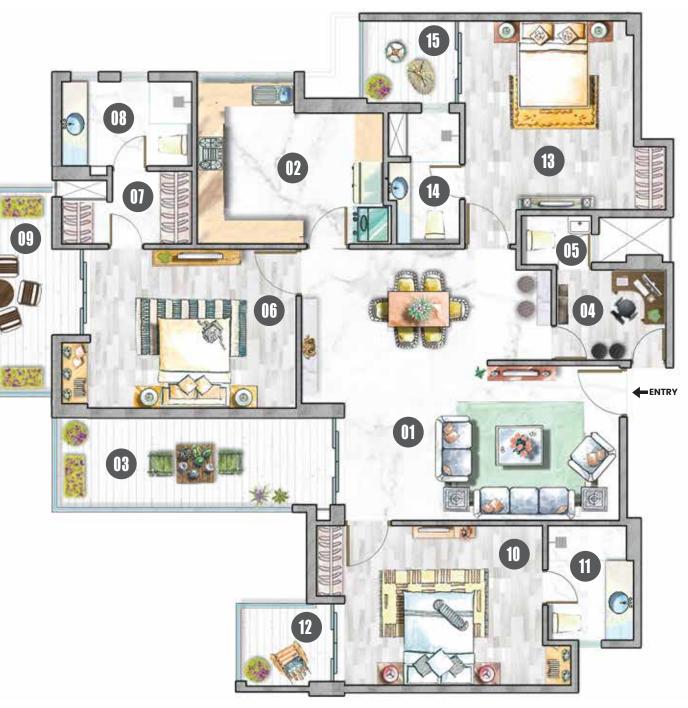

# Typical Apartment Plan Type B: 2206 Sq.ft.

#### **Carpet Area**

107.864 Sq.mt./1161.03 Sq.ft.

#### **Balcony Area**

22.947 Sq.mt./246.9 Sq.ft.

## Legend

| 1.  | Living/Dining  | 19'-2" x 19'-0" |
|-----|----------------|-----------------|
| 2.  | Kitchen        | 11'-6" x 9'-2"  |
| 3.  | Balcony        | 6'-6" Wide      |
| 4.  | Study          | 7'-0" X 5'-9"   |
| 5.  | W.C            | 3'-1" x 5'-9"   |
| 6.  | Master Bedroom | 12'-8" x 11'-1" |
| 7.  | Dress          | 9'-3" x 5'-0"   |
| 8.  | Toilet         | 9'-3" x 6'-0"   |
| 9.  | Balcony        | 6'-6" Wide      |
| 10. | Bedroom        | 13'-9" x 11'-1" |
| 11. | Toilet         | 6'-0" x 8'-0"   |
| 12. | Balcony        | 6'-6" Wide      |
| 13. | Bedroom        | 11'-9" x 12'-3" |
| 14. | Toilet         | 7'-8" x 5'-0"   |
| 15. | Balcony        | 6'-6" Wide      |

All Concept/Artistic layout plans may undergo revision as decided by the Company in the best interest of the development. The images, furniture, fittings,specifications shown herein are artist's impressions and the details shown in the image are only indicative in nature and are only for the purpose of illustrating/indicating a possible layout and do not form part of the standard specifications/amenities/services to be provided in the project.

3 BHK + 3 Toilet + Study

1Sq Mtr = 10.764 Sq Ft