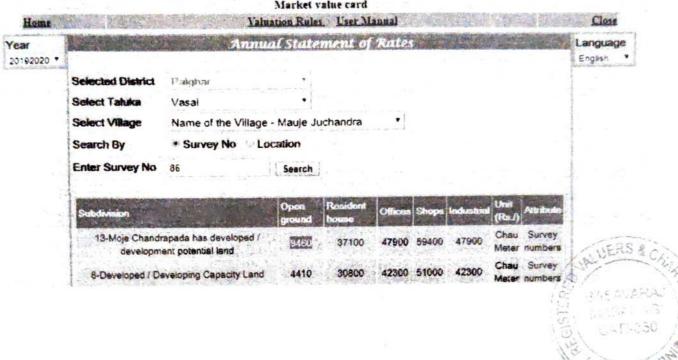

#### Government Stamp Duty Rate (2019-20)

### Department of Registration & Stamps Government of Maharashtra

नोंदणी व मुदांक विभाग महाराष्ट्र शासन

Department of Registration and Stamp, Government of Maharashtra Market value card