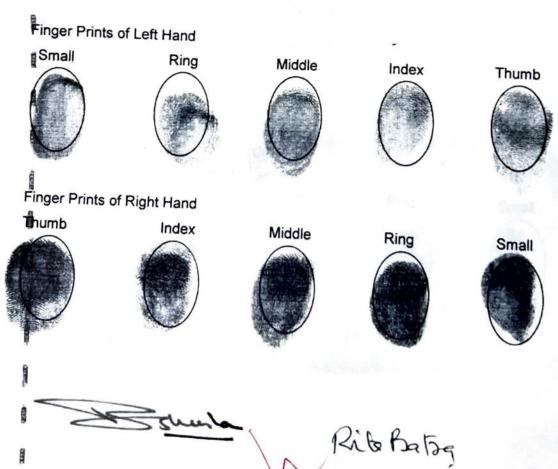

## NAME AND ADDRESS OF DONEE

MRS. RITA BATRA W/O MR. BHARAT BHUSHAN BATRA R/O 124, NIRANJANPUR, DEHRADUN.

Finger Prints of Left Hand

Finger Prints of Right Hand

Rila Belog

TE PLAN OF PART PROPERTY KH NO 642 KA (CORROSPONDING TO OLD KH. NO. 362 363 383) MIN MAUZA DEHRA KHAS DEHRADUN