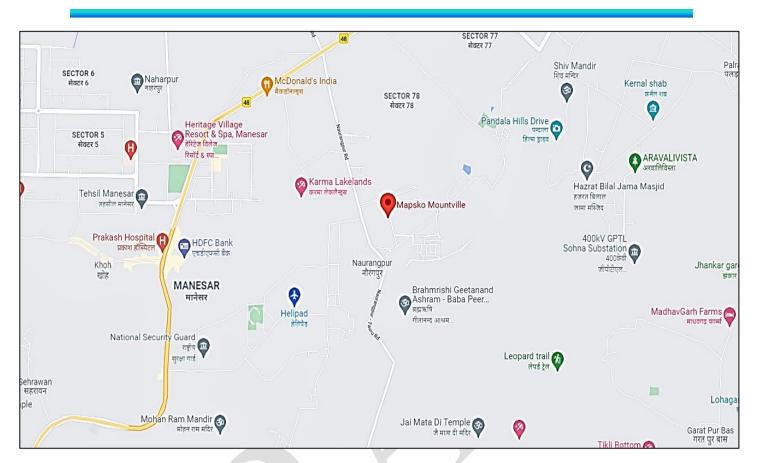

The location of the subject project is in a good developing Sector-79, Gurgaon in which other group housing projects are also under development. Subject project is located on Naurangpur Road which is 30 mtr wide and more infrastructure developments are proposed in this area in future.

| 2.    | PHYSICAL CHARACTERISTICS OF THE PROPERTY |                                                           |                                                        |  |  |  |
|-------|------------------------------------------|-----------------------------------------------------------|--------------------------------------------------------|--|--|--|
| a.    | Location attribute of the property       |                                                           |                                                        |  |  |  |
| i.    | Nearby Landmark                          | Near Godrej 101                                           |                                                        |  |  |  |
| ii.   | Postal Address of the Property           | Mapsko Mount Ville, Naur<br>Gurgaon Manesar Urban Coi     | rangpur Road, Sector-78 & 79, mplex, Gurugram, Haryana |  |  |  |
| iii.  | Area of the Plot/ Land                   | Licensed Land area: 16.37 acres (66,247.04 m²)            |                                                        |  |  |  |
|       |                                          | Plot area as per Approved map: 15.05 Acre (60,905.189 m²) |                                                        |  |  |  |
|       |                                          |                                                           | Area description of the property.All                   |  |  |  |
|       |                                          |                                                           | approximate basis. Verification of                     |  |  |  |
|       |                                          |                                                           | e property is done only based on                       |  |  |  |
|       |                                          | sample random checking and not based on full scale        |                                                        |  |  |  |
|       |                                          | measurement.                                              |                                                        |  |  |  |
| iv.   | Type of Land                             | Solid/ On road level                                      |                                                        |  |  |  |
| V.    | Independent access/ approach to          | Clear independent access is available                     |                                                        |  |  |  |
|       | the property                             |                                                           |                                                        |  |  |  |
| vi.   | Google Map Location of the Property      | Enclosed with the Report                                  |                                                        |  |  |  |
|       | with a neighborhood layout map           | Coordinates or URL: 28°21'3                               | 7.0"N 76°58'14.2"E                                     |  |  |  |
| vii.  | Details of the roads abutting the prope  |                                                           |                                                        |  |  |  |
|       | Main Road Name & Width                   | Naurangpur Road                                           | 30 mtr wide road                                       |  |  |  |
|       | Front Road Name & width                  | Sector Road                                               | 24 mtr wide road                                       |  |  |  |
|       | <ol><li>Type of Approach Road</li></ol>  | Bituminous Road                                           |                                                        |  |  |  |
|       | 4. Distance from the Main Road           | Approx. 600 m                                             |                                                        |  |  |  |
| viii. | Description of adjoining property        | Other Residential Project nearby                          |                                                        |  |  |  |
| ix.   | Plot No./ Survey No.                     | Please refer to the copy of deeds                         |                                                        |  |  |  |
| X.    | Zone/ Sector                             | Residential (Group                                        | Sector-79                                              |  |  |  |
|       |                                          | Housing/Plotted)                                          |                                                        |  |  |  |
| xi.   | Sub registrar                            | Manesar                                                   |                                                        |  |  |  |
| xii.  | District                                 | Gurugram, Haryana                                         |                                                        |  |  |  |