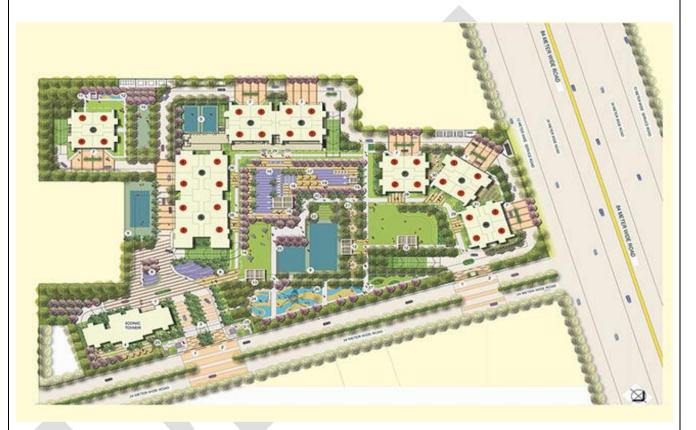

This project is owned and developed by M/s.Mapsko Builder Pvt. Ltd. The developer of the project has proposed to develop a modern group housing project with all the basic amenities in the name of 'MAPSKO MOUNT VILLE'. As per the old valuation report and the Map Provided, this project is comprised of Nine high rise towers. But at present Eight Towers have constructed and one tower is proposed to be constructed in future. The details of each tower are tabulated below:

| Sr. No. | Tower Details        | Total No. of Floors | Total No. of Dwelling Units |
|---------|----------------------|---------------------|-----------------------------|
| 1.      | Tower-C/Cluster 1A   | S+25                | 100                         |
| 2.      | Tower-D/Cluster 1B   | S+24                | 96                          |
| 3.      | Tower-G/Cluster 1C   | S+30                | 120                         |
| 4.      | Tower-F/Cluster 1D   | S+27                | 108                         |
| 5.      | Tower-A/Cluster 1E   | S+21                | 84                          |
| 6.      | Tower-H/Cluster 1F   | S+24                | 96                          |
| 7.      | Tower-B/Cluster 2    | S+17                | 68                          |
| 8.      | Tower-E/ Cluster 3   | S+21                | 84                          |
| 9.      | Cluster 4 (Proposed) | S+23                | 46                          |
|         | Sub                  | Total               | 802                         |
| 10.     | EWS Units            | Commercial+6        | 150                         |
|         | То                   | 952                 |                             |