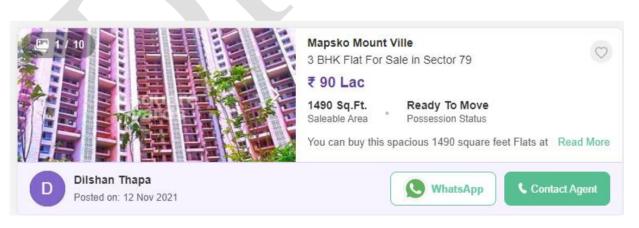

FILE NO.: VIS (2021-22) PL-467-428-576 Page 3 of 35

The different categories of the flats with their respective super area are tabulated below:

| Type of Flat            | Super Area (ft²) |  |
|-------------------------|------------------|--|
| 03 BHK                  | 1490 & 1510      |  |
| 03 BHK + Servant Room   | 1815             |  |
| 03 BHK + Terrace        | 1620             |  |
| 03 BHK + Servant Room + | 1960             |  |
| Terrace                 |                  |  |
| 04 BHK + Servant Room   | 2650             |  |
| 04 BHK + Servant Room + | 2710             |  |
| Terrace                 | 2710             |  |