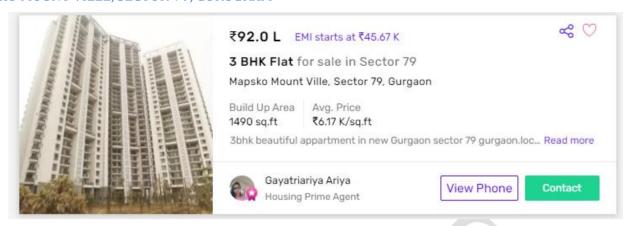

FILE NO.: VIS (2021-22) PL-467-428-576 Page 3 of 35

The different categories of the flats with their respective super area are tabulated below:

| Type of Flat            | Super Area (ft²) |  |
|-------------------------|------------------|--|
| 03 BHK                  | 1490 & 1510      |  |
| 03 BHK + Servant Room   | 1815             |  |
| 03 BHK + Terrace        | 1620             |  |
| 03 BHK + Servant Room + | 1960             |  |
| Terrace                 |                  |  |
| 04 BHK + Servant Room   | 2650             |  |
| 04 BHK + Servant Room + | 2710             |  |
| Terrace                 | 2710             |  |