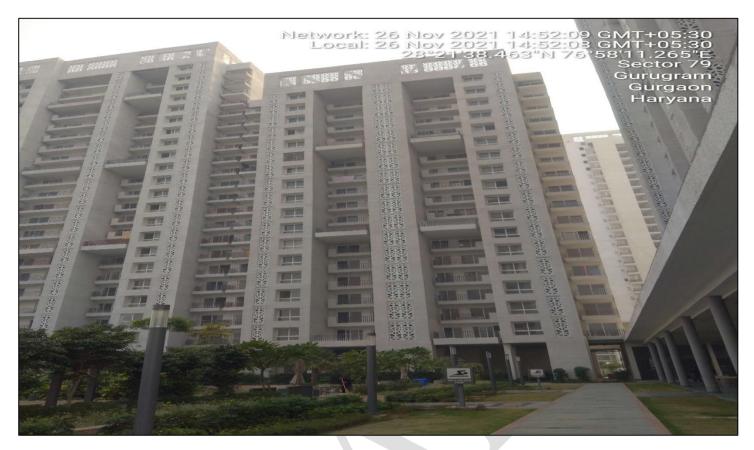

As per observation from site survey and information provided by the company, eight high rise towers have been completed and are ready to Move in. The EWS tower and the community building is also ready to move in.