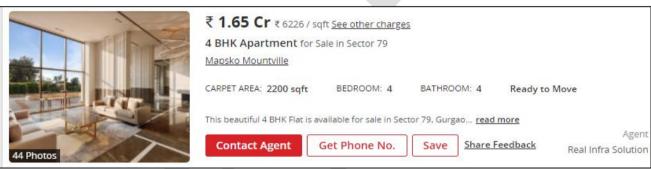

FILE NO.: VIS (2021-22) PL-467-428-576 Page 3 of 35

The different categories of the flats with their respective super area are tabulated below:

| Type of Flat            | Super Area (ft²) |  |
|-------------------------|------------------|--|
| 03 BHK                  | 1490 & 1510      |  |
| 03 BHK + Servant Room   | 1815             |  |
| 03 BHK + Terrace        | 1620             |  |
| 03 BHK + Servant Room + | 1960             |  |
| Terrace                 |                  |  |
| 04 BHK + Servant Room   | 2650             |  |
| 04 BHK + Servant Room + | 2710             |  |
| Terrace                 | 2710             |  |