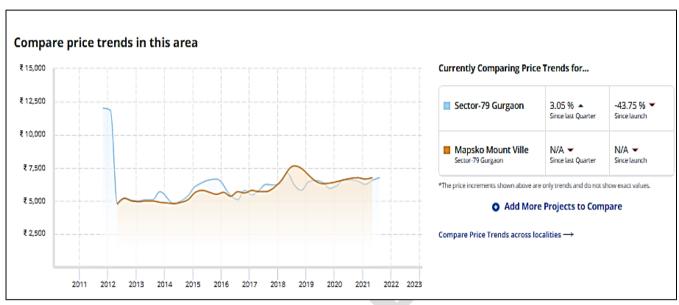

FILE NO.: VIS (2021-22) PL-467-428-576 Page 4 of 35

| 3. | ENCLOSURES  |                                                                 |
|----|-------------|-----------------------------------------------------------------|
| a. | Part B      | Valuation Report as per SBI Format Annexure-II                  |
| b. | Part C      | Area description of the Property                                |
| C. | Part D      | Valuation Assessment of the Property                            |
| d. | Enclosure 1 | Valuer's Remark - Page No. 27-28                                |
| e. | Enclosure 2 | Screenshot of the price trend references of the similar related |
|    |             | properties available on public domain - Page No. 29-30          |
| f. | Enclosure 3 | Google Map – Page No. 31                                        |
| g. | Enclosure 4 | Copy of Circle Rate – Page no. 32                               |
| h. | Enclosure 5 | Photographs – Pages 33                                          |
| i. | Enclosure 6 | Survey Summary Sheet – Pages XX                                 |
| j. | Enclosure 7 | Copy of relevant papers from the property documents referred    |
|    |             | in the Valuation – Pages XX                                     |