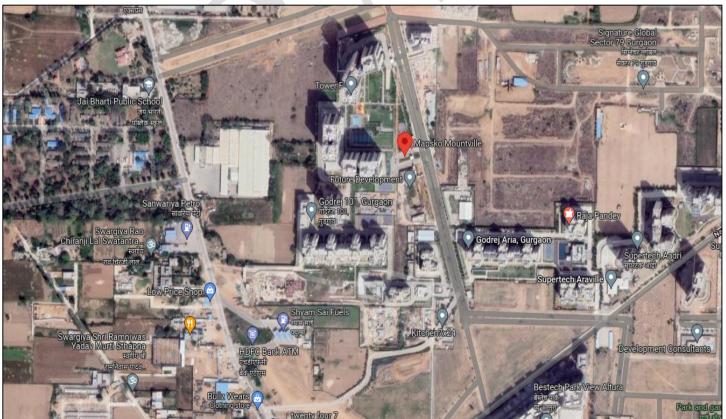

| 2.    | PHYSICAL CHARACTERISTICS OF THE PROPERTY |                                                           |                                                        |  |  |  |
|-------|------------------------------------------|-----------------------------------------------------------|--------------------------------------------------------|--|--|--|
| a.    | Location attribute of the property       |                                                           |                                                        |  |  |  |
| i.    | Nearby Landmark                          | Near Godrej 101                                           |                                                        |  |  |  |
| ii.   | Postal Address of the Property           | Mapsko Mount Ville, Naur<br>Gurgaon Manesar Urban Coi     | rangpur Road, Sector-78 & 79, mplex, Gurugram, Haryana |  |  |  |
| iii.  | Area of the Plot/ Land                   | Licensed Land area: 16.37 acres (66,247.04 m²)            |                                                        |  |  |  |
|       |                                          | Plot area as per Approved map: 15.05 Acre (60,905.189 m²) |                                                        |  |  |  |
|       |                                          |                                                           | Area description of the property.All                   |  |  |  |
|       |                                          |                                                           | approximate basis. Verification of                     |  |  |  |
|       |                                          |                                                           | e property is done only based on                       |  |  |  |
|       |                                          | sample random checking and not based on full scale        |                                                        |  |  |  |
|       |                                          | measurement.                                              |                                                        |  |  |  |
| iv.   | Type of Land                             | Solid/ On road level                                      |                                                        |  |  |  |
| V.    | Independent access/ approach to          | Clear independent access is available                     |                                                        |  |  |  |
|       | the property                             |                                                           |                                                        |  |  |  |
| vi.   | Google Map Location of the Property      | Enclosed with the Report                                  |                                                        |  |  |  |
|       | with a neighborhood layout map           | Coordinates or URL: 28°21'3                               | 7.0"N 76°58'14.2"E                                     |  |  |  |
| vii.  | Details of the roads abutting the prope  |                                                           |                                                        |  |  |  |
|       | Main Road Name & Width                   | Naurangpur Road                                           | 30 mtr wide road                                       |  |  |  |
|       | Front Road Name & width                  | Sector Road                                               | 24 mtr wide road                                       |  |  |  |
|       | <ol><li>Type of Approach Road</li></ol>  | Bituminous Road                                           |                                                        |  |  |  |
|       | 4. Distance from the Main Road           | Approx. 600 m                                             |                                                        |  |  |  |
| viii. | Description of adjoining property        | Other Residential Project nearby                          |                                                        |  |  |  |
| ix.   | Plot No./ Survey No.                     | Please refer to the copy of deeds                         |                                                        |  |  |  |
| X.    | Zone/ Sector                             | Residential (Group                                        | Sector-79                                              |  |  |  |
|       |                                          | Housing/Plotted)                                          |                                                        |  |  |  |
| xi.   | Sub registrar                            | Manesar                                                   |                                                        |  |  |  |
| xii.  | District                                 | Gurugram, Haryana                                         |                                                        |  |  |  |