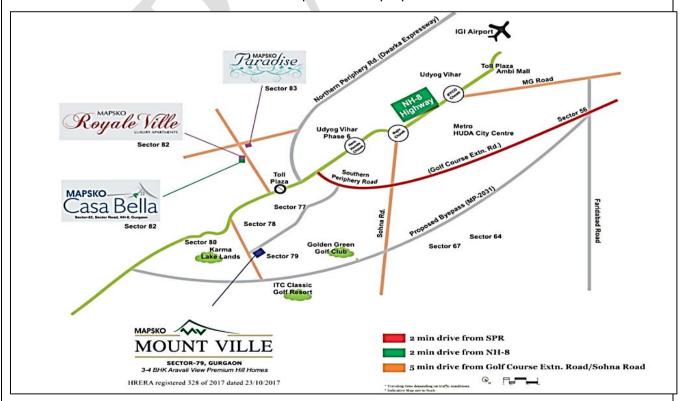

The location of the subject project is in a good developing Sector-79, Gurgaon in which other group housing projects are also under development. Subject project is located on Naurangpur Road which is 30 mtr wide and more infrastructure developments are proposed in this area in future.

| 2.    | PHYSICAL CHARACTERISTICS OF THE PROPERTY |                                                           |                                                        |  |  |  |
|-------|------------------------------------------|-----------------------------------------------------------|--------------------------------------------------------|--|--|--|
| a.    | Location attribute of the property       |                                                           |                                                        |  |  |  |
| i.    | Nearby Landmark                          | Near Godrej 101                                           |                                                        |  |  |  |
| ii.   | Postal Address of the Property           | Mapsko Mount Ville, Naur<br>Gurgaon Manesar Urban Coi     | rangpur Road, Sector-78 & 79, mplex, Gurugram, Haryana |  |  |  |
| iii.  | Area of the Plot/ Land                   | Licensed Land area: 16.37 acres (66,247.04 m²)            |                                                        |  |  |  |
|       |                                          | Plot area as per Approved map: 15.05 Acre (60,905.189 m²) |                                                        |  |  |  |
|       |                                          |                                                           | Area description of the property.All                   |  |  |  |
|       |                                          |                                                           | approximate basis. Verification of                     |  |  |  |
|       |                                          |                                                           | e property is done only based on                       |  |  |  |
|       |                                          | sample random checking and not based on full scale        |                                                        |  |  |  |
|       |                                          | measurement.                                              |                                                        |  |  |  |
| iv.   | Type of Land                             | Solid/ On road level                                      |                                                        |  |  |  |
| V.    | Independent access/ approach to          | Clear independent access is available                     |                                                        |  |  |  |
|       | the property                             |                                                           |                                                        |  |  |  |
| vi.   | Google Map Location of the Property      | Enclosed with the Report                                  |                                                        |  |  |  |
|       | with a neighborhood layout map           | Coordinates or URL: 28°21'3                               | 7.0"N 76°58'14.2"E                                     |  |  |  |
| vii.  | Details of the roads abutting the prope  |                                                           |                                                        |  |  |  |
|       | Main Road Name & Width                   | Naurangpur Road                                           | 30 mtr wide road                                       |  |  |  |
|       | Front Road Name & width                  | Sector Road                                               | 24 mtr wide road                                       |  |  |  |
|       | <ol><li>Type of Approach Road</li></ol>  | Bituminous Road                                           |                                                        |  |  |  |
|       | 4. Distance from the Main Road           | Approx. 600 m                                             |                                                        |  |  |  |
| viii. | Description of adjoining property        | Other Residential Project nearby                          |                                                        |  |  |  |
| ix.   | Plot No./ Survey No.                     | Please refer to the copy of deeds                         |                                                        |  |  |  |
| X.    | Zone/ Sector                             | Residential (Group                                        | Sector-79                                              |  |  |  |
|       |                                          | Housing/Plotted)                                          |                                                        |  |  |  |
| xi.   | Sub registrar                            | Manesar                                                   |                                                        |  |  |  |
| xii.  | District                                 | Gurugram, Haryana                                         |                                                        |  |  |  |