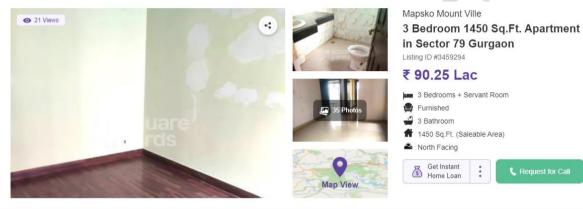

FILE NO.: VIS (2021-22) PL-467-428-576 Page 3 of 35

The different categories of the flats with their respective super area are tabulated below:

| Type of Flat            | Super Area (ft²) |  |
|-------------------------|------------------|--|
| 03 BHK                  | 1490 & 1510      |  |
| 03 BHK + Servant Room   | 1815             |  |
| 03 BHK + Terrace        | 1620             |  |
| 03 BHK + Servant Room + | 1960             |  |
| Terrace                 |                  |  |
| 04 BHK + Servant Room   | 2650             |  |
| 04 BHK + Servant Room + | 2710             |  |
| Terrace                 | 2710             |  |