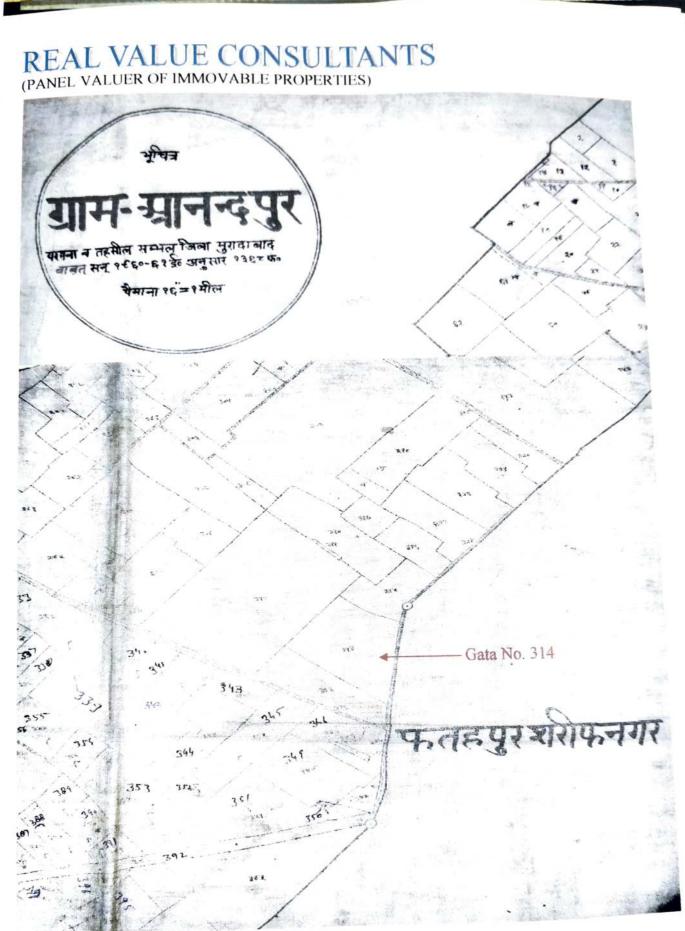

्षक निबन्धन अपर जिलीधिकारी (वि० / रा०) सम्भल

(लवकुश कुमारे त्रिपाठी) सम्भल

जिलाधिकारी

सम्भल

(अविनाश कृष्ण सिंह)

### **CIRCLE RATE**



21 फमल सम्बन्धी idd (ul 0 मेती के पूरे बड़े हुए वेड़ों की संख्या 1203 20 KESCH1 030 1451 200 19 आकर्षित 10thk 18 U मम 1965 21 PM KO 18 HIE H 17 मिमिति फसली क्षेत्रफल 210010 16 हर्मास 1 Fam 200 Mer 15 असिंचित ١ 1 जायद 14 PPIH 0 TV 13 0 12H4 4º 12 1 ырные F क्षेत्रफल teft 11 तहमील नादाही मिथित 1 Card PA 10 ١ रवसरा 12Hth हर्ष्ट्राम्रीह 0 1 खरीक 1 RETAR 8 RE WH4 ~ 110 9 मधाम क हेम्ममी अनुसार खातेदार का नाम यदि खतौनी के भाग 2 के वर्गीकरण के IT कोई ŝ परगना A) R. A. A. R. M. W. W. S. あってもいってい खतौनी के भाग 1 के वर्गीकरण के अनुसार खातेदार का नाम 0 When le le 4 31101-632 21120 C 3 3 मितिक गताक 0म नकद खसरा ग्राम क्षेत्रफल हैक्टेयर में 1651 2 THE HAR • 1.4 All





SHAJRA PLAN





### SPECIFICATIONS OF CONSTRUCTION (FLOOR-WISE) IN RESPECT OF

| S. No. | Description                                                                                                                                         | : | Vacant plot              | a vacant al.       |  |
|--------|-----------------------------------------------------------------------------------------------------------------------------------------------------|---|--------------------------|--------------------|--|
| 1      | Foundation                                                                                                                                          | : | Not applicable, being    | a vacant plot      |  |
| 2      | Basement