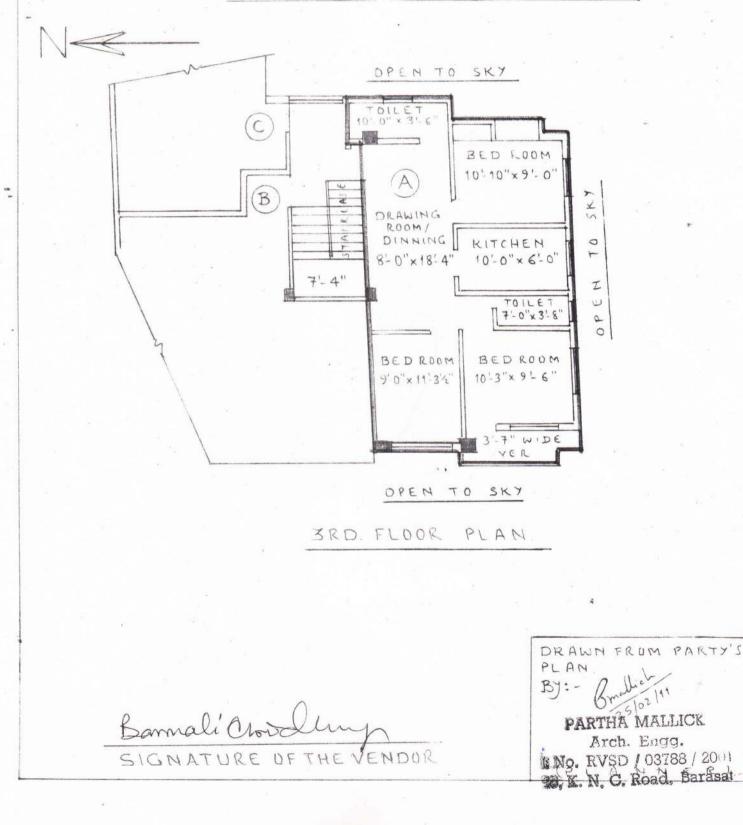

# THE SCHEDULE "B" AS REFERRED TO ABOVE (THE FLAT HEREBY CONVEYED)

ALL THAT a self-contained independent Finished FLAT being No. A measuring a super built up area of 900 Sq.ft. more or Contd...P/16... less on the THIRD FLOOR consisting Three Bedrooms, One Living-cum-Dining Space, One Kitchen, One Bath & Privy, One W.C. and One Verandah of the said building known as CHARU VILA APARTMENT at Premises No. 20/2, Jogipara Road, Satgachi, Ward No. 18, together with Common Parts and Common Portions and together with undivided impartible proportionate share or interest in the land described in the Schedule "A" hereinabove and delineated in the map or plan of the said Flat is enclosed herewith marked by the RED Colour shall always be treated as the part of this Deed.