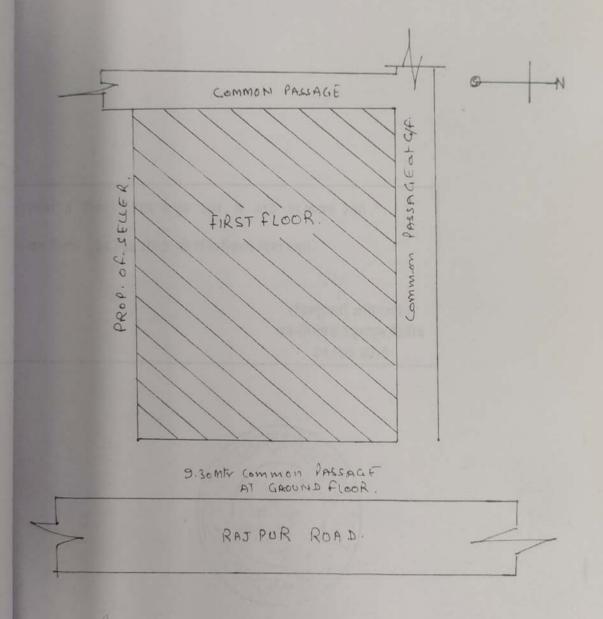

Av.

Toda Cho

to the Purchaser on the spot this day. The property is situated at the First Floor and there is Common Passage thereafter Rajpur Road at Ground Floor in the Eastern side, and in the western side there is a two mtr. wide common passage at Ground floor and twelve meters wide common Passage in north at Ground floor and in the south there is Property of Seller.

## SCHEDULE OF THE PROPERTY REFERED TO ABOVE

All that First Floor portion of part Property Nazul plot no. 284(Now free hold) 15 B, Rajpur Road, Dehradun having total Super Area 193.86 Sq.Mtrs with absolute roof rights and right of absolute stair case from the western side.

Drafted By:

Typed in presence of the parties.

संख्या 1 जिल्द 5,766 के पृष्ठ 391 से 410 पर क्रमाक 746

आज दिनांक 24 Feb 2015 को रजिस्ट्रीकरण किया गया।

You You

रजिस्ट्रीकर्ता अधिकारी / उप-निबंधक,देहरादून,द्वितीय 24 Feb 2015 Site Plan: All that First Floor portion of part Property Nazul plot no. 284(Now free hold) 15 B, Rajpur Road, Dehradun having total Super Area 193.86 Sq.Mtrs.