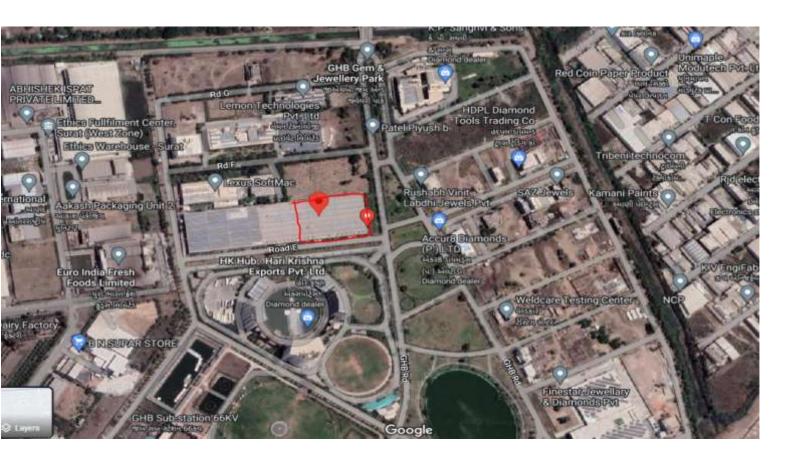

## USE THIS SPACE FOR PROVIDING ANY ADDITIONAL DETAILS/ INFORMATION

Location coordinates:- 21.187779, 72.736840