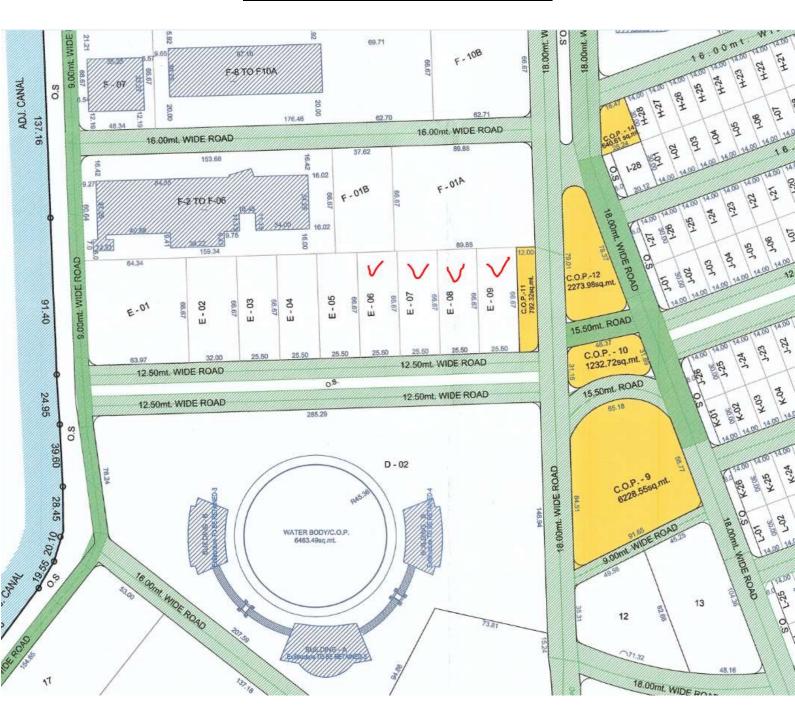

|     |                                                  | GENERAL DETAILS                                                                                                                                                                                                               |                                 |  |
|-----|--------------------------------------------------|-------------------------------------------------------------------------------------------------------------------------------------------------------------------------------------------------------------------------------|---------------------------------|--|
| 1.  | Name of the Surveyor                             | Mukund Dalal                                                                                                                                                                                                                  |                                 |  |
| 2.  | Property shown by                                | ☐ Representative,                                                                                                                                                                                                             |                                 |  |
|     |                                                  | Name                                                                                                                                                                                                                          | Contact No.                     |  |
|     |                                                  | Vishal Jadvani                                                                                                                                                                                                                | 9099208559                      |  |
| 3.  | Survey Type                                      | Full survey (inside-out with measure                                                                                                                                                                                          | ments & photographs)            |  |
| 4.  | Reason for Half survey or only photographs taken | Not applicable.                                                                                                                                                                                                               |                                 |  |
| 5.  | How Property is Identified                       | ☐ From schedule of the properties                                                                                                                                                                                             | mentioned in the deed,          |  |
| 6.  | Type of Land                                     | Institutional Land, with dome                                                                                                                                                                                                 |                                 |  |
| 7.  | Property Measurement                             | Self-measured,                                                                                                                                                                                                                |                                 |  |
| 8.  | Reason for no measurement                        | Not applicable.                                                                                                                                                                                                               |                                 |  |
| 9.  | Purpose of Valuation                             | ☐ Value assessment of the asset f                                                                                                                                                                                             | or creating collateral mortgage |  |
| 10. | Type of Loan                                     | <ul> <li>☐ Housing Loan,</li> <li>☐ Housing</li> <li>Improvement Loan,</li> <li>☐ Loan agains</li> <li>☐ Educational Loan,</li> <li>☐ Car Loan,</li> <li>☐ Cash Creation</li> <li>☐ Industrial Loan,</li> <li>☐ NA</li> </ul> | □Project Loan, □ Term Loan, □   |  |
| 11. | Loan Amount                                      |                                                                                                                                                                                                                               |                                 |  |
|     |                                                  |                                                                                                                                                                                                                               |                                 |  |
|     |                                                  | <u>OWNERSHIP DETAILS</u>                                                                                                                                                                                                      |                                 |  |
| 1.  | Legal Owner Name/s                               | H.K. Jewels pvt. Ltd.                                                                                                                                                                                                         |                                 |  |
| 2.  | Property Purchaser Name                          |                                                                                                                                                                                                                               |                                 |  |
| 3.  | Property Address under                           | Plot noE/06, E/07, E/08, E/09, Gems                                                                                                                                                                                           | & Jewelry Park Also Known As    |  |

|     |                                         | LOCATION D           | DETAILS                                 |              |                   |          |  |
|-----|-----------------------------------------|----------------------|-----------------------------------------|--------------|-------------------|----------|--|
| 1.  | Adjoining Properties                    | North                | South                                   | Ea           | ast V             | /est     |  |
|     | (As per approve plan)                   | Plot noF/01A & F/01B | 25.00mt. wide road                      | COP /18n     | nt. wide Plot no  | E/05     |  |
|     | . Adjoining Properties<br>(As per site) | Open plots           | 25.00mt. wide road<br>Harikrishna campu |              | nt. wide Adj. dor | me       |  |
| 2.  | Property Facing                         | South Facing,        |                                         |              |                   |          |  |
| 3.  | Landmark                                | Opp. ONGC Haz        | ira Plant, Moje: Icl                    | hchhapore, S | urat              |          |  |
| 4.  | Ward Name/ No.                          | Ward Ichhapore       |                                         |              |                   |          |  |
| 5.  | Zone Name                               | Ichhapore            |                                         |              |                   |          |  |
| 6.  | Main Road Name & Width and              | Name                 | W                                       | idth         | Distance from     |          |  |
|     | distance of the property from it        |                      |                                         |              | propert           | property |  |
|     |                                         | Surat - Hazira maiı  | n road 120mt.                           |              | Walking distance  |          |  |
| 7.  | Approach Road Name & Width              | Internal road of Gu  | ijarat Hira Bourse                      |              |                   |          |  |
| 8.  | Location consideration of the Society   | ☐ Within Mai         | n city,   Within C                      | Good Urban   | developed Area    | ,        |  |
| 9.  | Location of the Flat                    | ☐ Not applica        | able.                                   |              |                   |          |  |
| 10. | Characteristics of the Locality         | Industrial,          |                                         |              |                   |          |  |
| 11. | Category of Society/ Locality           | Normal,              |                                         |              |                   |          |  |
| 12. | Utilities/ Facilities in the locality   | Garden, □ Lar        | ndscaping,                              |              |                   |          |  |
| 13. | Proximity to civic amenities            | School Ho            | spital Market                           | Metro        | Railway Station   | Airport  |  |
|     |                                         | 4-5 4-5              | 6-7                                     | 14           | 4                 | 11       |  |

|     |                                                            | PHYSICAL DETAILS                                   | <u> </u>                             |                          |
|-----|------------------------------------------------------------|----------------------------------------------------|--------------------------------------|--------------------------|
| 1.  | Land Area                                                  | As per Title deed                                  | As per Map                           | As per site survey       |
|     |                                                            | 8133.12sq.yd. = 6800.00sq.mt.                      | 4 plots x 1700.00sq.mt. = 6800sq.mt. | = 6800sq.mt.             |
| 2.  | Any conversion to the land use                             | Industrial use                                     |                                      |                          |
| 3.  | Land Type                                                  | Solid,                                             |                                      |                          |
| 4.  | Shape of the Land                                          | Rectangular,                                       |                                      |                          |
| 5.  | Level of Land                                              | Above road level,                                  |                                      |                          |
| 6.  | Frontage to depth ratio                                    | Large frontage,                                    |                                      |                          |
| 7.  | Are Boundaries matched                                     | ☐ Yes,                                             |                                      |                          |
| 8.  | Is Independent access available to the property?           | ☐ Clear independent                                | access is available,                 |                          |
| 9.  | Is property clearly demarcated with permanent boundaries?  | ⊠ No,                                              |                                      |                          |
| 10. | Is the property merged or colluded with any other property | Plot noE/1 to E/9 are me without any spate plot ma | erged together & one big darking.    | ome is constructed on it |
| 11. | Property currently possessed by                            | Owner,                                             |                                      |                          |
| 12. | Garden/ Landscaping                                        | Yes,                                               |                                      |                          |
| 13. | Boundary Wall (Only for individual property)               | Height:                                            | Width:                               | Finish:                  |
| 14. | Guard Room                                                 | □ No,                                              |                                      |                          |
| 15. | Water arrangements                                         | No                                                 |                                      |                          |
| 16. | Power connection                                           | available.                                         |                                      |                          |
| 17. | Current activity carried out on the Land                   | The dome is used for fu company activity.          | inction such as Garba ni             | ght, speech &            |