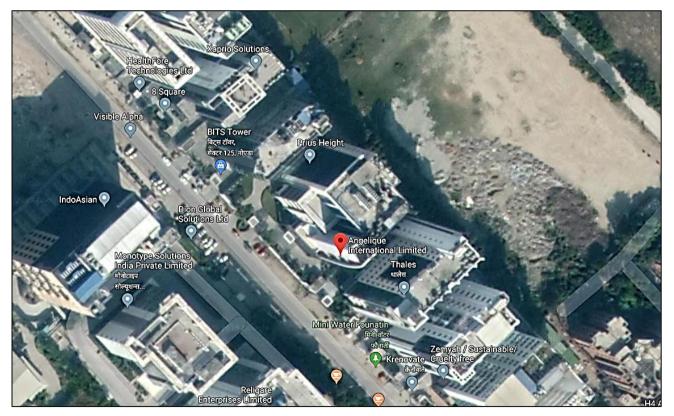

#### **BRIEF DESCRIPTION OF THE PROPERTY UNDER VALUATION**

Snapshot of the Asset/ Property Under Valuation

| <b>73.</b> ANGE | <ul> <li>This Valuation report is prepared for the office building, owned by M/s. Angelique International L situated at the aforesaid address on a land measuring 1800 sq mtr. This whole built up property w purchased by the current owner from its previous owner by virtue of a Transfer Deed dated Decemb 19, 2008.</li> <li>The subject property is a Basement + Ground + 8 story building structure used for office purpose According to the Transfer Deed, the covered areas in the building are as follows:</li> <li>Basement: 944.85 sq. mtr.</li> <li>Ground Floor: 567.36 sq. mtr.</li> <li>Upper 8 Floors: 4538.88 sq. mtr.</li> </ul> |                                                                               |                                                |  |  |  |
|-----------------|-----------------------------------------------------------------------------------------------------------------------------------------------------------------------------------------------------------------------------------------------------------------------------------------------------------------------------------------------------------------------------------------------------------------------------------------------------------------------------------------------------------------------------------------------------------------------------------------------------------------------------------------------------|-------------------------------------------------------------------------------|------------------------------------------------|--|--|--|
|                 | Total Covered Area: 6051.09 sq. mtr.                                                                                                                                                                                                                                                                                                                                                                                                                                                                                                                                                                                                                |                                                                               |                                                |  |  |  |
|                 | According to the Transfer Deed, Compl July 02, 2008.                                                                                                                                                                                                                                                                                                                                                                                                                                                                                                                                                                                                | etion Certificate has been issued for thi                                     | s building by NOIDA on                         |  |  |  |
|                 | The subject property is around 750 mt commercial sector of Noida.                                                                                                                                                                                                                                                                                                                                                                                                                                                                                                                                                                                   | r from Noida-Greater Noida Expresswa                                          | ay, in a fast developing                       |  |  |  |
|                 | The building is a very modern structure with Glass Façade and nicely done up interiors with Centra system.                                                                                                                                                                                                                                                                                                                                                                                                                                                                                                                                          |                                                                               |                                                |  |  |  |
|                 | This report only contains general asse<br>estimated Market Value of the property<br>as per the information given in the copy<br>owner representative to us at site which<br>recommendations of any sort.                                                                                                                                                                                                                                                                                                                                                                                                                                            | for which Bank has asked to conduct to of documents provided to us and/ or of | he Valuation and found confirmed by the owner/ |  |  |  |
| а.              | Location attribute of the property                                                                                                                                                                                                                                                                                                                                                                                                                                                                                                                                                                                                                  |                                                                               |                                                |  |  |  |
| i.              | Nearby Landmark                                                                                                                                                                                                                                                                                                                                                                                                                                                                                                                                                                                                                                     | Behind Amity University                                                       |                                                |  |  |  |
| ii.             | Postal Address of the Property                                                                                                                                                                                                                                                                                                                                                                                                                                                                                                                                                                                                                      | PLot No. 12, Sector-125, Noida, Distri<br>Uttar Pradesh                       | ct Gautam Budh Nagar,                          |  |  |  |
| iii.            |                                                                                                                                                                                                                                                                                                                                                                                                                                                                                                                                                                                                                                                     |                                                                               |                                                |  |  |  |
| iv.             | Type of Land                                                                                                                                                                                                                                                                                                                                                                                                                                                                                                                                                                                                                                        | Solid Land / 1-1.5 ft above road level                                        |                                                |  |  |  |
| V.              | Independent access/ approach to the property                                                                                                                                                                                                                                                                                                                                                                                                                                                                                                                                                                                                        |                                                                               |                                                |  |  |  |
| vi.             | Google Map Location of the Property with a neighborhood layout map                                                                                                                                                                                                                                                                                                                                                                                                                                                                                                                                                                                  | Enclosed with the Report<br>Coordinates or URL: 28°32'42.0"N 77°19'48.8"E     |                                                |  |  |  |
| vii.            | Details of the roads abutting the propert                                                                                                                                                                                                                                                                                                                                                                                                                                                                                                                                                                                                           | Υ.                                                                            |                                                |  |  |  |
|                 | (a) Main Road Name & Width                                                                                                                                                                                                                                                                                                                                                                                                                                                                                                                                                                                                                          | Noida – Greater Noida Expressway                                              | 100 mtr                                        |  |  |  |
|                 | Front Road Name & width                                                                                                                                                                                                                                                                                                                                                                                                                                                                                                                                                                                                                             | Sector Road                                                                   | 18 mtr                                         |  |  |  |
|                 |                                                                                                                                                                                                                                                                                                                                                                                                                                                                                                                                                                                                                                                     |                                                                               |                                                |  |  |  |