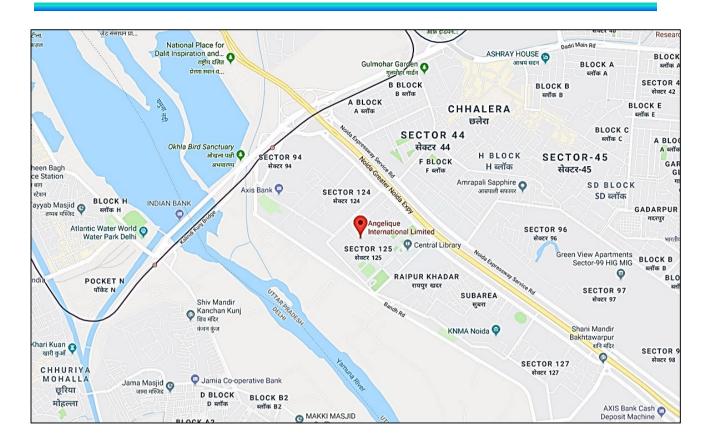

#### **BRIEF DESCRIPTION OF THE PROPERTY UNDER VALUATION**

Snapshot of the Asset/ Property Under Valuation

| <b>73.</b> ANGE | <ul> <li>This Valuation report is prepared for the office building, owned by M/s. Angelique International L situated at the aforesaid address on a land measuring 1800 sq mtr. This whole built up property w purchased by the current owner from its previous owner by virtue of a Transfer Deed dated Decemb 19, 2008.</li> <li>The subject property is a Basement + Ground + 8 story building structure used for office purpose According to the Transfer Deed, the covered areas in the building are as follows:</li> <li>Basement: 944.85 sq. mtr.</li> <li>Ground Floor: 567.36 sq. mtr.</li> <li>Upper 8 Floors: 4538.88 sq. mtr.</li> </ul> |                                                                               |                                                |  |  |  |
|-----------------|-----------------------------------------------------------------------------------------------------------------------------------------------------------------------------------------------------------------------------------------------------------------------------------------------------------------------------------------------------------------------------------------------------------------------------------------------------------------------------------------------------------------------------------------------------------------------------------------------------------------------------------------------------|-------------------------------------------------------------------------------|------------------------------------------------|--|--|--|
|                 | Total Covered Area: 6051.09 sq. mtr.                                                                                                                                                                                                                                                                                                                                                                                                                                                                                                                                                                                                                |                                                                               |                                                |  |  |  |
|                 | According to the Transfer Deed, Compl July 02, 2008.                                                                                                                                                                                                                                                                                                                                                                                                                                                                                                                                                                                                | etion Certificate has been issued for thi                                     | s building by NOIDA on                         |  |  |  |
|                 | The subject property is around 750 mt commercial sector of Noida.                                                                                                                                                                                                                                                                                                                                                                                                                                                                                                                                                                                   | r from Noida-Greater Noida Expresswa                                          | ay, in a fast developing                       |  |  |  |
|                 | The building is a very modern structure with Glass Façade and nicely done up interiors with Centra system.                                                                                                                                                                                                                                                                                                                                                                                                                                                                                                                                          |                                                                               |                                                |  |  |  |
|                 | This report only contains general asse<br>estimated Market Value of the property<br>as per the information given in the copy<br>owner representative to us at site which<br>recommendations of any sort.                                                                                                                                                                                                                                                                                                                                                                                                                                            | for which Bank has asked to conduct to of documents provided to us and/ or of | he Valuation and found confirmed by the owner/ |  |  |  |
| а.              | Location attribute of the property                                                                                                                                                                                                                                                                                                                                                                                                                                                                                                                                                                                                                  |                                                                               |                                                |  |  |  |
| i.              | Nearby Landmark                                                                                                                                                                                                                                                                                                                                                                                                                                                                                                                                                                                                                                     | Behind Amity University                                                       |                                                |  |  |  |
| ii.             | Postal Address of the Property                                                                                                                                                                                                                                                                                                                                                                                                                                                                                                                                                                                                                      | PLot No. 12, Sector-125, Noida, Distri<br>Uttar Pradesh                       | ct Gautam Budh Nagar,                          |  |  |  |
| iii.            |                                                                                                                                                                                                                                                                                                                                                                                                                                                                                                                                                                                                                                                     |                                                                               |                                                |  |  |  |
| iv.             | Type of Land                                                                                                                                                                                                                                                                                                                                                                                                                                                                                                                                                                                                                                        | Solid Land / 1-1.5 ft above road level                                        |                                                |  |  |  |
| V.              | Independent access/ approach to the property                                                                                                                                                                                                                                                                                                                                                                                                                                                                                                                                                                                                        |                                                                               |                                                |  |  |  |
| vi.             | Google Map Location of the Property with a neighborhood layout map                                                                                                                                                                                                                                                                                                                                                                                                                                                                                                                                                                                  | Enclosed with the Report<br>Coordinates or URL: 28°32'42.0"N 77°19'48.8"E     |                                                |  |  |  |
| vii.            | Details of the roads abutting the propert                                                                                                                                                                                                                                                                                                                                                                                                                                                                                                                                                                                                           | Υ.                                                                            |                                                |  |  |  |
|                 | (a) Main Road Name & Width                                                                                                                                                                                                                                                                                                                                                                                                                                                                                                                                                                                                                          | Noida – Greater Noida Expressway                                              | 100 mtr                                        |  |  |  |
|                 | Front Road Name & width                                                                                                                                                                                                                                                                                                                                                                                                                                                                                                                                                                                                                             | Sector Road                                                                   | 18 mtr                                         |  |  |  |
|                 |                                                                                                                                                                                                                                                                                                                                                                                                                                                                                                                                                                                                                                                     |                                                                               |                                                |  |  |  |