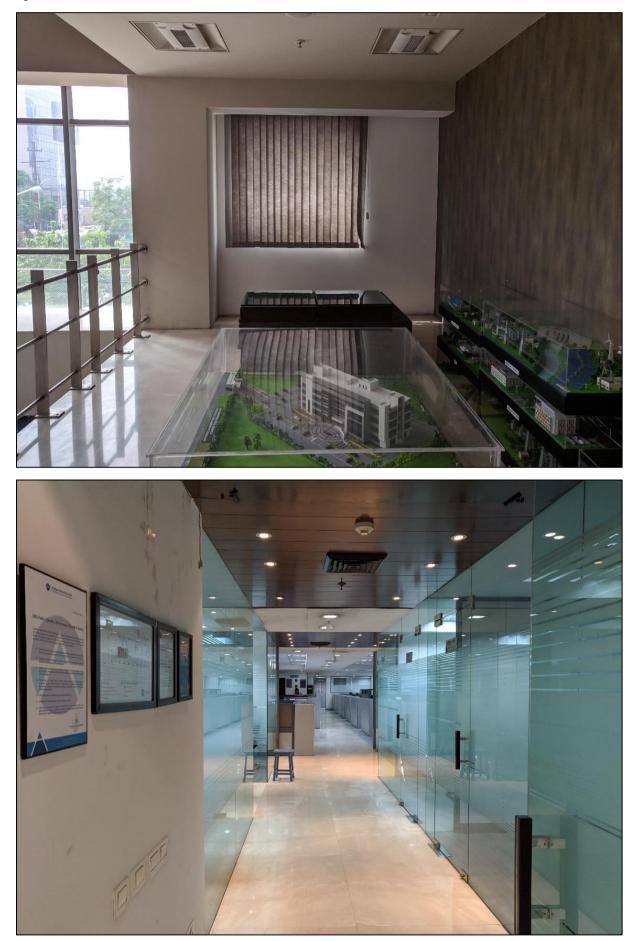

#### **BRIEF DESCRIPTION OF THE PROPERTY UNDER VALUATION**

Snapshot of the Asset/ Property Under Valuation

| <b>73.</b> ANGE | <ul> <li>This Valuation report is prepared for the office building, owned by M/s. Angelique International L situated at the aforesaid address on a land measuring 1800 sq mtr. This whole built up property w purchased by the current owner from its previous owner by virtue of a Transfer Deed dated Decemb 19, 2008.</li> <li>The subject property is a Basement + Ground + 8 story building structure used for office purpose According to the Transfer Deed, the covered areas in the building are as follows:</li> <li>Basement: 944.85 sq. mtr.</li> <li>Ground Floor: 567.36 sq. mtr.</li> <li>Upper 8 Floors: 4538.88 sq. mtr.</li> </ul> |                                                                               |                                                |  |  |  |
|-----------------|-----------------------------------------------------------------------------------------------------------------------------------------------------------------------------------------------------------------------------------------------------------------------------------------------------------------------------------------------------------------------------------------------------------------------------------------------------------------------------------------------------------------------------------------------------------------------------------------------------------------------------------------------------|-------------------------------------------------------------------------------|------------------------------------------------|--|--|--|
|                 | Total Covered Area: 6051.09 sq. mtr.                                                                                                                                                                                                                                                                                                                                                                                                                                                                                                                                                                                                                |                                                                               |                                                |  |  |  |
|                 | According to the Transfer Deed, Compl July 02, 2008.                                                                                                                                                                                                                                                                                                                                                                                                                                                                                                                                                                                                | etion Certificate has been issued for thi                                     | s building by NOIDA on                         |  |  |  |
|                 | The subject property is around 750 mt commercial sector of Noida.                                                                                                                                                                                                                                                                                                                                                                                                                                                                                                                                                                                   | r from Noida-Greater Noida Expresswa                                          | ay, in a fast developing                       |  |  |  |
|                 | The building is a very modern structure with Glass Façade and nicely done up interiors with Centra system.                                                                                                                                                                                                                                                                                                                                                                                                                                                                                                                                          |                                                                               |                                                |  |  |  |
|                 | This report only contains general asse<br>estimated Market Value of the property<br>as per the information given in the copy<br>owner representative to us at site which<br>recommendations of any sort.                                                                                                                                                                                                                                                                                                                                                                                                                                            | for which Bank has asked to conduct to of documents provided to us and/ or of | he Valuation and found confirmed by the owner/ |  |  |  |
| а.              | Location attribute of the property                                                                                                                                                                                                                                                                                                                                                                                                                                                                                                                                                                                                                  |                                                                               |                                                |  |  |  |
| i.              | Nearby Landmark                                                                                                                                                                                                                                                                                                                                                                                                                                                                                                                                                                                                                                     | Behind Amity University                                                       |                                                |  |  |  |
| ii.             | Postal Address of the Property                                                                                                                                                                                                                                                                                                                                                                                                                                                                                                                                                                                                                      | PLot No. 12, Sector-125, Noida, Distri<br>Uttar Pradesh                       | ct Gautam Budh Nagar,                          |  |  |  |
| iii.            |                                                                                                                                                                                                                                                                                                                                                                                                                                                                                                                                                                                                                                                     |                                                                               |                                                |  |  |  |
| iv.             | Type of Land                                                                                                                                                                                                                                                                                                                                                                                                                                                                                                                                                                                                                                        | Solid Land / 1-1.5 ft above road level                                        |                                                |  |  |  |
| V.              | Independent access/ approach to the property                                                                                                                                                                                                                                                                                                                                                                                                                                                                                                                                                                                                        |                                                                               |                                                |  |  |  |
| vi.             | Google Map Location of the Property with a neighborhood layout map                                                                                                                                                                                                                                                                                                                                                                                                                                                                                                                                                                                  | Enclosed with the Report<br>Coordinates or URL: 28°32'42.0"N 77°19'48.8"E     |                                                |  |  |  |
| vii.            | Details of the roads abutting the propert                                                                                                                                                                                                                                                                                                                                                                                                                                                                                                                                                                                                           | Υ.                                                                            |                                                |  |  |  |
|                 | (a) Main Road Name & Width                                                                                                                                                                                                                                                                                                                                                                                                                                                                                                                                                                                                                          | Noida – Greater Noida Expressway                                              | 100 mtr                                        |  |  |  |
|                 | Front Road Name & width                                                                                                                                                                                                                                                                                                                                                                                                                                                                                                                                                                                                                             | Sector Road                                                                   | 18 mtr                                         |  |  |  |
|                 |                                                                                                                                                                                                                                                                                                                                                                                                                                                                                                                                                                                                                                                     |                                                                               |                                                |  |  |  |

| 10. | ENGINEERING AND TECHNOLOGY ASP                                          | ECTS OF THE PROPERT                                | Y:                                                                 |
|-----|-------------------------------------------------------------------------|----------------------------------------------------|--------------------------------------------------------------------|
| a.  | Type of construction & design                                           | RCC framed pillar, beam, slab                      | column structure on RCC                                            |
| b.  | Method of construction                                                  | Construction done using workmanship based on arcl  | •                                                                  |
| С.  | Specifications                                                          | -                                                  |                                                                    |
|     | i. Class of construction                                                | Class A construction (Very                         | Good)                                                              |
|     | ii. Appearance/ Condition of structures                                 | Internal -Very Good                                |                                                                    |
|     |                                                                         | External - Very Good                               |                                                                    |
|     | iii. Roof                                                               | Floors/ Blocks                                     | Type of Roof                                                       |
|     |                                                                         | Main Building                                      | RCC                                                                |
|     | iv. Floor height                                                        | Varying from 10 ft. to 14 ft.                      |                                                                    |
|     | v. Type of flooring                                                     | Vitrified tiles, Granite, Simp                     | le marble, Wooden                                                  |
|     | vi. Doors/ Windows                                                      | Aluminum flushed doors & panel doors               | windows, Wooden frame &                                            |
|     | vii. Interior Finishing                                                 | Architecturally designed or and putty coated walls | elevated, Neatly plastered                                         |
|     | viii. Exterior Finishing                                                | Structural glazing, Alum cladding                  | ninium composite panel                                             |
|     | ix. Interior decoration/ Special<br>architectural or decorative feature | Good looking interiors. Med decoration.            | lium use of interior                                               |
|     | x. Class of electrical fittings                                         | Internal/ High quality fittings                    | used                                                               |
|     | xi. Class of sanitary & water supply fittings                           | Internal/ High quality fittings                    | sused                                                              |
| d.  | Maintenance issues                                                      | No maintenance issue, strue                        | cture is maintained properly                                       |
| e.  | Age of building/ Year of construction                                   | Approx. 12 years                                   | Around year-2007                                                   |
| f.  | Total life of the structure/ Remaining life expected                    | Approx. 65-70 years                                | Approx. 55-60 years<br>subject to proper and<br>timely maintenance |
| g.  | Extent of deterioration in the structure                                | No deterioration came ir observation               | nto notice through visual                                          |
| h.  | Structural safety                                                       | Appears to be structurally s                       | table                                                              |
| i.  | Protection against natural disasters viz.                               | Since this is a RCC struc                          | ture so should be able to                                          |
|     | earthquakes etc.                                                        | withstand moderate intensit                        | ty earthquakes. Comments                                           |
|     |                                                                         | are been made only based                           | on visual observation and                                          |
|     |                                                                         | not any technical testing.                         |                                                                    |
| j.  | Visible damage in the building if any                                   | No visible damages in the s                        | tructure                                                           |
| k.  | System of air conditioning                                              | Fully centrally AC                                 |                                                                    |
| Ι.  | Provision of firefighting                                               | Automatic Water Sprinkler                          | system with alarm                                                  |