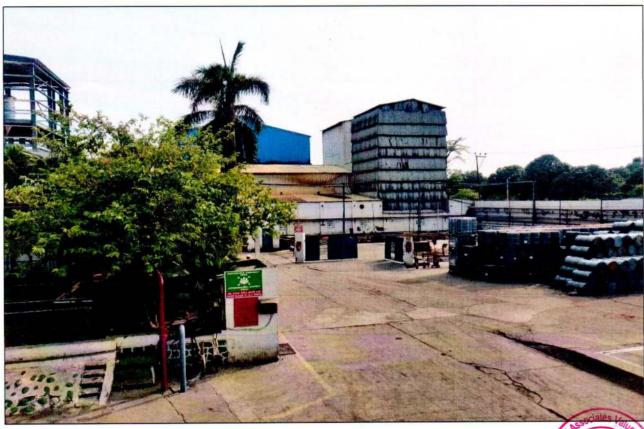

The subject company has constructed various structures on the said land parcel for the production of phenolic raisins for foundry and specialty applications, manufactures refractory coatings, core glues, foundry consumables and comprehensive range of consumables for non-ferrous Industry including diecasting industry, smelters, extrusion.

The structures were constructed in the year 2016 as per the information provided during the site survey and all the structure is being used for the production and storage and found in satisfactory condition during the survey.

This report only contains general assessment & opinion on the Guideline Value and the indicative, estimated Market Value of the property found on as-is-where basis on site for which the Bank/ customer has shown & asked us to conduct the Valuation for which photographs are also attached with the report. No legal aspects in terms of ownership or any other legal aspect is taken into consideration. It doesn't contain any due-diligence other than the valuation assessment of the property shown to us on site. Information/ data/ documents given to us by Bank/ client has been relied upon in good faith. This report doesn't contain any other recommendations of any sort.