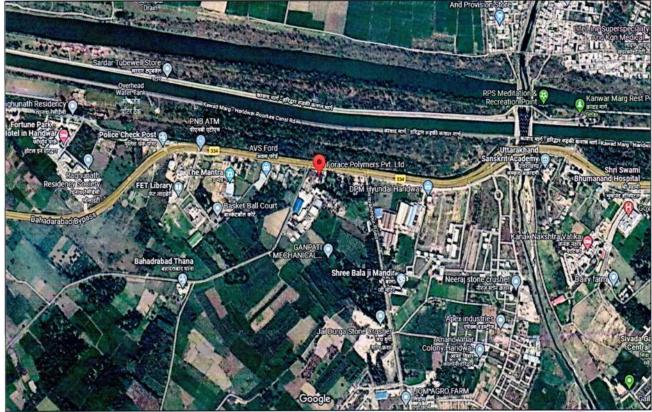

FILE NO.: VIS(2021-22)-PL807-706-892

The subject property is located in the midst of developing un-notified industrial area located at National Highway (Roorkee-Haridwar Road) and it is surrounded by roads on the three sides.

| 6. | Loca | ation of property                                                      |                                                      |  |  |  |  |
|----|------|------------------------------------------------------------------------|------------------------------------------------------|--|--|--|--|
|    | a)   | Plot No. / Survey No.                                                  | Khasra No. 718/1/1, 718/1/2, 773, 774, 775, 776, 777 |  |  |  |  |
|    | b)   | Door No.                                                               | Khasra No. 718/1/1, 718/1/2, 773, 774, 775, 776, 777 |  |  |  |  |
|    | c)   | T. S. No. / Village                                                    | Bahadarabad                                          |  |  |  |  |
|    | d)   | Ward / Taluka                                                          | 22                                                   |  |  |  |  |
| -  | e)   | Mandal / District                                                      | Haridwar                                             |  |  |  |  |
|    | f)   | Date of issue and validity of layout of approved map / plan            | Approved map not provided to us.                     |  |  |  |  |
|    | g)   | Approved map / plan issuing authority                                  | HRDA (Haridwar Roorkee Development Authority)        |  |  |  |  |
|    | h)   | Whether genuineness or authenticity of approved map / plan is verified | Map not provided to us                               |  |  |  |  |

### M/S. FORACE POLYMERS PRIVATE LIMITED

|     | i)              | Any other comments by our<br>empaneled Valuers on authenticity<br>of approved plan                                                               | Map not provided to us                                                                                                     |  |  |  |  |  |
|-----|-----------------|--------------------------------------------------------------------------------------------------------------------------------------------------|----------------------------------------------------------------------------------------------------------------------------|--|--|--|--|--|
| 7.  | Post            | al address of the property                                                                                                                       | Khasra No. 718/1/1, 718/1/2, 773, 774, 775, 776, 777, Situated At Roorkee-Haridwar National Highway, Bahadarabad, Haridwar |  |  |  |  |  |
| 8.  | a)              | City / Town                                                                                                                                      | Haridwar                                                                                                                   |  |  |  |  |  |
|     | b)              | Residential Area                                                                                                                                 | No                                                                                                                         |  |  |  |  |  |
|     | c)              | Commercial Area                                                                                                                                  | No                                                                                                                         |  |  |  |  |  |
|     | d)              | Industrial Area                                                                                                                                  | Mixed Area (Industrial & Agriculture)                                                                                      |  |  |  |  |  |
| 9.  | Class           | sification of the area                                                                                                                           |                                                                                                                            |  |  |  |  |  |
|     | a)              | High / Middle / Poor                                                                                                                             | Middle                                                                                                                     |  |  |  |  |  |
|     | b)              | Urban / Semi Urban / Rural                                                                                                                       | Semi Urban                                                                                                                 |  |  |  |  |  |
| 10. | 2007 - 2007 - 1 | ing under Corporation limit/<br>ge Panchayat / Municipality                                                                                      | HRDA (Haridwar Roorkee Development Authority)                                                                              |  |  |  |  |  |
| 11. | Cent            | ther covered under any State /<br>ral Govt. enactments (e.g. Urban and<br>ng Act) or notified under agency area<br>eduled area / cantonment area | Not applicable                                                                                                             |  |  |  |  |  |
| 12. | conv            | ase it is an agricultural land, any ersion to house site plots is emplated                                                                       | Not applicable                                                                                                             |  |  |  |  |  |