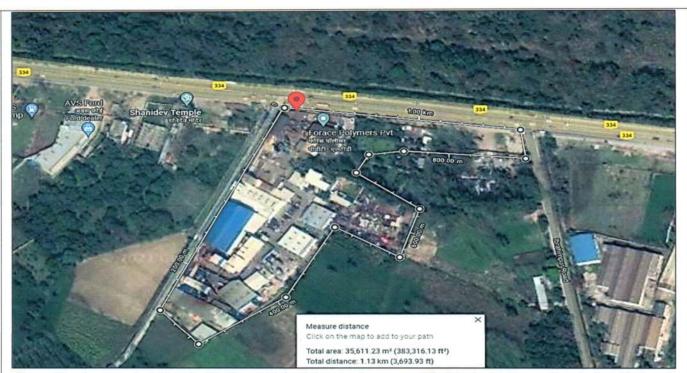

#### Brief Description of the Property

This opinion on valuation report is prepared for the industrial land and building situated at the aforesaid address having total land area admeasuring 3.567 hectares / 35,670 sq.mtr as per the copy of sale deeds and TIRs provided to us by the bank.

FILE NO.: VIS(2021-22)-PL807-706-892

The subject property is located in the midst of developing un-notified industrial area located at National Highway (Roorkee-Haridwar Road) and it is surrounded by roads on the three sides.