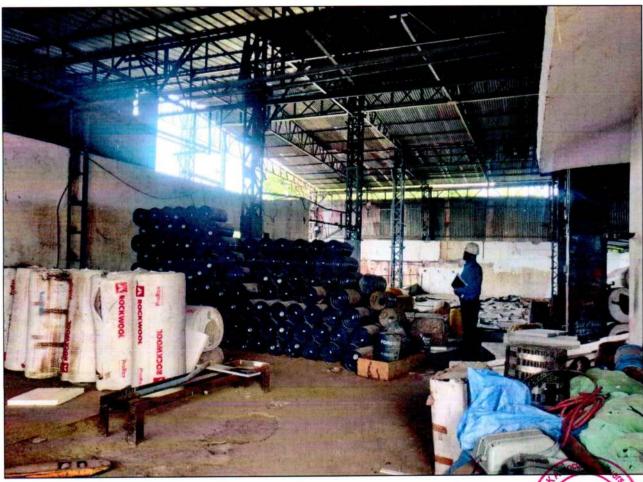

The subject company has constructed various structures on the said land parcel for the production of phenolic raisins for foundry and specialty applications, manufactures refractory coatings, core glues, foundry consumables and comprehensive range of consumables for non-ferrous Industry including diecasting industry, smelters, extrusion.

The structures were constructed in the year 2016 as per the information provided during the site survey and all the structure is being used for the production and storage and found in satisfactory condition during the survey.

This report only contains general assessment & opinion on the Guideline Value and the indicative, estimated Market Value of the property found on as-is-where basis on site for which the Bank/ customer has shown & asked us to conduct the Valuation for which photographs are also attached with the report. No legal aspects in terms of ownership or any other legal aspect is taken into consideration. It doesn't contain any due-diligence other than the valuation assessment of the property shown to us on site. Information/ data/ documents given to us by Bank/ client has been relied upon in good faith. This report doesn't contain any other recommendations of any sort.