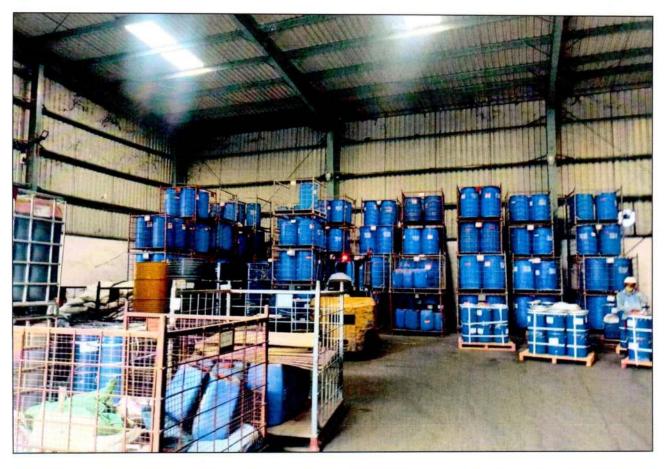

The subject company has constructed various structures on the said land parcel for the production of phenolic raisins for foundry and specialty applications, manufactures refractory coatings, core glues, foundry consumables and comprehensive range of consumables for non-ferrous Industry including diecasting industry, smelters, extrusion.

The structures were constructed in the year 2016 as per the information provided during the site survey and all the structure is being used for the production and storage and found in satisfactory condition during the survey.

This report only contains general assessment & opinion on the Guideline Value and the indicative, estimated Market Value of the property found on as-is-where basis on site for which the Bank/ customer has shown & asked us to conduct the Valuation for which photographs are also attached with the report. No legal aspects in terms of ownership or any other legal aspect is taken into consideration. It doesn't contain any due-diligence other than the valuation assessment of the property shown to us on site. Information/ data/ documents given to us by Bank/ client has been relied upon in good faith. This report doesn't contain any other recommendations of any sort.