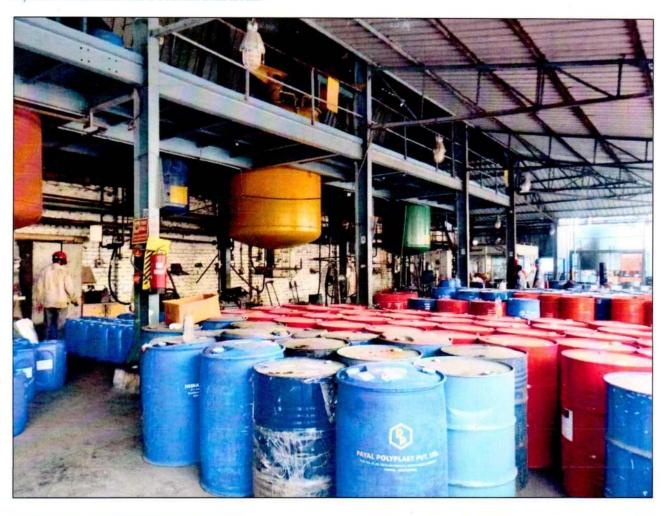

The subject company has constructed various structures on the said land parcel for the production of phenolic raisins for foundry and specialty applications, manufactures refractory coatings, core glues, foundry consumables and comprehensive range of consumables for non-ferrous Industry including diecasting industry, smelters, extrusion.

The structures were constructed in the year 2016 as per the information provided during the site survey and all the structure is being used for the production and storage and found in satisfactory condition during the survey.

This report only contains general assessment & opinion on the Guideline Value and the indicative, estimated Market Value of the property found on as-is-where basis on site for which the Bank/ customer has shown & asked us to conduct the Valuation for which photographs are also attached with the report. No legal aspects in terms of ownership or any other legal aspect is taken into consideration. It doesn't contain any due-diligence other than the valuation assessment of the property shown to us on site. Information/ data/ documents given to us by Bank/ client has been relied upon in good faith. This report doesn't contain any other recommendations of any sort.