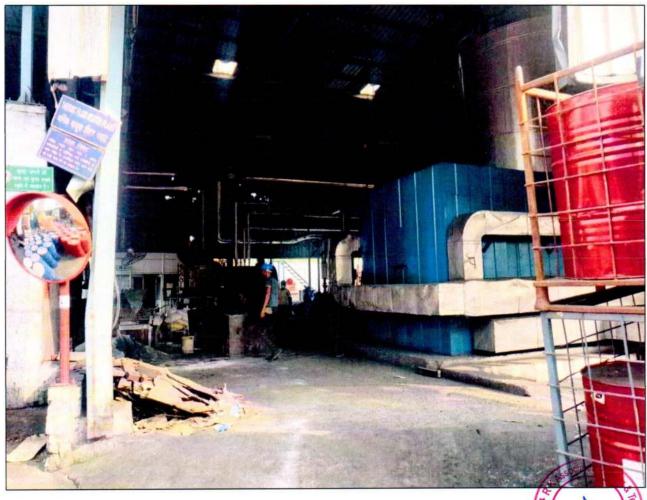

The subject company has constructed various structures on the said land parcel for the production of phenolic raisins for foundry and specialty applications, manufactures refractory coatings, core glues, foundry consumables and comprehensive range of consumables for non-ferrous Industry including diecasting industry, smelters, extrusion.

The structures were constructed in the year 2016 as per the information provided during the site survey and all the structure is being used for the production and storage and found in satisfactory condition during the survey.

This report only contains general assessment & opinion on the Guideline Value and the indicative, estimated Market Value of the property found on as-is-where basis on site for which the Bank/ customer has shown & asked us to conduct the Valuation for which photographs are also attached with the report. No legal aspects in terms of ownership or any other legal aspect is taken into consideration. It doesn't contain any due-diligence other than the valuation assessment of the property shown to us on site. Information/ data/ documents given to us by Bank/ client has been relied upon in good faith. This report doesn't contain any other recommendations of any sort.