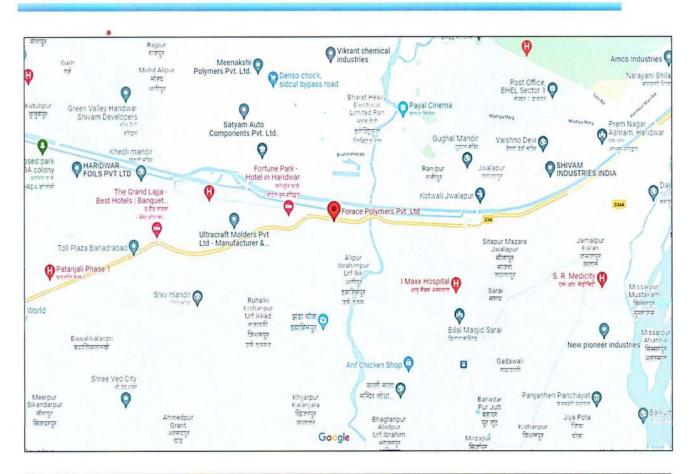

FILE NO.: VIS(2021-22)-PL807-706-892

The subject property is located in the midst of developing un-notified industrial area located at National Highway (Roorkee-Haridwar Road) and it is surrounded by roads on the three sides.

### M/S. FORACE POLYMERS PRIVATE LIMITED

| 17. | Whether occupied by the owner / tenant? | M/s. Forace Polymers Private Limited |
|-----|-----------------------------------------|--------------------------------------|
|     | If occupied by tenant, since how long?  | N.A.                                 |
|     | Rent received per month.                | N.A.                                 |