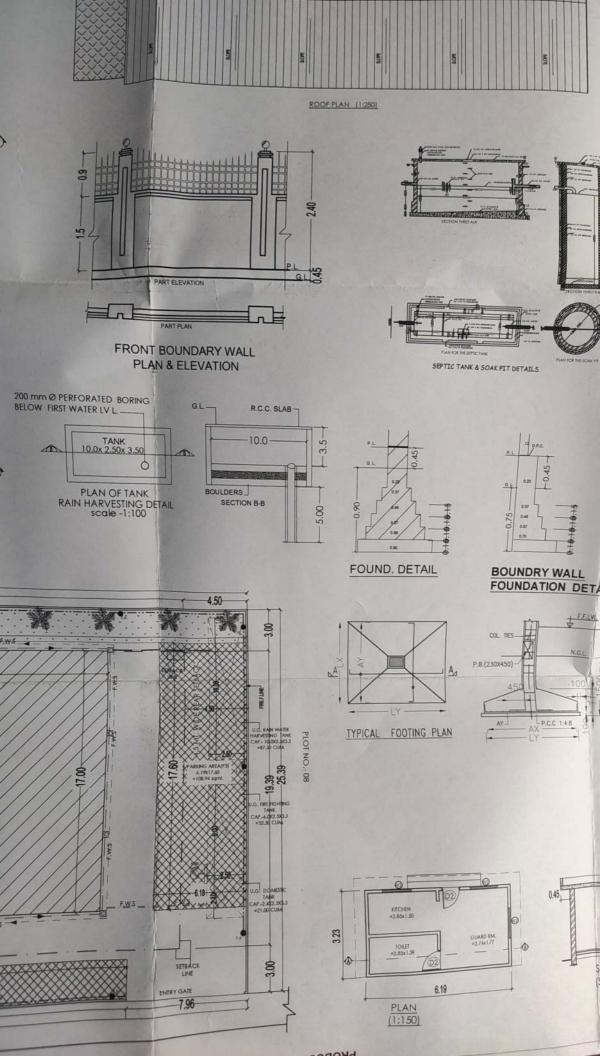

Sub: Approval of the building plan unit situated at Plot no- 9, Sector- 8B, IIE, SIIDCUL, Haridwar.

This is in reference to your application for getting building permit on dated 26/02/18 for Plot no-9, Sector-8B, IIE, SIIDCUL, Haridwar, Uttarakhand. The Plot area is 1777.00 Sqmt. The drawings are approved with the following conditions:-