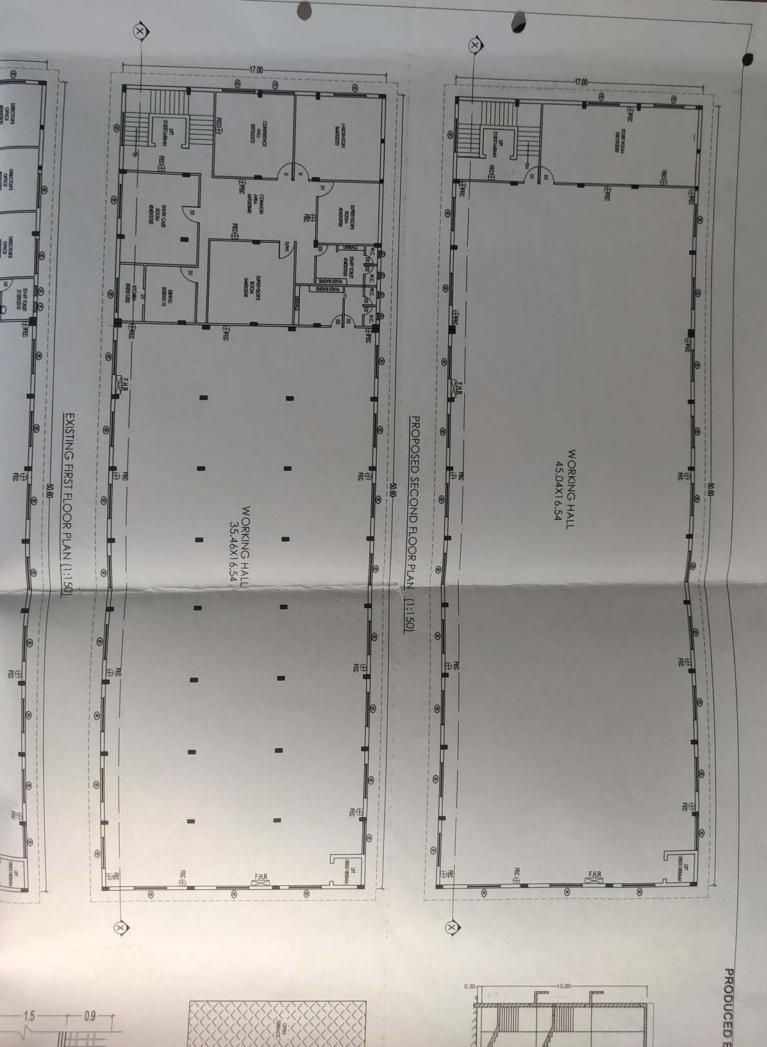

Sub: Approval of the building plan unit situated at Plot no- 9, Sector- 8B, IIE, SIIDCUL, Haridwar.

This is in reference to your application for getting building permit on dated 26/02/18 for Plot no-9, Sector-8B, IIE, SIIDCUL, Haridwar, Uttarakhand. The Plot area is 1777.00 Sqmt. The drawings are approved with the following conditions:-