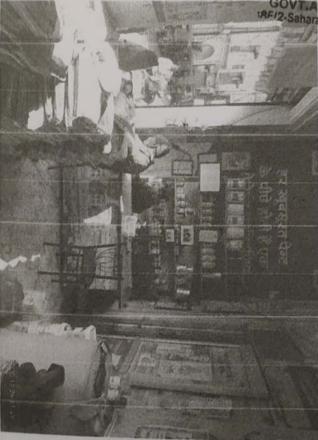

i) The report does not confirm the address & identify the location.

)) Pre sanction visit and visit before disbursement is requested to bank officials for identification

k) I am registered under Section 34 AB of the Wealth Tax Act, 1957.