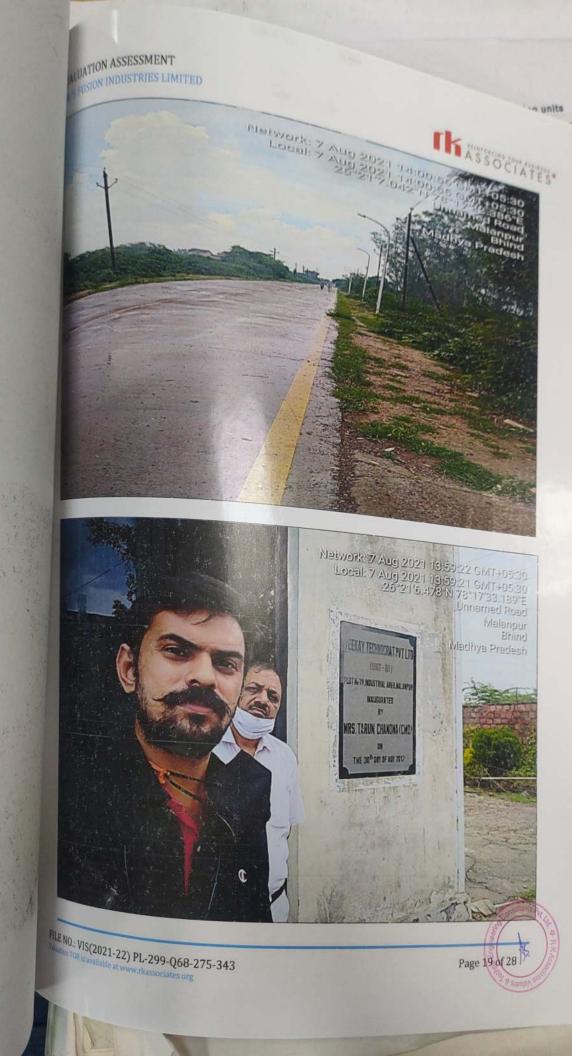

### UATION ASSESSMENT FUSION INDUSTRIES LIMITED

around 2 years according to the information provided to us during the site survey.

The subject property is located in the midst of averagely maintained industrial area of Malanpur Industrial Area at Plot No.78, Malanpur Industrial Area, District Bhind, Madhya Pradesh.

The condition of the production shed is very poor with no roof, therefore the aforesaid structures cannot be considered for valuations.

The subject property is located in averagely developed industrial area known as Malanpur Industrial Area, located in the district Bhind. Some industries are setup nearby with few being functional and others being nonfunctional. The subject property is a two side corner plot and can be clearly approached from IIDC service road. The subject property is located almost 500 mtr. away from the main NH-719, which is also known as Bhind Road or IIDC road.