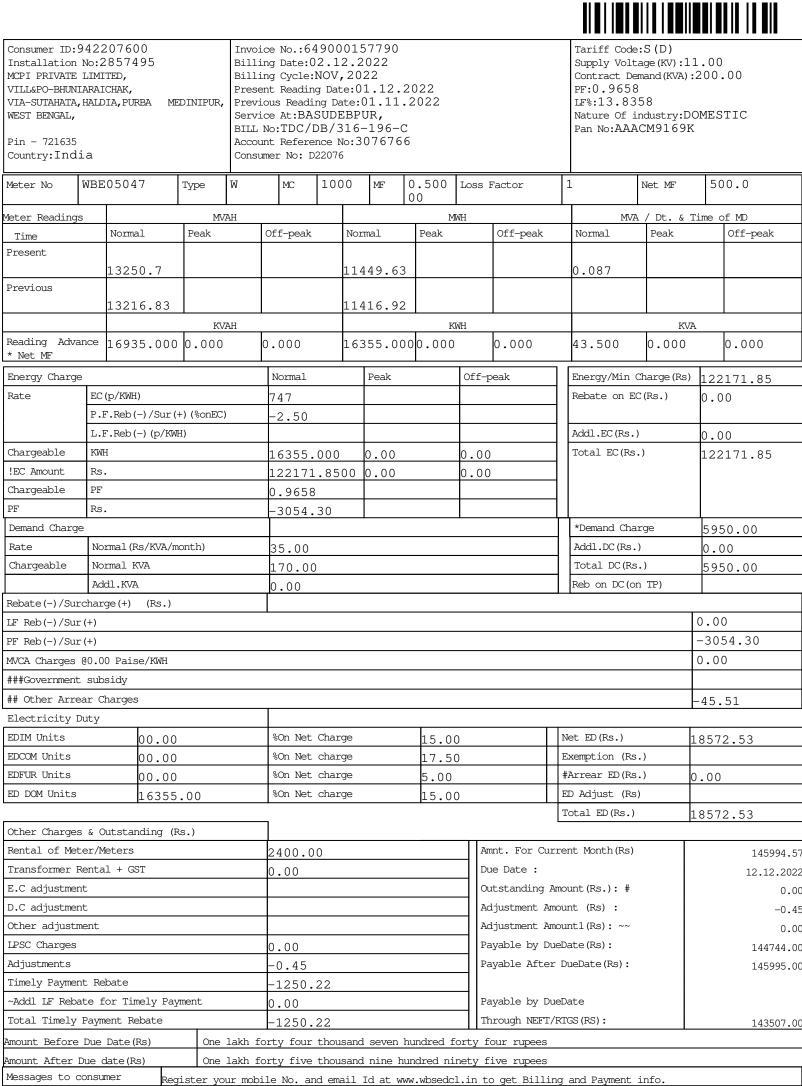

|                                        |                                  | 1                           |
|----------------------------------------|----------------------------------|-----------------------------|
| Consumer ID:942207600                  | Invoice No.:649000157790         | Tariff Code:S(D)            |
| Installation No:2857495                | Billing Date:02.12.2022          | Supply Voltage(KV):11.00    |
| MCPI PRIVATE LIMITED,                  | Billing Cycle:NOV, 2022          | Contract Demand(KVA):200.00 |
| VILL&PO-BHUNIARAICHAK,                 | Present Reading Date:01.12.2022  | PF:0.9658                   |
| VIA-SUTAHATA, HALDIA, PURBA MEDINIPUR, | Previous Reading Date:01.11.2022 | LF%:13.8358                 |
| WEST BENGAL,                           | Service At:BASUDEBPUR,           | Nature Of industry:DOMESTIC |
|                                        | BILL No:TDC/DB/316-196-C         | Pan No:AAACM9169K           |
| Pin - 721635                           | Account Reference No:3076766     |                             |
| Country:India                          | Consumer No: D22076              |                             |
|                                        |                                  |                             |