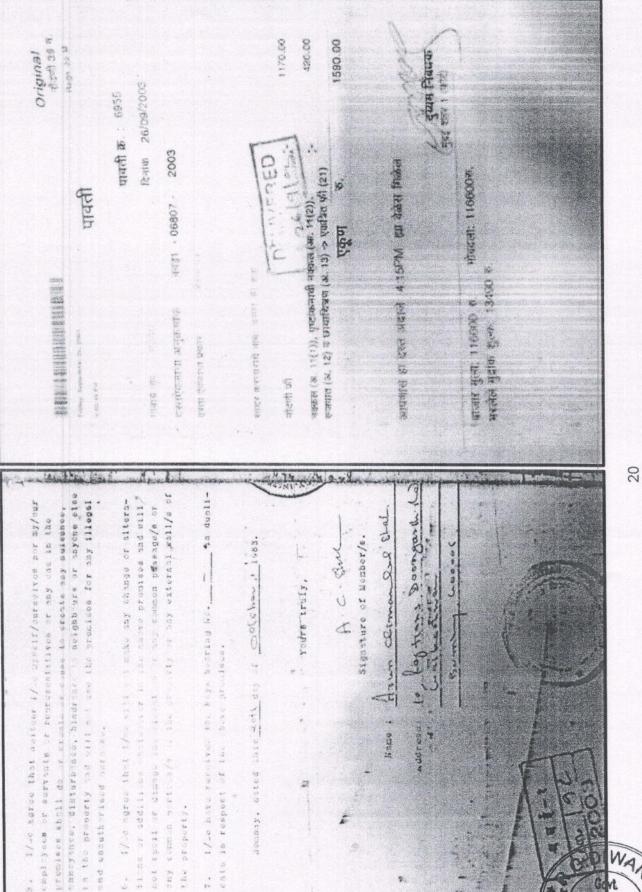

#### For Flat No. 703

Agreement for sale dated 20/10/1979 between Mr. Khurshedeher Machershaw Khan (The Vendor) & Mr. Arunkumar Chimanlal Shah (The Purchaser)

- Deed of Declaration dated 26/09/2003 made by Mr. ArunkumarChimanlal Shah, registered at the Sub-registrar's Office Mumbai City 1 (Fort) having Sr. No. BBE1-06807-2003
- Registration Receipt No. 6955 dated 26/09/2003.
- Society Share Certificate No. 54 dated 15/11/1981 having shares from 291 to 300 on the name of Mr. Arunkumar C. Shah.
- Society Maintenance Bill No. 68 dated 02/07/2016.