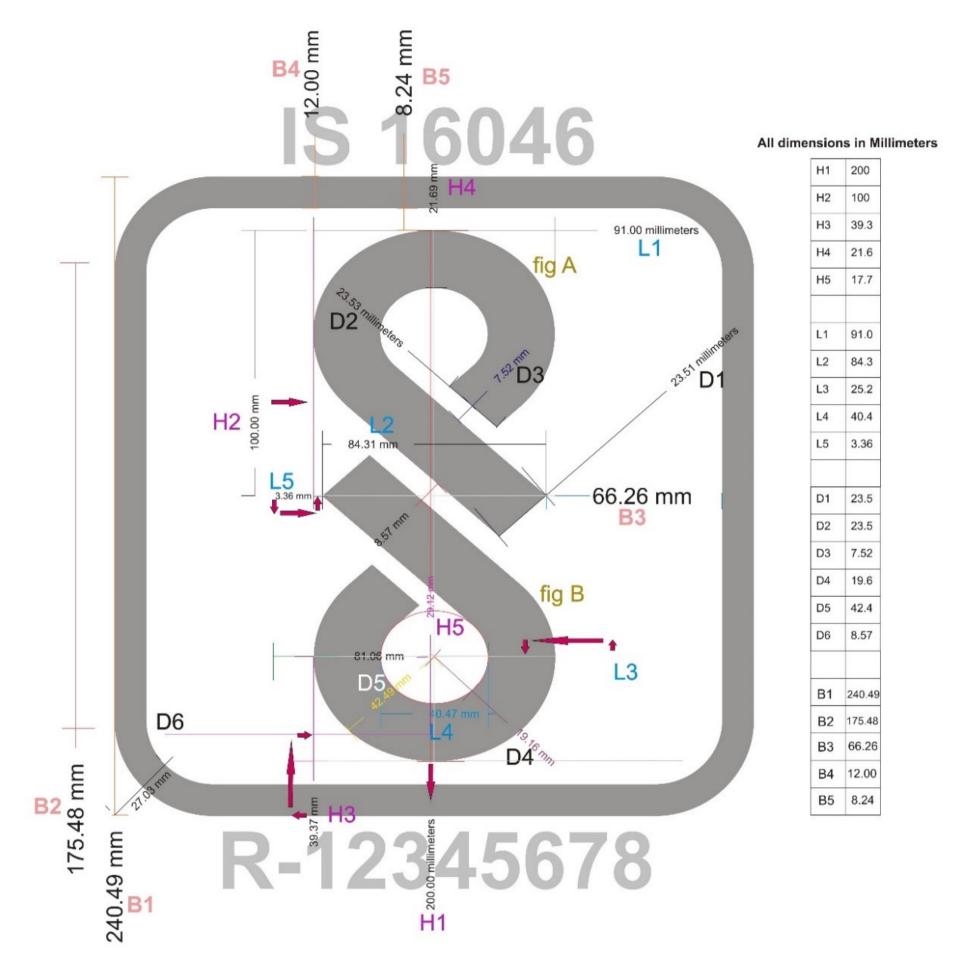

# **Pratap Technocrats Private Limited**

PURCHASE ORDER

CIN: U74900RJ2015PTC048699

| PRATAP TECHNOCRATS PRIVATE LIMITED 10TH FLOOR, 1008, Tower-AT SPAZE I-Tech Park, SECTOR 49, GURGAON, Gurgaon, Haryana- 122018 SSTIN/UIN: 06AAICP3621R1ZZ State Name: Haryana, Code: 06 E-Mail: geeta dangi@nexgeninfra tech Dispatch To PRATAP TECHNOCRATS PRIVATE LIMITED  GSTIN/UIN: State Name: MP, Code: E-Mail: geeta dangi@nexgeninfra tech Supplier's Ref./Order No. PO#PTPL/NexGen/22-23/001 Dispatch through: Road  Dispatch through: Road  Destination: As mentioned in Annexure.  Terms of Delivery: As mentioned in Annexure.  Supplier  Terms of Delivery: As mentioned in Annexure.  Terms of Delivery: As mentioned in Annexure.  Supplier  Terms of Delivery: As mentioned in Annexure.  Terms of Delivery: As mentioned in Annexure.  Supplier  Terms of Delivery: As mentioned in Annexure.  Terms of Delivery: As mentioned in Annexure.  Supplier  Terms of Delivery: As mentioned in Annexure.  Terms of De | 122018                                                                                           | PO#PTPL/N     |                 | 3/001    |           |           |               |                   |
|--------------------------------------------------------------------------------------------------------------------------------------------------------------------------------------------------------------------------------------------------------------------------------------------------------------------------------------------------------------------------------------------------------------------------------------------------------------------------------------------------------------------------------------------------------------------------------------------------------------------------------------------------------------------------------------------------------------------------------------------------------------------------------------------------------------------------------------------------------------------------------------------------------------------------------------------------------------------------------------------------------------------------------------------------------------------------------------------------------------------------------------------------------------------------------------------------------------------------------------------------------------------------------------------------------------------------------------------------------------------------------------------------------------------------------------------------------------------------------------------------------------------------------------------------------------------------------------------------------------------------------------------------------------------------------------------------------------------------------------------------------------------------------------------------------------------------------------------------------------------------------------------------------------------------------------------------------------------------------------------------------------------------------------------------------------------------------------------------------------------------------|--------------------------------------------------------------------------------------------------|---------------|-----------------|----------|-----------|-----------|---------------|-------------------|
| Terms of Delivery: As mentioned in Annexure.    Supplier's Ref /Order No.   Po#PTPL/NexGen/22-23/001                                                                                                                                                                                                                                                                                                                                                                                                                                                                                                                                                                                                                                                                                                                                                                                                                                                                                                                                                                                                                                                                                                                                                                                                                                                                                                                                                                                                                                                                                                                                                                                                                                                                                                                                                                                                                                                                                                                                                                                                                           | 10TH FLOOR, 1008, Tower-A1 SPAZE I-Tech<br>Park, SECTOR 49, GURGAON, Gurgaon, Haryana-<br>122018 |               | NG X GBIII/22-2 | 3/301    | 121-06    | A . W. C. |               |                   |
| Park, SECTOR 49, GURGAON, Gurgaon, Haryana- 12018 GSTIN/UIN: 06AAICP3621R1ZZ State Name : Haryana, Code : 06 E-Mail : geeta dangi@nexgeninfra tech  Dispatch To PRATAP TECHNOCRATS PRIVATE LIMITED  GSTIN/UIN: State Name : MP, Code : E-Mail : geeta dangi@nexgeninfra tech  Supplier's Ref./Order No.  Dispatch through : Road  Destination: As mentioned in Annexure.  Terms of Delivery: As mentioned in Annexure.  Terms of Delivery: As mentioned in Annexure.  Terms of Delivery: As mentioned in Annexure.  Supplier  Terms of Delivery: As me | Park, SECTOR 49, GURGAON, Gurgaon, Haryana-<br>122018                                            |               |                 |          | 1         |           |               |                   |
| State Name : Haryana, Code : 06   Supplier's Ref./Order No.   PO#PTPL/NexGen/22-23/001   Other Reference(s)                                                                                                                                                                                                                                                                                                                                                                                                                                                                                                                                                                                                                                                                                                                                                                                                                                                                                                                                                                                                                                                                                                                                                                                                                                                                                                                                                                                                                                                                                                                                                                                                                                                                                                                                                                                                                                                                                                                                                                                                                    | 122018                                                                                           | 1             |                 |          | l         |           |               |                   |
| SSTIN/UIN: 08AAICP3621R12Z State Name : Haryana, Code : 06 E-Mail : geeta dangi@nexgeninfra.tech  Dispatch To PRATAP TECHNOCRATS PRIVATE LIMITED  GSTIN/UIN: State Name : MP, Code : E-Mail : geeta dangi@nexgeninfra.tech  Supplier's Ref./Order No. PRATAP TECHNOCRATS PRIVATE LIMITED  GSTIN/UIN: State Name : MP, Code : E-Mail : geeta dangi@nexgeninfra.tech  Supplier Insolation Green Energy Pvt. Ltd. Head office : G-25. City Center, S.C. Road, Jaipur-302001, Rajasthan (India) Factory: Khasra No. 11/1, 1136/9, 1140/10, Village — Jatawali, Tehsil — Chomu, Dist. Jaipur 303806 (Raj.) GSTIN/UIN: 08AAGCI2799R State Name : Rajastan, Code : 08 E-Mail : info@insolationenergy.in  Description of Goods No.  INA Make Mono Perc Solar Module 540 Wp, Non DCR, BIS Approved  Total  Value in words:- Rupees Twenty Nine Crore Fifty Nine Lac Fouty Four Thousand Only  E. & O.E  Other Commercial Terms:- 1. Annexure-A Attached                                                                                                                                                                                                                                                                                                                                                                                                                                                                                                                                                                                                                                                                                                                                                                                                                                                                                                                                                                                                                                                                                                                                                                                 | 122018<br>CSTINUIN: 0644ICP3621R177                                                              | 1             |                 |          | 1         |           |               |                   |
| State Name : Haryana, Code : 06 E-Mail : _qeeta_danqi@nexgeninfra_tech  Dispatch To PRATAP TECHNOCRATS PRIVATE LIMITED  GSTIN/UIN: State Name : MP, Code : E-Mail : _qeeta_danqi@nexgeninfra_tech  Supplier's Ref/Order No. PPATAP TECHNOCRATS PRIVATE LIMITED  GSTIN/UIN: State Name : MP, Code : E-Mail : _qeeta_danqi@nexgeninfra_tech  Supplier Insolation Green Energy Pvt. Ltd. Head office : G-25, City Center, S.C. Road, Jaipur- 302001, Rajasthan (India) Factory: Khasra No. 11/1, 1136/9, 1140/10, Village - Jatawali, Tehsil - Chomu, Dist. Jaipur 303806 (Raj.) GSTIN/UIN: 08AAGCI2799R IEC No. AAGCI2799R IEC No. AAGCI2799R State Name : Rajastan, Code : 08 E-Mail : info@insolationenergy.in  SI                                                                                                                                                                                                                                                                                                                                                                                                                                                                                                                                                                                                                                                                                                                                                                                                                                                                                                                                                                                                                                                                                                                                                                                                                                                                                                                                                                                                             |                                                                                                  | 1             |                 |          |           |           |               |                   |
| E-Mail geeta dangi@nexgeninfra.tech  Dispatch To  PRATAP TECHNOCRATS PRIVATE LIMITED  GSTIN/UIN: State Name : MP, Code : E-Mail geeta dangi@nexgeninfra.tech  Supplier Insolation Green Energy Pvt. Ltd. Head office : G-25, City Center, S.C. Road, Jaipur-302001, Rajasthan (India) Factory: Khasra No. 111, 1136/9, 1140/10, Village – Jatawali, Tehsil – Chomu, Dist, Jaipur 303806 (Raj.) GSTIN/UIN: 08AAGCI2799R IEC No. AAGCI2799R State Name : Rajastan, Code : 08 E-Mail info@insolationenergy.in  SI Description of Goods No.  INA Make Mono Perc Solar Module 540 Wp, Non DCR, BIS Approved  Make Quantity UoM Rate/ Unit Amount INA Make Mono Perc Solar Module 540 Wp, Non DCR, BIS Approved  GST@12% TCS@0.1%  Total  Value in words:- Rupees Twenty Nine Crore Fifty Nine Lac Fouty Four Thousand Only  E. & O.E  Other Commercial Terms:- 1. Annexure-A Attached                                                                                                                                                                                                                                                                                                                                                                                                                                                                                                                                                                                                                                                                                                                                                                                                                                                                                                                                                                                                                                                                                                                                                                                                                                               |                                                                                                  |               |                 |          | Mode      | Terms     | of Payment    |                   |
| Dispatch To PRATAP TECHNOCRATS PRIVATE LIMITED  GSTIN/UIN: State Name : MP, Code : E-Mail : geeta dang@mexgeninfra.tech Supplier Insolation Green Energy Pvt. Ltd. Head office : G-25, City Center, S.C. Road, Jaipur- 302001, Rajasthan (India) Factory: Khasra No. 11/1, 1136/9, 1140/10, Village – Jatawali, Tehsil – Chomu, Dist. Jaipur 303806 (Raj.) GSTIN/UIN: 08AAGCI2799R IEC No. AAGCI2799R IEC | State Name: Haryana, Code: 00                                                                    | Supplier's F  | ef /Order No    |          |           |           |               |                   |
| Dispatch To PRATAP TECHNOCRATS PRIVATE LIMITED  GSTIN/UIN: State Name : MP, Code : E-Mail : geeta dangi@nexgeninfra.tech Supplier Insolation Green Energy Pvt. Ltd. Head office : G-25, City Center, S.C. Road, Jaipur- 302001, Rajasthan (India) Factory: Khasra No. 11/1, 1136/9, 1140/10, Village — Jatawali, Tehsil — Chomu, Dist. Jaipur 303806 (Raj.) GSTIN/UIN: 08AAGCI2799R ISC No. AAGCI2799R State Name : Rajastan, Code : 08 E-Mail : info@insolationenergy in  SI No.  INA Make Mono Perc Solar Module 540 Wp, Non DCR, BIS Approved  GST@12% TCS@0.1%  Total  Value in words:- Rupees Twenty Nine Crore Fifty Nine Lac Fouty Four Thousand Only  E. & O.E  Other Commercial Terms:- 1. Annexure-A Attached                                                                                                                                                                                                                                                                                                                                                                                                                                                                                                                                                                                                                                                                                                                                                                                                                                                                                                                                                                                                                                                                                                                                                                                                                                                                                                                                                                                                        | E-Mail: geeta.dangi@nexgeriiina.tech                                                             |               |                 |          | Other     | Refere    | nce(s)        |                   |
| GSTIN/UIN: State Name: MP, Code: E-Mail: geeta dang@nexgeninfra.tech Suppiler Insolation Green Energy Pvt. Ltd. Head office: G-25. City Center, S.C. Road, Jaipur- 302001, Rajasthan (India) Factory: Khasra No. 11/1, 1136/9, 1140/10, Village – Jatawali, Tehsia – Chomu, Dist. Jaipur 303806 (Raj.) GSTIN/UIN: 08AAGCI2799R IEC No. AAGCI2799R IEC No. AAGCI2799R IEC No. AAGCI2799R IST No. AAGCI2799R INA Make Mono Perc Solar Module 540 Wp, No. DCR, BIS Approved  GST@12** TCS@0.1%  INA 11000 KW 24,000 26,40,00,000  A 1100 CKW 24,000 2,640,000  Total  Value in words:- Rupees Twenty Nine Crore Fifty Nine Lac Fouty Four Thousand Only  E & O.E  Other Commercial Terms:- 1. Annexure-A Attached                                                                                                                                                                                                                                                                                                                                                                                                                                                                                                                                                                                                                                                                                                                                                                                                                                                                                                                                                                                                                                                                                                                                                                                                                                                                                               |                                                                                                  |               |                 |          | Destin    | nation:   | As mentione   | d in Annexure.    |
| GSTIN/UIN: State Name : MP, Code : E-Mail : geeta dangi@nexgeninfra.tech Supplier Insolation Green Energy Pvt. Ltd. Head office : G-25. City Center, S.C. Road, Jaipur- 302001, Rajasthan (India) Factory: Khasra No. 11/1, 1136/9, 1140/10, Village – Jatawali, Tehsil – Chomu, Dist. Jaipur 303806 (Raj.) GSTIN/UIN: 08AAGCI2799R1ZJ Pan No. AAGCI2799R IEC No. AAGCI2799R State Name : Rajastan, Code : 08 E-Mail : info@insolationenergy.in  INA Make Mono Perc Solar Module 540 Wp, Non DCR, BIS Approved  GST@12% TCS@0.1%  INA 11000 KW 24,000 26,40,00,000  4 3,16,80,000 2,64,000  Value in words:- Rupees Twenty Nine Crore Fifty Nine Lac Fouty Four Thousand Only  E. & O.E  Other Commercial Terms: 1. Annexure-A Attached                                                                                                                                                                                                                                                                                                                                                                                                                                                                                                                                                                                                                                                                                                                                                                                                                                                                                                                                                                                                                                                                                                                                                                                                                                                                                                                                                                                        | Dispatch To                                                                                      | Dispatch thi  | rough Road      |          | Destin    | iation.   | to memoria    |                   |
| State Name : MP, Code : E-Mail : geeta dangi@nexgeninfra.tech Supplier Insolation Green Energy Pvt. Ltd. Head office : G-25, City Center, S.C. Road, Jaipur- 302001, Rajasthan (India) Factory: Khasra No. 11/1, 1136/9, 1140/10, Village – Jatawali, Tehsil – Chomu, Dist. Jaipur 303806 (Raj.) GSTIN/UIN: 08AAGCI2799R IEC No. AAGCI2799R State Name : Rajastan, Code : 08 E-Mail : info@insolationenergy.in  SI                                                                                                                                                                                                                                                                                                                                                                                                                                                                                                                                                                                                                                                                                                                                                                                                                                                                                                                                                                                                                                                                                                                                                                                                                                                                                                                                                                                                                                                                                                                                                                                                                                                                                                             | PRATAP TECHNOCRATS PRIVATE LIMITED                                                               | 1             |                 |          | 1         |           |               |                   |
| State Name : MP, Code : E-Mail : geeta dangi@nexgeninfra.tech  Terms of Delivery: As mentioned in Annexure.                                                                                                                                                                                                                                                                                                                                                                                                                                                                                                                                                                                                                                                                            |                                                                                                  | 1             |                 |          | 1         |           |               |                   |
| State Name : MP, Code : E-Mail : geeta dangi@nexgeninfra.tech Supplier Insolation Green Energy Pvt. Ltd. Head office : G-25, City Center, S.C. Road, Jaipur- 302001, Rajasthan (India) Factory: Khasra No. 11/1, 1136/9, 1140/10, Village – Jatawali, Tehsil – Chomu, Dist. Jaipur 303806 (Raj.) GSTIN/UIN: 08AAGCI2799R IEC No. AAGCI2799R State Name : Rajastan, Code : 08 E-Mail : info@insolationenergy.in  SI                                                                                                                                                                                                                                                                                                                                                                                                                                                                                                                                                                                                                                                                                                                                                                                                                                                                                                                                                                                                                                                                                                                                                                                                                                                                                                                                                                                                                                                                                                                                                                                                                                                                                                             |                                                                                                  |               |                 |          | 1         |           |               |                   |
| E-Mail : geeta dangi@nexgeninfra.tech Supplier Insolation Green Energy Pvt. Ltd. Head office : G-25. City Center, S.C. Road, Jaipur- 302001, Rajasthan (India) Factory: Khasra No. 11/1, 1136/9, 1140/10. Village – Jatawali, Tehsii – Chomu, Dist. Jaipur 303806 (Raj.) GSTIN/UIN: 08AAGCI2799R IEC No. AAGCI2799R State Name : Rajastan, Code : 08 E-Mail : info@insolationenergy in SI No.  INA Make Mono Perc Solar Module 540 Wp, Non DCR, BIS Approved  INA Make Mono Perc Solar Module 540 Wp, TCS@0.1%  INA 11000 KW 24,000 26,40,00,000  A 1 1 1 1 1 1 1 1 1 1 1 1 1 1 1 1 1 1                                                                                                                                                                                                                                                                                                                                                                                                                                                                                                                                                                                                                                                                                                                                                                                                                                                                                                                                                                                                                                                                                                                                                                                                                                                                                                                                                                                                                                                                                                                                        |                                                                                                  | 1             |                 |          | 1         |           |               |                   |
| Supplier Insolation Green Energy Pvt. Ltd. Head office: G-25, City Center, S.C. Road, Jaipur- 302001, Rajasthan (India) Factory: Khasra No. 11/1, 1136/9, 1140/10, Village – Jatawali, Tehsil – Chomu, Dist. Jaipur 303806 (Raj.) GSTIN/UIN: 08AAGCI2799R1ZJ Pan No. AAGCI2799R IEC No. AAGCI2799R State Name: Rajastan, Code: 08 E-Mail _ info@insolationenergy.in  SI                                                                                                                                                                                                                                                                                                                                                                                                                                                                                                                                                                                                                                                                                                                                                                                                                                                                                                                                                                                                                                                                                                                                                                                                                                                                                                                                                                                                                                                                                                                                                                                                                                                                                                                                                        |                                                                                                  | Tarma of D    | olivon: As m    | antioned | in Ann    | PYLIFE    |               |                   |
| Insolation Green Energy Pvt. Ltd. Head office : G-25, City Center, S.C. Road, Jaipur- 302001, Rajasthan (India) Factory: Khasra No. 11/1, 1136/9, 1140/10, Village – Jatawali, Tehsil – Chomu, Dist. Jaipur 303806 (Raj.) GSTIN/UIN: 08AAGCI2799R IEC No. AAGCI2799R State Name : Rajastan, Code : 08 E-Mail : info@insolationenergy.in  SI No.  Description of Goods No.  INA Make Mono Perc Solar Module 540 Wp, Non DCR, BIS Approved  Make Quantity UoM Rate/ Unit Amount  INA Make Mono Perc Solar Module 540 Wp, Non DCR, BIS Approved  GST@12% TCS@0.1%  Total  Value in words:- Rupees Twenty Nine Crore Fifty Nine Lac Fouty Four Thousand Only  E. & O.E  Other Commercial Terms:- 1. Annexure-A Attached                                                                                                                                                                                                                                                                                                                                                                                                                                                                                                                                                                                                                                                                                                                                                                                                                                                                                                                                                                                                                                                                                                                                                                                                                                                                                                                                                                                                            |                                                                                                  | lerms or D    | elivery. As m   | entioned | III AIIII | SAUIC.    |               |                   |
| Head office : G-25, City Center, S.C. Road, Jaipur- 302001, Rajasthan (India) Factory: Khasra No. 11/1, 1136/9, 1140/10, Village – Jatawali, Tehsil – Chomu, Dist. Jaipur 303806 (Raj.) GSTIN/JIN: 08AAGCI2799R1ZJ Pan No. AAGCI2799R IEC No. AAGCI2799R State Name : Rajastan, Code : 08 E-Mail : Info@insolationenergy.in No.  Description of Goods No.  INA Make Mono Perc Solar Module 540 Wp. Non DCR, BIS Approved  INA 11000 KW 24,000 26,40,00,000  GST@12% TCS@0.1%  Total  Value in words:- Rupees Twenty Nine Crore Fifty Nine Lac Fouty Four Thousand Only  E. & O.E  Other Commercial Terms:- 1. Annexure-A Attached                                                                                                                                                                                                                                                                                                                                                                                                                                                                                                                                                                                                                                                                                                                                                                                                                                                                                                                                                                                                                                                                                                                                                                                                                                                                                                                                                                                                                                                                                              | Supplier                                                                                         |               |                 |          |           |           |               |                   |
| Si                                                                                                                                                                                                                                                                                                                                                                                                                                                                                                                                                                                                                                                                                                                                                                                                                                                                                                                                                                                                                                                                                                                                                                                                                                                                                                                                                                                                                                                                                                                                                                                                                                                                                                                                                                                                                                                                                                                                                                                                                                                                                                                             | Insolation Green Energy Pvt. Ltd.                                                                | 1             |                 |          |           |           |               |                   |
| Factory: Khasra No. 11/1, 1136/9, 1140/10, Village — Jatawali, Tehsil — Chomu, Dist. Jaipur 303806 (Raj.) GSTIN/UIN: 08AAGCI2799R1ZJ Pan No. AAGCI2799R IEC No. AAGCI2799R State Name : Rajastan, Code : 08 E-Mail : info@insolationenergy.in  SI No. Description of Goods Make Quantity UoM Rate/ Unit Amount  INA Make Mono Perc Solar Module 540 Wp, Non DCR, BIS Approved INA 11000 KW 24,000 26,40,00,000  GST@12% TCS@0.1% 3,16,80,000 2,640,000  Total Value in words:- Rupees Twenty Nine Crore Fifty Nine Lac Fouty Four Thousand Only  Other Commercial Terms:-  1. Annexure-A Attached                                                                                                                                                                                                                                                                                                                                                                                                                                                                                                                                                                                                                                                                                                                                                                                                                                                                                                                                                                                                                                                                                                                                                                                                                                                                                                                                                                                                                                                                                                                              |                                                                                                  | 1             |                 |          |           |           |               |                   |
| Village – Jatawali, Tehsil – Chomu, Dist. Jaipur 303806 (Raj.) GSTIN/UIN: 08AAGCI2799R IEC No. AAGCI2799R IEC No. AAGCI2799R State Name : Rajastan, Code : 08 E-Mail : info@insolationenergy.in  SI                                                                                                                                                                                                                                                                                                                                                                                                                                                                                                                                                                                                                                                                                                                                                                                                                                                                                                                                                                                                                                                                                                                                                                                                                                                                                                                                                                                                                                                                                                                                                                                                                                                                                                                                                                                                                                                                                                                            | 302001, Rajasthan (India)                                                                        | 1             |                 |          |           |           |               |                   |
| Village – Jatawali, Tehsil – Chomu, Dist. Jaipur 303806 (Raj.) GSTIN/UIN: 08AAGCI2799R IEC No. AAGCI2799R IEC No. AAGCI2799R State Name : Rajastan, Code : 08 E-Mail : info@insolationenergy.in  SI                                                                                                                                                                                                                                                                                                                                                                                                                                                                                                                                                                                                                                                                                                                                                                                                                                                                                                                                                                                                                                                                                                                                                                                                                                                                                                                                                                                                                                                                                                                                                                                                                                                                                                                                                                                                                                                                                                                            | Factory: Khasra No. 11/1, 1136/9, 1140/10,                                                       | 1             |                 |          |           |           |               |                   |
| Dist. Jaipur 303806 (Raj.) GSTIN/UIN: 08AAGCI2799R1ZJ Pan No. AAGCI2799R IEC No. AAGCI2799R State Name: Rajastan, Code: 08 E-Mail: info@insolationenergy.in  SI No.  INA Make Mono Perc Solar Module 540 Wp. Non DCR, BIS Approved  GST@12% TCS@0.1%  Total  Value in words:- Rupees Twenty Nine Crore Fifty Nine Lac Fouty Four Thousand Only  Cother Commercial Terms:- 1. Annexure-A Attached                                                                                                                                                                                                                                                                                                                                                                                                                                                                                                                                                                                                                                                                                                                                                                                                                                                                                                                                                                                                                                                                                                                                                                                                                                                                                                                                                                                                                                                                                                                                                                                                                                                                                                                               | Village - Jatawali, Tehsil - Chomu,                                                              |               |                 |          |           |           |               |                   |
| GSTIN/UIN: 08AAGCI2799R 12J Pan No. AAGCI2799R IEC No. AAGCI2799R State Name : Rajastan, Code : 08 E-Mail : info@insolationenergy.in  SI                                                                                                                                                                                                                                                                                                                                                                                                                                                                                                                                                                                                                                                                                                                                                                                                                                                                                                                                                                                                                                                                                                                                                                                                                                                                                                                                                                                                                                                                                                                                                                                                                                                                                                                                                                                                                                                                                                                                                                                       |                                                                                                  | 1             |                 |          |           |           |               |                   |
| Pan No. AAGCI2799R IEC No. AAGCI2799R State Name: Rajastan, Code: 08 E-Mail: info@insolationenergy.in  SI No.  Description of Goods  INA Make Mono Perc Solar Module 540 Wp. Non DCR, BIS Approved  INA 11000  GST@12% TCS@0.1%  Total  Total  Value in words:- Rupees Twenty Nine Crore Fifty Nine Lac Fouty Four Thousand Only  E. & O.E.  Other Commercial Terms:- 1. Annexure-A Attached                                                                                                                                                                                                                                                                                                                                                                                                                                                                                                                                                                                                                                                                                                                                                                                                                                                                                                                                                                                                                                                                                                                                                                                                                                                                                                                                                                                                                                                                                                                                                                                                                                                                                                                                   |                                                                                                  | 1             |                 |          |           |           |               |                   |
| IEC No. AAGCI2799R   State Name : Rajastan, Code : 08     E-Mail : info@insolationenergy.in     SI                                                                                                                                                                                                                                                                                                                                                                                                                                                                                                                                                                                                                                                                                                                                                                                                                                                                                                                                                                                                                                                                                                                                                                                                                                                                                                                                                                                                                                                                                                                                                                                                                                                                                                                                                                                                                                                                                                                                                                                                                             |                                                                                                  |               |                 |          |           |           |               |                   |
| State Name: Rajastan, Code: 08  E-Mail: info@insolationenergy.in  SI No. Description of Goods Make Quantity UoM Rate/ Unit Amount  INA Make Mono Perc Solar Module 540 Wp, Non DCR, BIS Approved INA 11000 KW 24,000 26,40,00,000  GST@12% TCS@0.1% 3,16,80,000 2,64,000  Total 29,59,44,000  Value in words:- Rupees Twenty Nine Crore Fifty Nine Lac Fouty Four Thousand Only  E. & O.E.  Other Commercial Terms:-  1. Annexure-A Attached                                                                                                                                                                                                                                                                                                                                                                                                                                                                                                                                                                                                                                                                                                                                                                                                                                                                                                                                                                                                                                                                                                                                                                                                                                                                                                                                                                                                                                                                                                                                                                                                                                                                                   |                                                                                                  | 1             |                 |          |           |           |               |                   |
| SI Description of Goods Make Quantity UoM Rate/ Unit Amount  INA Make Mono Perc Solar Module 540 Wp, Non DCR, BIS Approved INA 11000 KW 24,000 26,40,00,000  GST@12% TCS@0.1% 3,16,80,000 2,64,000  Total 29,59,44,000  Value in words:- Rupees Twenty Nine Crore Fifty Nine Lac Fouty Four Thousand Only  E. & O.E. Other Commercial Terms:-  1. Annexure-A Attached                                                                                                                                                                                                                                                                                                                                                                                                                                                                                                                                                                                                                                                                                                                                                                                                                                                                                                                                                                                                                                                                                                                                                                                                                                                                                                                                                                                                                                                                                                                                                                                                                                                                                                                                                          |                                                                                                  | 1             |                 |          |           |           |               |                   |
| SI Description of Goods Make Quantity UoM Rate/ Unit Amount  INA Make Mono Perc Solar Module 540 Wp, Non DCR, BIS Approved  INA 11000 KW 24,000 26,40,00,000  GST@12% TCS@0.1%  Total  Total  Value in words:- Rupees Twenty Nine Crore Fifty Nine Lac Fouty Four Thousand Only  E. & O.E.  Other Commercial Terms:-  1. Annexure-A Attached                                                                                                                                                                                                                                                                                                                                                                                                                                                                                                                                                                                                                                                                                                                                                                                                                                                                                                                                                                                                                                                                                                                                                                                                                                                                                                                                                                                                                                                                                                                                                                                                                                                                                                                                                                                   |                                                                                                  |               |                 |          |           |           |               |                   |
| No. Description of Goods Name of State of Goods Name of Goo |                                                                                                  |               | Make            | Quar     | ntity     | UoM       | Rate/ Unit    | Amount            |
| INA Make Mono Perc Solar Module 540 Wp. Non DCR, BIS Approved  GST@12% TCS@0.1%  Total  Value in words:- Rupees Twenty Nine Crore Fifty Nine Lac Fouty Four Thousand Only  E. & O.E  Other Commercial Terms:- 1. Annexure-A Attached                                                                                                                                                                                                                                                                                                                                                                                                                                                                                                                                                                                                                                                                                                                                                                                                                                                                                                                                                                                                                                                                                                                                                                                                                                                                                                                                                                                                                                                                                                                                                                                                                                                                                                                                                                                                                                                                                           | Describitor of Goods                                                                             |               | Make            | Quai     | itity     | COIVI     | reator office |                   |
| Non DCR, BIS Approved  GST@12% TCS@0.1%  Total  Value in words:- Rupees Twenty Nine Crore Fifty Nine Lac Fouty Four Thousand Only  E. & O.E  Other Commercial Terms:-  1. Annexure-A Attached                                                                                                                                                                                                                                                                                                                                                                                                                                                                                                                                                                                                                                                                                                                                                                                                                                                                                                                                                                                                                                                                                                                                                                                                                                                                                                                                                                                                                                                                                                                                                                                                                                                                                                                                                                                                                                                                                                                                  |                                                                                                  |               |                 | 110      | 00        | IOM       | 24,000        | 26 40 00 000      |
| Total  Value in words:- Rupees Twenty Nine Crore Fifty Nine Lac Fouty Four Thousand Only  E. & O.E  Other Commercial Terms:- 1. Annexure-A Attached                                                                                                                                                                                                                                                                                                                                                                                                                                                                                                                                                                                                                                                                                                                                                                                                                                                                                                                                                                                                                                                                                                                                                                                                                                                                                                                                                                                                                                                                                                                                                                                                                                                                                                                                                                                                                                                                                                                                                                            |                                                                                                  |               | INA             | 110      | 00        | KVV       | 24,000        | 20,40,00,000      |
| Total  Value in words:- Rupees Twenty Nine Crore Fifty Nine Lac Fouty Four Thousand Only  E. & O.E  Other Commercial Terms:- 1. Annexure-A Attached                                                                                                                                                                                                                                                                                                                                                                                                                                                                                                                                                                                                                                                                                                                                                                                                                                                                                                                                                                                                                                                                                                                                                                                                                                                                                                                                                                                                                                                                                                                                                                                                                                                                                                                                                                                                                                                                                                                                                                            | Non DCK, BIS Approved                                                                            |               |                 |          |           | 1         |               |                   |
| Total  Value in words:- Rupees Twenty Nine Crore Fifty Nine Lac Fouty Four Thousand Only  E. & O.E  Other Commercial Terms:- 1. Annexure-A Attached                                                                                                                                                                                                                                                                                                                                                                                                                                                                                                                                                                                                                                                                                                                                                                                                                                                                                                                                                                                                                                                                                                                                                                                                                                                                                                                                                                                                                                                                                                                                                                                                                                                                                                                                                                                                                                                                                                                                                                            |                                                                                                  |               |                 |          |           |           | 1             |                   |
| Total  Value in words:- Rupees Twenty Nine Crore Fifty Nine Lac Fouty Four Thousand Only  E. & O.E  Other Commercial Terms:- 1. Annexure-A Attached                                                                                                                                                                                                                                                                                                                                                                                                                                                                                                                                                                                                                                                                                                                                                                                                                                                                                                                                                                                                                                                                                                                                                                                                                                                                                                                                                                                                                                                                                                                                                                                                                                                                                                                                                                                                                                                                                                                                                                            |                                                                                                  |               |                 |          |           |           |               | 3 16 80 000       |
| Total  Value in words:- Rupees Twenty Nine Crore Fifty Nine Lac Fouty Four Thousand Only  Other Commercial Terms:-  1. Annexure-A Attached                                                                                                                                                                                                                                                                                                                                                                                                                                                                                                                                                                                                                                                                                                                                                                                                                                                                                                                                                                                                                                                                                                                                                                                                                                                                                                                                                                                                                                                                                                                                                                                                                                                                                                                                                                                                                                                                                                                                                                                     |                                                                                                  |               |                 |          |           |           |               |                   |
| Value in words:- Rupees Twenty Nine Crore Fifty Nine Lac Fouty Four Thousand Only  Other Commercial Terms:-  1. Annexure-A Attached                                                                                                                                                                                                                                                                                                                                                                                                                                                                                                                                                                                                                                                                                                                                                                                                                                                                                                                                                                                                                                                                                                                                                                                                                                                                                                                                                                                                                                                                                                                                                                                                                                                                                                                                                                                                                                                                                                                                                                                            | TCS@0.1%                                                                                         |               |                 |          |           |           | i i           | 2,04,000          |
| Value in words:- Rupees Twenty Nine Crore Fifty Nine Lac Fouty Four Thousand Only  Other Commercial Terms:-  1. Annexure-A Attached                                                                                                                                                                                                                                                                                                                                                                                                                                                                                                                                                                                                                                                                                                                                                                                                                                                                                                                                                                                                                                                                                                                                                                                                                                                                                                                                                                                                                                                                                                                                                                                                                                                                                                                                                                                                                                                                                                                                                                                            |                                                                                                  |               |                 |          |           |           | 1             |                   |
| Value in words:- Rupees Twenty Nine Crore Fifty Nine Lac Fouty Four Thousand Only  Other Commercial Terms:-  1. Annexure-A Attached                                                                                                                                                                                                                                                                                                                                                                                                                                                                                                                                                                                                                                                                                                                                                                                                                                                                                                                                                                                                                                                                                                                                                                                                                                                                                                                                                                                                                                                                                                                                                                                                                                                                                                                                                                                                                                                                                                                                                                                            |                                                                                                  |               |                 |          |           | -         |               | 20 50 44 000      |
| Other Commercial Terms:-  1. Annexure-A Attached                                                                                                                                                                                                                                                                                                                                                                                                                                                                                                                                                                                                                                                                                                                                                                                                                                                                                                                                                                                                                                                                                                                                                                                                                                                                                                                                                                                                                                                                                                                                                                                                                                                                                                                                                                                                                                                                                                                                                                                                                                                                               | Total                                                                                            |               |                 |          |           |           |               | 29,59,44,000      |
| Other Commercial Terms:-  1. Annexure-A Attached                                                                                                                                                                                                                                                                                                                                                                                                                                                                                                                                                                                                                                                                                                                                                                                                                                                                                                                                                                                                                                                                                                                                                                                                                                                                                                                                                                                                                                                                                                                                                                                                                                                                                                                                                                                                                                                                                                                                                                                                                                                                               | Value in words:- Rupees Twenty Nine Crore Fif                                                    | ty Nine Lac I | Fouty Four T    | housan   | Only      |           |               | E 8 0 5           |
| 1. Annexure-A Attached                                                                                                                                                                                                                                                                                                                                                                                                                                                                                                                                                                                                                                                                                                                                                                                                                                                                                                                                                                                                                                                                                                                                                                                                                                                                                                                                                                                                                                                                                                                                                                                                                                                                                                                                                                                                                                                                                                                                                                                                                                                                                                         |                                                                                                  |               |                 |          |           |           |               | E. & O.E          |
| 1. Annexure-A Attached                                                                                                                                                                                                                                                                                                                                                                                                                                                                                                                                                                                                                                                                                                                                                                                                                                                                                                                                                                                                                                                                                                                                                                                                                                                                                                                                                                                                                                                                                                                                                                                                                                                                                                                                                                                                                                                                                                                                                                                                                                                                                                         | Other Commercial Terms:-                                                                         |               |                 |          |           |           |               |                   |
| Samuel BAN AADCI SESTD                                                                                                                                                                                                                                                                                                                                                                                                                                                                                                                                                                                                                                                                                                                                                                                                                                                                                                                                                                                                                                                                                                                                                                                                                                                                                                                                                                                                                                                                                                                                                                                                                                                                                                                                                                                                                                                                                                                                                                                                                                                                                                         |                                                                                                  |               |                 |          |           |           | 6,3           | yer im            |
| Company's PAN : AADCL5567D for PRATAP TECHNOCRATS PRIVATE LIMITE                                                                                                                                                                                                                                                                                                                                                                                                                                                                                                                                                                                                                                                                                                                                                                                                                                                                                                                                                                                                                                                                                                                                                                                                                                                                                                                                                                                                                                                                                                                                                                                                                                                                                                                                                                                                                                                                                                                                                                                                                                                               |                                                                                                  |               |                 |          |           |           | (3)V          | THEXTE            |
| for PRATAP TECHNOCRATS PRIVATE LIMITE                                                                                                                                                                                                                                                                                                                                                                                                                                                                                                                                                                                                                                                                                                                                                                                                                                                                                                                                                                                                                                                                                                                                                                                                                                                                                                                                                                                                                                                                                                                                                                                                                                                                                                                                                                                                                                                                                                                                                                                                                                                                                          | Company's PAN : AADCL5567D                                                                       |               |                 |          |           |           | CX/           | 276               |
|                                                                                                                                                                                                                                                                                                                                                                                                                                                                                                                                                                                                                                                                                                                                                                                                                                                                                                                                                                                                                                                                                                                                                                                                                                                                                                                                                                                                                                                                                                                                                                                                                                                                                                                                                                                                                                                                                                                                                                                                                                                                                                                                |                                                                                                  |               |                 | for P    | RATA      | PTECH     | NOCRATS       | PRIVATE LAMITE    |
|                                                                                                                                                                                                                                                                                                                                                                                                                                                                                                                                                                                                                                                                                                                                                                                                                                                                                                                                                                                                                                                                                                                                                                                                                                                                                                                                                                                                                                                                                                                                                                                                                                                                                                                                                                                                                                                                                                                                                                                                                                                                                                                                |                                                                                                  |               |                 |          |           |           | 10            | A D               |
| Authorized Signator                                                                                                                                                                                                                                                                                                                                                                                                                                                                                                                                                                                                                                                                                                                                                                                                                                                                                                                                                                                                                                                                                                                                                                                                                                                                                                                                                                                                                                                                                                                                                                                                                                                                                                                                                                                                                                                                                                                                                                                                                                                                                                            |                                                                                                  |               |                 |          |           |           | 100           | thorized Signator |
| This is computer generated documenst therefore not require signature                                                                                                                                                                                                                                                                                                                                                                                                                                                                                                                                                                                                                                                                                                                                                                                                                                                                                                                                                                                                                                                                                                                                                                                                                                                                                                                                                                                                                                                                                                                                                                                                                                                                                                                                                                                                                                                                                                                                                                                                                                                           | This is computer ger                                                                             | erated docu   | menst there     | fore not | require   | signa     | ture          | John de           |