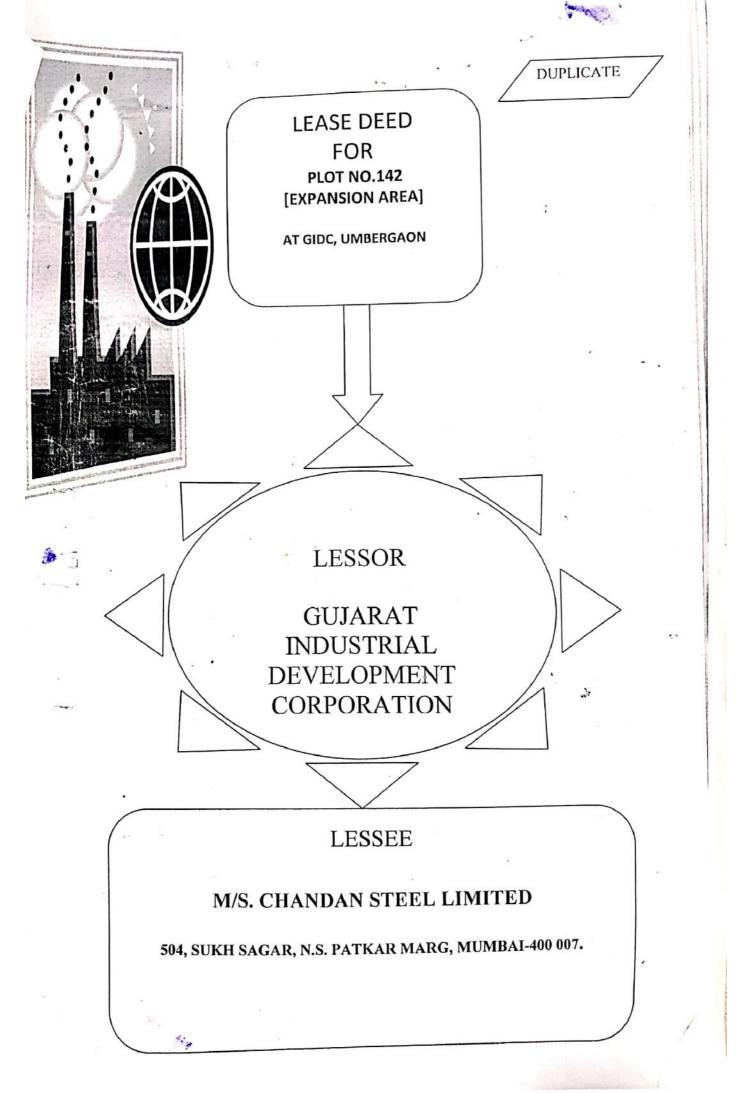

| પહોંચ નંબરઃ 🗔                          | २००८१०५००७८           | <i>د</i> ر | દસ્તાવે       | જ નંબર: પ             | ા૪૨૧        | દસ્તાવેજ વર્ષ: ૨૦૦૯ |
|----------------------------------------|-----------------------|------------|---------------|-----------------------|-------------|---------------------|
| aı. 29                                 |                       | માહે       | 9             | 1/2                   |             | સને ૨૦૦૯            |
| દસ્તાવેજની પ્રકાર (                    | માડાપટ્ટી             |            |               |                       |             | અવેજ As.90૨૪9૯30.0  |
| રજુ કરનારનું નામ                       | M/s. Chandan          | Steel L    | td. throug    | h its auth            | norized Sig | gnatory Mr.         |
| નીચે પ્રમાણે ફ્રી પહોંચ                | Ashwin Rajawa         | at         |               |                       | *           | રૂ. પૈસા            |
| રજસ્ટ્રેશન કી                          |                       | 15.        |               |                       |             | ७०२४८०              |
| નકલ કરવાની ફી સા                       | ડડ/ફોલીયો             |            |               |                       |             | २१०                 |
| શેરોની નકલ કરવા મ                      | ાટ ફી                 |            |               | ••••                  | ****        | o                   |
| ટપાલ ખર્ચ                              |                       | ••••       |               |                       |             | 90                  |
| નકલો અથવા યાદીઓ                        | (કલમો ક્રષ્ટ થી ક્ર૭) |            |               |                       |             | o                   |
| શોધ અગર તપાસણી                         |                       |            |               |                       |             | •                   |
| દંડ કલમ-૨૫                             |                       |            |               |                       |             | o                   |
| કલમ-૩૪ (કલમુ-૫૭)                       |                       |            |               |                       |             | 0                   |
| નકલ કી ફોલીયો                          | 1                     |            |               |                       | *****       | 0                   |
| ઇન્ડેક્ષ–૨ કી                          | ****                  |            |               |                       |             | 0                   |
| આ સિવાયની બાબતો                        | ની ફી                 |            |               |                       |             |                     |
|                                        |                       |            | 8             |                       |             | <del></del>         |
|                                        |                       |            |               | કુલ એકંદરે            | ₹.          | oresoe              |
| અંકે રુપિયા સાત લા                     | ખ બે હજાર સાતસો       | . પથાસ પુર | 2L. )         | 127                   |             |                     |
| 10.                                    |                       |            |               |                       |             |                     |
| દસ્તાવેજ                               |                       |            | રજસ્ટર ટપા    |                       |             |                     |
| વકલ                                    | ાસે તૈયાર થશે અને-    |            |               | <br>આપવામાં           | –આવશે.      | bei                 |
|                                        | 0.01                  | , ,        | <b>૩</b> વશના | બાવવા <b>ના</b>       |             | 50                  |
| દસ્તાવેજ રજીસ્ટર ટપા<br>૫૦૪, Sukh Saga |                       |            |               |                       |             | ( કે. આઈ. પટેલ )-   |
| Mumbai.xoooo9.                         | i, N. S. Palak,       | Mary       | HE SUL        |                       |             | સબ રજસ્ટ્રાર        |
|                                        |                       | 100        | RE SUB        | 168                   |             | પારડી               |
|                                        | //,                   | 7/2/       | 157:          | 151                   |             | સબ રજસ્ટ્રાર પારડી  |
|                                        | 1/0                   | 12         |               | 3                     |             | સબ રજસ્ટ્રાર પારડી  |
| અગર                                    | 一里                    | 1 2 1 d    | MAN II.       | <b>E</b> ( <b>E</b> ) |             | Valsad              |
|                                        | 11-                   | /2/ .      | CONTRACT /    |                       |             |                     |
| રજુ કરનારની                            | _સહી .                | 7/         |               | /*/                   |             |                     |
| 1 tryan                                | ٠ مو۔                 |            |               | Y                     |             | 20                  |
| GR-NIC 906                             | 2307789527117         | -          | A PO          |                       | UID-2 27/J  | ul/09 14:34:15      |