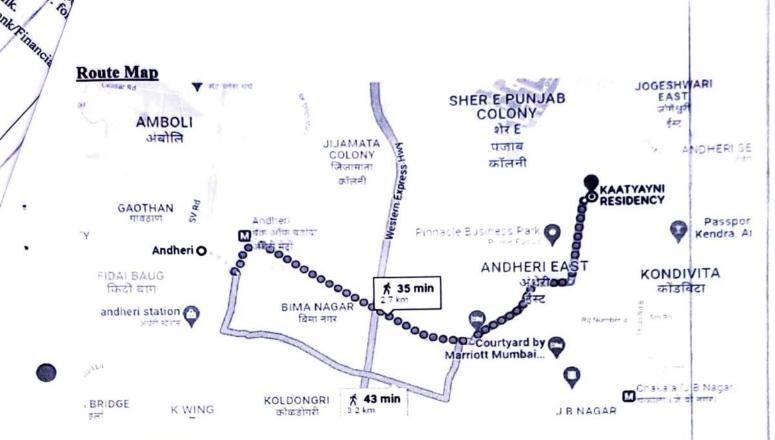

T. P. KATEKAR B.E. CIVIL, M.I.B., F.I.V.

Govt. Approved Valuers (CCIT/THN/CAT-I/9/2011-12)

CAT-1/9/ 2011-12

2

STATE BANK OF INDIA,

तं के

Asst General Manager/ Case Lead Officer-I

SAMB-I, Nagaland House, 8th Floor, 11 & 13, Shakespeare Sarani, Kolkata- 700 071, West Bengal

|    |      | ,                                                                                | well developed and having basic infrastructure facilities such as good approach roads, water supply, electricity, sewage and storm water drainage system, telecommunication facility, street lighting etc. The basic civic amenities such Market, Banks, Schools and Hospitals etc. are available within 2 to 3 kms distance from the property. The area falls under the limits of Municipal Corporation of Greater Mumbai. The area is well connected with all parts of Mumbai by good network of Roads and Railways. Transportation means such as Buses & Rickshaws are available. |  |  |  |  |
|----|------|----------------------------------------------------------------------------------|--------------------------------------------------------------------------------------------------------------------------------------------------------------------------------------------------------------------------------------------------------------------------------------------------------------------------------------------------------------------------------------------------------------------------------------------------------------------------------------------------------------------------------------------------------------------------------------|--|--|--|--|
|    | Loca | tion of property                                                                 | are available.                                                                                                                                                                                                                                                                                                                                                                                                                                                                                                                                                                       |  |  |  |  |
|    | a)   | Plot No. / Survey No.                                                            | -                                                                                                                                                                                                                                                                                                                                                                                                                                                                                                                                                                                    |  |  |  |  |
|    | b)   | Door No.                                                                         | : Flat No.501                                                                                                                                                                                                                                                                                                                                                                                                                                                                                                                                                                        |  |  |  |  |
| 6. | c)   | T. S. No. / Village                                                              | : City Survey No. 83-A & 62-A/1 of Village Mulgaon                                                                                                                                                                                                                                                                                                                                                                                                                                                                                                                                   |  |  |  |  |
|    | d)   | Ward / Taluka                                                                    | Andheri                                                                                                                                                                                                                                                                                                                                                                                                                                                                                                                                                                              |  |  |  |  |
|    | e)   | Mandal / District                                                                | : Mumbai                                                                                                                                                                                                                                                                                                                                                                                                                                                                                                                                                                             |  |  |  |  |
|    | f)   | Date of issue and validity of layout of approved map / plan                      | Details not available                                                                                                                                                                                                                                                                                                                                                                                                                                                                                                                                                                |  |  |  |  |
|    | g)   | Approved map / plan issuing authority                                            | Municipal Corporation of Greater Mumbai                                                                                                                                                                                                                                                                                                                                                                                                                                                                                                                                              |  |  |  |  |
|    | h)   | Whether genuineness or<br>authenticity of approved map /<br>plan is verified     | Detail not available                                                                                                                                                                                                                                                                                                                                                                                                                                                                                                                                                                 |  |  |  |  |
|    | i)   | Any other comments by our<br>empanelled valuers on authentic<br>of approved plan | NIL.                                                                                                                                                                                                                                                                                                                                                                                                                                                                                                                                                                                 |  |  |  |  |
| 7. |      | stal address of the property                                                     | Flat No. 501, 5 <sup>th</sup> Floor, Wing C, Kaatyayni<br>Residency, Road No. 11, Off Mahakali Caves<br>Road, Subhash Nagar, Andheri (East), Mumbai<br>– 400093, Maharashtra                                                                                                                                                                                                                                                                                                                                                                                                         |  |  |  |  |
|    | Cit  | y / Town                                                                         | Andheri (East)                                                                                                                                                                                                                                                                                                                                                                                                                                                                                                                                                                       |  |  |  |  |
| 8. | Re   | sidential Area                                                                   | Residential Area                                                                                                                                                                                                                                                                                                                                                                                                                                                                                                                                                                     |  |  |  |  |
| J. |      | mmercial Area                                                                    | -                                                                                                                                                                                                                                                                                                                                                                                                                                                                                                                                                                                    |  |  |  |  |
|    | Ind  | lustrial Area                                                                    | -                                                                                                                                                                                                                                                                                                                                                                                                                                                                                                                                                                                    |  |  |  |  |
|    | Cla  | assification of the area                                                         |                                                                                                                                                                                                                                                                                                                                                                                                                                                                                                                                                                                      |  |  |  |  |
| 9. | i)   | High / Middle / Poor                                                             | Middle class.                                                                                                                                                                                                                                                                                                                                                                                                                                                                                                                                                                        |  |  |  |  |
|    | ii)  | Urban / Semi Urban / Rural                                                       | Urban.                                                                                                                                                                                                                                                                                                                                                                                                                                                                                                                                                                               |  |  |  |  |
| 10 |      | oming under Corporation limit / Village unchayat / Municipality                  | Under Municipal Corporation of Greater Mumbailimits.                                                                                                                                                                                                                                                                                                                                                                                                                                                                                                                                 |  |  |  |  |