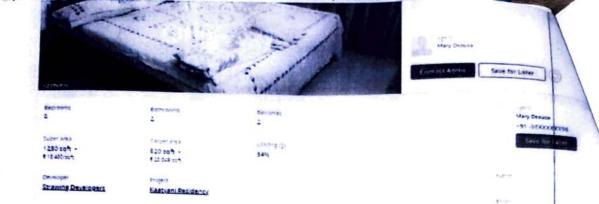

## VALUATION

Prevailing rate as per property web site quotes enclosed with this report is Rs.19,000.00 to Rs.20,000/ per sq.ft. Rate considering discount on quoted rates is Rs.16,500.00 per sq.ft in our opinion.