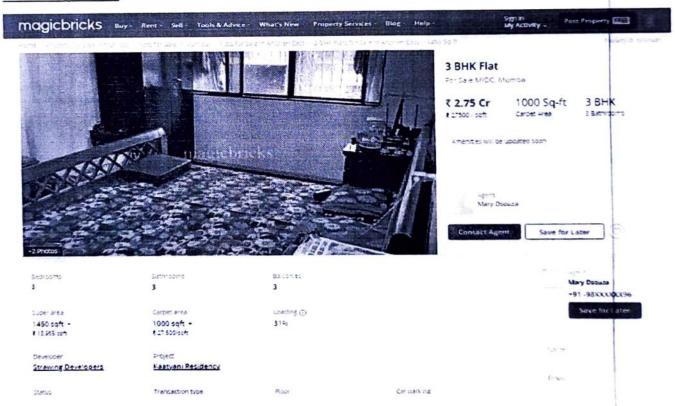

## VALUATION

Prevailing rate as per property web site quotes enclosed with this report is Rs.19,000.00 to Rs.20,000/ per sq.ft. Rate considering discount on quoted rates is Rs.16,500.00 per sq.ft in our opinion.

Rs.1,15,77,053.136

Value for Insurance purpose 1140Sq. Ft. @ Rs. 3,000/- = Rs. 34,20,000/-

Justification:- The Govt., Guideline Rate is for Stamp Duty purpose only. The subject Property. The Rates are justified by the Sale Advertisement for same type of properties in the same building of the subject property which are open to be sold in Year 2021. The Recent Sale Advertisement in the same building of subject Property is attached with this Report. Market value given in the report is in line with current trend in the market value. The Location, Internal condition / decoration of the premises & amenities/ facilities available, grade & age of building, current demand & supply of real estate properties are the factors influencing the market value.