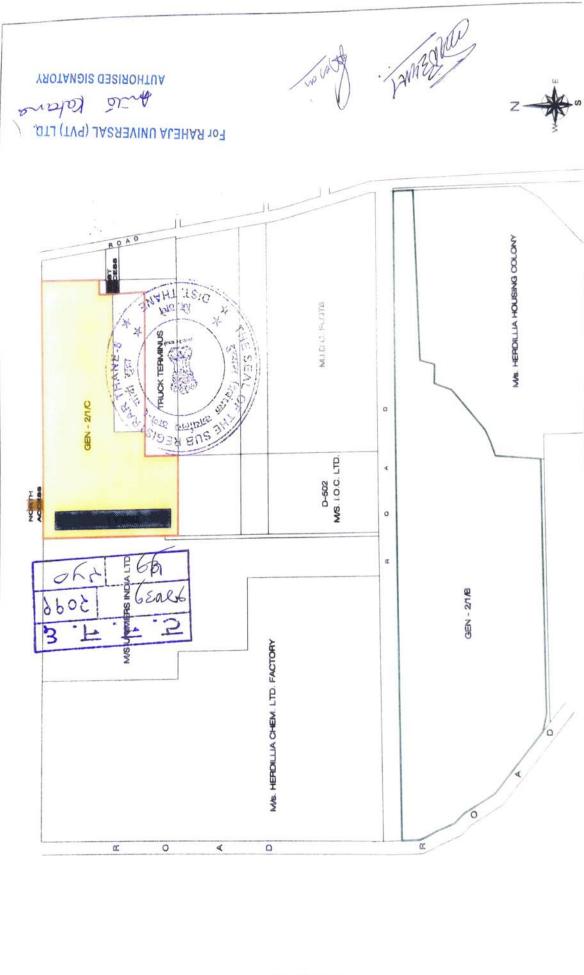

1. This is to confirm that we have agreed to transfer Unit No. 428 admeasuring 1238 sq. ft. Carpet area on the Fourth floor of the building known as "Tesla Industrial" situated at Bonsari, Kukshet and Shiravane, within the limits of Navi Mumbai Municipal Corporation (NMMC) in D block, TTC Industrial Area, MIDC, Juinagar, Navi Mumbai-400705., constructed by us to 1. Mr. Sanjay .M. Desai and 2. Ms. Darshana. M. Desai. For a total consideration of Rs.1,37,71,356/- (Rupees One Crore Thirty Seven Lakhs Seventy One Thousand Three Hundred and Fifty Six) under an Agreement for Transfer dated 19.11.2019.