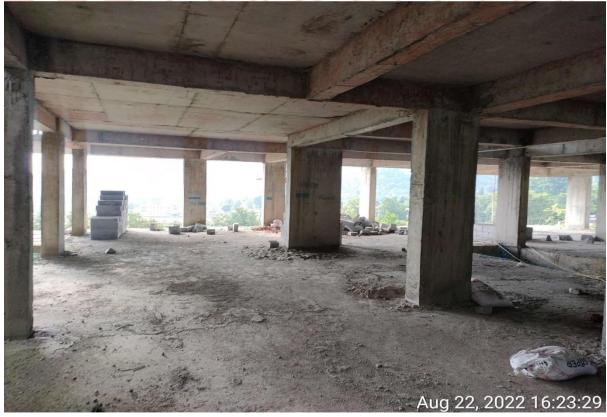

#### Tower - 1

- 1. Slab Work completed of basement + stilt + 10<sup>th</sup> floor
- 2. Blockwork/brickwork completed from 1st to 9th floor.
- 3. Electrical works: 1<sup>st</sup> to 5<sup>th</sup> Wall conducting done 6 & 7<sup>th</sup> floor wall conduiting work in progress Electrical wiring 1<sup>st</sup> to 4<sup>th</sup> floor completed
- 4. False ceiling/POP Work: 1st to 4th floor completed
- 5. Stone work: 1st floor completed and 2nd WIP
- 6. Flooring: 1st floor tiling works under progress.
- 7. Water proofing: Bathroom (1st to 3rd floor completed), Balcony (1st and 2nd floor completed), Core pack (1st to 4th floor completed)
- 8. Plumbing work: up to 6th floor completed
- 9. Cast Iron railing: 1sty and 2<sup>nd</sup> floor completed
- 10. AC Work: 1st to 5th floor completed

#### Tower - 2

- 11. Slab Work completed of basement + stilt + 9th floor
- 12. Blockwork/brickwork completed from 1st to 6th floor.
- 13. Electrical works: 1st floor completed
  Up to 4th floor wall conduiting work in progress
- 14. False ceiling/POP Work: 1st floor completed
- 15. Stone work: 1st floor completed and 2nd WIP
- 16. Flooring: No work started yet
- 17. Plumbing work: up to 4th floor completed
- 18. AC Work: up to 6th floor completed