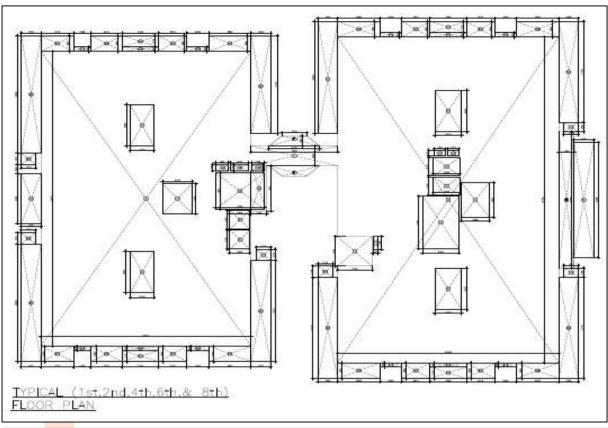

4. PROJECT OVERVIEW: Eden Retirement Living is developing a Group Housing Project named 'Eden Senior Living and Wellness' accommodating apartment space having approx. saleable area measuring 1,40,000 sq. ft. spread over a land area measuring 4280 sq. mtr. at Khata Kahtauni No. 00025 (Fasli 1416 To 1421), Khasra No. 39 & 40, Mauza Chak Bhagwantpur, Pargana Pachwadoon, Tehsil Sadar, Dehradun, Uttarakhand. However as on date the latest status of saleable area is that it has increased from 1,40,000 sq. ft. to 1,57,579 sq. ft.

As per the MDDA approved building Plan, this Project envisage to construct total 96 units in 2 towers in different categories viz., 2 BHK, 1 BHK and Studio apartment. As per the information provided by developer, the builder has upgraded the units of flats in which 11 apartments has been added. However, the built-up area of the project is same the saleable area has increased.

#### 2. PROJECT INFRASTRUCTURE DETAILS:

Eden Retirement Living Pvt. Ltd. Is developing a Group Housing Society named 'Eden Senior Living & wellness' having approx. saleable area measuring 1,57,579 sq. ft. spread over a land area ad-measuring 4,280 sq. mtr. at Khata Kahtauni No. 00025 (Fasli 1416 To 1421), Khasra No. 39 & 40, Mauza Chak Bhagwantpur, Pargana Pachwadoon, Tehsil Sadar, Dehradun, Uttarakhand.

This project is comprising of 2 towers (Basement + Stilt + 10 Floors each) having total Area of Construction of Approx. 2,27,000 sq. ft.

For the purpose of the development of the Project, Eden Retirement Living has engaged a main Architect M/s. VYOM Architects & Interior Designer for the Design and Structural Services. Eden Retirement Living Pvt. Ltd. has engaged M/s. Shraddha Nirman Pvt. Ltd. for Building / Structural construction work as per below mentioned Terms & Conditions: