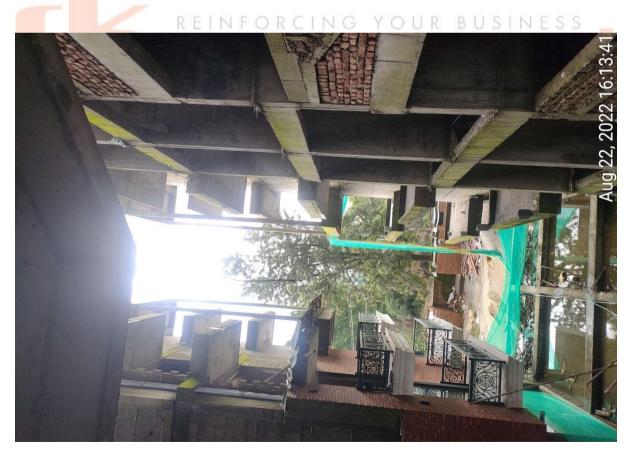

#### Tower - 1

- 1. Slab Work completed of basement + stilt + 10<sup>th</sup> floor
- 2. Blockwork/brickwork completed from 1st to 9th floor.
- 3. Electrical works: 1<sup>st</sup> to 5<sup>th</sup> Wall conducting done 6 & 7<sup>th</sup> floor wall conduiting work in progress Electrical wiring 1<sup>st</sup> to 4<sup>th</sup> floor completed
- 4. False ceiling/POP Work: 1st to 4th floor completed
- 5. Stone work: 1st floor completed and 2nd WIP
- 6. Flooring: 1st floor tiling works under progress.
- 7. Water proofing: Bathroom (1st to 3rd floor completed), Balcony (1st and 2nd floor completed), Core pack (1st to 4th floor completed)
- 8. Plumbing work: up to 6th floor completed
- 9. Cast Iron railing: 1sty and 2<sup>nd</sup> floor completed
- 10. AC Work: 1st to 5th floor completed

#### Tower - 2

- 11. Slab Work completed of basement + stilt + 9th floor
- 12. Blockwork/brickwork completed from 1st to 6th floor.
- 13. Electrical works: 1st floor completed
  Up to 4th floor wall conduiting work in progress
- 14. False ceiling/POP Work: 1st floor completed
- 15. Stone work: 1st floor completed and 2nd WIP
- 16. Flooring: No work started yet
- 17. Plumbing work: up to 4th floor completed
- 18. AC Work: up to 6th floor completed