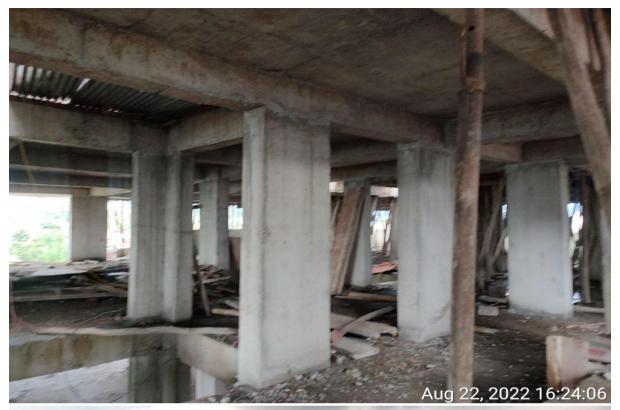

#### Tower - 1

- 1. Slab Work completed of basement + stilt + 10<sup>th</sup> floor
- 2. Blockwork/brickwork completed from 1st to 9th floor.
- 3. Electrical works: 1<sup>st</sup> to 5<sup>th</sup> Wall conducting done 6 & 7<sup>th</sup> floor wall conduiting work in progress Electrical wiring 1<sup>st</sup> to 4<sup>th</sup> floor completed
- 4. False ceiling/POP Work: 1st to 4th floor completed
- 5. Stone work: 1st floor completed and 2nd WIP
- 6. Flooring: 1st floor tiling works under progress.
- 7. Water proofing: Bathroom (1st to 3rd floor completed), Balcony (1st and 2nd floor completed), Core pack (1st to 4th floor completed)
- 8. Plumbing work: up to 6th floor completed
- 9. Cast Iron railing: 1sty and 2<sup>nd</sup> floor completed
- 10. AC Work: 1st to 5th floor completed

#### Tower - 2

- 11. Slab Work completed of basement + stilt + 9th floor
- 12. Blockwork/brickwork completed from 1st to 6th floor.
- 13. Electrical works: 1st floor completed
  Up to 4th floor wall conduiting work in progress
- 14. False ceiling/POP Work: 1st floor completed
- 15. Stone work: 1st floor completed and 2nd WIP
- 16. Flooring: No work started yet
- 17. Plumbing work: up to 4th floor completed
- 18. AC Work: up to 6th floor completed