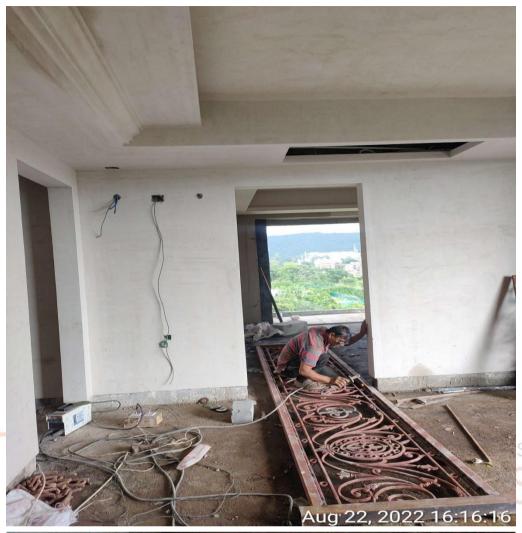

#### Tower - 1

- 1. Slab Work completed of basement + stilt + 10<sup>th</sup> floor
- 2. Blockwork/brickwork completed from 1st to 9th floor.
- 3. Electrical works: 1<sup>st</sup> to 5<sup>th</sup> Wall conducting done 6 & 7<sup>th</sup> floor wall conduiting work in progress Electrical wiring 1<sup>st</sup> to 4<sup>th</sup> floor completed
- 4. False ceiling/POP Work: 1st to 4th floor completed
- 5. Stone work: 1st floor completed and 2nd WIP
- 6. Flooring: 1st floor tiling works under progress.
- 7. Water proofing: Bathroom (1st to 3rd floor completed), Balcony (1st and 2nd floor completed), Core pack (1st to 4th floor completed)
- 8. Plumbing work: up to 6th floor completed
- 9. Cast Iron railing: 1sty and 2<sup>nd</sup> floor completed
- 10. AC Work: 1st to 5th floor completed

#### Tower - 2

- 11. Slab Work completed of basement + stilt + 9th floor
- 12. Blockwork/brickwork completed from 1st to 6th floor.
- 13. Electrical works: 1st floor completed
  Up to 4th floor wall conduiting work in progress
- 14. False ceiling/POP Work: 1st floor completed
- 15. Stone work: 1st floor completed and 2nd WIP
- 16. Flooring: No work started yet
- 17. Plumbing work: up to 4th floor completed
- 18. AC Work: up to 6th floor completed