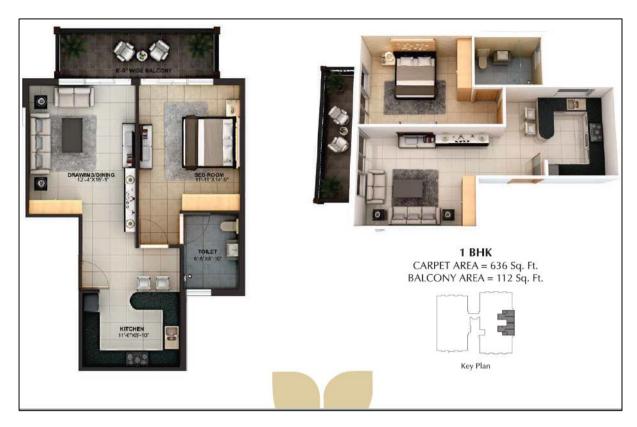

{Table: 3}: Carpet Area Description

| No. of |              | Carpet<br>Area | Balco | Carpet<br>Area With<br>Balcony | Total Carpet<br>Area with<br>Balcony | Area<br>Under<br>Cupboard | Area<br>Under<br>Walls | Area<br>under<br>Cupboard<br>s and<br>walls | Area<br>under<br>Cupboar<br>ds and<br>walls | Covered<br>Area<br>Per Flat | Total<br>Covered<br>Area |
|--------|--------------|----------------|-------|--------------------------------|--------------------------------------|---------------------------|------------------------|---------------------------------------------|---------------------------------------------|-----------------------------|--------------------------|
| 18     | 2 BHK TYPE-A | 1055           | 306   | 1361                           | 24,498                               | 20                        | 127                    | 147                                         | 2646                                        | 1508                        | 27144                    |
| 46     | 2 BHK TYPE-B | 1035           | 283   | 1318                           | 60,628                               | 22                        | 125                    | 147                                         | 6762                                        | 1465                        | 67390                    |
| 8      | 2 BHK TYPE-C | 1096           | 283   | 1379                           | 11,032                               | 22                        | 125                    | 147                                         | 1176                                        | 1526                        | 12208                    |
| 1      | 1 BHK TYPE-A | 671            | 138   | 809                            | 809                                  | 0                         | 77                     | 77                                          | 77                                          | 886                         | 886                      |
| 8      | 1 BHK TYPE-B | 671            | 112   | 783                            | 6,264                                | 0                         | 77                     | 77                                          | 616                                         | 860                         | 6880                     |
| 8      | 1 BHK TYPE-C | 662            | 112   | 774                            | 6,192                                | 0                         | 77                     | 77                                          | 616                                         | 851                         | 6808                     |
| 18     | Studio       | 503            | 76    | 579                            | 10,427                               | 0                         | 53                     | 53                                          | 954                                         | 632                         | 11381                    |
| 107    | Total:       |                |       |                                | 119,850                              |                           |                        |                                             |                                             |                             | 132697                   |

{Table: 4}: Super Saleable Area

| No. of<br>Flats |              | Carpet<br>Area | Balco<br>ny | Cupboard | Area Under<br>Walls | Loading<br>of<br>Common<br>Areas | Total<br>Super<br>Area<br>(Per<br>Flat) | Total<br>Super<br>Area |
|-----------------|--------------|----------------|-------------|----------|---------------------|----------------------------------|-----------------------------------------|------------------------|
| 18              | 2 BHK TYPE-A | 1055           | 306         | 20       | 127                 | 281                              | 1789                                    | 32202                  |
| 46              | 2 BHK TYPE-B | 1035           | 283         | 22       | 125                 | 278                              | 1743                                    | 80178                  |
| 8               | 2 BHK TYPE-C | 1096           | 283         | 22       | 125                 | 278                              | 1804                                    | 14432                  |
| 1               | 1 BHK TYPE-A | 671            | 138         | 0        | 77                  | 156                              | 1042                                    | 1042                   |
| 8               | 1 BHK TYPE-B | 671            | 112         | 0        | 77                  | 156                              | 1016                                    | 8128                   |
| 8               | 1 BHK TYPE-C | 662            | 112         | 0        | 77                  | 156                              | 1007                                    | 8056                   |
| 18              | Studio       | 503            | 76          | 0        | 53                  | 120                              | 752                                     | 13541                  |
| 107             | Total:       |                |             |          |                     |                                  |                                         | 157579                 |