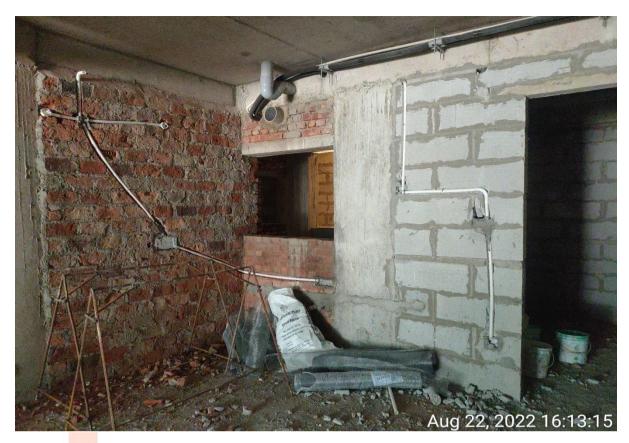

#### Tower - 1

- 1. Slab Work completed of basement + stilt + 10<sup>th</sup> floor
- 2. Blockwork/brickwork completed from 1st to 9th floor.
- 3. Electrical works: 1<sup>st</sup> to 5<sup>th</sup> Wall conducting done 6 & 7<sup>th</sup> floor wall conduiting work in progress Electrical wiring 1<sup>st</sup> to 4<sup>th</sup> floor completed
- 4. False ceiling/POP Work: 1st to 4th floor completed
- 5. Stone work: 1st floor completed and 2nd WIP
- 6. Flooring: 1st floor tiling works under progress.
- 7. Water proofing: Bathroom (1st to 3rd floor completed), Balcony (1st and 2nd floor completed), Core pack (1st to 4th floor completed)
- 8. Plumbing work: up to 6th floor completed
- 9. Cast Iron railing: 1sty and 2<sup>nd</sup> floor completed
- 10. AC Work: 1st to 5th floor completed

#### Tower - 2

- 11. Slab Work completed of basement + stilt + 9th floor
- 12. Blockwork/brickwork completed from 1st to 6th floor.
- 13. Electrical works: 1st floor completed
  Up to 4th floor wall conduiting work in progress
- 14. False ceiling/POP Work: 1st floor completed
- 15. Stone work: 1st floor completed and 2nd WIP
- 16. Flooring: No work started yet
- 17. Plumbing work: up to 4th floor completed
- 18. AC Work: up to 6th floor completed