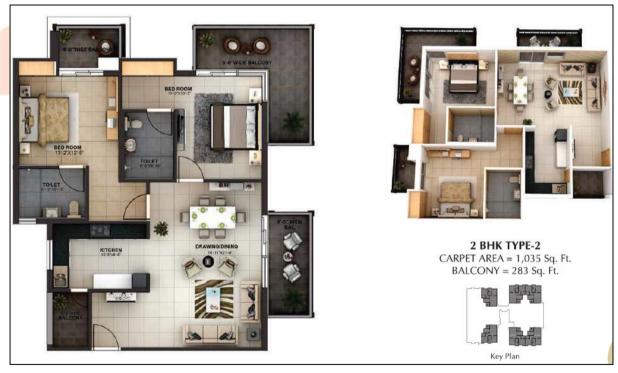

{Table: 3}: Carpet Area Description

| No. of |              | Carpet<br>Area | Balco | Carpet<br>Area With<br>Balcony | Total Carpet<br>Area with<br>Balcony | Area<br>Under<br>Cupboard | Area<br>Under<br>Walls | Area<br>under<br>Cupboard<br>s and<br>walls | Area<br>under<br>Cupboar<br>ds and<br>walls | Covered<br>Area<br>Per Flat | Total<br>Covered<br>Area |
|--------|--------------|----------------|-------|--------------------------------|--------------------------------------|---------------------------|------------------------|---------------------------------------------|---------------------------------------------|-----------------------------|--------------------------|
| 18     | 2 BHK TYPE-A | 1055           | 306   | 1361                           | 24,498                               | 20                        | 127                    | 147                                         | 2646                                        | 1508                        | 27144                    |
| 46     | 2 BHK TYPE-B | 1035           | 283   | 1318                           | 60,628                               | 22                        | 125                    | 147                                         | 6762                                        | 1465                        | 67390                    |
| 8      | 2 BHK TYPE-C | 1096           | 283   | 1379                           | 11,032                               | 22                        | 125                    | 147                                         | 1176                                        | 1526                        | 12208                    |
| 1      | 1 BHK TYPE-A | 671            | 138   | 809                            | 809                                  | 0                         | 77                     | 77                                          | 77                                          | 886                         | 886                      |
| 8      | 1 BHK TYPE-B | 671            | 112   | 783                            | 6,264                                | 0                         | 77                     | 77                                          | 616                                         | 860                         | 6880                     |
| 8      | 1 BHK TYPE-C | 662            | 112   | 774                            | 6,192                                | 0                         | 77                     | 77                                          | 616                                         | 851                         | 6808                     |
| 18     | Studio       | 503            | 76    | 579                            | 10,427                               | 0                         | 53                     | 53                                          | 954                                         | 632                         | 11381                    |
| 107    | Total:       |                |       |                                | 119,850                              |                           |                        |                                             |                                             |                             | 132697                   |

{Table: 4}: Super Saleable Area

| No. of<br>Flats |              | Carpet<br>Area | Balco<br>ny | Cupboard | Area Under<br>Walls | Loading<br>of<br>Common<br>Areas | Total<br>Super<br>Area<br>(Per<br>Flat) | Total<br>Super<br>Area |
|-----------------|--------------|----------------|-------------|----------|---------------------|----------------------------------|-----------------------------------------|------------------------|
| 18              | 2 BHK TYPE-A | 1055           | 306         | 20       | 127                 | 281                              | 1789                                    | 32202                  |
| 46              | 2 BHK TYPE-B | 1035           | 283         | 22       | 125                 | 278                              | 1743                                    | 80178                  |
| 8               | 2 BHK TYPE-C | 1096           | 283         | 22       | 125                 | 278                              | 1804                                    | 14432                  |
| 1               | 1 BHK TYPE-A | 671            | 138         | 0        | 77                  | 156                              | 1042                                    | 1042                   |
| 8               | 1 BHK TYPE-B | 671            | 112         | 0        | 77                  | 156                              | 1016                                    | 8128                   |
| 8               | 1 BHK TYPE-C | 662            | 112         | 0        | 77                  | 156                              | 1007                                    | 8056                   |
| 18              | Studio       | 503            | 76          | 0        | 53                  | 120                              | 752                                     | 13541                  |
| 107             | Total:       |                |             |          |                     |                                  |                                         | 157579                 |