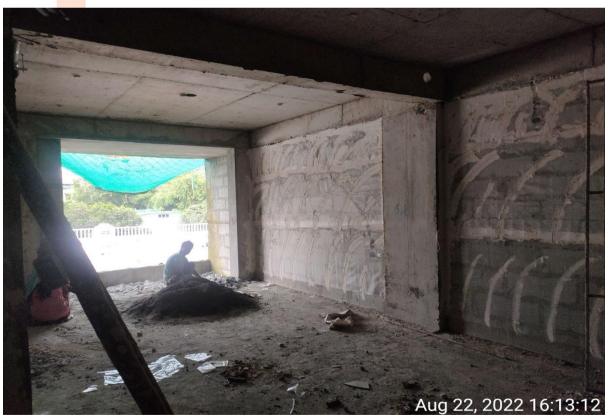

#### Tower - 1

- 1. Slab Work completed of basement + stilt + 10<sup>th</sup> floor
- 2. Blockwork/brickwork completed from 1st to 9th floor.
- 3. Electrical works: 1<sup>st</sup> to 5<sup>th</sup> Wall conducting done 6 & 7<sup>th</sup> floor wall conduiting work in progress Electrical wiring 1<sup>st</sup> to 4<sup>th</sup> floor completed
- 4. False ceiling/POP Work: 1st to 4th floor completed
- 5. Stone work: 1st floor completed and 2nd WIP
- 6. Flooring: 1st floor tiling works under progress.
- 7. Water proofing: Bathroom (1st to 3rd floor completed), Balcony (1st and 2nd floor completed), Core pack (1st to 4th floor completed)
- 8. Plumbing work: up to 6th floor completed
- 9. Cast Iron railing: 1sty and 2<sup>nd</sup> floor completed
- 10. AC Work: 1st to 5th floor completed

#### Tower - 2

- 11. Slab Work completed of basement + stilt + 9th floor
- 12. Blockwork/brickwork completed from 1st to 6th floor.
- 13. Electrical works: 1st floor completed
  Up to 4th floor wall conduiting work in progress
- 14. False ceiling/POP Work: 1st floor completed
- 15. Stone work: 1st floor completed and 2nd WIP
- 16. Flooring: No work started yet
- 17. Plumbing work: up to 4th floor completed
- 18. AC Work: up to 6th floor completed