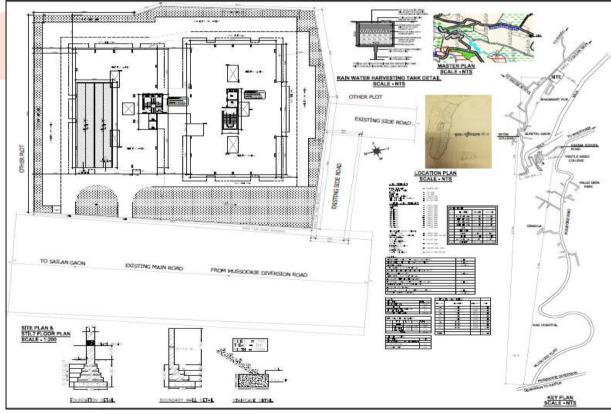

**3. LOCATION:** Eden Senior Living and Wellness is located at Purkul Road, Mauza Bhagwantpur, Pargana Pachwadoon, Tehsil Sadar, Dehradun, Uttarakhand

**ROAD:** The said property lies within easy reach, linked by road, rail and air to Delhi and other major cities of the country. Below establishments are at the following distances from the project:

#### 1. LAND DETAILS:

Eden Retirement Living Pvt. Ltd. has already acquired the land measuring 4,280 sq. mtr. from Mr. Ashish Agarwal through Sale Deed no. 408, dated: 15<sup>th</sup> January, 2015.

{Table: 1}

| PARTICULARS     | DETAILS                                                                                                                                            |
|-----------------|----------------------------------------------------------------------------------------------------------------------------------------------------|
| Total Land Area | 4280 m <sup>2</sup>                                                                                                                                |
| Location        | Khata Kahtauni No. 00025 (Fasli 1416 To 1421), Khasra No. 39 & 40, Mauza Chak Bhagwantpur, Pargana Pachwadoon, Tehsil Sadar, Dehradun, Uttarakhand |
| Boundaries      | North : Others Property South : Road East : Drain West : Purkul Road 40 ft. wide                                                                   |