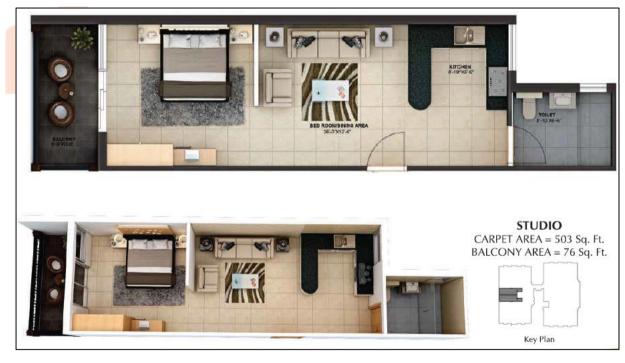

{Table: 3}: Carpet Area Description

| No. of |              | Carpet<br>Area | Balco | Carpet<br>Area With<br>Balcony | Total Carpet<br>Area with<br>Balcony | Area<br>Under<br>Cupboard | Area<br>Under<br>Walls | Area<br>under<br>Cupboard<br>s and<br>walls | Area<br>under<br>Cupboar<br>ds and<br>walls | Covered<br>Area<br>Per Flat | Total<br>Covered<br>Area |
|--------|--------------|----------------|-------|--------------------------------|--------------------------------------|---------------------------|------------------------|---------------------------------------------|---------------------------------------------|-----------------------------|--------------------------|
| 18     | 2 BHK TYPE-A | 1055           | 306   | 1361                           | 24,498                               | 20                        | 127                    | 147                                         | 2646                                        | 1508                        | 27144                    |
| 46     | 2 BHK TYPE-B | 1035           | 283   | 1318                           | 60,628                               | 22                        | 125                    | 147                                         | 6762                                        | 1465                        | 67390                    |
| 8      | 2 BHK TYPE-C | 1096           | 283   | 1379                           | 11,032                               | 22                        | 125                    | 147                                         | 1176                                        | 1526                        | 12208                    |
| 1      | 1 BHK TYPE-A | 671            | 138   | 809                            | 809                                  | 0                         | 77                     | 77                                          | 77                                          | 886                         | 886                      |
| 8      | 1 BHK TYPE-B | 671            | 112   | 783                            | 6,264                                | 0                         | 77                     | 77                                          | 616                                         | 860                         | 6880                     |
| 8      | 1 BHK TYPE-C | 662            | 112   | 774                            | 6,192                                | 0                         | 77                     | 77                                          | 616                                         | 851                         | 6808                     |
| 18     | Studio       | 503            | 76    | 579                            | 10,427                               | 0                         | 53                     | 53                                          | 954                                         | 632                         | 11381                    |
| 107    | Total:       |                |       |                                | 119,850                              |                           |                        |                                             |                                             |                             | 132697                   |

{Table: 4}: Super Saleable Area

| No. of<br>Flats |              | Carpet<br>Area | Balco<br>ny | Cupboard | Area Under<br>Walls | Loading<br>of<br>Common<br>Areas | Total<br>Super<br>Area<br>(Per<br>Flat) | Total<br>Super<br>Area |
|-----------------|--------------|----------------|-------------|----------|---------------------|----------------------------------|-----------------------------------------|------------------------|
| 18              | 2 BHK TYPE-A | 1055           | 306         | 20       | 127                 | 281                              | 1789                                    | 32202                  |
| 46              | 2 BHK TYPE-B | 1035           | 283         | 22       | 125                 | 278                              | 1743                                    | 80178                  |
| 8               | 2 BHK TYPE-C | 1096           | 283         | 22       | 125                 | 278                              | 1804                                    | 14432                  |
| 1               | 1 BHK TYPE-A | 671            | 138         | 0        | 77                  | 156                              | 1042                                    | 1042                   |
| 8               | 1 BHK TYPE-B | 671            | 112         | 0        | 77                  | 156                              | 1016                                    | 8128                   |
| 8               | 1 BHK TYPE-C | 662            | 112         | 0        | 77                  | 156                              | 1007                                    | 8056                   |
| 18              | Studio       | 503            | 76          | 0        | 53                  | 120                              | 752                                     | 13541                  |
| 107             | Total:       |                |             |          |                     |                                  |                                         | 157579                 |