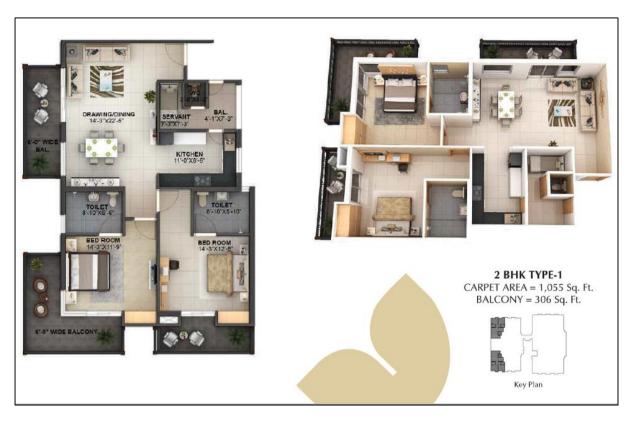

{Table: 3}: Carpet Area Description

| No. of |              | Carpet<br>Area | Balco | Carpet<br>Area With<br>Balcony | Total Carpet<br>Area with<br>Balcony | Area<br>Under<br>Cupboard | Area<br>Under<br>Walls | Area<br>under<br>Cupboard<br>s and<br>walls | Area<br>under<br>Cupboar<br>ds and<br>walls | Covered<br>Area<br>Per Flat | Total<br>Covered<br>Area |
|--------|--------------|----------------|-------|--------------------------------|--------------------------------------|---------------------------|------------------------|---------------------------------------------|---------------------------------------------|-----------------------------|--------------------------|
| 18     | 2 BHK TYPE-A | 1055           | 306   | 1361                           | 24,498                               | 20                        | 127                    | 147                                         | 2646                                        | 1508                        | 27144                    |
| 46     | 2 BHK TYPE-B | 1035           | 283   | 1318                           | 60,628                               | 22                        | 125                    | 147                                         | 6762                                        | 1465                        | 67390                    |
| 8      | 2 BHK TYPE-C | 1096           | 283   | 1379                           | 11,032                               | 22                        | 125                    | 147                                         | 1176                                        | 1526                        | 12208                    |
| 1      | 1 BHK TYPE-A | 671            | 138   | 809                            | 809                                  | 0                         | 77                     | 77                                          | 77                                          | 886                         | 886                      |
| 8      | 1 BHK TYPE-B | 671            | 112   | 783                            | 6,264                                | 0                         | 77                     | 77                                          | 616                                         | 860                         | 6880                     |
| 8      | 1 BHK TYPE-C | 662            | 112   | 774                            | 6,192                                | 0                         | 77                     | 77                                          | 616                                         | 851                         | 6808                     |
| 18     | Studio       | 503            | 76    | 579                            | 10,427                               | 0                         | 53                     | 53                                          | 954                                         | 632                         | 11381                    |
| 107    | Total:       |                |       |                                | 119,850                              |                           |                        |                                             |                                             |                             | 132697                   |

{Table: 4}: Super Saleable Area

| No. of<br>Flats |              | Carpet<br>Area | Balco<br>ny | Cupboard | Area Under<br>Walls | Loading<br>of<br>Common<br>Areas | Total<br>Super<br>Area<br>(Per<br>Flat) | Total<br>Super<br>Area |
|-----------------|--------------|----------------|-------------|----------|---------------------|----------------------------------|-----------------------------------------|------------------------|
| 18              | 2 BHK TYPE-A | 1055           | 306         | 20       | 127                 | 281                              | 1789                                    | 32202                  |
| 46              | 2 BHK TYPE-B | 1035           | 283         | 22       | 125                 | 278                              | 1743                                    | 80178                  |
| 8               | 2 BHK TYPE-C | 1096           | 283         | 22       | 125                 | 278                              | 1804                                    | 14432                  |
| 1               | 1 BHK TYPE-A | 671            | 138         | 0        | 77                  | 156                              | 1042                                    | 1042                   |
| 8               | 1 BHK TYPE-B | 671            | 112         | 0        | 77                  | 156                              | 1016                                    | 8128                   |
| 8               | 1 BHK TYPE-C | 662            | 112         | 0        | 77                  | 156                              | 1007                                    | 8056                   |
| 18              | Studio       | 503            | 76          | 0        | 53                  | 120                              | 752                                     | 13541                  |
| 107             | Total:       |                |             |          |                     |                                  |                                         | 157579                 |