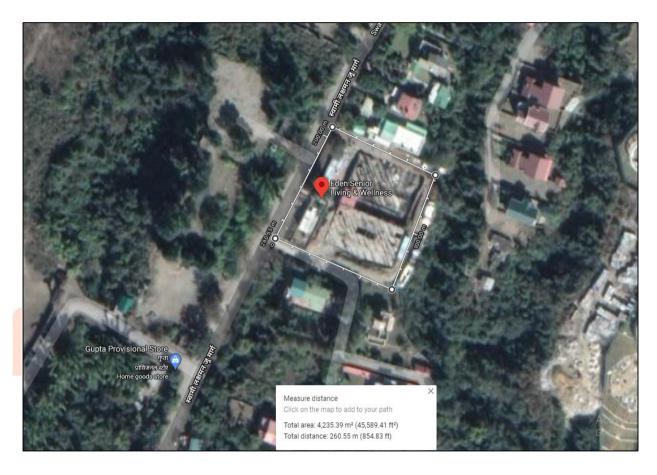

#### 1. LAND DETAILS:

Eden Retirement Living Pvt. Ltd. has already acquired the land measuring 4,280 sq. mtr. from Mr. Ashish Agarwal through Sale Deed no. 408, dated: 15<sup>th</sup> January, 2015.

{Table: 1}

| PARTICULARS     | DETAILS                                                                                                                                            |
|-----------------|----------------------------------------------------------------------------------------------------------------------------------------------------|
| Total Land Area | 4280 m <sup>2</sup>                                                                                                                                |
| Location        | Khata Kahtauni No. 00025 (Fasli 1416 To 1421), Khasra No. 39 & 40, Mauza Chak Bhagwantpur, Pargana Pachwadoon, Tehsil Sadar, Dehradun, Uttarakhand |
| Boundaries      | North : Others Property South : Road East : Drain West : Purkul Road 40 ft. wide                                                                   |