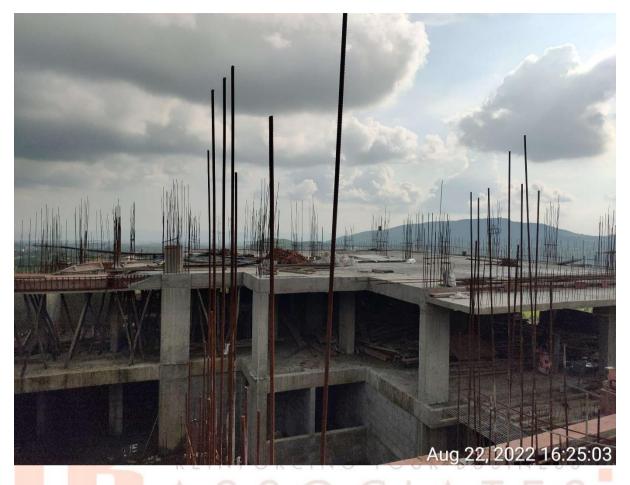

#### Tower - 1

- 1. Slab Work completed of basement + stilt + 10<sup>th</sup> floor
- 2. Blockwork/brickwork completed from 1st to 9th floor.
- 3. Electrical works: 1<sup>st</sup> to 5<sup>th</sup> Wall conducting done 6 & 7<sup>th</sup> floor wall conduiting work in progress Electrical wiring 1<sup>st</sup> to 4<sup>th</sup> floor completed
- 4. False ceiling/POP Work: 1st to 4th floor completed
- 5. Stone work: 1st floor completed and 2nd WIP
- 6. Flooring: 1st floor tiling works under progress.
- 7. Water proofing: Bathroom (1st to 3rd floor completed), Balcony (1st and 2nd floor completed), Core pack (1st to 4th floor completed)
- 8. Plumbing work: up to 6th floor completed
- 9. Cast Iron railing: 1sty and 2<sup>nd</sup> floor completed
- 10. AC Work: 1st to 5th floor completed

#### Tower - 2

- 11. Slab Work completed of basement + stilt + 9th floor
- 12. Blockwork/brickwork completed from 1st to 6th floor.
- 13. Electrical works: 1st floor completed
  Up to 4th floor wall conduiting work in progress
- 14. False ceiling/POP Work: 1st floor completed
- 15. Stone work: 1st floor completed and 2nd WIP
- 16. Flooring: No work started yet
- 17. Plumbing work: up to 4th floor completed
- 18. AC Work: up to 6th floor completed