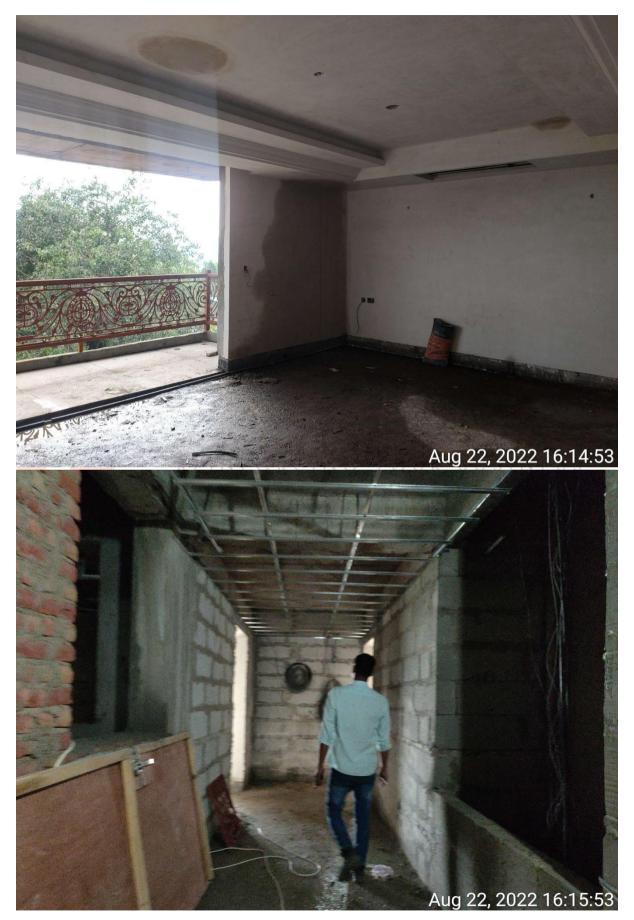

#### Tower - 1

- 1. Slab Work completed of basement + stilt + 10<sup>th</sup> floor
- 2. Blockwork/brickwork completed from 1st to 9th floor.
- 3. Electrical works: 1<sup>st</sup> to 5<sup>th</sup> Wall conducting done 6 & 7<sup>th</sup> floor wall conduiting work in progress Electrical wiring 1<sup>st</sup> to 4<sup>th</sup> floor completed
- 4. False ceiling/POP Work: 1st to 4th floor completed
- 5. Stone work: 1st floor completed and 2nd WIP
- 6. Flooring: 1st floor tiling works under progress.
- 7. Water proofing: Bathroom (1st to 3rd floor completed), Balcony (1st and 2nd floor completed), Core pack (1st to 4th floor completed)
- 8. Plumbing work: up to 6th floor completed
- 9. Cast Iron railing: 1sty and 2<sup>nd</sup> floor completed
- 10. AC Work: 1st to 5th floor completed

#### Tower - 2

- 11. Slab Work completed of basement + stilt + 9th floor
- 12. Blockwork/brickwork completed from 1st to 6th floor.
- 13. Electrical works: 1st floor completed
  Up to 4th floor wall conduiting work in progress
- 14. False ceiling/POP Work: 1st floor completed
- 15. Stone work: 1st floor completed and 2nd WIP
- 16. Flooring: No work started yet
- 17. Plumbing work: up to 4th floor completed
- 18. AC Work: up to 6th floor completed