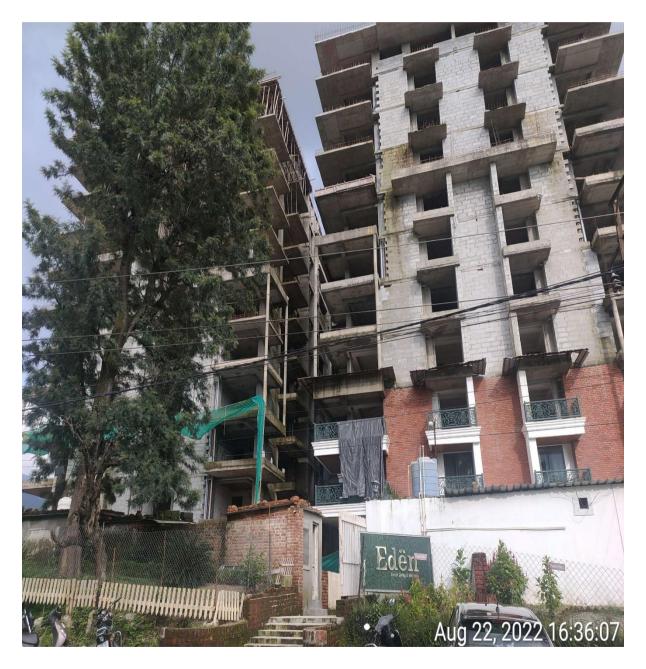

#### Tower - 1

- 1. Slab Work completed of basement + stilt + 10<sup>th</sup> floor
- 2. Blockwork/brickwork completed from 1st to 9th floor.
- 3. Electrical works: 1<sup>st</sup> to 5<sup>th</sup> Wall conducting done 6 & 7<sup>th</sup> floor wall conduiting work in progress Electrical wiring 1<sup>st</sup> to 4<sup>th</sup> floor completed
- 4. False ceiling/POP Work: 1st to 4th floor completed
- 5. Stone work: 1st floor completed and 2nd WIP
- 6. Flooring: 1st floor tiling works under progress.
- 7. Water proofing: Bathroom (1st to 3rd floor completed), Balcony (1st and 2nd floor completed), Core pack (1st to 4th floor completed)
- 8. Plumbing work: up to 6th floor completed
- 9. Cast Iron railing: 1sty and 2<sup>nd</sup> floor completed
- 10. AC Work: 1st to 5th floor completed

#### Tower - 2

- 11. Slab Work completed of basement + stilt + 9th floor
- 12. Blockwork/brickwork completed from 1st to 6th floor.
- 13. Electrical works: 1st floor completed
  Up to 4th floor wall conduiting work in progress
- 14. False ceiling/POP Work: 1st floor completed
- 15. Stone work: 1st floor completed and 2nd WIP
- 16. Flooring: No work started yet
- 17. Plumbing work: up to 4th floor completed
- 18. AC Work: up to 6th floor completed

Presently as per site survey, the project is delayed by a year. Clarification for delay in the project was sought from the borrower. Accordingly borrower has informed that they

were not able to efficiently progress the work to COVID-19 pandemic induced supply chain issues. However, considering the speed of work at the moment the project is estimated to achieve the Commercial operation date by 31<sup>st</sup> December 2022 which can also come down to October 2022 if same speed of work is maintained in the project.