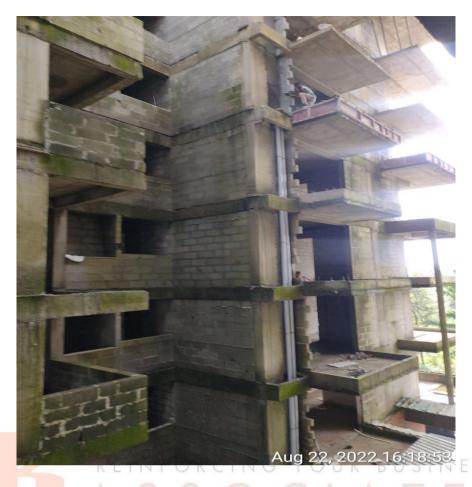

#### Tower - 1

- 1. Slab Work completed of basement + stilt + 10<sup>th</sup> floor
- 2. Blockwork/brickwork completed from 1st to 9th floor.
- 3. Electrical works: 1<sup>st</sup> to 5<sup>th</sup> Wall conducting done 6 & 7<sup>th</sup> floor wall conduiting work in progress Electrical wiring 1<sup>st</sup> to 4<sup>th</sup> floor completed
- 4. False ceiling/POP Work: 1st to 4th floor completed
- 5. Stone work: 1st floor completed and 2nd WIP
- 6. Flooring: 1st floor tiling works under progress.
- 7. Water proofing: Bathroom (1st to 3rd floor completed), Balcony (1st and 2nd floor completed), Core pack (1st to 4th floor completed)
- 8. Plumbing work: up to 6th floor completed
- 9. Cast Iron railing: 1sty and 2<sup>nd</sup> floor completed
- 10. AC Work: 1st to 5th floor completed

#### Tower - 2

- 11. Slab Work completed of basement + stilt + 9th floor
- 12. Blockwork/brickwork completed from 1st to 6th floor.
- 13. Electrical works: 1st floor completed
  Up to 4th floor wall conduiting work in progress
- 14. False ceiling/POP Work: 1st floor completed
- 15. Stone work: 1st floor completed and 2nd WIP
- 16. Flooring: No work started yet
- 17. Plumbing work: up to 4th floor completed
- 18. AC Work: up to 6th floor completed