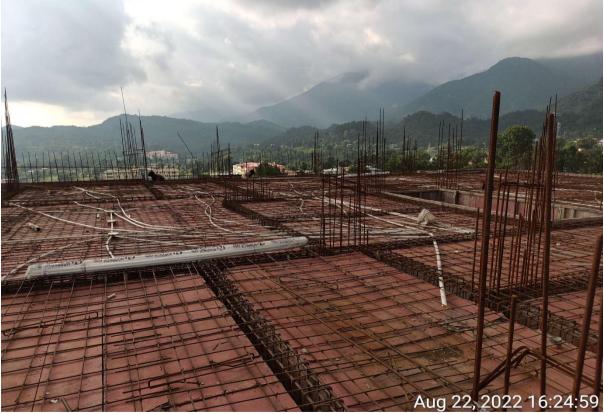

#### Tower - 1

- 1. Slab Work completed of basement + stilt + 10<sup>th</sup> floor
- 2. Blockwork/brickwork completed from 1st to 9th floor.
- 3. Electrical works: 1<sup>st</sup> to 5<sup>th</sup> Wall conducting done 6 & 7<sup>th</sup> floor wall conduiting work in progress Electrical wiring 1<sup>st</sup> to 4<sup>th</sup> floor completed
- 4. False ceiling/POP Work: 1st to 4th floor completed
- 5. Stone work: 1st floor completed and 2nd WIP
- 6. Flooring: 1st floor tiling works under progress.
- 7. Water proofing: Bathroom (1st to 3rd floor completed), Balcony (1st and 2nd floor completed), Core pack (1st to 4th floor completed)
- 8. Plumbing work: up to 6th floor completed
- 9. Cast Iron railing: 1sty and 2<sup>nd</sup> floor completed
- 10. AC Work: 1st to 5th floor completed

#### Tower - 2

- 11. Slab Work completed of basement + stilt + 9th floor
- 12. Blockwork/brickwork completed from 1st to 6th floor.
- 13. Electrical works: 1st floor completed
  Up to 4th floor wall conduiting work in progress
- 14. False ceiling/POP Work: 1st floor completed
- 15. Stone work: 1st floor completed and 2nd WIP
- 16. Flooring: No work started yet
- 17. Plumbing work: up to 4th floor completed
- 18. AC Work: up to 6th floor completed