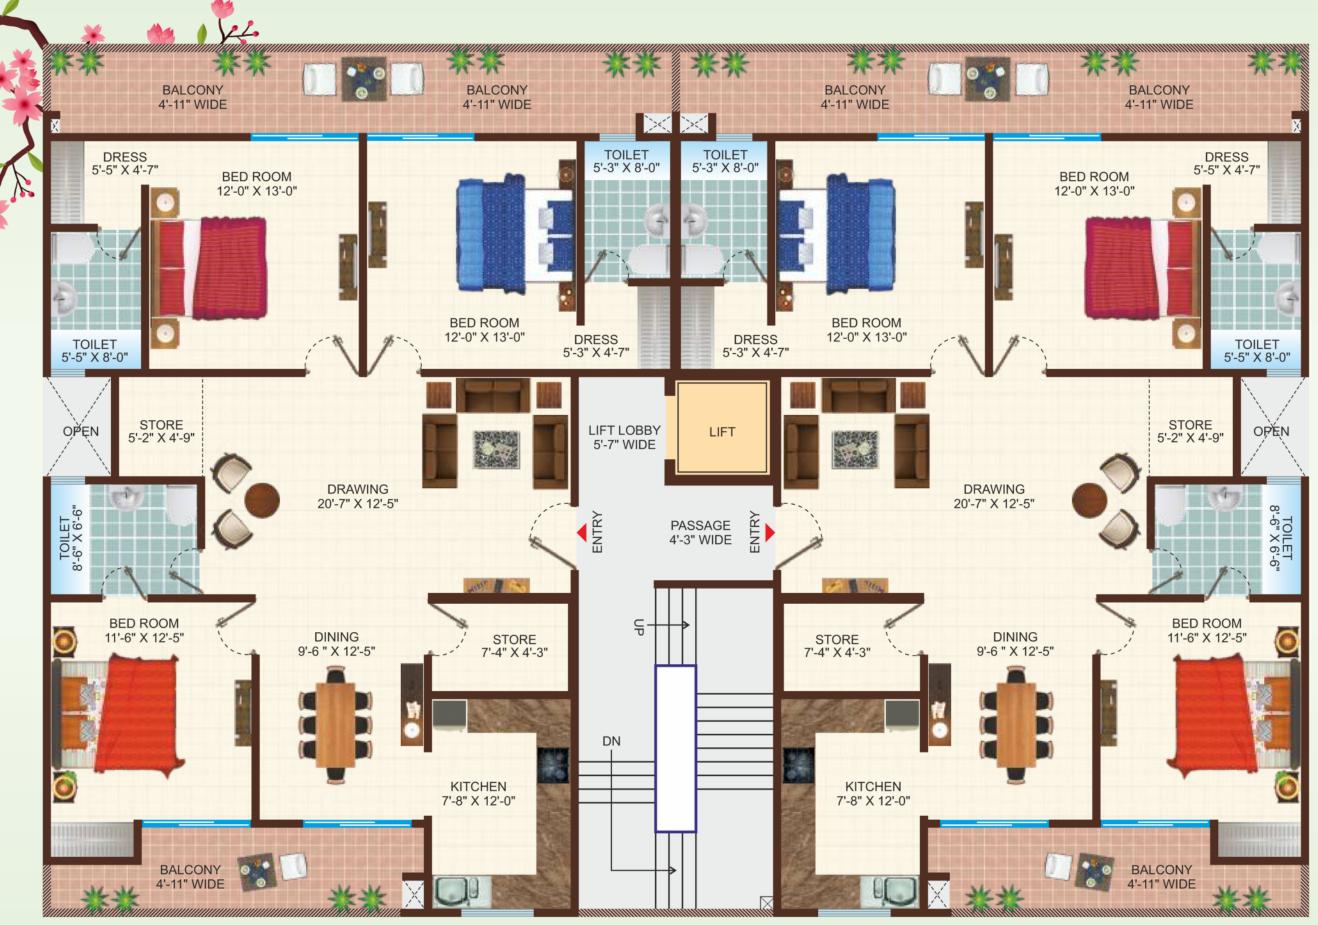

## Floor Plan

Typical Floor Plan - All Floors

| Carpet Area    | Balcony Area  | External Wall | Covered Area   | Super Area     |
|----------------|---------------|---------------|----------------|----------------|
| 1238.61 Sq.Ft. | 276.95 Sq.Ft. | 64.90 Sq.Ft.  | 1580.46 Sq.Ft. | 2090.00 Sq.Ft. |
| 115.07 Sq.Mtr. | 25.73 Sq.Mtr. | 6.03 Sq.Mtr.  | 146.83 Sq.Mtr. | 194.16 Sq.Mtr. |

□ 3 Bedrooms

™ 1 Kitchen

□ 1 Drawing / Dining

2 Balconies

□ 2 Store

□ 3 Toilets