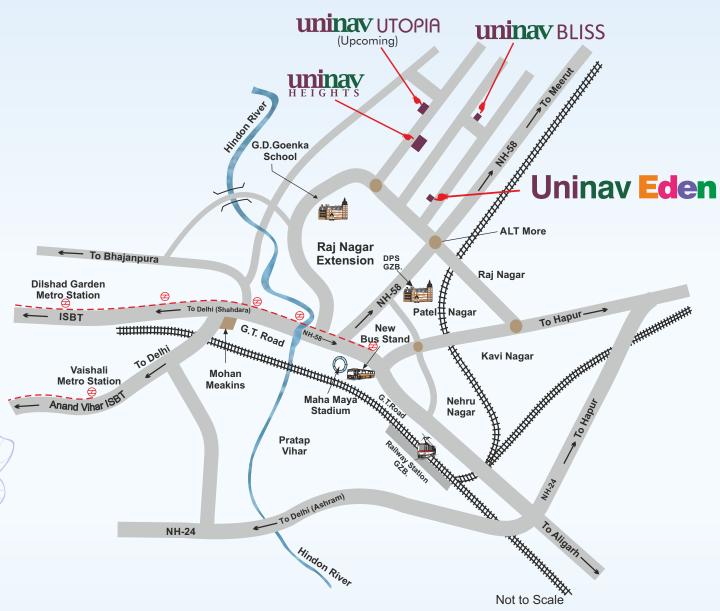

## Location Map

Home Loan available from Leading Banks & Financial Institutions

## Raj Nagar Extention, NH-58, Ghaziabad

The entire area is bustling and already settled, surrounded by schools, mall, markets, banquets, hotels, offices, hospitals and Metro.

Uninav Eden stands as the centrepiece of a location that is booming with energy.

- ✓ Dedicated 100 acres City Forest with in 5 kms
- Elevated road to Delhi with in 5 kms.
- ✓ Nearest metro station Hindon River with in 6 kms.
- ✓ Yashoda Hospital with in 6 kms
- ✓ Reputed Schools like DPS, GD Goenka in close proximity
- ✓ Hindon Airport Domestic Civil Terminal with in 8 kms
- ✓ Upcoming BCCI cricket stadium with in 1.5 kms
- ✓ Mall / Commercial complex in close vicinity