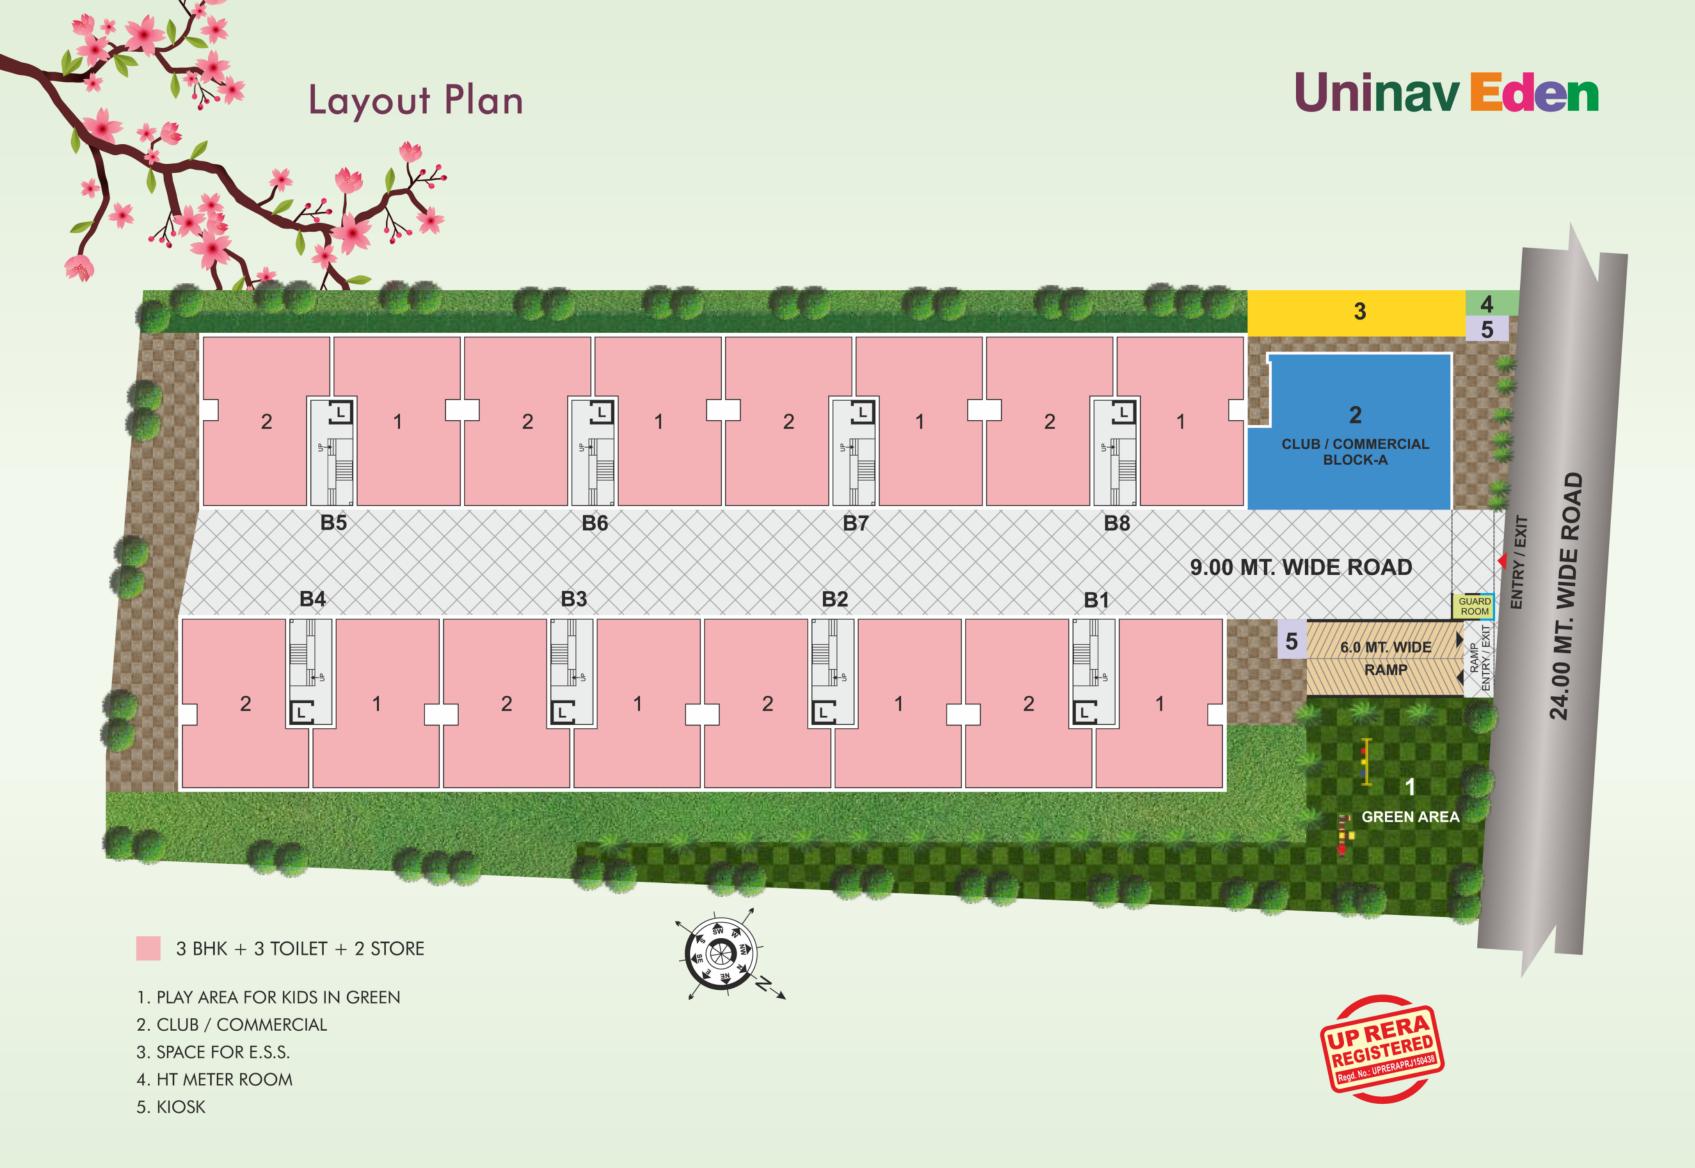

# **Uninav Eden**

Uninav Eden, well-appointed Low Rise 3BHK Flats are the part of an ultra-modern gated residential society which are the unique & latest trend in Raj Nagar Extension, Ghaziabad. Here you get to enjoy the facilities and amenities of group housing without having to compromise on anything.

## Advantages & Features

- ✓ Free Hold Property / Land
- ✓ Sustainable design with visionary features
- ✓ Pollution free Environment
- ✓ Spacious Balcony with every room
- ✓ Dedicated lift in each block
- ✓ Convenient Shops within Project
- / Health Club & Gymnasium
- / Ample parking space
- 24 Hours power back-up
- ✓ 24x7 Gated Security
- ✓ Provision for Modular Kitchen
- ✓ Provision for R.O. in each flat
- / Fire Fighting System
- 24 hours Water Supply
- / Intercom Facility
- ✓ Rain Water Harvesting
- Restricted entry for petty vendors
- ✓ Landscaping Garden