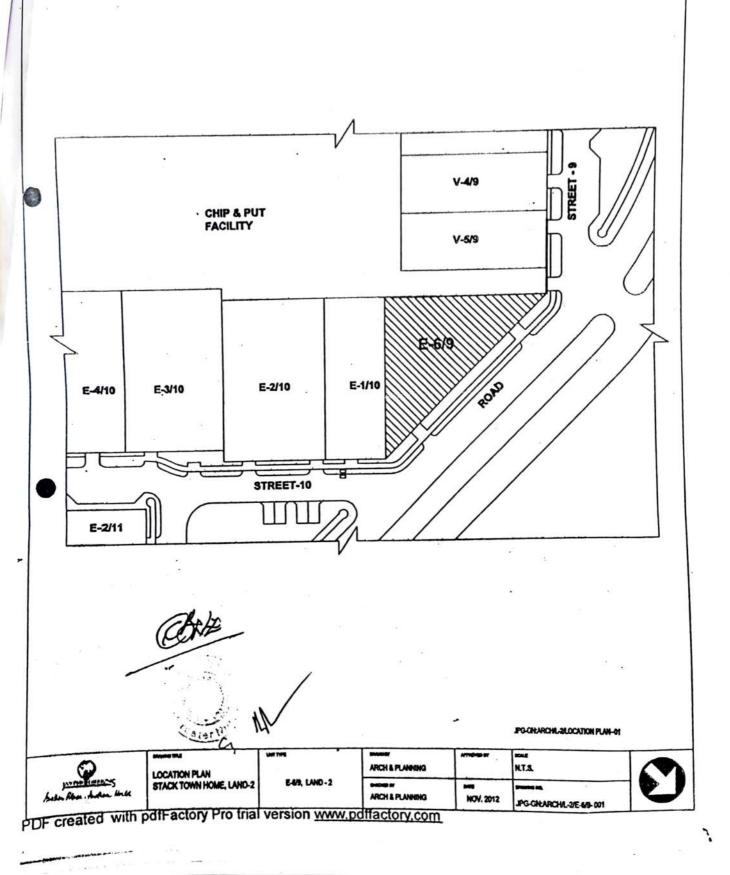

STACKED TOWN HOME, LAND-2

| TYPICAL UNIT - 02<br>E-C/I, LAND - 2 |  |
|--------------------------------------|--|

| ARCH & PLANNING | ATTORES!  | NT.S.                     |  |
|-----------------|-----------|---------------------------|--|
| ARCH & PLANNING | MOV. 2012 | JPG-GH-ARCHIL-2/E-8/9-002 |  |