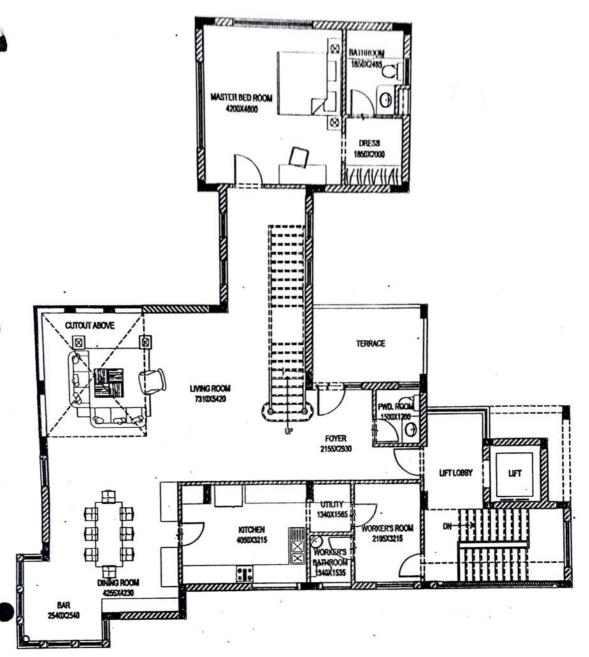

## **TOTAL SUPER AREA FOR UNIT-02**

= 25.12 SQ.MT. (270.40 SQ.FT.) **GROUND FLOOR** = 23.00 SQ.MT. (247.57 SQ.FT.) FIRST FLOOR = 190,00 SQ.MT. (2045.16 SQ.FT.) SECOND FLOOR = 149.25 SQ.MT. (1606.52 SQ.FT.) THIRD FLOOR TOTAL SUPER AREA = 387.37 SQ.MT. (4169.65 SQ.FT.)