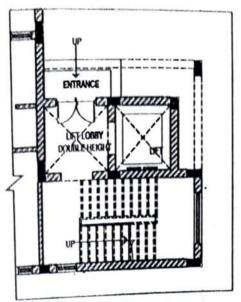

**GROUND FLOOR PLAN** 



FIRST FLOOR PLAN



## **TOTAL SUPER AREA FOR UNIT-02**

= 25.12 SQ.MT. (270.40 SQ.FT.) **GROUND FLOOR** = 23.00 SQ.MT. (247.57 SQ.FT.) FIRST FLOOR = 190,00 SQ.MT. (2045.16 SQ.FT.) SECOND FLOOR = 149.25 SQ.MT. (1606.52 SQ.FT.) THIRD FLOOR TOTAL SUPER AREA = 387.37 SQ.MT. (4169.65 SQ.FT.)

AREA VARIATION OF ABOUT 10% IS EXPECTED DURING CONSTRUCTION TO PROVIDE FOR PLUMBING SHAFT, STRUCTURAL REQUIREMENT ETC.
FINAL PLANS WILL BE DEVELOPED BASED ON THESE CONCEPT PLANS AND KEEPING IN MIND THE STRUCTURE SUITABILITY AND OTHER
ARCHITECTURAL FACTORS INCLUDING OVERALL DEVELOPMENT PATTERN OF THE COMPLEX THE FINAL CHARGEABLE SUPER

APEA SHALL BE CALCULATED BASED ON 'AS BUILT' PLANS.

AREA BHALL BE CALCULATED BASED ON ASSISTANT FLOWS.

1% ADDITIONAL AREAS MAY BE CHARGED FOR C