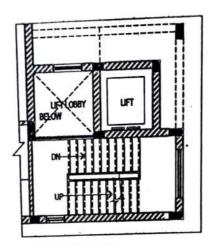

SECOND FLOOR PLAN

AREA VARIATION OF ABOUT 10% IS EXPECTED DURING CONSTRUCTION TO PROVIDE FOR PLUMBING SHAFT, STRUCTURAL REQUIREMENT ETC. FINAL PLANS WILL BE DEVELOPED BASED ON THESE CONCEPT PLANS AND KEEPING IN MIND THE STRUCTURE SUITABILITY AND OTHER ARCHITECTURAL FACTORS INCLUDING OVERALL DEVELOPMENT PATTERN OF THE COMPLEX THE FINAL CHARGEABLE SUPER AREA SHALL BE CALCULATED BASED ON "AS BUILT" PLANS.