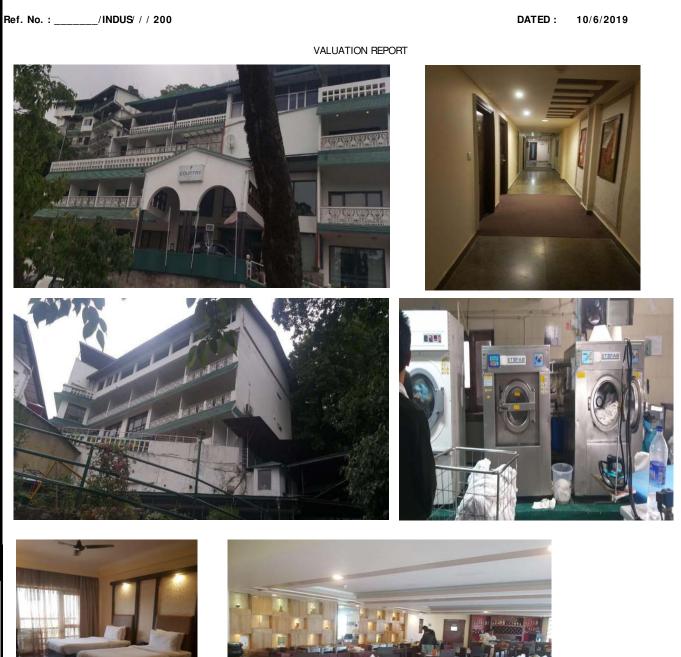

## VALUATION REPORT

| <u>Subj</u> | ect : Valuation of property at             | Country Inn Resorts, Rosemary Cottage Estate, Mussorie, Dehradun, Uttarakhano                                                                          |  |  |  |  |
|-------------|--------------------------------------------|--------------------------------------------------------------------------------------------------------------------------------------------------------|--|--|--|--|
| Ref. N      | No. :/INDUS/ / / 200                       | DATED : 10/6/2019                                                                                                                                      |  |  |  |  |
| Α           | General details                            |                                                                                                                                                        |  |  |  |  |
| 1           | Name of the customer                       | Oasis Commercial Private Limited                                                                                                                       |  |  |  |  |
| 2           | Request received from                      | Rahul Rawat, Valuation Manager - Credit (Delhi-NCR, HR, PB,                                                                                            |  |  |  |  |
|             |                                            | HP)IndusInd Bank Ltd., Unit No. 110, First Floor,                                                                                                      |  |  |  |  |
|             |                                            | Dilshad Garden Metro Station, Delhi – Pincode- 110095                                                                                                  |  |  |  |  |
|             |                                            | Mob no. +919540115556, Email rahul.rawat@indusind.com                                                                                                  |  |  |  |  |
| 3           | Name of document holder (as per Sale deed) | DIAMOND RESORTS PVT LTD THROUGH ITS DIRECTOR SH. VIPUL AHUJA AS<br>PER COPY OF SALE DEED & COPY OF APPROVED MAP IN NAME OF DIAMOND<br>RESORTS PVT LTD. |  |  |  |  |
| 4           | Property address (as per request)          | Country Inn Resorts, Rosemary Cottage Estate, Mussorie, Dehradun,<br>Uttarakhand                                                                       |  |  |  |  |
| 5           | Property address (on inspection)           | COUNTRY INN & SUITES SITUATED AT ROSEMARY COTTAGE<br>ESTATE, MUSSOORIE, DEHRADUN.                                                                      |  |  |  |  |
| 6           | Property address (as per docs)             | ROSEMARY COTTAGE ESTATE, MUSSOORIE, DISTT-DEHRADUN.                                                                                                    |  |  |  |  |
| 7           | Landmark                                   | OPPOSITE KAPOORTHALA PALACE                                                                                                                            |  |  |  |  |
| 8           | Date of inspection                         | 6-Jun-19                                                                                                                                               |  |  |  |  |
| в           | Surrounding locality details               |                                                                                                                                                        |  |  |  |  |
| 1           | Ward no./ Municipal land no.               | Serial no.4835 ,demand register no.4/ 1387/ 1200                                                                                                       |  |  |  |  |
| 2           | Vicinity                                   | Commercial                                                                                                                                             |  |  |  |  |
| 3           | Classification of locality                 | Middle class                                                                                                                                           |  |  |  |  |
| 4           | Proximity to civic amenities               | 1 Nearest railway station : 40 Km                                                                                                                      |  |  |  |  |
|             |                                            | 2 Nearest bus stop : 2 Km                                                                                                                              |  |  |  |  |
|             |                                            | 3 Nearest hospital : 1 Km                                                                                                                              |  |  |  |  |
| 5           | Condition of approach road                 | AVERAGE                                                                                                                                                |  |  |  |  |
| 6           | Plot demarked at site                      | YES                                                                                                                                                    |  |  |  |  |
| 7           | Property idintified through                | THROUGH CUSTOMER INFORMATION & LANDMARK                                                                                                                |  |  |  |  |
| С           | Property details                           |                                                                                                                                                        |  |  |  |  |
| 1           | Description of property                    | COUNTRY INN & SUITES SITUATED AT ROSEMARY COTTAGE<br>ESTATE, MUSSOORIE, DEHRADUN.                                                                      |  |  |  |  |
| 2           | Type of property                           | Commercial (Hotel)                                                                                                                                     |  |  |  |  |
| 3           | Type of usage of entire property           | B'ment : NA                                                                                                                                            |  |  |  |  |
|             |                                            | GF : COMMERCIAL                                                                                                                                        |  |  |  |  |
|             |                                            | FF : COMMERCIAL                                                                                                                                        |  |  |  |  |
|             |                                            | SF : COMMERCIAL                                                                                                                                        |  |  |  |  |
|             |                                            | TF : COMMERCIAL                                                                                                                                        |  |  |  |  |
|             |                                            | 4th F : COMMERCIAL                                                                                                                                     |  |  |  |  |
| 4           | Accommodation details                      | GF : 1 RECEPTION + 1 RESTAURANT+ 1 BAKERY+2<br>KITCHEN+ 6 ROOM+ 6 TOI/ BATH+1 LIFT                                                                     |  |  |  |  |
|             |                                            | FF : 6 ROOM +1 BANQUET HALL+6 TOI/ BATH                                                                                                                |  |  |  |  |
|             |                                            | SF : 12 ROOM+ 1 BANQUET HALL+ 12 TOI/ BATH                                                                                                             |  |  |  |  |
|             |                                            | TF : 12 ROOM+ 1 BANQUET HALL+ 12 TOI/ BATH                                                                                                             |  |  |  |  |
|             |                                            | 4th F : 12 ROOM + 12 TOI/ BATH                                                                                                                         |  |  |  |  |

| Ref. I                                                     | No. :                                                        | _/INDUS/ / / 200                           |                    |                  | [                                       | DATED : 10/6/2019 |   |  |  |  |
|------------------------------------------------------------|--------------------------------------------------------------|--------------------------------------------|--------------------|------------------|-----------------------------------------|-------------------|---|--|--|--|
| 5                                                          | Additional a                                                 | amenities                                  |                    | Laundary         |                                         |                   |   |  |  |  |
| 6                                                          | Area of Pro                                                  | perty                                      |                    | 64904.4 Sq. ft   |                                         |                   |   |  |  |  |
| 7                                                          | Carpet area                                                  | (approx)                                   |                    | 46800 Sq. ft     |                                         |                   |   |  |  |  |
| 8                                                          | Built up / sa                                                | aleable area                               |                    | 52000 Sq. ft     |                                         |                   |   |  |  |  |
| pran/ bunding byeraws)                                     |                                                              |                                            |                    | B'ment<br>GF 172 | Sq. fi<br>2 <b>76.81</b> Sq. fi         |                   |   |  |  |  |
|                                                            |                                                              |                                            |                    |                  |                                         |                   |   |  |  |  |
|                                                            |                                                              |                                            |                    |                  | ~~~~~~~~~~~~~~~~~~~~~~~~~~~~~~~~~~~~~~~ |                   |   |  |  |  |
|                                                            |                                                              |                                            |                    |                  |                                         |                   |   |  |  |  |
| 10                                                         |                                                              |                                            |                    |                  |                                         | t                 |   |  |  |  |
| 10                                                         |                                                              | sale agreement                             |                    | NA Sq.yd         |                                         |                   |   |  |  |  |
| 11                                                         |                                                              | to sanction plan                           |                    | NO               |                                         |                   |   |  |  |  |
| 12 Deviation from sanction plan/ building byelaws (if any) |                                                              |                                            |                    | )                |                                         |                   |   |  |  |  |
|                                                            | Floor                                                        | Actual area                                | %                  | Permissible area | %                                       | Excess coverage   | % |  |  |  |
|                                                            | BF                                                           | Sq.ft                                      |                    | Sq.ft            |                                         |                   |   |  |  |  |
|                                                            | GF                                                           | 17300 Sq. ft                               |                    | 17276.81 Sq.ft   |                                         | 0                 | 0 |  |  |  |
|                                                            | FF                                                           | 16200 Sq. ft                               |                    | 15767.22 Sq.ft   |                                         | 0                 | 0 |  |  |  |
|                                                            | SF                                                           | 8500 Sq. ft                                |                    | 0 Sq. ft         |                                         |                   |   |  |  |  |
|                                                            | TF                                                           | 6500 Sq. ft                                |                    | 0 Sq. ft         | -                                       |                   |   |  |  |  |
| 13                                                         | 4TH F                                                        | 3500 Sq. ft<br>olition (valuers views) (Le | ow/High/Madium     | 0 Sq. ft         |                                         |                   |   |  |  |  |
| 13                                                         |                                                              | ontion (valuers views) (Lo                 | ow/ high/ mealum   | Low              |                                         |                   |   |  |  |  |
| 14                                                         | Property currently occupied by<br>(owner/self/tenant/vacant) |                                            |                    | Self & customers | Self & customers                        |                   |   |  |  |  |
| 15                                                         | If self occup                                                | pied, then since when                      |                    | 1993             | 1993                                    |                   |   |  |  |  |
| D                                                          | Subject pro                                                  | perty detials                              |                    |                  |                                         |                   |   |  |  |  |
| 1                                                          |                                                              | ld or leasehold                            |                    | freehold         | freehold                                |                   |   |  |  |  |
| 2                                                          | Approval fo                                                  | r drawings from Mun.auth                   | norities/ occupati |                  |                                         |                   |   |  |  |  |
|                                                            | certificate.                                                 | ULC clearance/ FSI availa<br>FSI from TDR  |                    |                  |                                         |                   |   |  |  |  |
| 3                                                          | Name of the                                                  | e co-operative housing so                  | ciety:             | NA               |                                         |                   |   |  |  |  |
| 4                                                          | Registration                                                 | n no. of society:                          |                    | NA               |                                         |                   |   |  |  |  |
| -                                                          | No. of share                                                 | es held and certificate no                 | .:                 | NA               | NA                                      |                   |   |  |  |  |
| 5                                                          |                                                              |                                            |                    |                  | NA                                      |                   |   |  |  |  |

| Ref. I | No. :/INDUS/ / / 200        | DATED : 10/6/2019                                    |
|--------|-----------------------------|------------------------------------------------------|
| Е      | Structural details          |                                                      |
| 1      | Type of structure           | RCC & shed                                           |
| 2      | No. of floors               | G.FLOOR+4                                            |
| 3      | No. of wings                | NA                                                   |
| 4      | No. of flats on each floor  | NA                                                   |
| 5      | No. of lifts in each wing   | NA                                                   |
| 6      | Age of the property         | Some portion 26 years old, some portion 23 years old |
| 7      | Estimated future life       | 54 years                                             |
|        | Quality of construciton     |                                                      |
| Α      | Exteriors                   |                                                      |
| 1      | Beam & column structure     | RCC & shed                                           |
| 2      | Appreance of the building   | AVERAGE                                              |
| 3      | Maintenance of the building | AVERAGE                                              |
| 4      | Common areas remarks        | Reception : YES                                      |
|        |                             | Staircase : YES                                      |
|        |                             | O/ h water tank : YES                                |
|        |                             | Sanitation : YES                                     |
| В      | Interiors                   |                                                      |
| 1      | Flooring                    | TILE/ ITALIAN MARBLE                                 |
| 2      | Finishing                   | GOOD                                                 |
| 3      | Roofing & terracing         | RCC, SHED                                            |
| F      | Unit details                |                                                      |
| 1      | Stuated on floor no.        | G. FLOOR +4                                          |
| 2      | Internal composition        | ROOMS, KITCHEN, TOI/ BATH, RESTAURANT, BANQUET HALLS |
|        | 3 Flooring                  | TILE                                                 |
|        | 4 Quality of fittings       | GOOD                                                 |
|        | 5 Woodwork                  | GOOD                                                 |