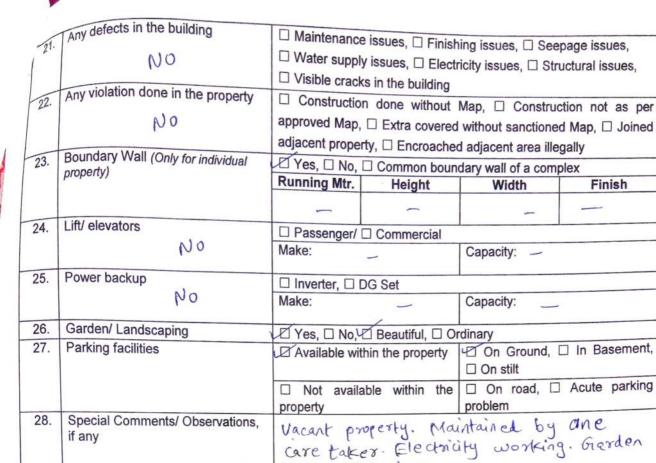

# UNDERTAKING BY THE CUSTOMER

I confirm that I have made the inspection of the subject property to the surveyor of R.K Associates, which is correct property in question for which the documents have been provided/ submitted by me. I further confirm that I am aware of all the information related to the subject property and I have provided all its information to the surveyor true to the best of my knowledge. I understand that any false or manipulative information provided by me will be considered as cheating with the professional organization since it will lead to incorrect valuation report and I'd be solely responsible for this unlawful act and will bear the charges for the changes/ modifications which have to undergo due to the false information. I also undertake that I have not given any cash or in kind to any member of R.K Associates to influence the Value of the Property or favor any individual or organization and the same is not accepted or asked by the member of R.K Associates. Any such act will lead to cancellation of the material prepared by R.K Associates with forfeiting of the fees and i'll be completely responsible for its repercussions and legal actions taken for it.

IMPORTANT: We have not authorized any of our person/ Surveyor to take Cash or kind from the customers in any situation. In case Surveyor or any member of R.K Associates asks for any money or kind from you then kindly please inform on number +91-9958632707, 0120-4110117. Our Valuation process is very stringent and have multiple check points to ensure correct & error free reports to keep the lending agency risk free. In case Surveyor claims that he would be able to arbitrary effect the Valuation figures unfairly or as per your requirement & need, then he is making a false claim to you and we request you to complaint such act immediately on the number provided above.

| Name                    | Amod Kumar |
|-------------------------|------------|
| Relationship with owner | Employee   |
| Signature               | Onne       |
| Mobile No.              | 9833159006 |
| Date                    | 09 03/23   |

## UNDERTAKING BY THE SURVEYOR

I confirm that I have carried out the Survey of the property properly as per the fair professional best practices and Valuation & Survey policy guidelines issued by R.K Associates. I have not taken any cash or kind from the customer nor have I come into any kind of influence of the customer / bank for arbitrary providing the Property Valuation as per one's need. I further state that I have not given any assurances to the customer nor given any wrong or false information or statement. In case at any point of time it is found that I have done any kind of fraudulent activity in this case and misled the company then I understand its legal consequences and appropriate penal action which company can take against me. Also in regard to it any monetary or reputation loss will be recovered from me by the company.

| For File No.  | PL668-559-933      |
|---------------|--------------------|
| Surveyor Name | Abhishek Shan bhag |
| Signature     | R                  |
| Date          | 09 03 23           |

Enclosure: 6

## SURVEY SUMMARY SHEET (TO BE ENCLOSED WITH VALUATION REPORT)

(Version 1.0) | Date of implementation: 10.04.2017

Every Valuation report at R.K Associates is prepared based on the thorough survey of the property carried out by our Engineering Surveyor. This Survey Summary Sheet is for the information of Banker/ concerned interested organization. Detailed Survey Form can also be made available to the interested organization in case it is required to cross check what information our surveyor has given in site inspection report based on which Valuation report is prepared.

| 1.  | File No.                                               | VIS(2022-23) - PL6                                                                                                                                                                                                                                                                                                                                                   | 110 ,550 912            |                          |
|-----|--------------------------------------------------------|----------------------------------------------------------------------------------------------------------------------------------------------------------------------------------------------------------------------------------------------------------------------------------------------------------------------------------------------------------------------|-------------------------|--------------------------|
| 2.  | Name of the Surveyor                                   | ALL'OR(-23)- FC6                                                                                                                                                                                                                                                                                                                                                     | 68-337-133              |                          |
| 3.  | Borrower Name                                          | Abhishek Shanbhag<br>Mrs. Rita Aggarwal / Mr Satish Aggarwal                                                                                                                                                                                                                                                                                                         |                         |                          |
| 4.  | Name of the Owner                                      | Mrs. Kita Aggaru                                                                                                                                                                                                                                                                                                                                                     | Jar / Mr. Jatish        | Hgggrwar                 |
| 5.  | Property Address which has to be valued                | Plot no.08, First Court Road, Lavasa, Village-<br>Dasque, Taluka-Mulshi, Dist-Pune                                                                                                                                                                                                                                                                                   |                         |                          |
| 6.  | Property shown & identified by at spot                 | □ Owner, □ Representative, □ No one was available, □ Property is locked, surver could not be done from inside                                                                                                                                                                                                                                                        |                         |                          |
|     |                                                        | Name                                                                                                                                                                                                                                                                                                                                                                 |                         | Contact No.              |
|     |                                                        | 1.000 M 100                                                                                                                                                                                                                                                                                                                                                          | - X 982                 | 3159006                  |
| 7.  | How Property is Identified by the<br>Surveyor          | Amod Kumar 9833159006<br>From schedule of the properties mentioned in the deed, From name plate<br>displayed on the property, Identified by the owner/ owner representative, I<br>Enquired from nearby people, Identification of the property could not be done,<br>Survey was not done                                                                              |                         |                          |
| 8.  | Are Boundaries matched                                 | <ul> <li>Yes, □ No, □ No relevant papers available to match the boundaries,</li> <li>□ Boundaries not mentioned in available documents</li> </ul>                                                                                                                                                                                                                    |                         |                          |
| 9.  | Survey Type                                            | <ul> <li>Full survey (inside-out with measurements &amp; photographs)</li> <li>Half Survey (Measurements from outside &amp; photographs)</li> <li>Only photographs taken (No measurements)</li> </ul>                                                                                                                                                                |                         |                          |
| 10. | Reason for Half survey or only<br>photographs taken NA | □ Property was locked, □ Possessee didn't allow to inspect the property, □ NPA property so couldn't be surveyed completely                                                                                                                                                                                                                                           |                         |                          |
| 11. | Type of Property<br>Residential<br>land & bungalow     | □ Flat in Multistoried Apartment, □ Residential House, □ Low Rise Apartment, □<br>Residential Builder Floor, □ Commercial Land & Building, □ Commercial Office, □<br>Commercial Shop, □ Commercial Floor, □ Shopping Mall, □ Hotel, □ Industrial,<br>□ Institutional, □ School Building, □ Vacant Residential Plot, □ Vacant Industrial<br>Plot, □ Agricultural Land |                         |                          |
| 12. | Property Measurement                                   | Self-measured, Z Sample r                                                                                                                                                                                                                                                                                                                                            | measurement, 🗆 No measu | irement                  |
| 13. | Reason for no measurement                              | <ul> <li>It's a flat in multi storey building so measurement not required</li> <li>Property was locked,          Owner/ possessee didn't allow it,          NPA property so didn't enter the property,          Very Large Property, practically not possible to measure the area within limited time          Any other Reason:</li> </ul>                          |                         |                          |
| 14. | Land Area of the Property                              | As per Title deed                                                                                                                                                                                                                                                                                                                                                    | As per Map              | As per site survey       |
|     |                                                        | 2024 M2                                                                                                                                                                                                                                                                                                                                                              | 2024m2                  |                          |
| 15. | Covered Built-up Area Sg-ft                            | As per Title deed                                                                                                                                                                                                                                                                                                                                                    | As per Map              | As per site survey       |
|     | -BUA-4198 , CA                                         | -3053 59.5t 1                                                                                                                                                                                                                                                                                                                                                        | 3UA-335-15M2            | sample                   |
| 16. | Property possessed by at the time of survey            | V Owner, V Vacant, D Less<br>Property was locked, D Bar                                                                                                                                                                                                                                                                                                              |                         | . □ Couldn't be Surveyed |
| 17. | Any negative observation of the                        | NO                                                                                                                                                                                                                                                                                                                                                                   |                         |                          |

|     | property during survey                                        |                                                                                                                               |
|-----|---------------------------------------------------------------|-------------------------------------------------------------------------------------------------------------------------------|
| 18. | Is Independent access available to the property               | Clear independent access is available,  Access available in sharing of other                                                  |
| 19. | Is property clearly demarcated with<br>permanent boundaries?  | adjoining property,  No clear access is available,  Access is closed due to dispute Yes,  No,  Only with Temporary boundaries |
| 20. | Is the property merged or colluded<br>with any other property | NO.                                                                                                                           |
| 21. | Local Information References on<br>property rates             | Please refer attached sheet named 'Property rate Information Details.'                                                        |